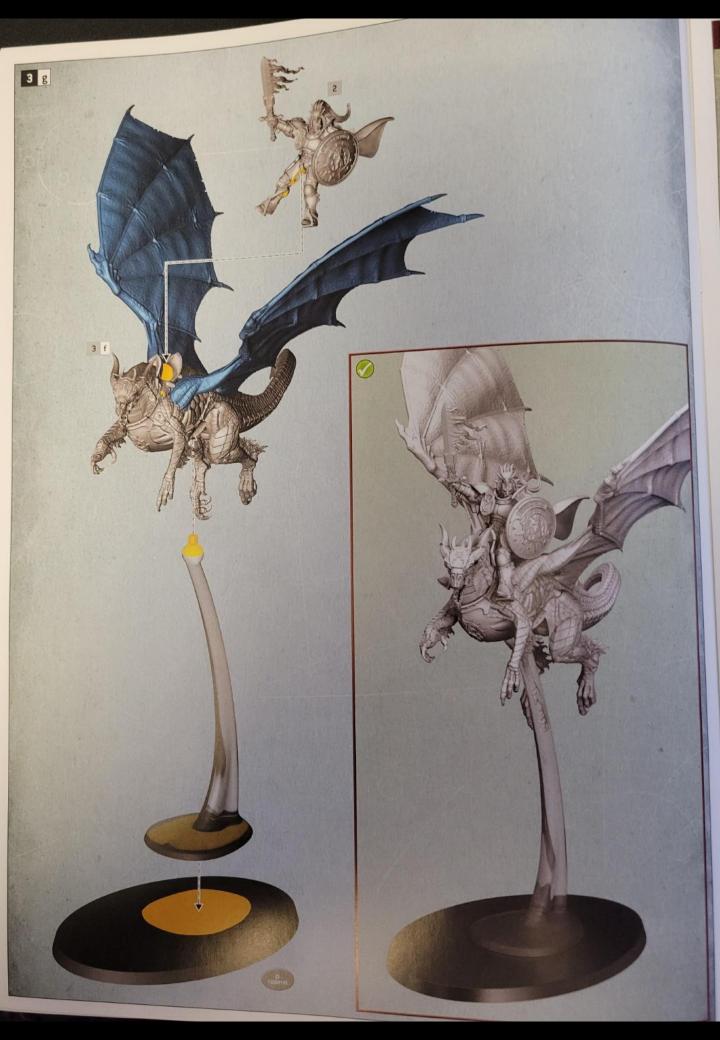

BUILD VARIANTS ・ VARIANTES D'ASSSEMBLAGE ・ VARIANTES DE MONTAJE ・ BAUVARIANTEN VARIANTI D'ASSEMBLAGGIO ・ パリエーション ・ 変体版

- · Assemblies for build variants are colour coded.
- · Les assemblages de variantes ont un code couleur.
- Las instrucciones para montajes alternativos se indican con un color diferente.
- · Optionen für Bauvarianten sind farblich markiert.
- · Le diverse varianti d'assemblaggio sono divise per colore.
- パリエーション違いの組み立て は色分けされている。
- 。变体版拼装部件有颜色区分。

• EXPLANATION OF SYMBOLS • EXPLICATION DES SYMBOLES • EXPLICACION LEGENDA DEI SIMBOLI • アイコン解説 • 符号说明

OS • ERLÄUTERUNG DER SYMBOLE

- Variant assembly
  Variante d'assemblage
- · Variante de montaje · Bauvariante

- ・Assemblaggio alternativo ・組み立てパリエーション
- 多种组装方式

- · Choice of parts
- · Choix d'éléments
- · Modelos de componentes
- · Auswahl an Teilen
- Scelta di componentiバーツの選択
- 选择部件

- Use matching parts
  Utiliser les éléments correspondants
  Usa las piezas que correspondan
  Verwende die passenden Teile
  Licologie de passenden Teile
- Usa le parti corrispondenti
  適合するパーツを使用
  使用匹配部件

- · Stage complete
- · Étape terminée
- · Paso completado
- Schritt abgeschlossen
- · Fase completa
- このステージの完成
- 完成