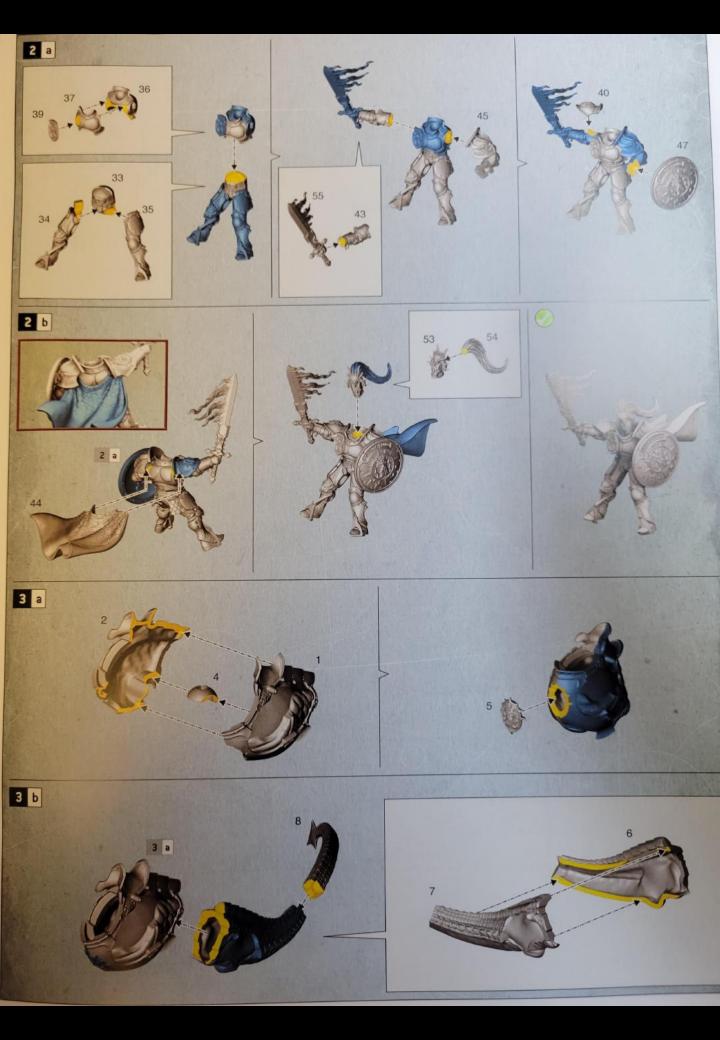

BUILD VARIANTS ・ VARIANTES D'ASSSEMBLAGE ・ VARIANTES DE MONTAJE ・ BAUVARIANTEN VARIANTI D'ASSEMBLAGGIO ・ パリエーション ・ 変体版

- · Assemblies for build variants are colour coded.
- · Les assemblages de variantes ont un code couleur.
- Las instrucciones para montajes alternativos se indican con un color diferente.
- · Optionen für Bauvarianten sind farblich markiert.
- · Le diverse varianti d'assemblaggio sono divise per colore.
- パリエーション違いの組み立て は色分けされている。
- 。变体版拼装部件有颜色区分。

• EXPLANATION OF SYMBOLS • EXPLICATION DES SYMBOLES • EXPLICACION LEGENDA DEI SIMBOLI • アイコン解説 • 符号说明

OS • ERLÄUTERUNG DER SYMBOLE

- Variant assembly
  Variante d'assemblage
- · Variante de montaje · Bauvariante

- ・Assemblaggio alternativo ・組み立てパリエーション
- 多种组装方式

- · Choice of parts
- · Choix d'éléments
- · Modelos de componentes
- · Auswahl an Teilen
- Scelta di componentiバーツの選択
- 选择部件

- Use matching parts
  Utiliser les éléments correspondants
  Usa las piezas que correspondan
  Verwende die passenden Teile
  Licologie de passenden Teile
- Usa le parti corrispondenti
  適合するパーツを使用
  使用匹配部件

- · Stage complete
- · Étape terminée
- · Paso completado
- Schritt abgeschlossen
- · Fase completa
- このステージの完成
- 完成