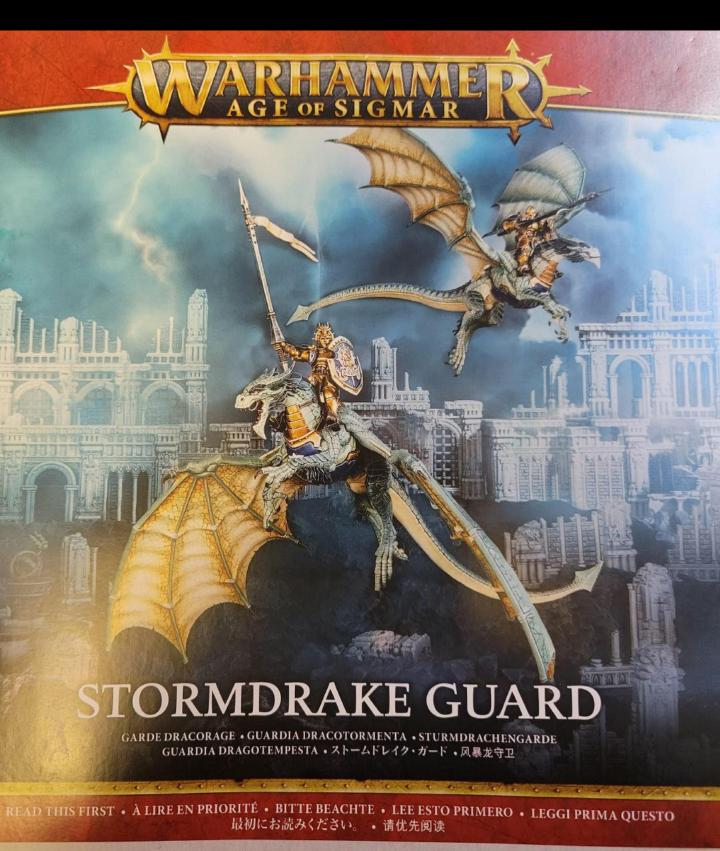

Free Downloads of Build Instructions, Assembly Booklets & How To Guides

## **BuildInstructions.com**



ONS IN THIS BOOKLET CAREFULLY. A pair of plastic cutters we the plastic components in this kit from their frame. We advise

Du benötigst einen Kunststoffseitenschneider, um die Kunststoffbauteile aus dem Gussrahmen herauszutrennen, und Kunststoffkleber, um die Miniatur zusammenzubauen. Außerdem empfehlen wir, die Bauteile vorher mit







BUILD VARIANTS ・ VARIANTES D'ASSSEMBLAGE ・ VARIANTES DE MONTAJE ・ BAUVARIANTEN VARIANTI D'ASSEMBLAGGIO ・ パリエーション ・ 変体版



- · Assemblies for build variants are colour coded.
- · Les assemblages de variantes ont un code couleur.
- Las instrucciones para montajes alternativos se indican con un color diferente.
- · Optionen für Bauvarianten sind farblich markiert.
- · Le diverse varianti d'assemblaggio sono divise per colore.
- パリエーション違いの組み立て は色分けされている。
-