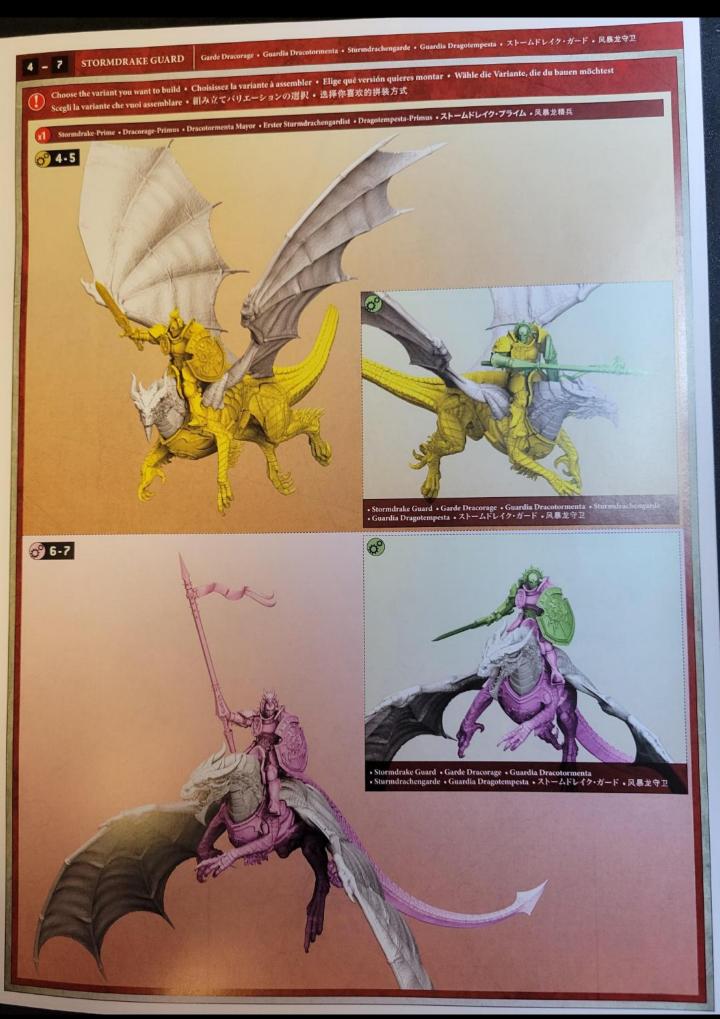

BUILD VARIANTS ・ VARIANTES D'ASSSEMBLAGE ・ VARIANTES DE MONTAJE ・ BAUVARIANTEN VARIANTI D'ASSEMBLAGGIO ・ パリエーション ・ 変体版

- · Assemblies for build variants are colour coded.
- · Les assemblages de variantes ont un code couleur.
- Las instrucciones para montajes alternativos se indican con un color diferente.
- · Optionen für Bauvarianten sind farblich markiert.
- · Le diverse varianti d'assemblaggio sono divise per colore.
- パリエーション違いの組み立て は色分けされている。
- 。变体版拼装部件有颜色区分。