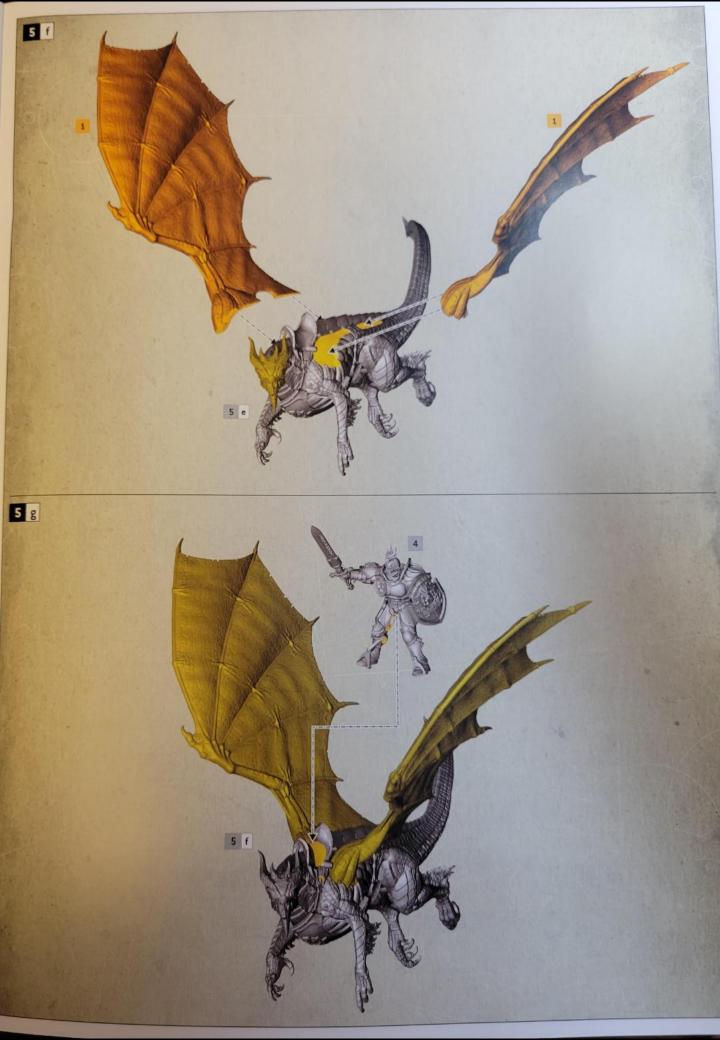

BUILD VARIANTS ・ VARIANTES D'ASSSEMBLAGE ・ VARIANTES DE MONTAJE ・ BAUVARIANTEN VARIANTI D'ASSEMBLAGGIO ・ パリエーション ・ 変体版

- · Assemblies for build variants are colour coded.
- · Les assemblages de variantes ont un code couleur.
- Las instrucciones para montajes alternativos se indican con un color diferente.
- · Optionen für Bauvarianten sind farblich markiert.
- · Le diverse varianti d'assemblaggio sono divise per colore.
- パリエーション違いの組み立て は色分けされている。
- 。变体版拼装部件有颜色区分。