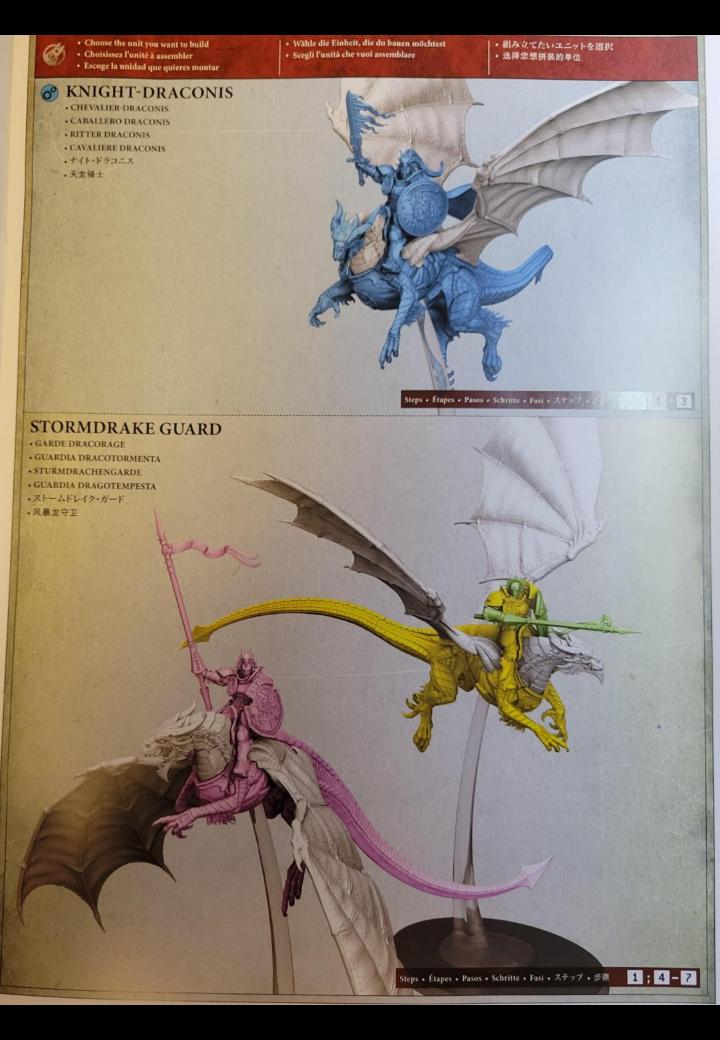

BUILD VARIANTS ・ VARIANTES D'ASSSEMBLAGE ・ VARIANTES DE MONTAJE ・ BAUVARIANTEN VARIANTI D'ASSEMBLAGGIO ・ パリエーション ・ 変体版

- · Assemblies for build variants are colour coded.
- · Les assemblages de variantes ont un code couleur.
- Las instrucciones para montajes alternativos se indican con un color diferente.
- · Optionen für Bauvarianten sind farblich markiert.
- · Le diverse varianti d'assemblaggio sono divise per colore.
- パリエーション違いの組み立て は色分けされている。
- 。变体版拼装部件有颜色区分。