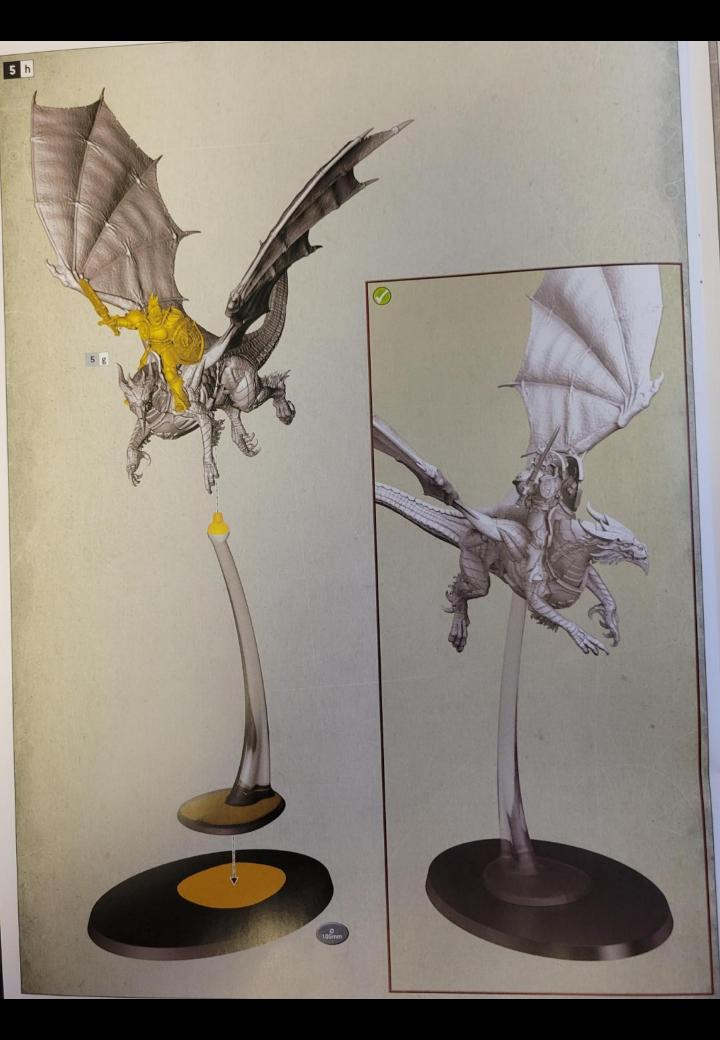

- · Stage complete
- · Étape terminée
- · Paso completado
- Schritt abgeschlossen
- · Fase completa
- このステージの完成
- 完成