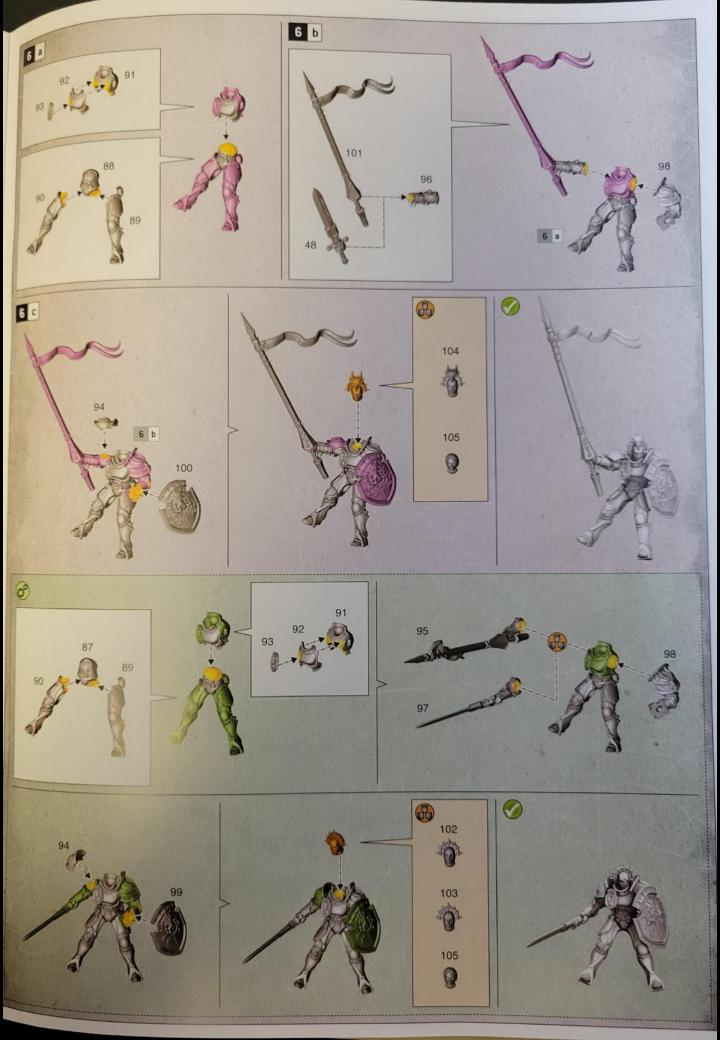

BUILD VARIANTS ・ VARIANTES D'ASSSEMBLAGE ・ VARIANTES DE MONTAJE ・ BAUVARIANTEN VARIANTI D'ASSEMBLAGGIO ・ パリエーション ・ 変体版

- · Assemblies for build variants are colour coded.
- · Les assemblages de variantes ont un code couleur.
- Las instrucciones para montajes alternativos se indican con un color diferente.
- · Optionen für Bauvarianten sind farblich markiert.
- · Le diverse varianti d'assemblaggio sono divise per colore.
- パリエーション違いの組み立て は色分けされている。
- 。变体版拼装部件有颜色区分。

- ・Assemblaggio alternativo ・組み立てパリエーション
- 多种组装方式

- · Choice of parts
- · Choix d'éléments
- · Modelos de componentes
- · Auswahl an Teilen
- Scelta di componentiバーツの選択
- 选择部件

- Use matching parts
  Utiliser les éléments correspondants
  Usa las piezas que correspondan
  Verwende die passenden Teile
  Licologie de passenden Teile
- Usa le parti corrispondenti
  適合するパーツを使用
  使用匹配部件

- · Stage complete
- · Étape terminée
- · Paso completado
- Schritt abgeschlossen
- · Fase completa
- このステージの完成
- 完成