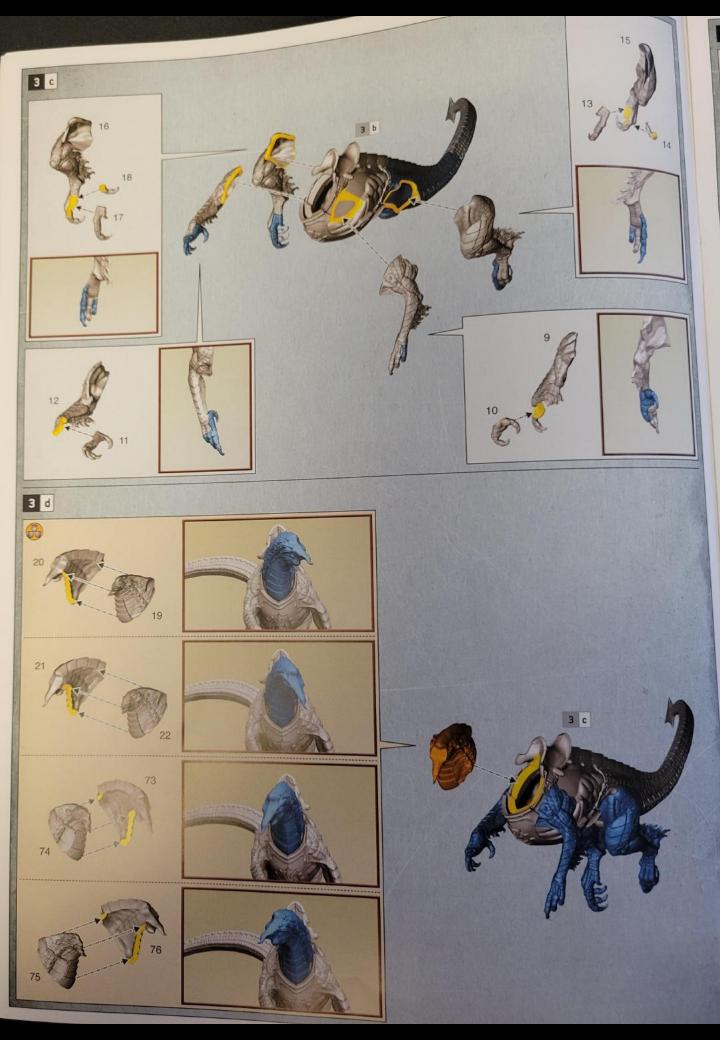

BUILD VARIANTS ・ VARIANTES D'ASSSEMBLAGE ・ VARIANTES DE MONTAJE ・ BAUVARIANTEN VARIANTI D'ASSEMBLAGGIO ・ パリエーション ・ 変体版

- · Assemblies for build variants are colour coded.
- · Les assemblages de variantes ont un code couleur.
- Las instrucciones para montajes alternativos se indican con un color diferente.
- · Optionen für Bauvarianten sind farblich markiert.
- · Le diverse varianti d'assemblaggio sono divise per colore.
- パリエーション違いの組み立て は色分けされている。
- 。变体版拼装部件有颜色区分。

• EXPLANATION OF SYMBOLS • EXPLICATION DES SYMBOLES • EXPLICACION LEGENDA DEI SIMBOLI • アイコン解説 • 符号说明

OS • ERLÄUTERUNG DER SYMBOLE

- Variant assembly
  Variante d'assemblage
- · Variante de montaje · Bauvariante

- ・Assemblaggio alternativo ・組み立てパリエーション
- 多种组装方式

- · Choice of parts
- · Choix d'éléments
- · Modelos de componentes
- · Auswahl an Teilen
- Scelta di componentiバーツの選択
- 选择部件

- Use matching parts
  Utiliser les éléments correspondants
  Usa las piezas que correspondan
  Verwende die passenden Teile
  Licologie de passenden Teile
- Usa le parti corrispondenti
  適合するパーツを使用
  使用匹配部件

- · Stage complete
- · Étape terminée
- · Paso completado
- Schritt abgeschlossen
- · Fase completa
- このステージの完成
- 完成