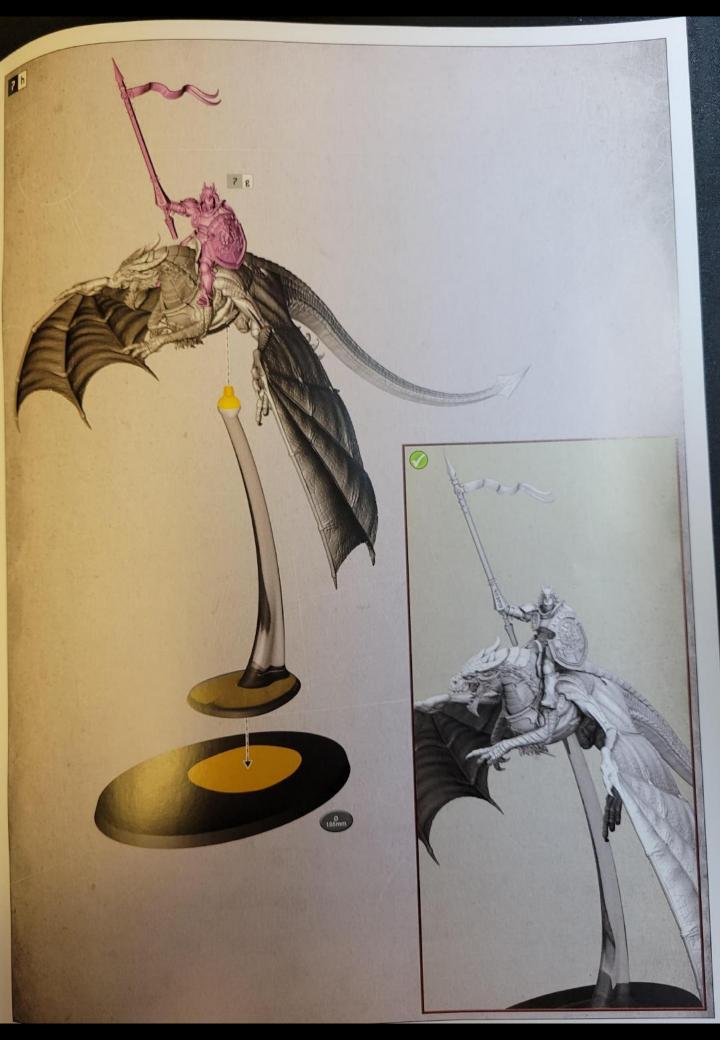

- · Stage complete
- · Étape terminée
- · Paso completado
- Schritt abgeschlossen
- · Fase completa
- このステージの完成
- 完成