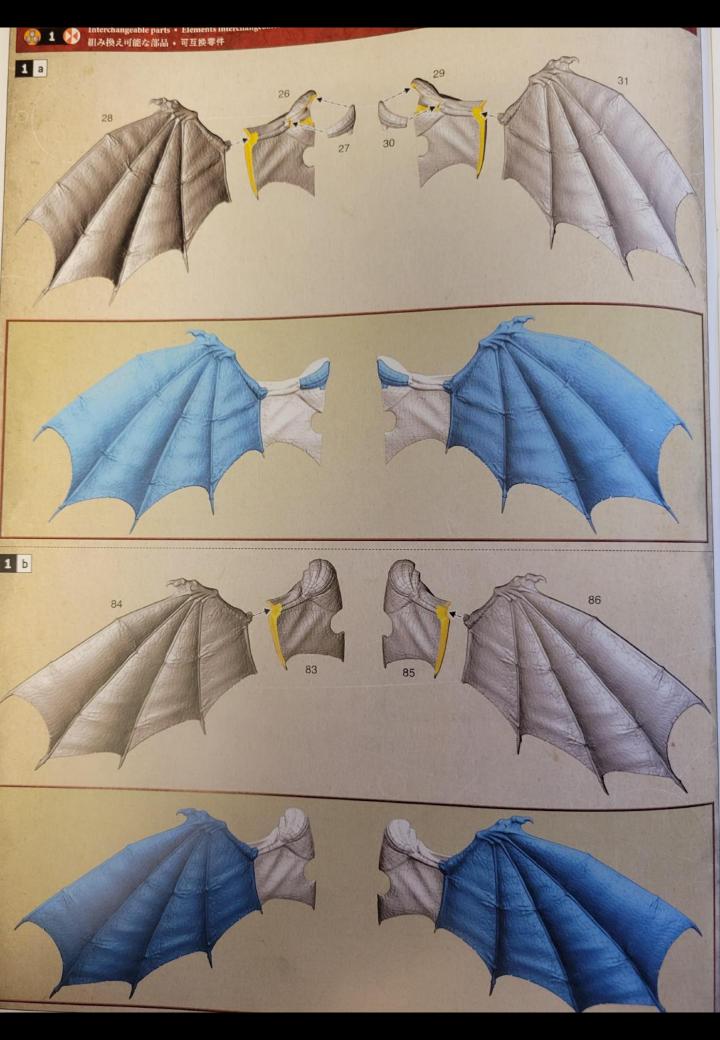

• EXPLANATION OF SYMBOLS • EXPLICATION DES SYMBOLES • EXPLICACION LEGENDA DEI SIMBOLI • アイコン解説 • 符号说明

OS • ERLÄUTERUNG DER SYMBOLE

- Variant assembly
  Variante d'assemblage
- · Variante de montaje · Bauvariante

- ・Assemblaggio alternativo ・組み立てパリエーション
- 多种组装方式

- · Choice of parts
- · Choix d'éléments
- · Modelos de componentes
- · Auswahl an Teilen
- Scelta di componentiバーツの選択
- 选择部件

- Use matching parts
  Utiliser les éléments correspondants
  Usa las piezas que correspondan
  Verwende die passenden Teile
  Licologie de passenden Teile
- Usa le parti corrispondenti
  適合するパーツを使用
  使用匹配部件