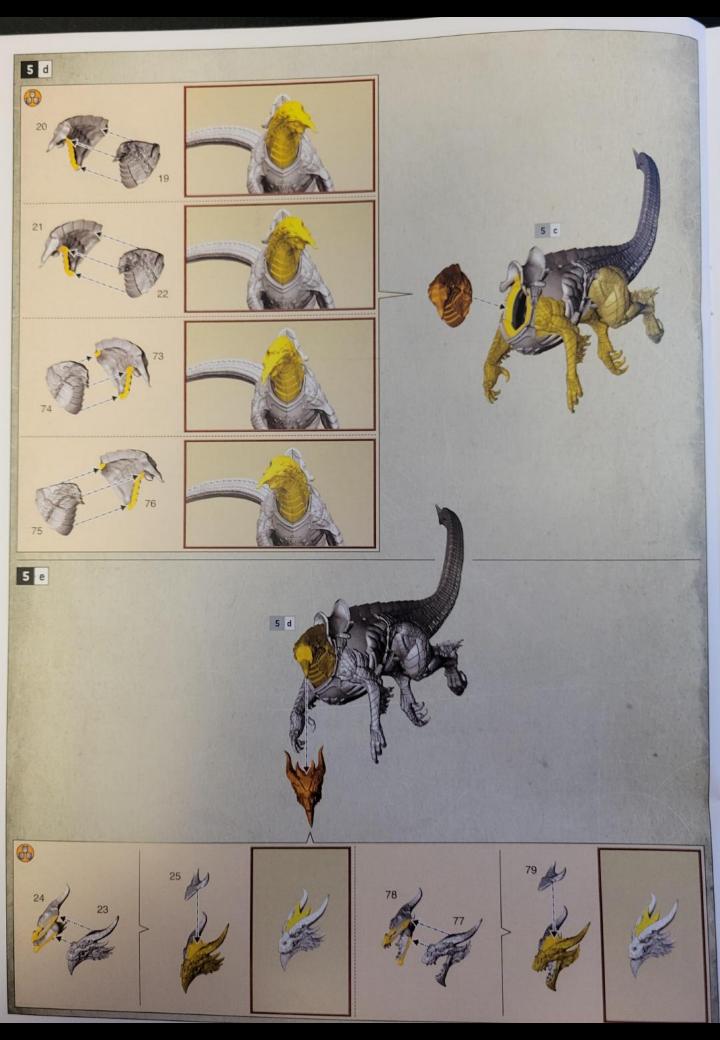

BUILD VARIANTS ・ VARIANTES D'ASSSEMBLAGE ・ VARIANTES DE MONTAJE ・ BAUVARIANTEN VARIANTI D'ASSEMBLAGGIO ・ パリエーション ・ 変体版

- · Assemblies for build variants are colour coded.
- · Les assemblages de variantes ont un code couleur.
- Las instrucciones para montajes alternativos se indican con un color diferente.
- · Optionen für Bauvarianten sind farblich markiert.
- · Le diverse varianti d'assemblaggio sono divise per colore.
- パリエーション違いの組み立て は色分けされている。
- 。变体版拼装部件有颜色区分。