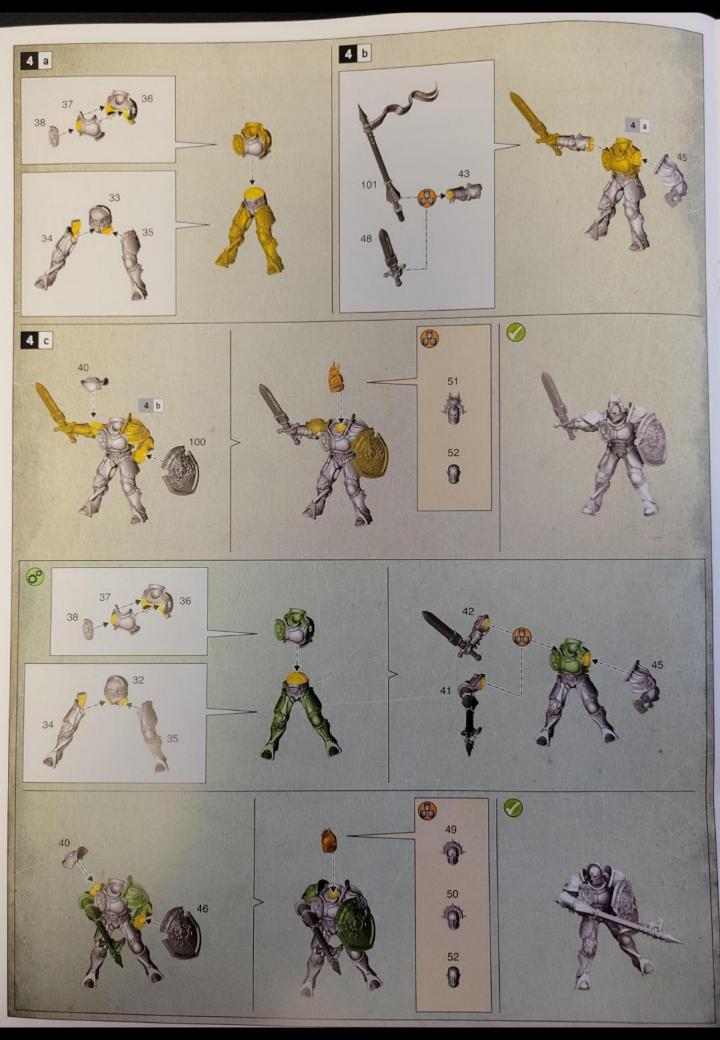

BUILD VARIANTS ・ VARIANTES D'ASSSEMBLAGE ・ VARIANTES DE MONTAJE ・ BAUVARIANTEN VARIANTI D'ASSEMBLAGGIO ・ パリエーション ・ 変体版

- · Assemblies for build variants are colour coded.
- · Les assemblages de variantes ont un code couleur.
- Las instrucciones para montajes alternativos se indican con un color diferente.
- · Optionen für Bauvarianten sind farblich markiert.
- · Le diverse varianti d'assemblaggio sono divise per colore.
- パリエーション違いの組み立て は色分けされている。
- 。变体版拼装部件有颜色区分。

• EXPLANATION OF SYMBOLS • EXPLICATION DES SYMBOLES • EXPLICACION LEGENDA DEI SIMBOLI • アイコン解説 • 符号说明

OS • ERLÄUTERUNG DER SYMBOLE

- Variant assembly
  Variante d'assemblage
- · Variante de montaje · Bauvariante

- ・Assemblaggio alternativo ・組み立てパリエーション
- 多种组装方式

- · Choice of parts
- · Choix d'éléments
- · Modelos de componentes
- · Auswahl an Teilen
- Scelta di componentiバーツの選択
- 选择部件

- Use matching parts
  Utiliser les éléments correspondants
  Usa las piezas que correspondan
  Verwende die passenden Teile
  Licologie de passenden Teile
- Usa le parti corrispondenti
  適合するパーツを使用
  使用匹配部件