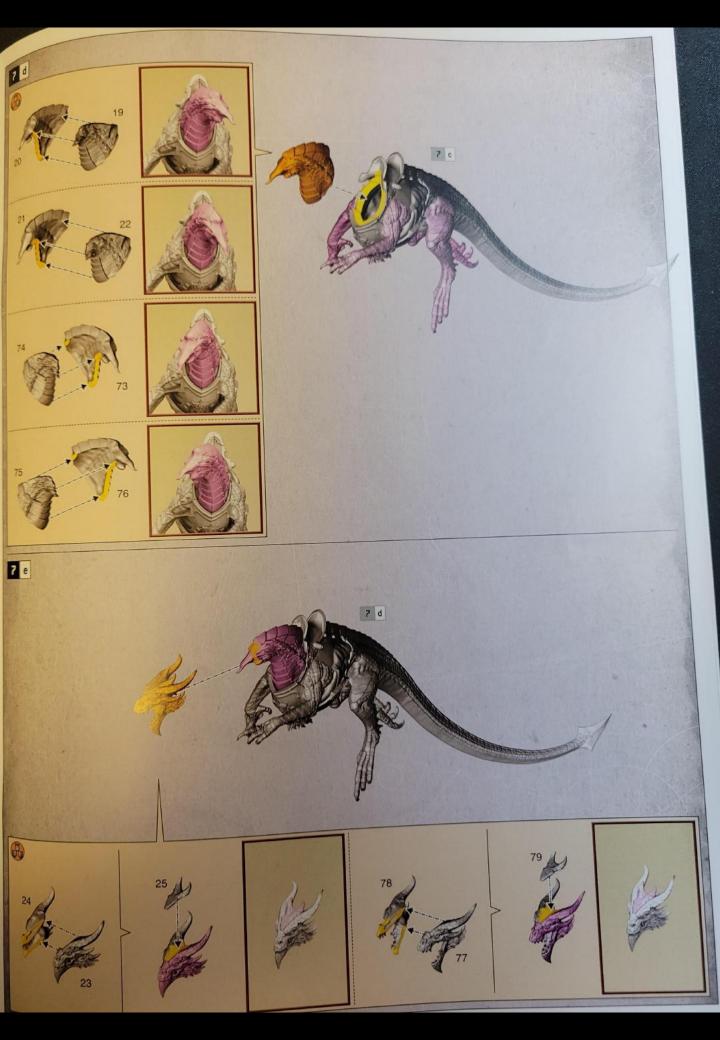

BUILD VARIANTS ・ VARIANTES D'ASSSEMBLAGE ・ VARIANTES DE MONTAJE ・ BAUVARIANTEN VARIANTI D'ASSEMBLAGGIO ・ パリエーション ・ 変体版

- · Assemblies for build variants are colour coded.
- · Les assemblages de variantes ont un code couleur.
- Las instrucciones para montajes alternativos se indican con un color diferente.
- · Optionen für Bauvarianten sind farblich markiert.
- · Le diverse varianti d'assemblaggio sono divise per colore.
- パリエーション違いの組み立て は色分けされている。
- 。变体版拼装部件有颜色区分。

• EXPLANATION OF SYMBOLS • EXPLICATION DES SYMBOLES • EXPLICACION LEGENDA DEI SIMBOLI • アイコン解説 • 符号说明

OS • ERLÄUTERUNG DER SYMBOLE

- Variant assembly
  Variante d'assemblage
- · Variante de montaje · Bauvariante

- ・Assemblaggio alternativo ・組み立てパリエーション
- 多种组装方式

- · Choice of parts
- · Choix d'éléments
- · Modelos de componentes
- · Auswahl an Teilen
- Scelta di componentiバーツの選択
- 选择部件

- Use matching parts
  Utiliser les éléments correspondants
  Usa las piezas que correspondan
  Verwende die passenden Teile
  Licologie de passenden Teile
- Usa le parti corrispondenti
  適合するパーツを使用
  使用匹配部件