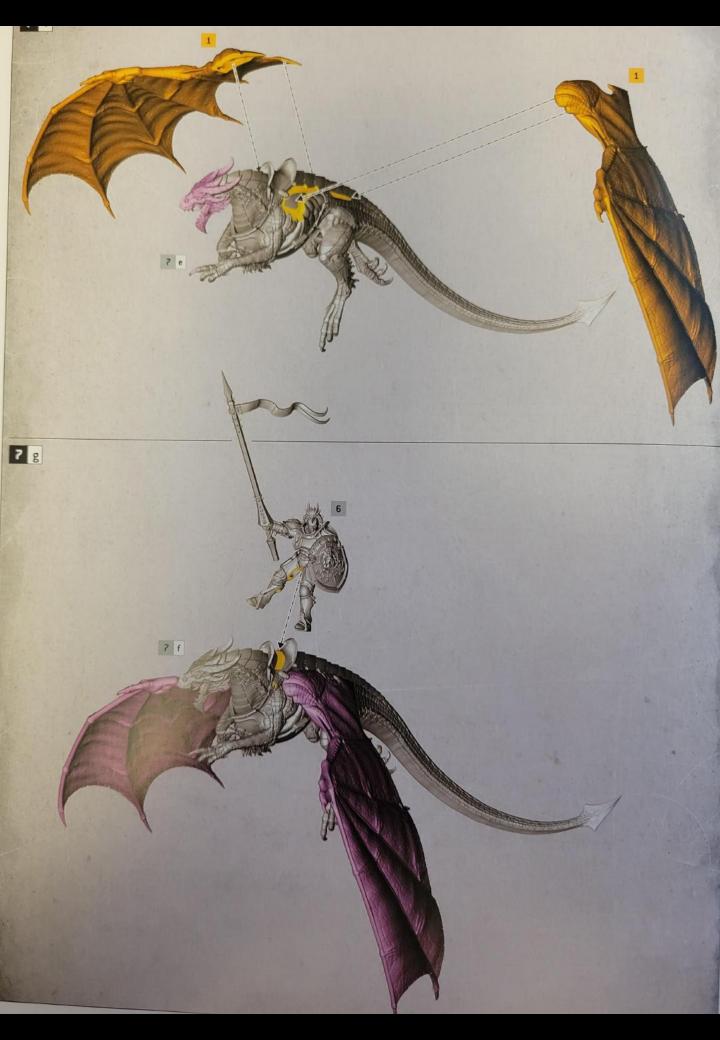

BUILD VARIANTS ・ VARIANTES D'ASSSEMBLAGE ・ VARIANTES DE MONTAJE ・ BAUVARIANTEN VARIANTI D'ASSEMBLAGGIO ・ パリエーション ・ 変体版

- · Assemblies for build variants are colour coded.
- · Les assemblages de variantes ont un code couleur.
- Las instrucciones para montajes alternativos se indican con un color diferente.
- · Optionen für Bauvarianten sind farblich markiert.
- · Le diverse varianti d'assemblaggio sono divise per colore.
- パリエーション違いの組み立て は色分けされている。
- 。变体版拼装部件有颜色区分。

• EXPLANATION OF SYMBOLS • EXPLICATION DES SYMBOLES • EXPLICACION LEGENDA DEI SIMBOLI • アイコン解説 • 符号说明

OS • ERLÄUTERUNG DER SYMBOLE

- Variant assembly
  Variante d'assemblage
- · Variante de montaje · Bauvariante

- ・Assemblaggio alternativo ・組み立てパリエーション
- 多种组装方式

- · Choice of parts
- · Choix d'éléments
- · Modelos de componentes
- · Auswahl an Teilen
- Scelta di componentiバーツの選択
- 选择部件

- Use matching parts
  Utiliser les éléments correspondants
  Usa las piezas que correspondan
  Verwende die passenden Teile
  Licologie de passenden Teile
- Usa le parti corrispondenti
  適合するパーツを使用
  使用匹配部件