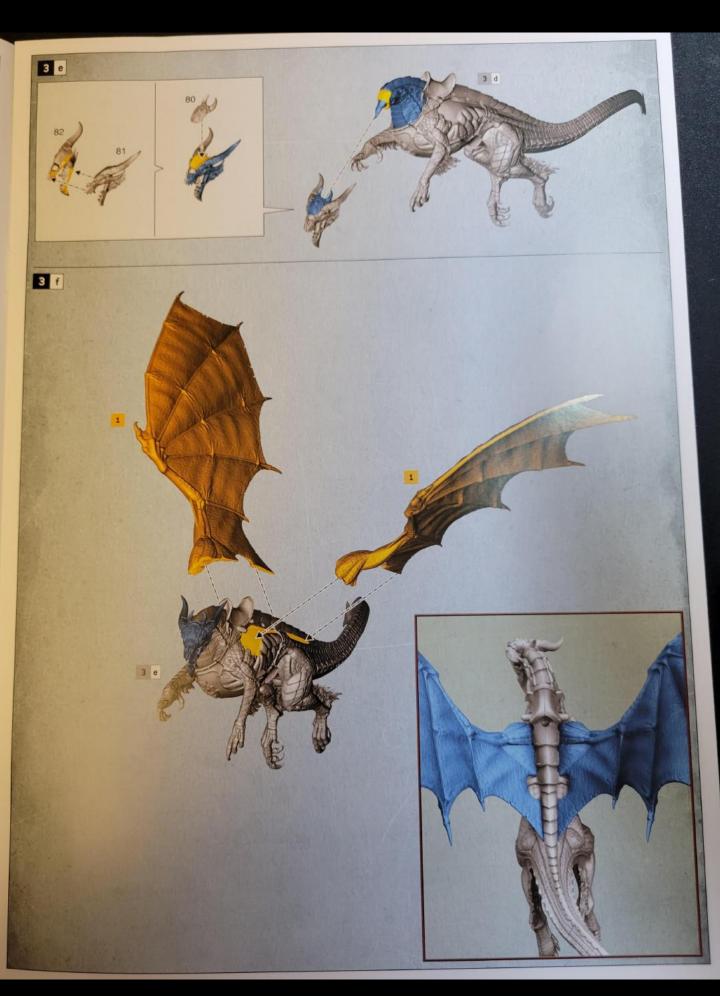

BUILD VARIANTS ・ VARIANTES D'ASSSEMBLAGE ・ VARIANTES DE MONTAJE ・ BAUVARIANTEN VARIANTI D'ASSEMBLAGGIO ・ パリエーション ・ 変体版

- · Assemblies for build variants are colour coded.
- · Les assemblages de variantes ont un code couleur.
- Las instrucciones para montajes alternativos se indican con un color diferente.
- · Optionen für Bauvarianten sind farblich markiert.
- · Le diverse varianti d'assemblaggio sono divise per colore.
- パリエーション違いの組み立て は色分けされている。
- 。变体版拼装部件有颜色区分。

• EXPLANATION OF SYMBOLS • EXPLICATION DES SYMBOLES • EXPLICACION LEGENDA DEI SIMBOLI • アイコン解説 • 符号说明

OS • ERLÄUTERUNG DER SYMBOLE

- Variant assembly
  Variante d'assemblage
- · Variante de montaje · Bauvariante

- ・Assemblaggio alternativo ・組み立てパリエーション
- 多种组装方式

- · Choice of parts
- · Choix d'éléments
- · Modelos de componentes
- · Auswahl an Teilen
- Scelta di componentiバーツの選択
- 选择部件

- Use matching parts
  Utiliser les éléments correspondants
  Usa las piezas que correspondan
  Verwende die passenden Teile
  Licologie de passenden Teile
- Usa le parti corrispondenti
  適合するパーツを使用
  使用匹配部件

- · Stage complete
- · Étape terminée
- · Paso completado
- Schritt abgeschlossen
- · Fase completa
- このステージの完成
- 完成