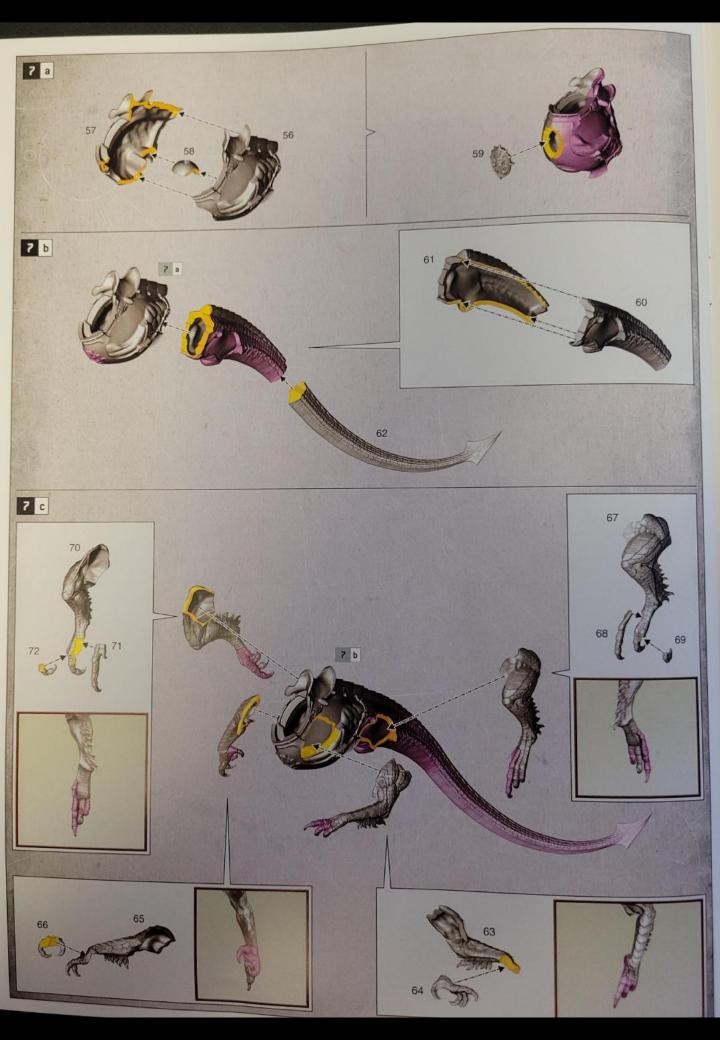

- ・Assemblaggio alternativo ・組み立てパリエーション
- 多种组装方式

- · Choice of parts
- · Choix d'éléments
- · Modelos de componentes
- · Auswahl an Teilen
- Scelta di componentiバーツの選択
- 选择部件

- Use matching parts
  Utiliser les éléments correspondants
  Usa las piezas que correspondan
  Verwende die passenden Teile
  Licologie de passenden Teile
- Usa le parti corrispondenti
  適合するパーツを使用
  使用匹配部件