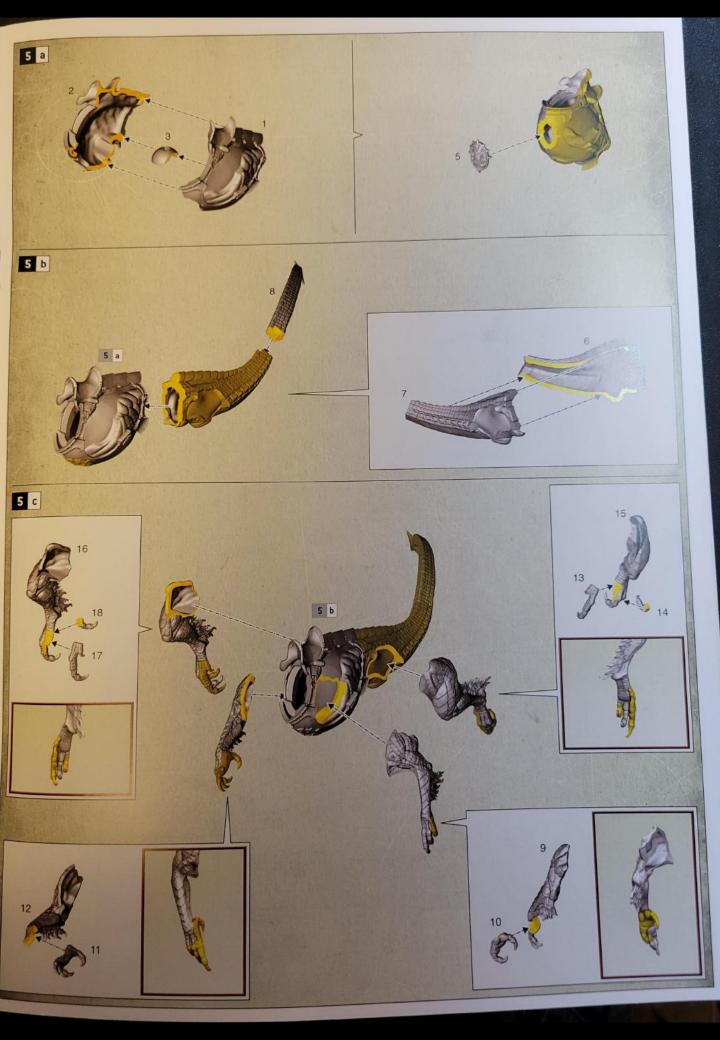

BUILD VARIANTS ・ VARIANTES D'ASSSEMBLAGE ・ VARIANTES DE MONTAJE ・ BAUVARIANTEN VARIANTI D'ASSEMBLAGGIO ・ パリエーション ・ 変体版

- · Assemblies for build variants are colour coded.
- · Les assemblages de variantes ont un code couleur.
- Las instrucciones para montajes alternativos se indican con un color diferente.
- · Optionen für Bauvarianten sind farblich markiert.
- · Le diverse varianti d'assemblaggio sono divise per colore.
- パリエーション違いの組み立て は色分けされている。
- 。变体版拼装部件有颜色区分。