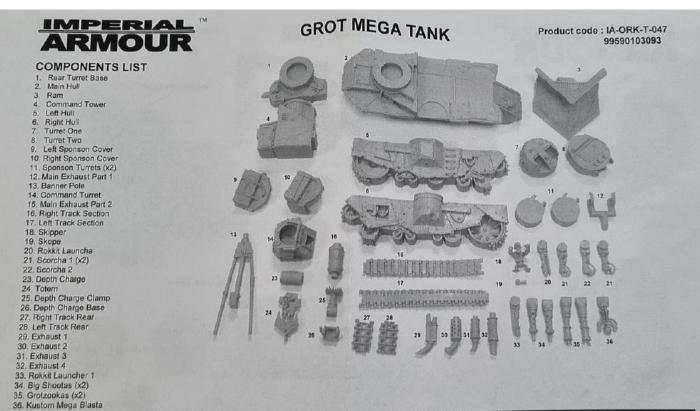

## **BuildInstructions.com**

This kit contains all the pieces required to build a Grot Mega Tank. To glue the resin pieces together use Citadel Super Glue.

NOTE: We have cast this kit using the most advanced techniques and the best quality resin, but due to the nature of the casting process your model may contain very slight air bubbles. These can easily be filled with model filler or super glue. Any slight warpage of thin parts can easily be corrected by immersing the part in hot tap water for about 1 minute then carefully bending it back into shape.