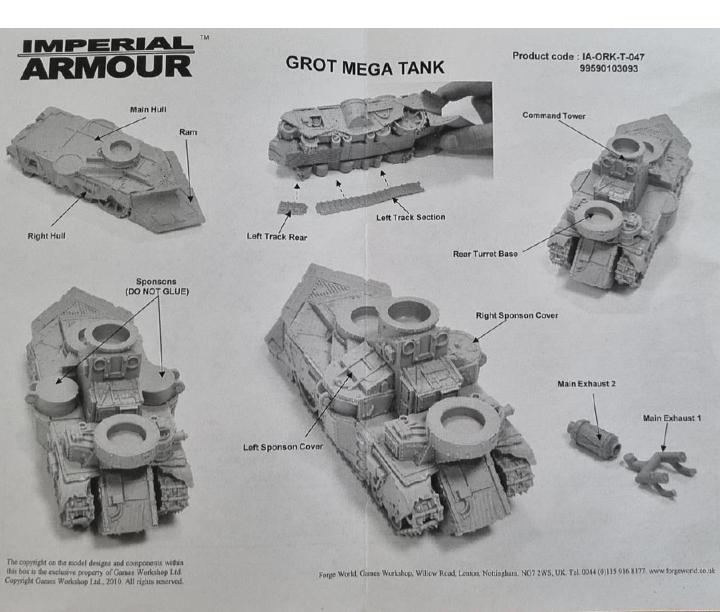

## **BuildInstructions.com**

This kit contains all the pieces required to build a Grot Mega Tank. To glue the resin pieces together use Citadel Super Glue.

NOTE: We have cast this kit using the most advanced techniques and the best quality resin, but due to the nature of the casting process your model may contain very slight air bubbles. These can easily be filled with model filler or super glue. Any slight warpage of thin parts can easily be corrected by immersing the part in hot tap water for about 1 minute then carefully bending it back into shape.