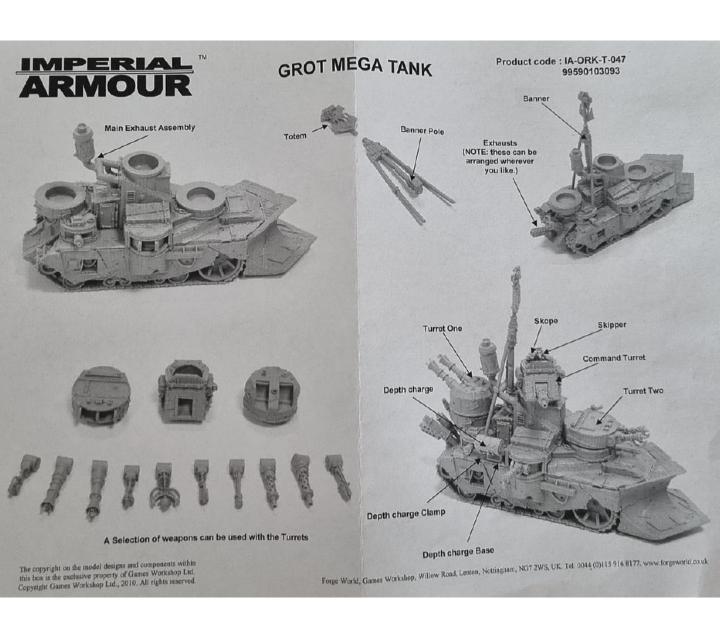

## **BuildInstructions.com**

This kit contains all the pieces required to build a Grot Mega Tank. To glue the resin pieces together use Citadel Super Glue.

NOTE: We have cast this kit using the most advanced techniques and the best quality resin, but due to the nature of the casting process your model may contain very slight air bubbles. These can easily be filled with model filler or super glue. Any slight warpage of thin parts can easily be corrected by immersing the part in hot tap water for about 1 minute then carefully bending it back into shape.