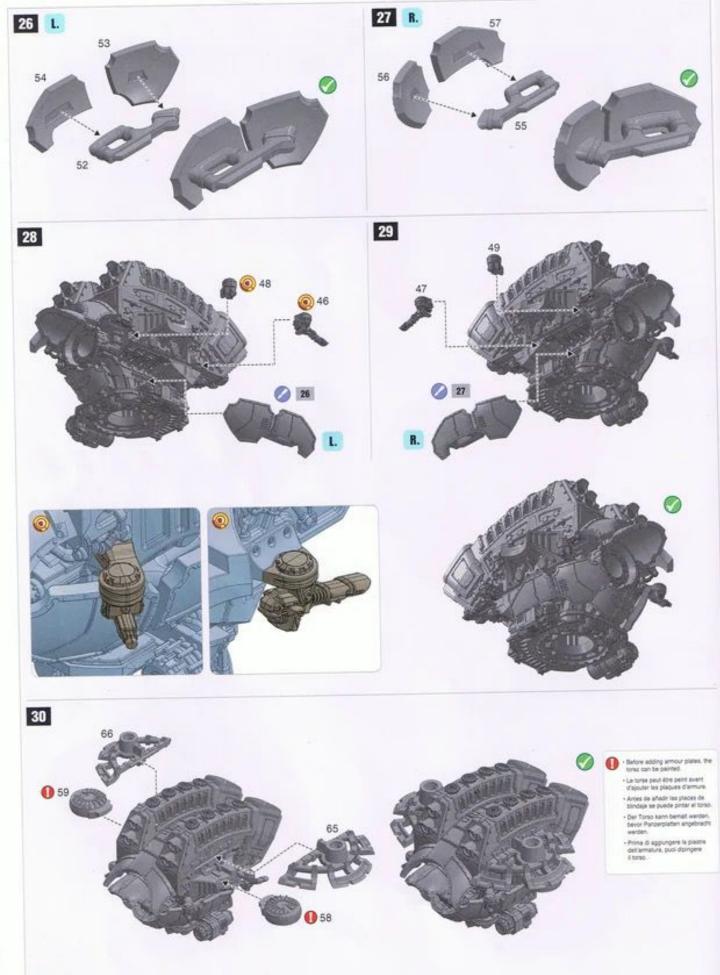

Repeat process Répéter L'étape Repetir pasos Vorgang wiederholen Ripeti il processo

Detail view Vue détaillée Vista detallada Alternative Ansicht Visuale del dettaglio

Painting sub-assembly (optional) Peinture de sous-ensemble (optionnelle) Submontaje de pintura (opcional) Baugruppen zur Bemalung (optional) Sottoassemblaggio (opzionale)