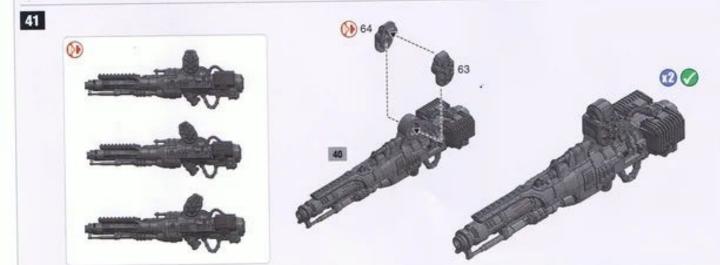

🕕 Assemble Inst • Assembler en premier • Monter primero • Baue des zuent zusammen • Assembla per primo

Additional Instructions for Titanicus Warlord Titan with Weapon Sprue: Plasma Annihilators, Laser Blasters, Claw...