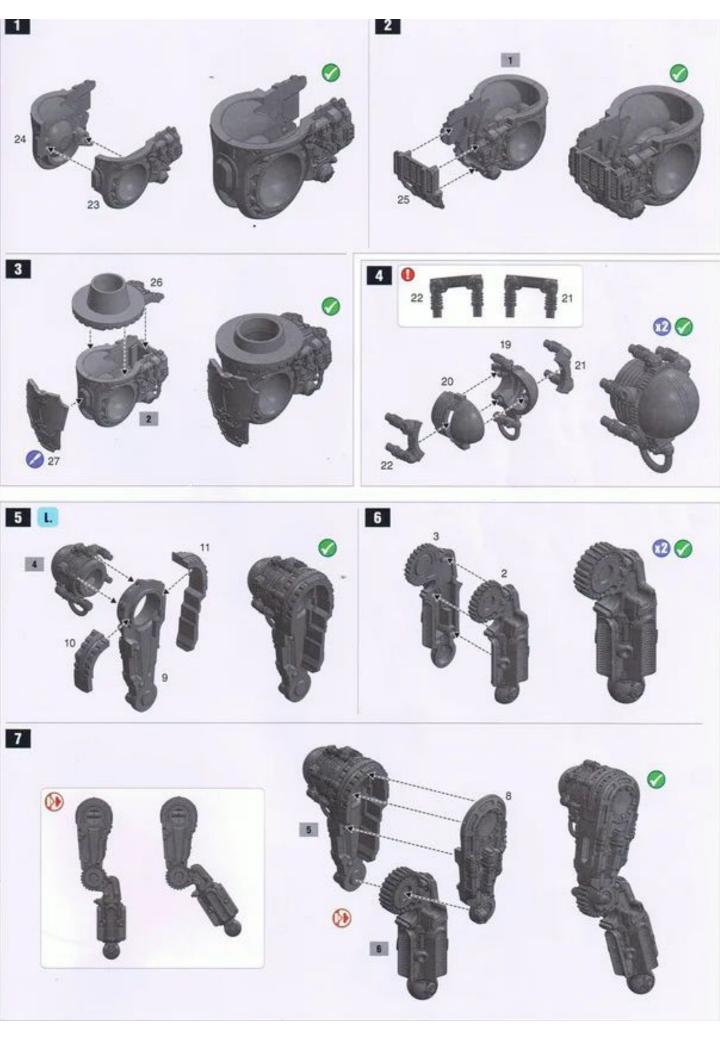

mit einem Gussgratentferner zu säubern. Games Workshop bietet Präzisions-Kunststoffseitenschneider von Citadel sowie Citadel-Kunststoffkleber an, empfiehlt aber, dass Kinder unter 16 Jahren diese nur unter Aufsicht eines Erwachsenen benutzen.

LEGGI PRIMA QUESTO: prima di assemblare il tuo modello, leggi le istruzioni di questo libretto con attenzione. Sono necessarie un paio di tronchesine per plastica per staccare i componenti dai loro sprue. Consigliamo di usare un attrezzo apposito per puire i componenti. Per assemblare il modello avral bisogno di colla per plastica. Games Workshop vende Tronchesine di precisione Citadel, Attrezzo per ripulire Citadel e Colla per plastica Citadel, ma non consiglia questi prodotti ad un pubblico minore di 16 anni senza la supervisione di un adulto.





















🕕 Assemble Inst • Assembler en premier • Monter primero • Baue des zuent zusammen • Assembla per primo





















Additional Instructions for Titanicus Warlord Titan with Weapon Sprue: Plasma Annihilators, Laser Blasters, Claw...