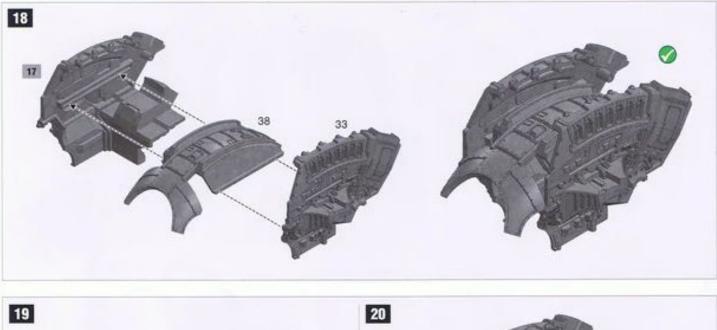

inem Gussgratentferner zu säubern. Games Workshop bietet Präzisions-Kunststoffseitenschneider von Citadel sowie Citadel-Kunststoffkleber an, empfiehlt aber, dass Kinder unter 16 Jahren diese nur unter Aufsicht eines Erwachsenen benutzen.

LEGGI PRIMA QUESTO: prima di assemblare il tuo modello, leggi le istruzioni di questo libretto con attenzione. Sono necessarie un paio di tronchesine per plastica per staccare i componenti dai loro sprue. Consigliamo di usare un attrezzo apposito per puire i componenti. Per assemblare il modello avral bisogno di colla per plastica. Games Workshop vende Tronchesine di precisione Citadel, Attrezzo per ripulire Citadel e Colla per plastica Citadel, ma non consiglia questi prodotti ad un pubblico minore di 16 anni senza la supervisione di un adulto.





















🕕 Assemble Inst • Assembler en premier • Monter primero • Baue des zuent zusammen • Assembla per primo





















Additional Instructions for Titanicus Warlord Titan with Weapon Sprue: Plasma Annihilators, Laser Blasters, Claw...