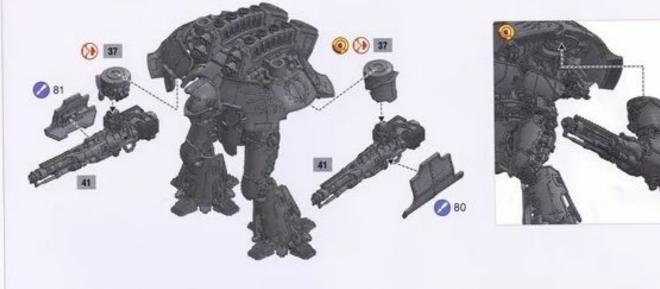

🕕 Assemble Inst • Assembler en premier • Monter primero • Baue des zuent zusammen • Assembla per primo

Additional Instructions for Titanicus Warlord Titan with Weapon Sprue: Plasma Annihilators, Laser Blasters, Claw...