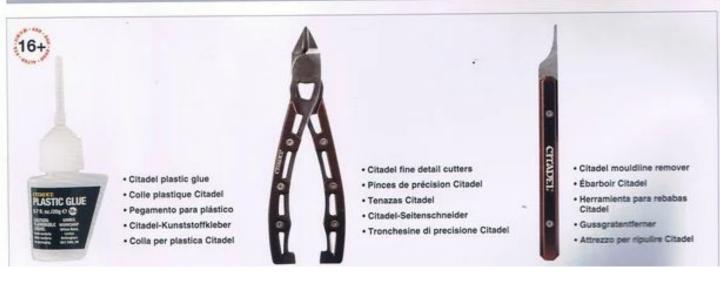

READ THIS FIRST: Before assembling your model kit, please read through the instructions in this booklet carefully. A pair of plastic cutters is required to remove the plastic components in this kit from their frame. We advise using a mouldline scraping tool to clean up the parts. To assemble your model you will need plastic glue. Games Workshop sells Citadel Fine Detail Cutters, Citadel Mouldline Remover and Citadel Plastic Glue, but does not recommend these products for use by children under the age of 16 without adult supervision.

À LIRE EN PREMIER : Avant de vous lancer dans l'assemblage de ce kit, veuillez lire attentivement les instructions de ce livret. Une pince coupante est requise pour détacher chaque élément de sa grappe. Nous vous recommandons l'utilisation d'un grattoir pour ébarber les éléments. Pour l'assemblage, vous aurez également besoin de colle plastique. Games Workshop commercialise les Pinces de Précision Citadel, l'Ébarboir Citadel et la Colle Plastique Citadel, mais n'en recommande pas l'utilisation pour des enfants de moins de 16 ans sans la supervision d'un adulte.

LEER ANTES DE MONTAR: Antes de montár el contenido de este kit, lee estas instrucciones cuidadosamente. Te harán faita unas tenazas para plástico a fin de separar las plezas de la matriz. También aconsejamos una herramienta para rebabas a fin de limpiar cada pleza. Para montar la miniatura necesitarás pegamento para plástico. Games Workshop vende Tenazas Citadel, Herramientas para rebabas Citadel y Pegamento para plástico Citadel, pero no recomienda estos productos a menores de 16 años sin la supervisión de un adulto.

LIES DIES ZUERST: Bitte lies diese Anleitung sorgfältig, bevor du mit dem Zusammenbau deines Modells beginnst. Du benötigst einen Kunststoffseitenschneider, um die Kunststoffbauteile aus dem Gussrahmen herauszutrennen, und Kunststoffkleber, um die Miniatur zusammenzubauen. Außerdem empfehlen wir, die Bauteile vorher mit einem Gussgratentferner zu säubern. Games Workshop bietet Präzisions-Kunststoffseitenschneider von Citadel sowie Citadel-Kunststoffkleber an, empfiehlt aber, dass Kinder unter 16 Jahren diese nur unter Aufsicht eines Erwachsenen benutzen.

LEGGI PRIMA QUESTO: prima di assemblare il tuo modello, leggi le istruzioni di questo libretto con attenzione. Sono necessarie un paio di tronchesine per plastica per staccare i componenti dai loro sprue. Consigliamo di usare un attrezzo apposito per puire i componenti. Per assemblare il modello avral bisogno di colla per plastica. Games Workshop vende Tronchesine di precisione Citadel, Attrezzo per ripulire Citadel e Colla per plastica Citadel, ma non consiglia questi prodotti ad un pubblico minore di 16 anni senza la supervisione di un adulto.