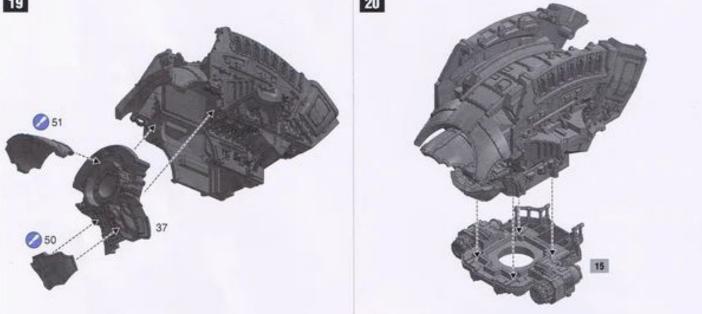

Repeat process Répéter L'étape Repetir pasos Vorgang wiederholen Ripeti il processo

Detail view Vue détaillée Vista detallada Alternative Ansicht Visuale del dettaglio

Painting sub-assembly (optional) Peinture de sous-ensemble (optionnelle) Submontaje de pintura (opcional) Baugruppen zur Bemalung (optional) Sottoassemblaggio (opzionale)