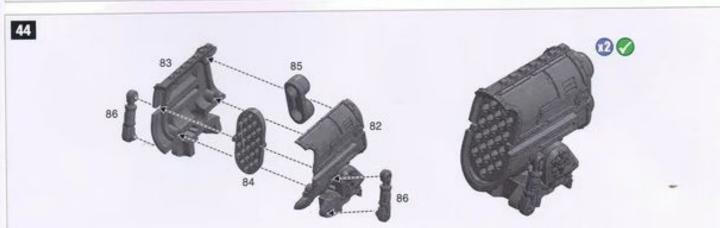

🕕 Assemble Inst • Assembler en premier • Monter primero • Baue des zuent zusammen • Assembla per primo

Additional Instructions for Titanicus Warlord Titan with Weapon Sprue: Plasma Annihilators, Laser Blasters, Claw...