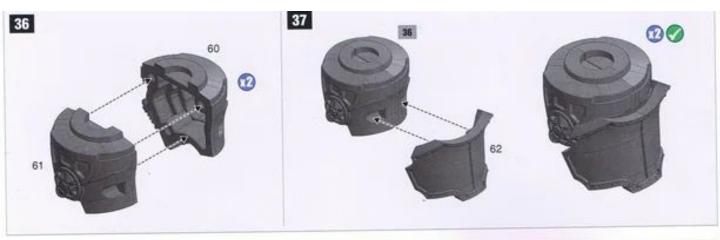

del-Kunststoffkleber an, empfiehlt aber, dass Kinder unter 16 Jahren diese nur unter Aufsicht eines Erwachsenen benutzen.

LEGGI PRIMA QUESTO: prima di assemblare il tuo modello, leggi le istruzioni di questo libretto con attenzione. Sono necessarie un paio di tronchesine per plastica per staccare i componenti dai loro sprue. Consigliamo di usare un attrezzo apposito per puire i componenti. Per assemblare il modello avral bisogno di colla per plastica. Games Workshop vende Tronchesine di precisione Citadel, Attrezzo per ripulire Citadel e Colla per plastica Citadel, ma non consiglia questi prodotti ad un pubblico minore di 16 anni senza la supervisione di un adulto.





















🕕 Assemble Inst • Assembler en premier • Monter primero • Baue des zuent zusammen • Assembla per primo





















Additional Instructions for Titanicus Warlord Titan with Weapon Sprue: Plasma Annihilators, Laser Blasters, Claw...