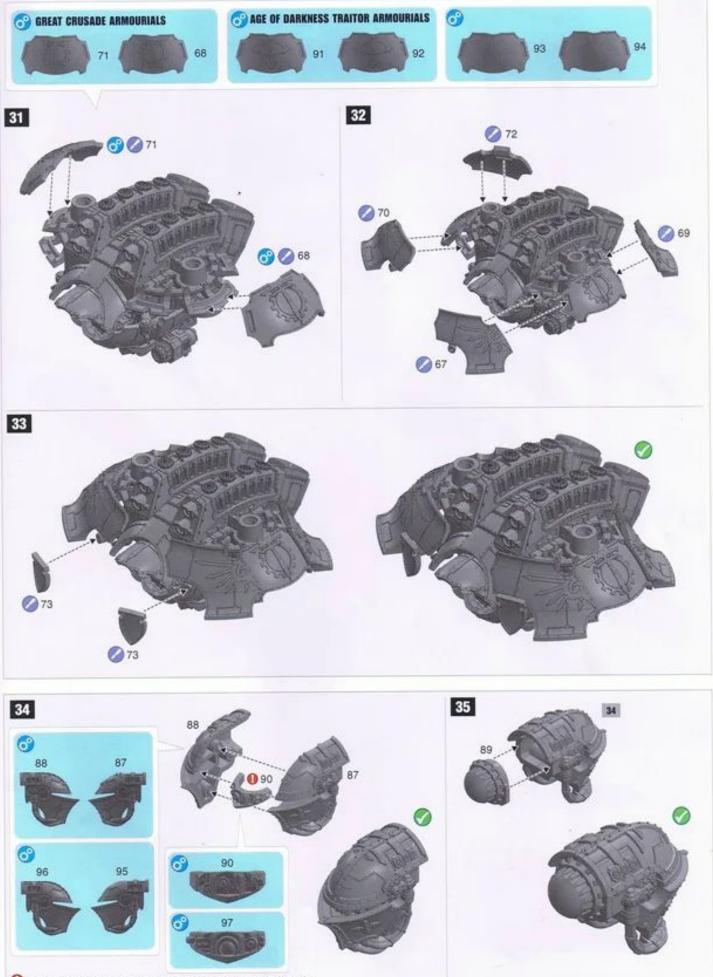

ratentferner zu säubern. Games Workshop bietet Präzisions-Kunststoffseitenschneider von Citadel sowie Citadel-Kunststoffkleber an, empfiehlt aber, dass Kinder unter 16 Jahren diese nur unter Aufsicht eines Erwachsenen benutzen.

LEGGI PRIMA QUESTO: prima di assemblare il tuo modello, leggi le istruzioni di questo libretto con attenzione. Sono necessarie un paio di tronchesine per plastica per staccare i componenti dai loro sprue. Consigliamo di usare un attrezzo apposito per puire i componenti. Per assemblare il modello avral bisogno di colla per plastica. Games Workshop vende Tronchesine di precisione Citadel, Attrezzo per ripulire Citadel e Colla per plastica Citadel, ma non consiglia questi prodotti ad un pubblico minore di 16 anni senza la supervisione di un adulto.





















🕕 Assemble Inst • Assembler en premier • Monter primero • Baue des zuent zusammen • Assembla per primo





















Additional Instructions for Titanicus Warlord Titan with Weapon Sprue: Plasma Annihilators, Laser Blasters, Claw...