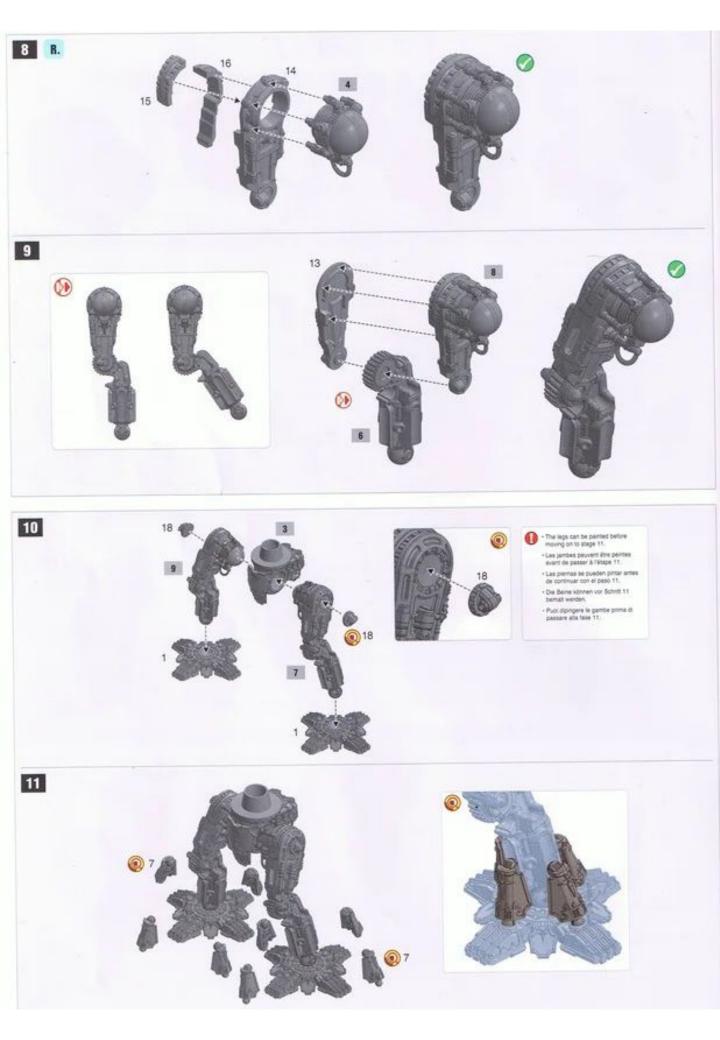

it einem Gussgratentferner zu säubern. Games Workshop bietet Präzisions-Kunststoffseitenschneider von Citadel sowie Citadel-Kunststoffkleber an, empfiehlt aber, dass Kinder unter 16 Jahren diese nur unter Aufsicht eines Erwachsenen benutzen.

LEGGI PRIMA QUESTO: prima di assemblare il tuo modello, leggi le istruzioni di questo libretto con attenzione. Sono necessarie un paio di tronchesine per plastica per staccare i componenti dai loro sprue. Consigliamo di usare un attrezzo apposito per puire i componenti. Per assemblare il modello avral bisogno di colla per plastica. Games Workshop vende Tronchesine di precisione Citadel, Attrezzo per ripulire Citadel e Colla per plastica Citadel, ma non consiglia questi prodotti ad un pubblico minore di 16 anni senza la supervisione di un adulto.





















🕕 Assemble Inst • Assembler en premier • Monter primero • Baue des zuent zusammen • Assembla per primo





















Additional Instructions for Titanicus Warlord Titan with Weapon Sprue: Plasma Annihilators, Laser Blasters, Claw...