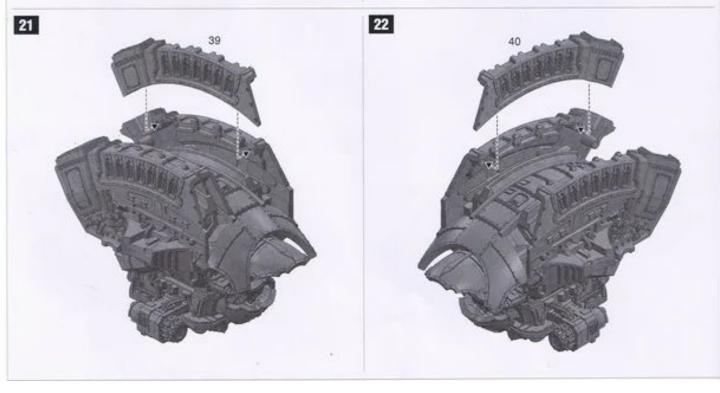

Repeat process Répéter L'étape Repetir pasos Vorgang wiederholen Ripeti il processo

Detail view Vue détaillée Vista detallada Alternative Ansicht Visuale del dettaglio

Painting sub-assembly (optional) Peinture de sous-ensemble (optionnelle) Submontaje de pintura (opcional) Baugruppen zur Bemalung (optional) Sottoassemblaggio (opzionale)