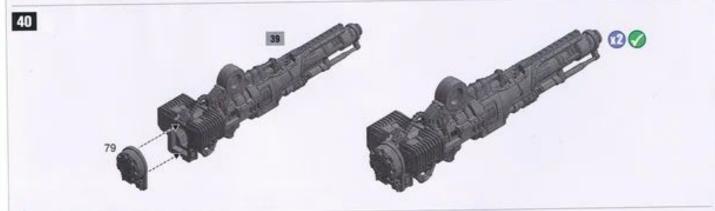

Kunststoffkleber an, empfiehlt aber, dass Kinder unter 16 Jahren diese nur unter Aufsicht eines Erwachsenen benutzen.

LEGGI PRIMA QUESTO: prima di assemblare il tuo modello, leggi le istruzioni di questo libretto con attenzione. Sono necessarie un paio di tronchesine per plastica per staccare i componenti dai loro sprue. Consigliamo di usare un attrezzo apposito per puire i componenti. Per assemblare il modello avral bisogno di colla per plastica. Games Workshop vende Tronchesine di precisione Citadel, Attrezzo per ripulire Citadel e Colla per plastica Citadel, ma non consiglia questi prodotti ad un pubblico minore di 16 anni senza la supervisione di un adulto.





















🕕 Assemble Inst • Assembler en premier • Monter primero • Baue des zuent zusammen • Assembla per primo





















Additional Instructions for Titanicus Warlord Titan with Weapon Sprue: Plasma Annihilators, Laser Blasters, Claw...