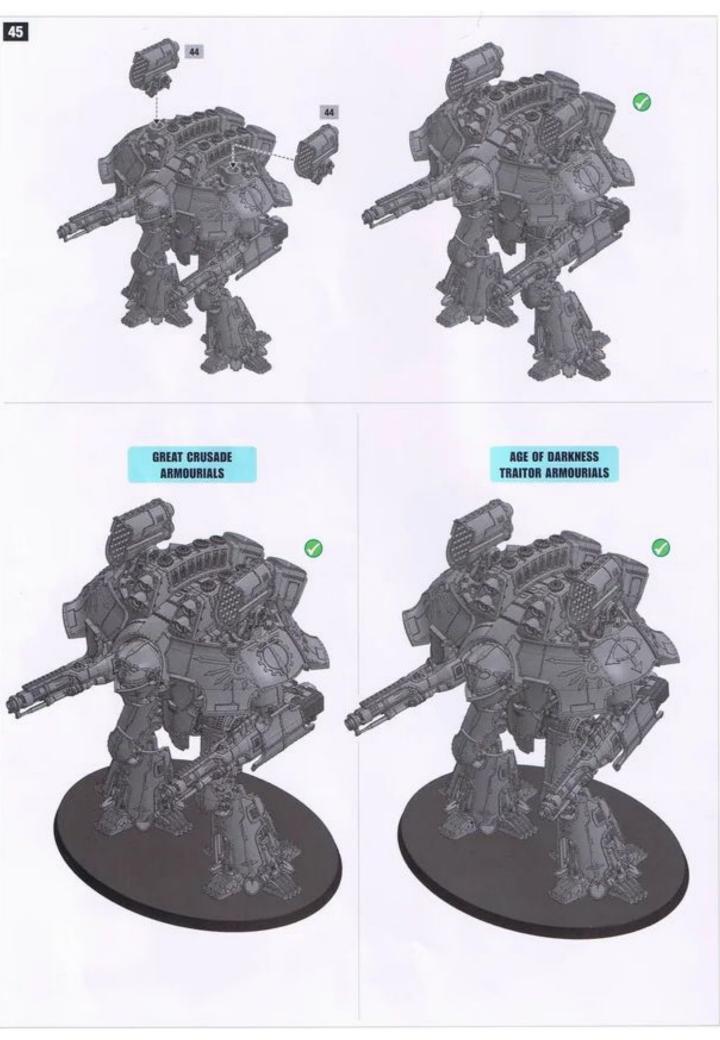

🕕 Assemble Inst • Assembler en premier • Monter primero • Baue des zuent zusammen • Assembla per primo

Additional Instructions for Titanicus Warlord Titan with Weapon Sprue: Plasma Annihilators, Laser Blasters, Claw...