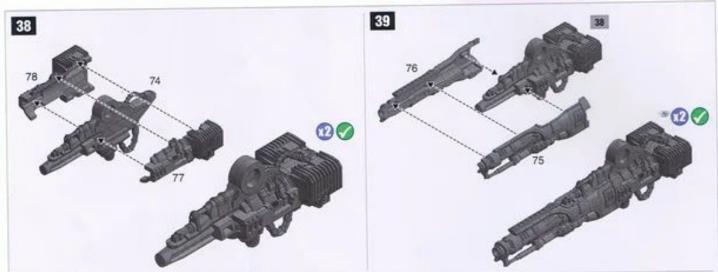

l-Kunststoffkleber an, empfiehlt aber, dass Kinder unter 16 Jahren diese nur unter Aufsicht eines Erwachsenen benutzen.

LEGGI PRIMA QUESTO: prima di assemblare il tuo modello, leggi le istruzioni di questo libretto con attenzione. Sono necessarie un paio di tronchesine per plastica per staccare i componenti dai loro sprue. Consigliamo di usare un attrezzo apposito per puire i componenti. Per assemblare il modello avral bisogno di colla per plastica. Games Workshop vende Tronchesine di precisione Citadel, Attrezzo per ripulire Citadel e Colla per plastica Citadel, ma non consiglia questi prodotti ad un pubblico minore di 16 anni senza la supervisione di un adulto.





















🕕 Assemble Inst • Assembler en premier • Monter primero • Baue des zuent zusammen • Assembla per primo





















Additional Instructions for Titanicus Warlord Titan with Weapon Sprue: Plasma Annihilators, Laser Blasters, Claw...