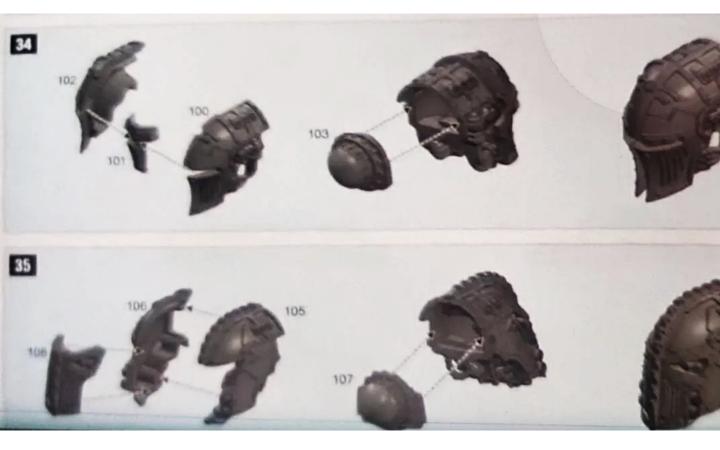

🕕 Assemble Inst • Assembler en premier • Monter primero • Baue des zuent zusammen • Assembla per primo

Additional Instructions for Titanicus Warlord Titan with Weapon Sprue: Plasma Annihilators, Laser Blasters, Claw...