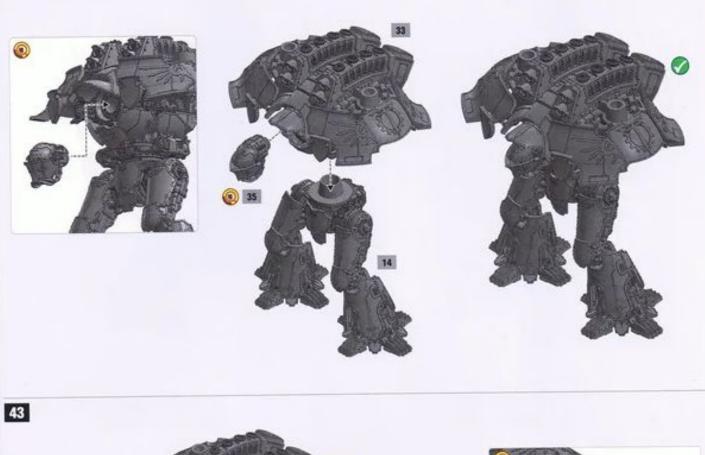

🕕 Assemble Inst • Assembler en premier • Monter primero • Baue des zuent zusammen • Assembla per primo

Additional Instructions for Titanicus Warlord Titan with Weapon Sprue: Plasma Annihilators, Laser Blasters, Claw...