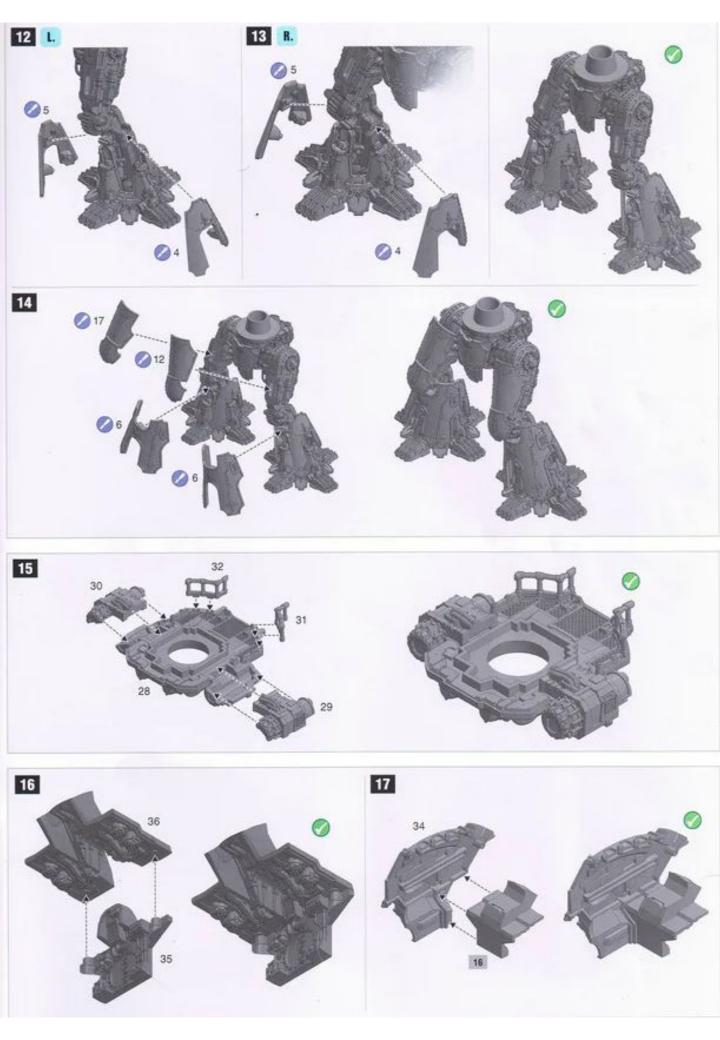

einem Gussgratentferner zu säubern. Games Workshop bietet Präzisions-Kunststoffseitenschneider von Citadel sowie Citadel-Kunststoffkleber an, empfiehlt aber, dass Kinder unter 16 Jahren diese nur unter Aufsicht eines Erwachsenen benutzen.

LEGGI PRIMA QUESTO: prima di assemblare il tuo modello, leggi le istruzioni di questo libretto con attenzione. Sono necessarie un paio di tronchesine per plastica per staccare i componenti dai loro sprue. Consigliamo di usare un attrezzo apposito per puire i componenti. Per assemblare il modello avral bisogno di colla per plastica. Games Workshop vende Tronchesine di precisione Citadel, Attrezzo per ripulire Citadel e Colla per plastica Citadel, ma non consiglia questi prodotti ad un pubblico minore di 16 anni senza la supervisione di un adulto.





















🕕 Assemble Inst • Assembler en premier • Monter primero • Baue des zuent zusammen • Assembla per primo





















Additional Instructions for Titanicus Warlord Titan with Weapon Sprue: Plasma Annihilators, Laser Blasters, Claw...