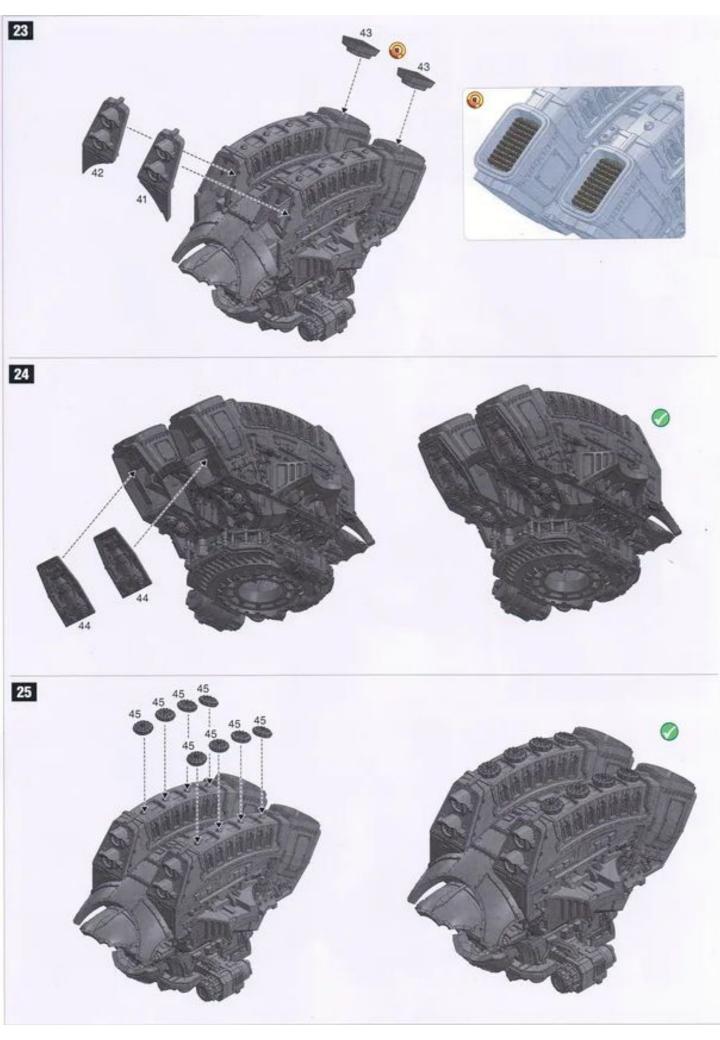

Repeat process Répéter L'étape Repetir pasos Vorgang wiederholen Ripeti il processo

Detail view Vue détaillée Vista detallada Alternative Ansicht Visuale del dettaglio

Painting sub-assembly (optional) Peinture de sous-ensemble (optionnelle) Submontaje de pintura (opcional) Baugruppen zur Bemalung (optional) Sottoassemblaggio (opzionale)