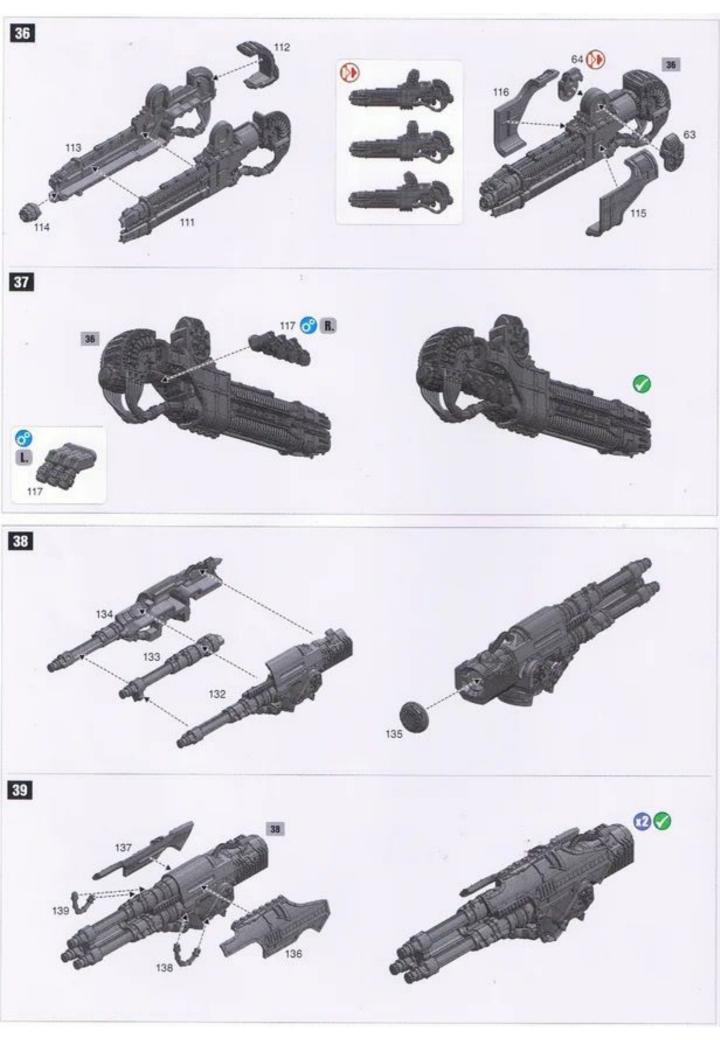

🕕 Assemble Inst • Assembler en premier • Monter primero • Baue des zuent zusammen • Assembla per primo

Additional Instructions for Titanicus Warlord Titan with Weapon Sprue: Plasma Annihilators, Laser Blasters, Claw...