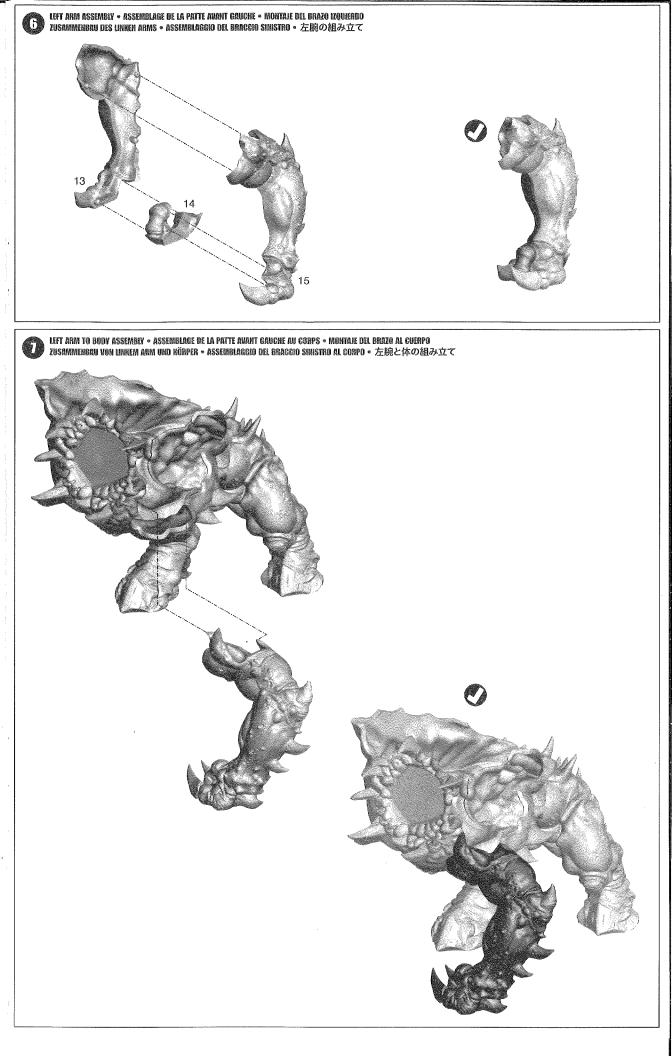

Free Downloads of Build Instructions, Assembly Booklets & How To Guides

**BuildInstructions.com** 

BACK PLATE ASSEMBLY・ASSEMBLAGE DE L'ÉCHINE・MONTAJE DE LA PLACA TRASERA ZUSAMMENBAU DER RÜCKENPLATTE・ASSEMBLAGGIO DELLA PLACCA DORSALE・背鎧の組み立て