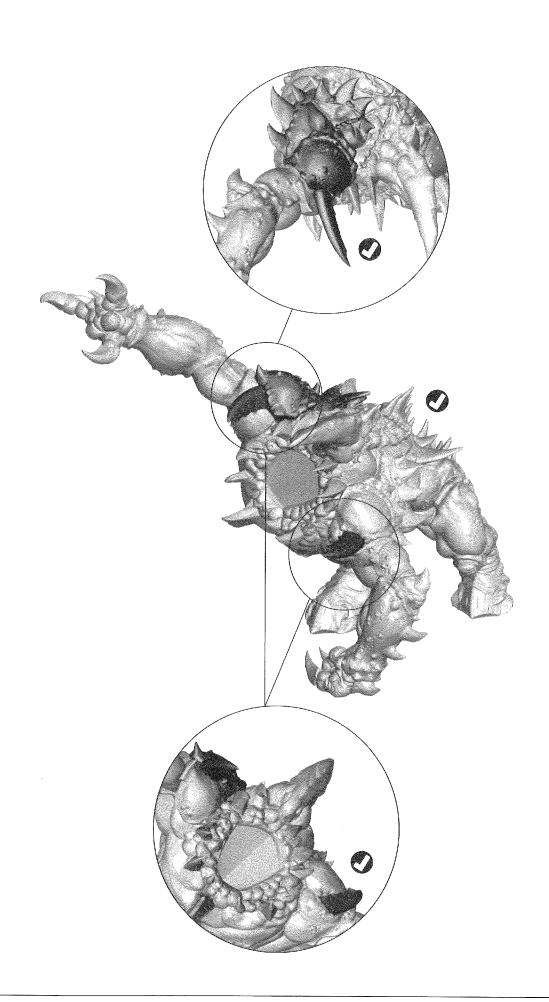

Free Downloads of Build Instructions, Assembly Booklets & How To Guides

**BuildInstructions.com** 

BACK PLATE ASSEMBLY・ASSEMBLAGE DE L'ÉCHINE・MONTAJE DE LA PLACA TRASERA ZUSAMMENBAU DER RÜCKENPLATTE・ASSEMBLAGGIO DELLA PLACCA DORSALE・背鎧の組み立て