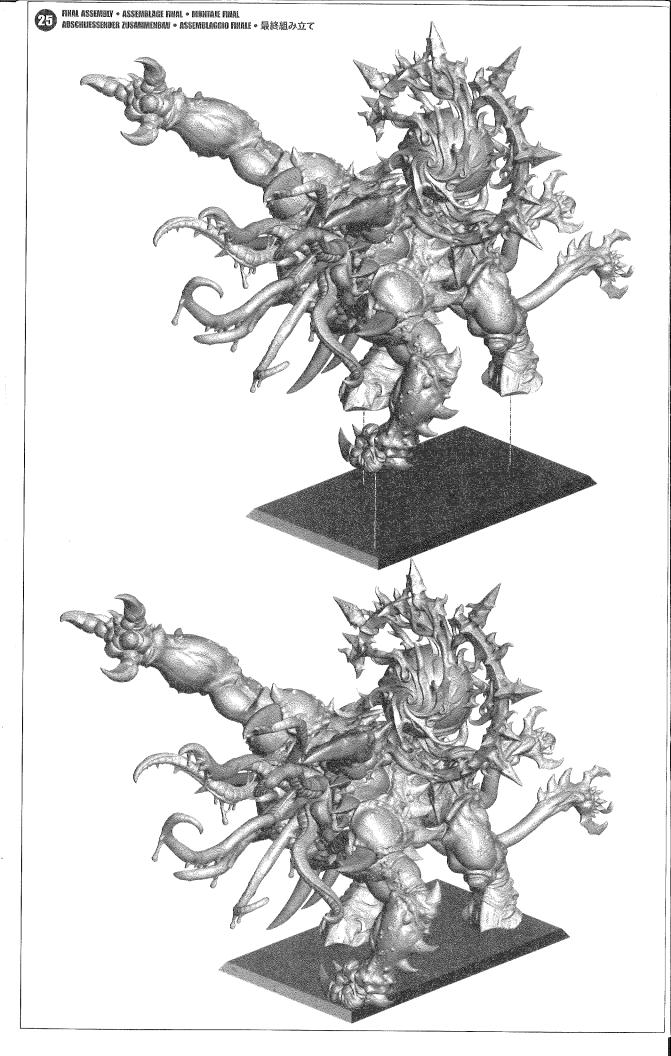

CHOOSE THE VARIANT YOU WANT TO BUILD • CHOISISSEZ LA VARIANTE À ASSEMBLER • ELIGE EL MODELO QUE VAYAS A MONTAR WÄHLE DIE VARIANTE, DIE DU BAUEN MÖCHTEST • SCEGLI LA VARIANTE CHE VUOI ASSEMBLARE • 組み立てたい方のミニチュアを選択する SLAUGHTERBRUTE • CARNABRUTE • BRUTO DESPEDAZADOR SCALÜCHTERBESTE · COLOSSO MASSACRATORE · スローターブルート Follow stages 14 to 18 Suivre les étapes 14 à 18 Sigue los pasos 14 a 18 Schritte 14 bis 18 Segui le fasi dalla 14 alla 18 ステップ | 4から18に従う MUTALITH VORTEX BERST • MUTALITHE À VORTEX • BESTIA DE VÓRTICE MUTALITH
MUTALITH-WANDELBESTIE • BESTIA DEL CAMBIAMENTO MUTALITIN • ミュータリス・ヴォーテックスビースト Follow stages 19 to 25 Suivre les étapes 19 à 25 Sigue los pasos 19 a 25 Schritte 19 bis 25 Segui le fasi dalla 19 alla 25 ステップ19から25に従う

Folge den Schritten 19-25, um die Mutalith-Wandelbestie zu bauen Segui le fasi 19 - 25 per assemblare la Bestia del Cambiamento Mutalith ミュータリス・ヴォーテックスピーストを組み立てるには、ステップ19〜25に従うこと