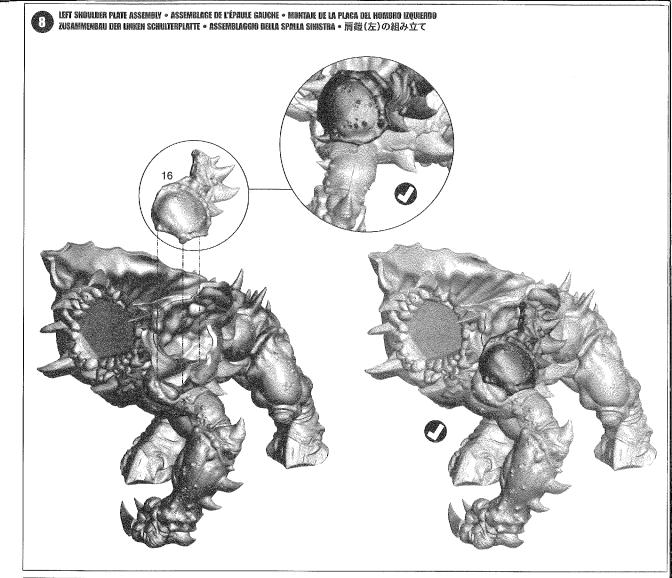

Free Downloads of Build Instructions, Assembly Booklets & How To Guides

**BuildInstructions.com** 

BACK PLATE ASSEMBLY・ASSEMBLAGE DE L'ÉCHINE・MONTAJE DE LA PLACA TRASERA ZUSAMMENBAU DER RÜCKENPLATTE・ASSEMBLAGGIO DELLA PLACCA DORSALE・背鎧の組み立て