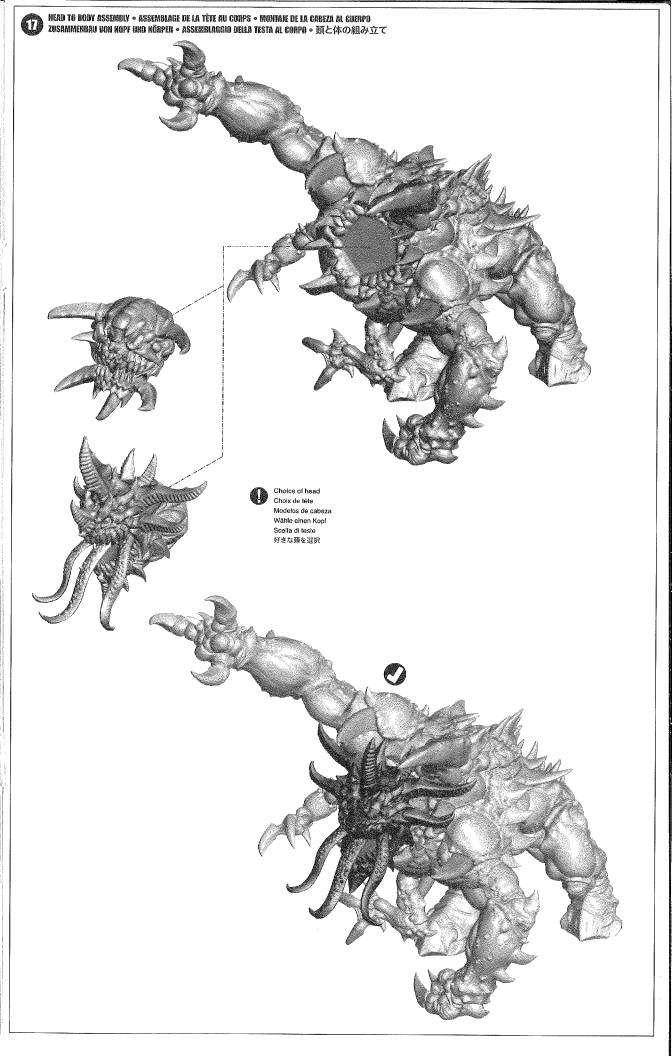

CHOOSE THE VARIANT YOU WANT TO BUILD • CHOISISSEZ LA VARIANTE À ASSEMBLER • ELIGE EL MODELO QUE VAYAS A MONTAR WÄHLE DIE VARIANTE, DIE DU BAUEN MÖCHTEST • SCEGLI LA VARIANTE CHE VUOI ASSEMBLARE • 組み立てたい方のミニチュアを選択する SLAUGHTERBRUTE • CARNABRUTE • BRUTO DESPEDAZADOR SCALÜCHTERBESTE · COLOSSO MASSACRATORE · スローターブルート Follow stages 14 to 18 Suivre les étapes 14 à 18 Sigue los pasos 14 a 18 Schritte 14 bis 18 Segui le fasi dalla 14 alla 18 ステップ | 4から18に従う MUTALITH VORTEX BERST • MUTALITHE À VORTEX • BESTIA DE VÓRTICE MUTALITH
MUTALITH-WANDELBESTIE • BESTIA DEL CAMBIAMENTO MUTALITIN • ミュータリス・ヴォーテックスビースト Follow stages 19 to 25 Suivre les étapes 19 à 25 Sigue los pasos 19 a 25 Schritte 19 bis 25 Segui le fasi dalla 19 alla 25 ステップ19から25に従う