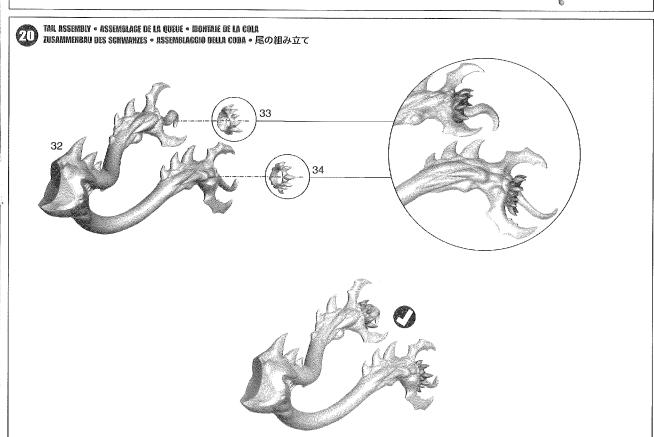

CHOOSE THE VARIANT YOU WANT TO BUILD • CHOISISSEZ LA VARIANTE À ASSEMBLER • ELIGE EL MODELO QUE VAYAS A MONTAR WÄHLE DIE VARIANTE, DIE DU BAUEN MÖCHTEST • SCEGLI LA VARIANTE CHE VUOI ASSEMBLARE • 組み立てたい方のミニチュアを選択する SLAUGHTERBRUTE • CARNABRUTE • BRUTO DESPEDAZADOR SCALÜCHTERBESTE · COLOSSO MASSACRATORE · スローターブルート Follow stages 14 to 18 Suivre les étapes 14 à 18 Sigue los pasos 14 a 18 Schritte 14 bis 18 Segui le fasi dalla 14 alla 18 ステップ | 4から18に従う MUTALITH VORTEX BERST • MUTALITHE À VORTEX • BESTIA DE VÓRTICE MUTALITH
MUTALITH-WANDELBESTIE • BESTIA DEL CAMBIAMENTO MUTALITIN • ミュータリス・ヴォーテックスビースト Follow stages 19 to 25 Suivre les étapes 19 à 25 Sigue los pasos 19 a 25 Schritte 19 bis 25 Segui le fasi dalla 19 alla 25 ステップ19から25に従う

Folge den Schritten 19-25, um die Mutalith-Wandelbestie zu bauen Segui le fasi 19 - 25 per assemblare la Bestia del Cambiamento Mutalith ミュータリス・ヴォーテックスピーストを組み立てるには、ステップ19〜25に従うこと