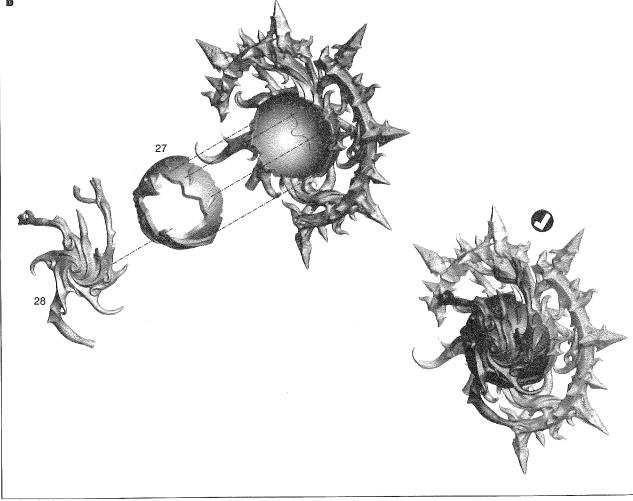

CHOOSE THE VARIANT YOU WANT TO BUILD • CHOISISSEZ LA VARIANTE À ASSEMBLER • ELIGE EL MODELO QUE VAYAS A MONTAR WÄHLE DIE VARIANTE, DIE DU BAUEN MÖCHTEST • SCEGLI LA VARIANTE CHE VUOI ASSEMBLARE • 組み立てたい方のミニチュアを選択する SLAUGHTERBRUTE • CARNABRUTE • BRUTO DESPEDAZADOR SCALÜCHTERBESTE · COLOSSO MASSACRATORE · スローターブルート Follow stages 14 to 18 Suivre les étapes 14 à 18 Sigue los pasos 14 a 18 Schritte 14 bis 18 Segui le fasi dalla 14 alla 18 ステップ | 4から18に従う MUTALITH VORTEX BERST • MUTALITHE À VORTEX • BESTIA DE VÓRTICE MUTALITH
MUTALITH-WANDELBESTIE • BESTIA DEL CAMBIAMENTO MUTALITIN • ミュータリス・ヴォーテックスビースト Follow stages 19 to 25 Suivre les étapes 19 à 25 Sigue los pasos 19 a 25 Schritte 19 bis 25 Segui le fasi dalla 19 alla 25 ステップ19から25に従う

Folge den Schritten 19-25, um die Mutalith-Wandelbestie zu bauen Segui le fasi 19 - 25 per assemblare la Bestia del Cambiamento Mutalith ミュータリス・ヴォーテックスピーストを組み立てるには、ステップ19〜25に従うこと