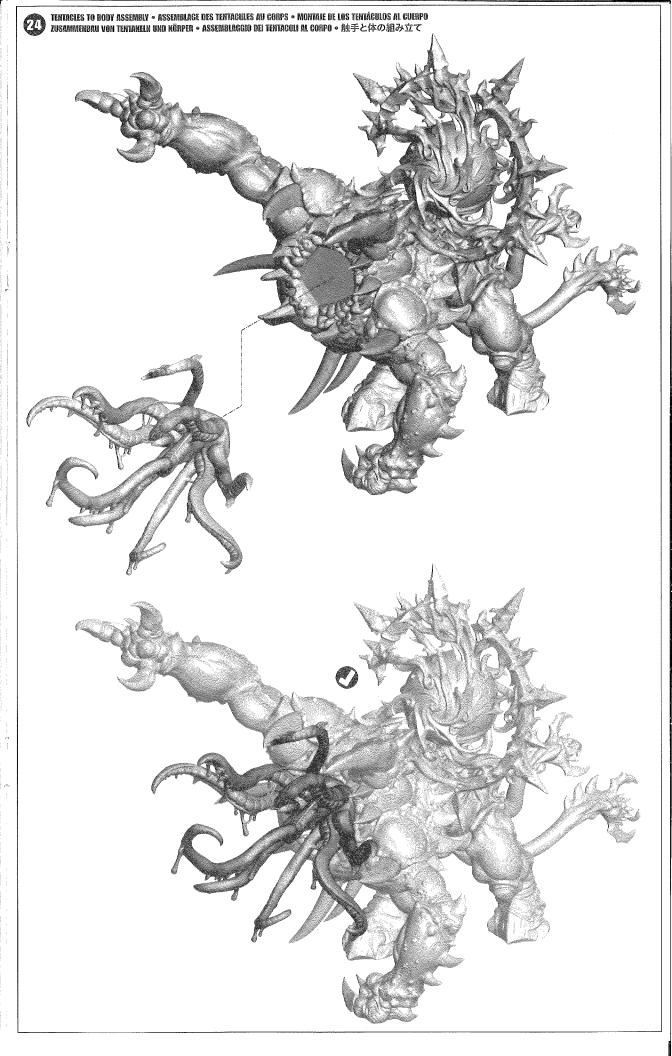

CHOOSE THE VARIANT YOU WANT TO BUILD • CHOISISSEZ LA VARIANTE À ASSEMBLER • ELIGE EL MODELO QUE VAYAS A MONTAR WÄHLE DIE VARIANTE, DIE DU BAUEN MÖCHTEST • SCEGLI LA VARIANTE CHE VUOI ASSEMBLARE • 組み立てたい方のミニチュアを選択する SLAUGHTERBRUTE • CARNABRUTE • BRUTO DESPEDAZADOR SCALÜCHTERBESTE · COLOSSO MASSACRATORE · スローターブルート Follow stages 14 to 18 Suivre les étapes 14 à 18 Sigue los pasos 14 a 18 Schritte 14 bis 18 Segui le fasi dalla 14 alla 18 ステップ | 4から18に従う MUTALITH VORTEX BERST • MUTALITHE À VORTEX • BESTIA DE VÓRTICE MUTALITH
MUTALITH-WANDELBESTIE • BESTIA DEL CAMBIAMENTO MUTALITIN • ミュータリス・ヴォーテックスビースト Follow stages 19 to 25 Suivre les étapes 19 à 25 Sigue los pasos 19 a 25 Schritte 19 bis 25 Segui le fasi dalla 19 alla 25 ステップ19から25に従う

Folge den Schritten 19-25, um die Mutalith-Wandelbestie zu bauen Segui le fasi 19 - 25 per assemblare la Bestia del Cambiamento Mutalith ミュータリス・ヴォーテックスピーストを組み立てるには、ステップ19〜25に従うこと