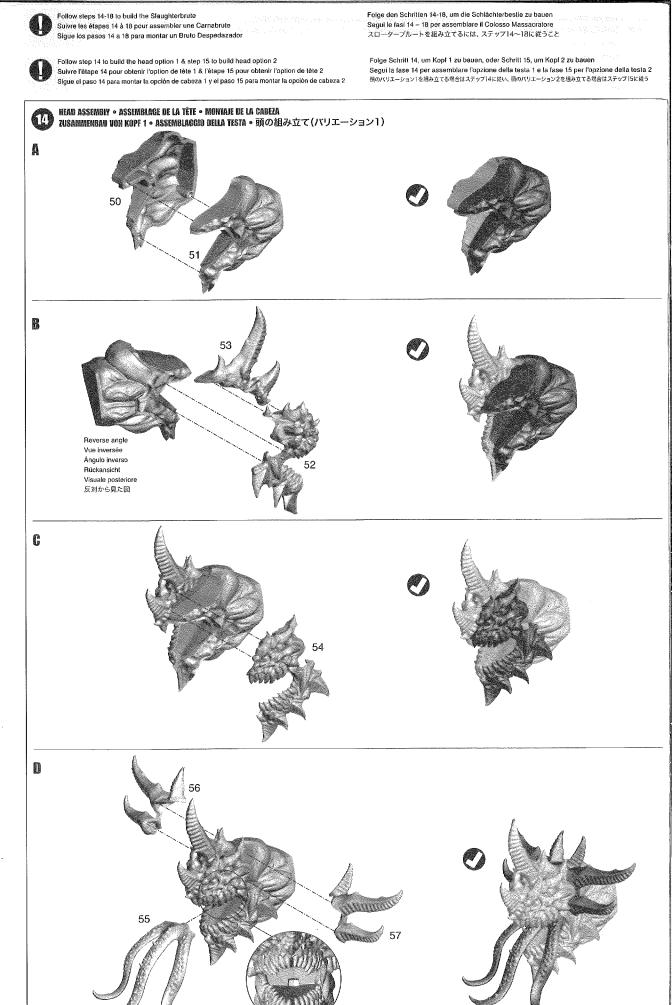

CHOOSE THE VARIANT YOU WANT TO BUILD • CHOISISSEZ LA VARIANTE À ASSEMBLER • ELIGE EL MODELO QUE VAYAS A MONTAR WÄHLE DIE VARIANTE, DIE DU BAUEN MÖCHTEST • SCEGLI LA VARIANTE CHE VUOI ASSEMBLARE • 組み立てたい方のミニチュアを選択する SLAUGHTERBRUTE • CARNABRUTE • BRUTO DESPEDAZADOR SCALÜCHTERBESTE · COLOSSO MASSACRATORE · スローターブルート Follow stages 14 to 18 Suivre les étapes 14 à 18 Sigue los pasos 14 a 18 Schritte 14 bis 18 Segui le fasi dalla 14 alla 18 ステップ | 4から18に従う MUTALITH VORTEX BERST • MUTALITHE À VORTEX • BESTIA DE VÓRTICE MUTALITH
MUTALITH-WANDELBESTIE • BESTIA DEL CAMBIAMENTO MUTALITIN • ミュータリス・ヴォーテックスビースト Follow stages 19 to 25 Suivre les étapes 19 à 25 Sigue los pasos 19 a 25 Schritte 19 bis 25 Segui le fasi dalla 19 alla 25 ステップ19から25に従う