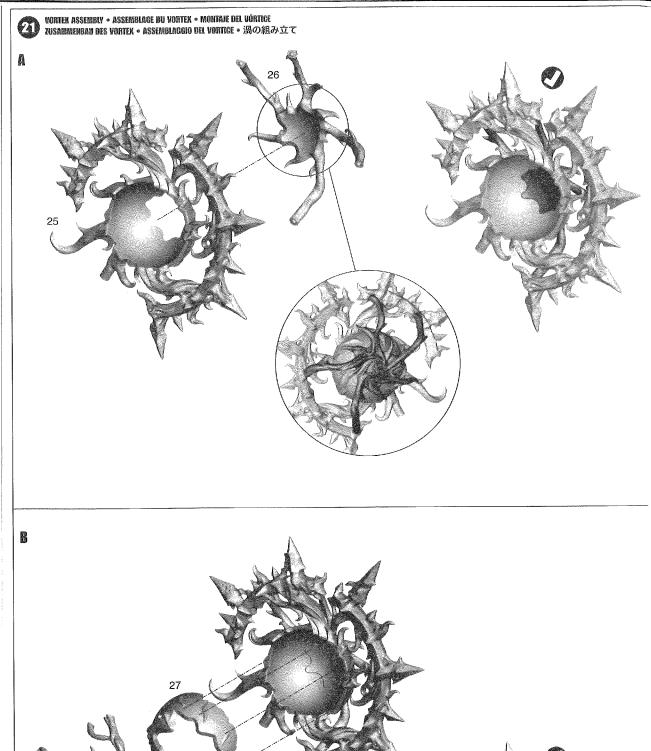

CHOOSE THE VARIANT YOU WANT TO BUILD • CHOISISSEZ LA VARIANTE À ASSEMBLER • ELIGE EL MODELO QUE VAYAS A MONTAR WÄHLE DIE VARIANTE, DIE DU BAUEN MÖCHTEST • SCEGLI LA VARIANTE CHE VUOI ASSEMBLARE • 組み立てたい方のミニチュアを選択する SLAUGHTERBRUTE • CARNABRUTE • BRUTO DESPEDAZADOR SCALÜCHTERBESTE · COLOSSO MASSACRATORE · スローターブルート Follow stages 14 to 18 Suivre les étapes 14 à 18 Sigue los pasos 14 a 18 Schritte 14 bis 18 Segui le fasi dalla 14 alla 18 ステップ | 4から18に従う MUTALITH VORTEX BERST • MUTALITHE À VORTEX • BESTIA DE VÓRTICE MUTALITH
MUTALITH-WANDELBESTIE • BESTIA DEL CAMBIAMENTO MUTALITIN • ミュータリス・ヴォーテックスビースト Follow stages 19 to 25 Suivre les étapes 19 à 25 Sigue los pasos 19 a 25 Schritte 19 bis 25 Segui le fasi dalla 19 alla 25 ステップ19から25に従う

Folge den Schritten 19-25, um die Mutalith-Wandelbestie zu bauen Segui le fasi 19 - 25 per assemblare la Bestia del Cambiamento Mutalith ミュータリス・ヴォーテックスピーストを組み立てるには、ステップ19〜25に従うこと