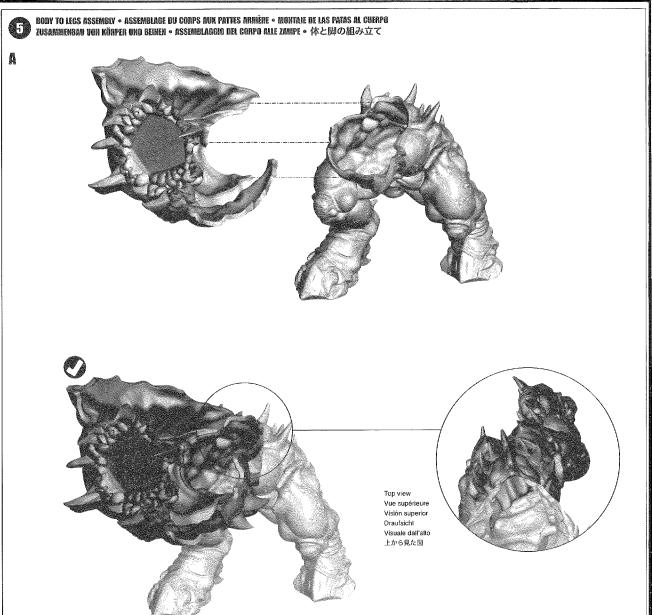

Free Downloads of Build Instructions, Assembly Booklets & How To Guides

**BuildInstructions.com** 

BACK PLATE ASSEMBLY・ASSEMBLAGE DE L'ÉCHINE・MONTAJE DE LA PLACA TRASERA ZUSAMMENBAU DER RÜCKENPLATTE・ASSEMBLAGGIO DELLA PLACCA DORSALE・背鎧の組み立て