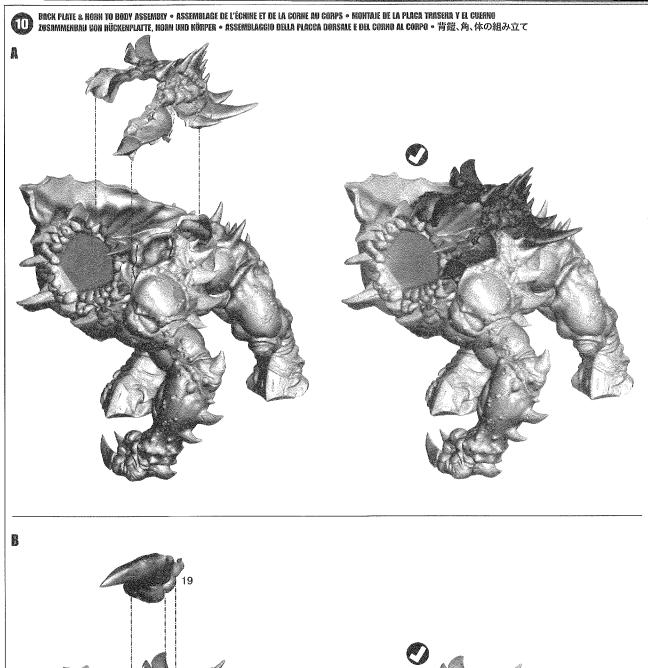

Free Downloads of Build Instructions, Assembly Booklets & How To Guides

**BuildInstructions.com** 

BACK PLATE ASSEMBLY・ASSEMBLAGE DE L'ÉCHINE・MONTAJE DE LA PLACA TRASERA ZUSAMMENBAU DER RÜCKENPLATTE・ASSEMBLAGGIO DELLA PLACCA DORSALE・背鎧の組み立て