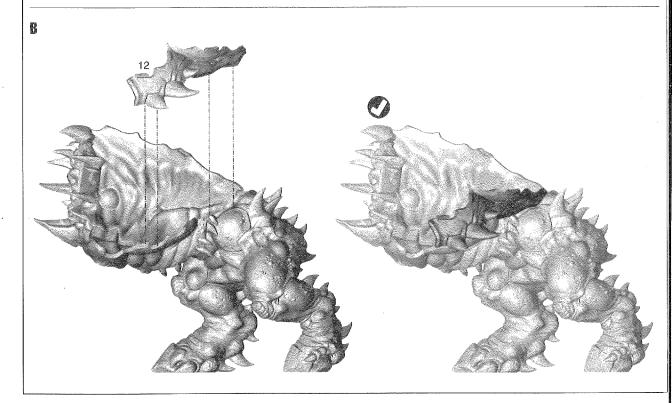

Free Downloads of Build Instructions, Assembly Booklets & How To Guides

**BuildInstructions.com** 

BACK PLATE ASSEMBLY・ASSEMBLAGE DE L'ÉCHINE・MONTAJE DE LA PLACA TRASERA ZUSAMMENBAU DER RÜCKENPLATTE・ASSEMBLAGGIO DELLA PLACCA DORSALE・背鎧の組み立て