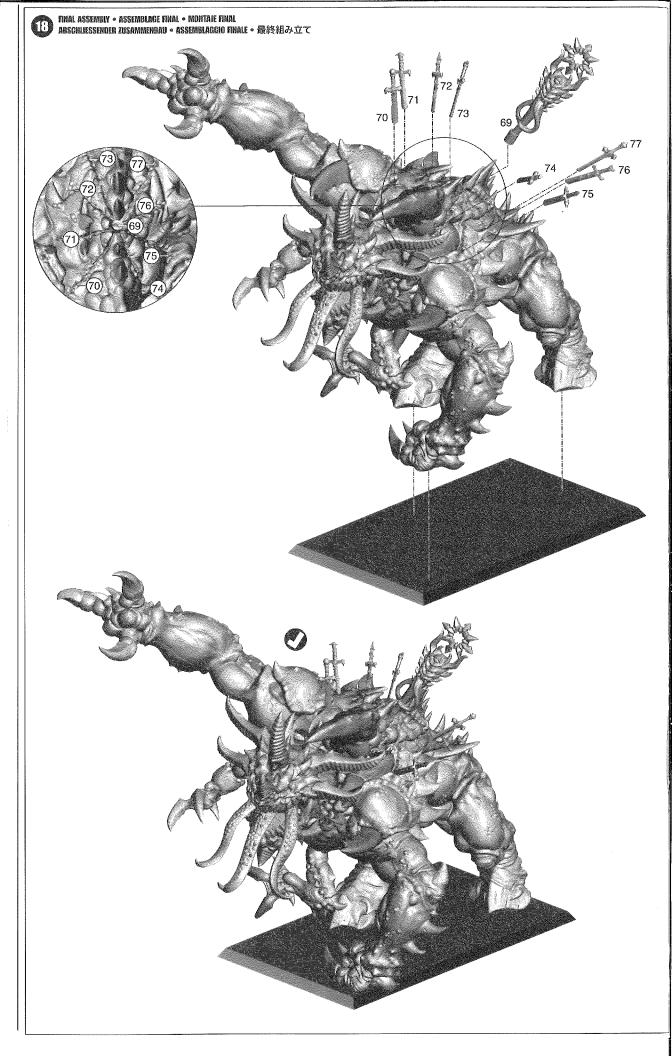

CHOOSE THE VARIANT YOU WANT TO BUILD • CHOISISSEZ LA VARIANTE À ASSEMBLER • ELIGE EL MODELO QUE VAYAS A MONTAR WÄHLE DIE VARIANTE, DIE DU BAUEN MÖCHTEST • SCEGLI LA VARIANTE CHE VUOI ASSEMBLARE • 組み立てたい方のミニチュアを選択する SLAUGHTERBRUTE • CARNABRUTE • BRUTO DESPEDAZADOR SCALÜCHTERBESTE · COLOSSO MASSACRATORE · スローターブルート Follow stages 14 to 18 Suivre les étapes 14 à 18 Sigue los pasos 14 a 18 Schritte 14 bis 18 Segui le fasi dalla 14 alla 18 ステップ | 4から18に従う MUTALITH VORTEX BERST • MUTALITHE À VORTEX • BESTIA DE VÓRTICE MUTALITH
MUTALITH-WANDELBESTIE • BESTIA DEL CAMBIAMENTO MUTALITIN • ミュータリス・ヴォーテックスビースト Follow stages 19 to 25 Suivre les étapes 19 à 25 Sigue los pasos 19 a 25 Schritte 19 bis 25 Segui le fasi dalla 19 alla 25 ステップ19から25に従う