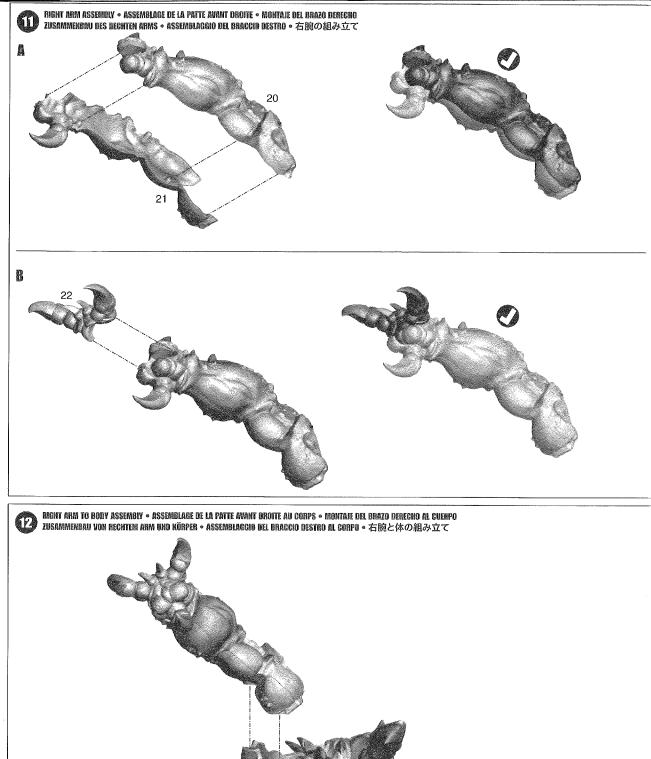

Free Downloads of Build Instructions, Assembly Booklets & How To Guides

**BuildInstructions.com** 

BACK PLATE ASSEMBLY・ASSEMBLAGE DE L'ÉCHINE・MONTAJE DE LA PLACA TRASERA ZUSAMMENBAU DER RÜCKENPLATTE・ASSEMBLAGGIO DELLA PLACCA DORSALE・背鎧の組み立て