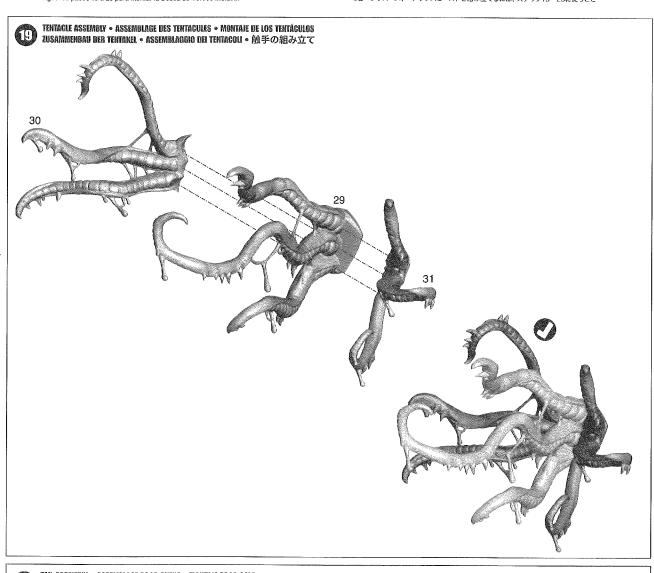

CHOOSE THE VARIANT YOU WANT TO BUILD • CHOISISSEZ LA VARIANTE À ASSEMBLER • ELIGE EL MODELO QUE VAYAS A MONTAR WÄHLE DIE VARIANTE, DIE DU BAUEN MÖCHTEST • SCEGLI LA VARIANTE CHE VUOI ASSEMBLARE • 組み立てたい方のミニチュアを選択する SLAUGHTERBRUTE • CARNABRUTE • BRUTO DESPEDAZADOR SCALÜCHTERBESTE · COLOSSO MASSACRATORE · スローターブルート Follow stages 14 to 18 Suivre les étapes 14 à 18 Sigue los pasos 14 a 18 Schritte 14 bis 18 Segui le fasi dalla 14 alla 18 ステップ | 4から18に従う MUTALITH VORTEX BERST • MUTALITHE À VORTEX • BESTIA DE VÓRTICE MUTALITH
MUTALITH-WANDELBESTIE • BESTIA DEL CAMBIAMENTO MUTALITIN • ミュータリス・ヴォーテックスビースト Follow stages 19 to 25 Suivre les étapes 19 à 25 Sigue los pasos 19 a 25 Schritte 19 bis 25 Segui le fasi dalla 19 alla 25 ステップ19から25に従う

Folge den Schritten 19-25, um die Mutalith-Wandelbestie zu bauen Segui le fasi 19 - 25 per assemblare la Bestia del Cambiamento Mutalith ミュータリス・ヴォーテックスピーストを組み立てるには、ステップ19〜25に従うこと