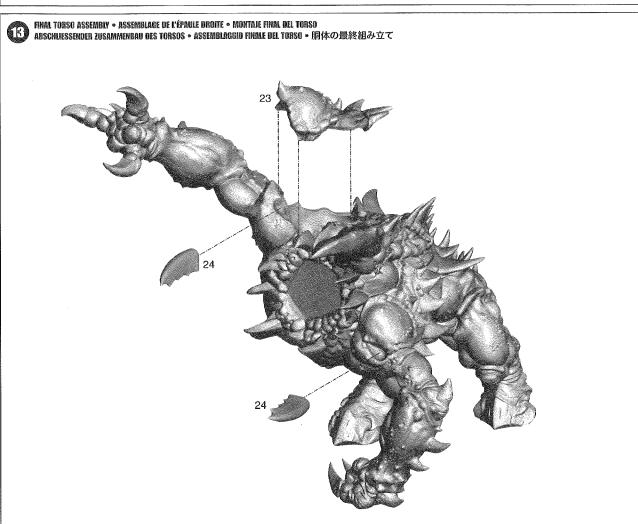

Free Downloads of Build Instructions, Assembly Booklets & How To Guides

**BuildInstructions.com** 

BACK PLATE ASSEMBLY・ASSEMBLAGE DE L'ÉCHINE・MONTAJE DE LA PLACA TRASERA ZUSAMMENBAU DER RÜCKENPLATTE・ASSEMBLAGGIO DELLA PLACCA DORSALE・背鎧の組み立て