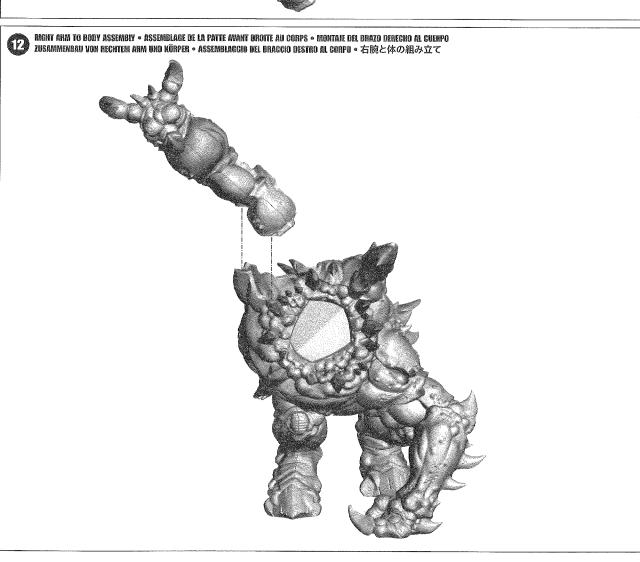

Free Downloads of Build Instructions, Assembly Booklets & How To Guides

**BuildInstructions.com** 

BACK PLATE ASSEMBLY・ASSEMBLAGE DE L'ÉCHINE・MONTAJE DE LA PLACA TRASERA ZUSAMMENBAU DER RÜCKENPLATTE・ASSEMBLAGGIO DELLA PLACCA DORSALE・背鎧の組み立て