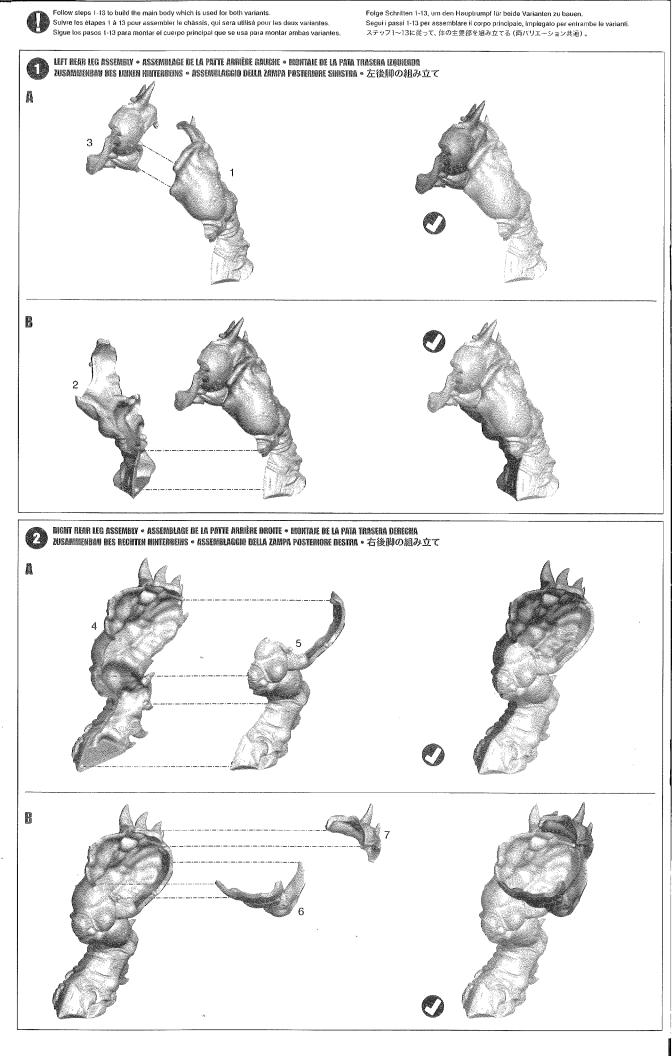

Free Downloads of Build Instructions, Assembly Booklets & How To Guides

**BuildInstructions.com** 

BACK PLATE ASSEMBLY・ASSEMBLAGE DE L'ÉCHINE・MONTAJE DE LA PLACA TRASERA ZUSAMMENBAU DER RÜCKENPLATTE・ASSEMBLAGGIO DELLA PLACCA DORSALE・背鎧の組み立て