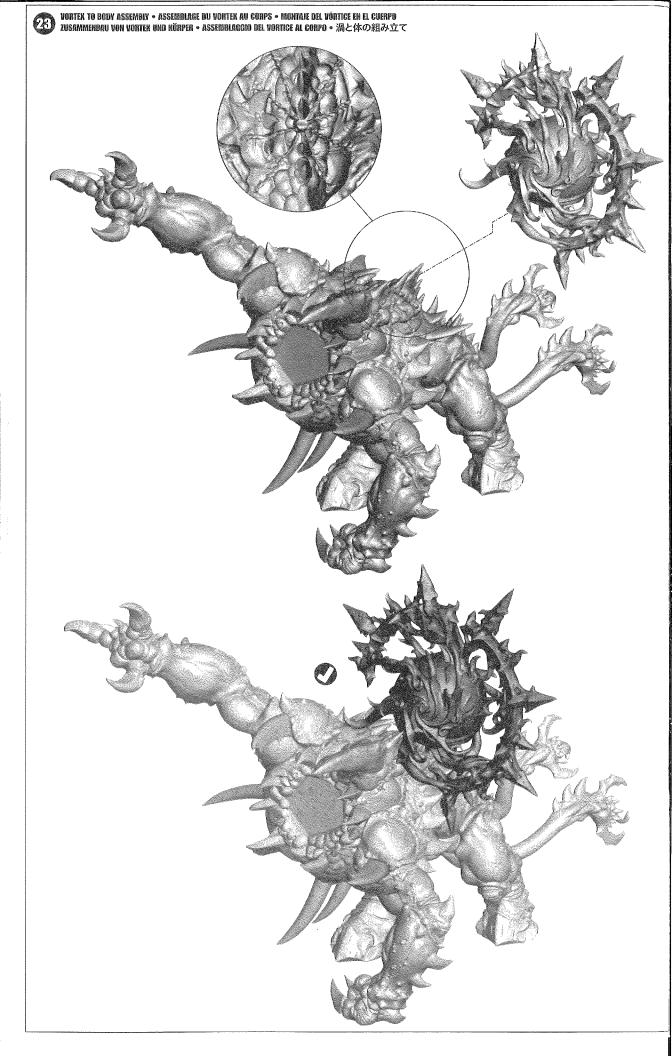

CHOOSE THE VARIANT YOU WANT TO BUILD • CHOISISSEZ LA VARIANTE À ASSEMBLER • ELIGE EL MODELO QUE VAYAS A MONTAR WÄHLE DIE VARIANTE, DIE DU BAUEN MÖCHTEST • SCEGLI LA VARIANTE CHE VUOI ASSEMBLARE • 組み立てたい方のミニチュアを選択する SLAUGHTERBRUTE • CARNABRUTE • BRUTO DESPEDAZADOR SCALÜCHTERBESTE · COLOSSO MASSACRATORE · スローターブルート Follow stages 14 to 18 Suivre les étapes 14 à 18 Sigue los pasos 14 a 18 Schritte 14 bis 18 Segui le fasi dalla 14 alla 18 ステップ | 4から18に従う MUTALITH VORTEX BERST • MUTALITHE À VORTEX • BESTIA DE VÓRTICE MUTALITH
MUTALITH-WANDELBESTIE • BESTIA DEL CAMBIAMENTO MUTALITIN • ミュータリス・ヴォーテックスビースト Follow stages 19 to 25 Suivre les étapes 19 à 25 Sigue los pasos 19 a 25 Schritte 19 bis 25 Segui le fasi dalla 19 alla 25 ステップ19から25に従う

Folge den Schritten 19-25, um die Mutalith-Wandelbestie zu bauen Segui le fasi 19 - 25 per assemblare la Bestia del Cambiamento Mutalith ミュータリス・ヴォーテックスピーストを組み立てるには、ステップ19〜25に従うこと