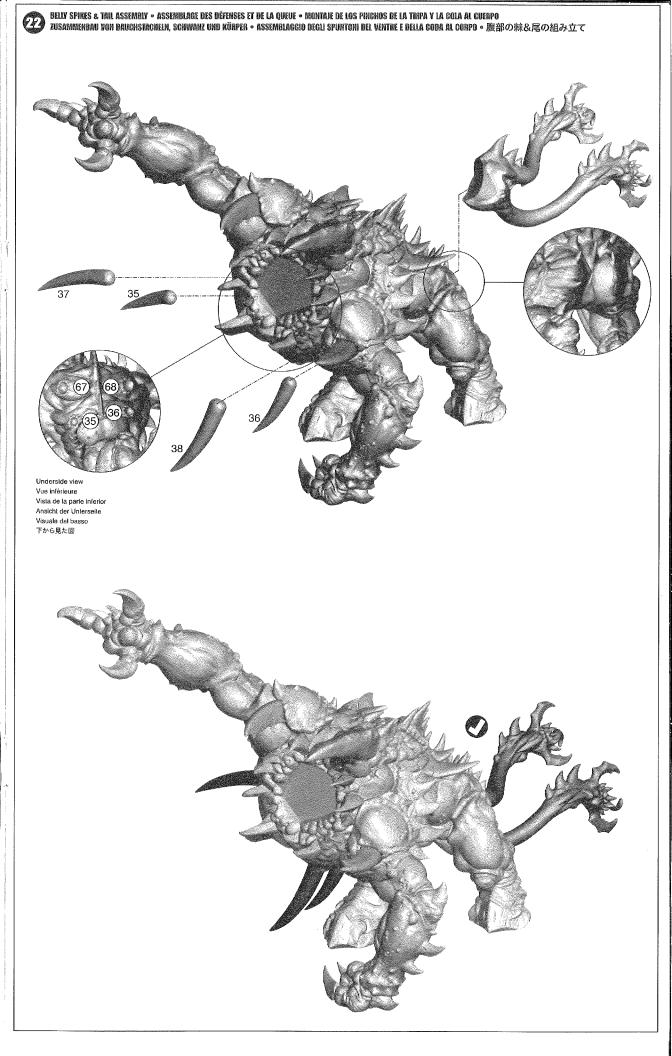

CHOOSE THE VARIANT YOU WANT TO BUILD • CHOISISSEZ LA VARIANTE À ASSEMBLER • ELIGE EL MODELO QUE VAYAS A MONTAR WÄHLE DIE VARIANTE, DIE DU BAUEN MÖCHTEST • SCEGLI LA VARIANTE CHE VUOI ASSEMBLARE • 組み立てたい方のミニチュアを選択する SLAUGHTERBRUTE • CARNABRUTE • BRUTO DESPEDAZADOR SCALÜCHTERBESTE · COLOSSO MASSACRATORE · スローターブルート Follow stages 14 to 18 Suivre les étapes 14 à 18 Sigue los pasos 14 a 18 Schritte 14 bis 18 Segui le fasi dalla 14 alla 18 ステップ | 4から18に従う MUTALITH VORTEX BERST • MUTALITHE À VORTEX • BESTIA DE VÓRTICE MUTALITH
MUTALITH-WANDELBESTIE • BESTIA DEL CAMBIAMENTO MUTALITIN • ミュータリス・ヴォーテックスビースト Follow stages 19 to 25 Suivre les étapes 19 à 25 Sigue los pasos 19 a 25 Schritte 19 bis 25 Segui le fasi dalla 19 alla 25 ステップ19から25に従う

Folge den Schritten 19-25, um die Mutalith-Wandelbestie zu bauen Segui le fasi 19 - 25 per assemblare la Bestia del Cambiamento Mutalith ミュータリス・ヴォーテックスピーストを組み立てるには、ステップ19〜25に従うこと