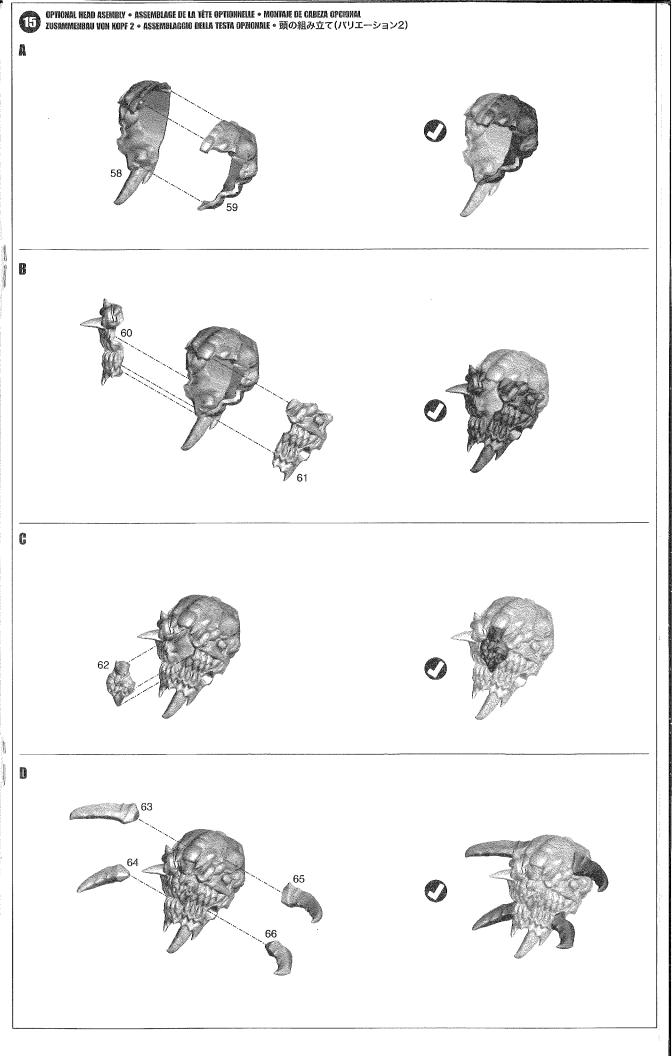

CHOOSE THE VARIANT YOU WANT TO BUILD • CHOISISSEZ LA VARIANTE À ASSEMBLER • ELIGE EL MODELO QUE VAYAS A MONTAR WÄHLE DIE VARIANTE, DIE DU BAUEN MÖCHTEST • SCEGLI LA VARIANTE CHE VUOI ASSEMBLARE • 組み立てたい方のミニチュアを選択する SLAUGHTERBRUTE • CARNABRUTE • BRUTO DESPEDAZADOR SCALÜCHTERBESTE · COLOSSO MASSACRATORE · スローターブルート Follow stages 14 to 18 Suivre les étapes 14 à 18 Sigue los pasos 14 a 18 Schritte 14 bis 18 Segui le fasi dalla 14 alla 18 ステップ | 4から18に従う MUTALITH VORTEX BERST • MUTALITHE À VORTEX • BESTIA DE VÓRTICE MUTALITH
MUTALITH-WANDELBESTIE • BESTIA DEL CAMBIAMENTO MUTALITIN • ミュータリス・ヴォーテックスビースト Follow stages 19 to 25 Suivre les étapes 19 à 25 Sigue los pasos 19 a 25 Schritte 19 bis 25 Segui le fasi dalla 19 alla 25 ステップ19から25に従う