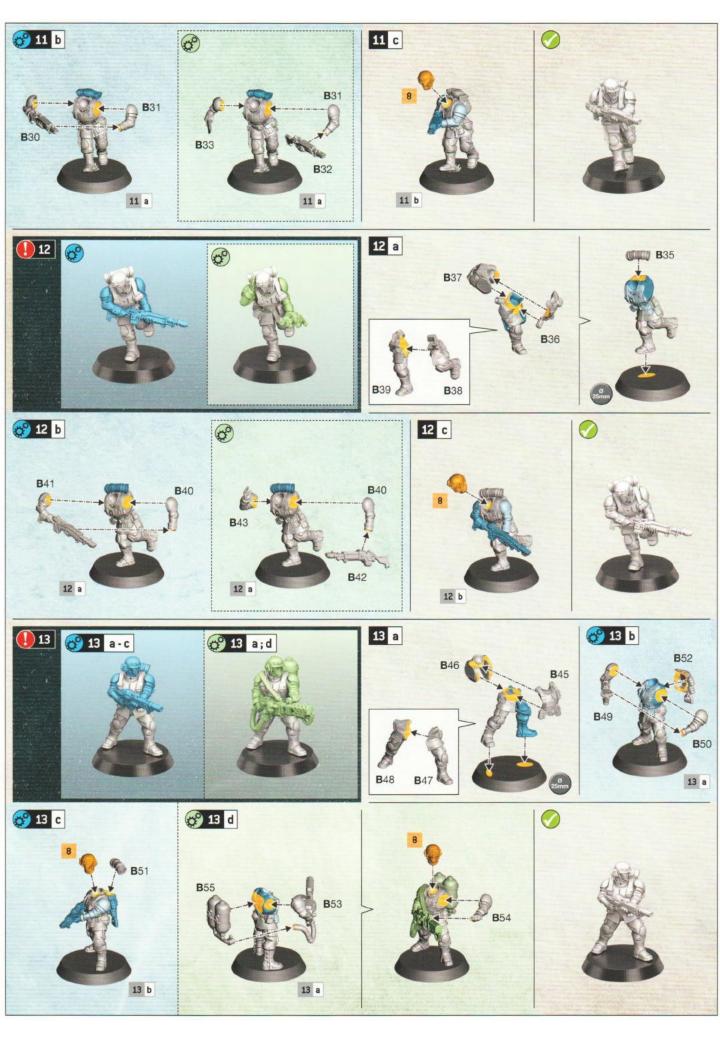

CHOOSE THE UNIT YOU WANT TO BUILD | CHOISISSEZ L'UNITÉ À ASSEMBLER | ESCOGE LA UNIDAD QUE QUIERES MONTAR | WÄHLE DIE EINHEIT, DIE DU BAUEN MÖCHTEST SCEGLI L'UNITÀ CHE VUOI ASSEMBLARE | BЫБЕРИТЕ ОТРЯД ДЛЯ СБОРКИ | 組み立てたいユニットを選択 | 选择您想拼装的单位