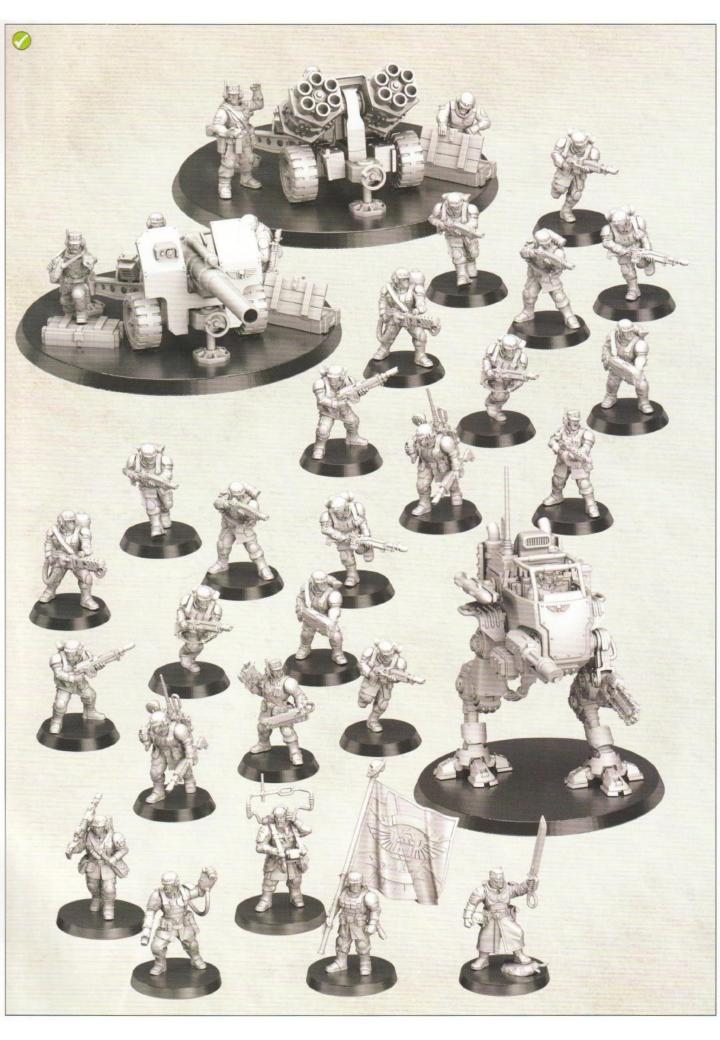

CHOOSE THE UNIT YOU WANT TO BUILD | CHOISISSEZ L'UNITÉ À ASSEMBLER | ESCOGE LA UNIDAD QUE QUIERES MONTAR | WÄHLE DIE EINHEIT, DIE DU BAUEN MÖCHTEST SCEGLI L'UNITÀ CHE VUOI ASSEMBLARE | BЫБЕРИТЕ ОТРЯД ДЛЯ СБОРКИ | 組み立てたいユニットを選択 | 选择您想拼装的单位

27 - 31

- Choose the variant you want to build
- Choisissez la variante à assembler
- Elige qué versión quieres montar
- Wähle die Variante, die du bauen möchtest
- Scegli la variante che vuoi assemblare
- Выберите тот вариант, который хотите собрать
- 組み立てバリエーションの選択
- 选择你喜欢的拼装方式