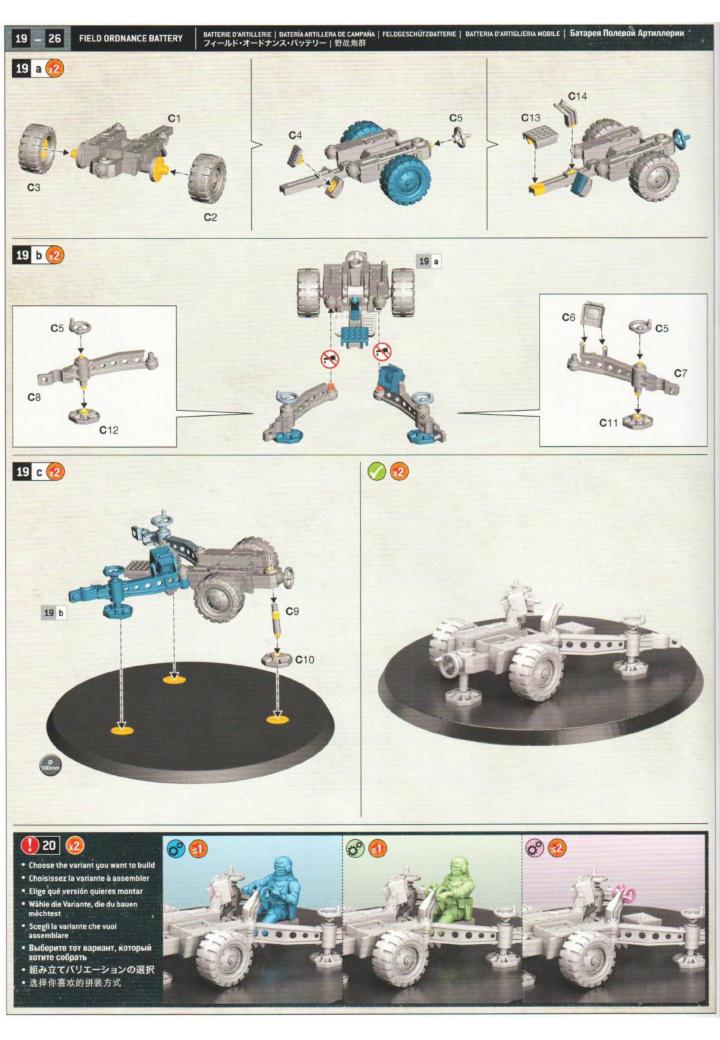

## **BuildInstructions.com**

- Choose the variant you want to build
- Choisissez la variante à assembler
- Elige qué versión quieres montar

- Elige qué versión quieres montar
  Wähle die Variante, die du bauen möchtest ;
  Scegli la variante che vuoi assemblare
  Выберите тот вариант, который хотите собрать
  組み立てバリエーションの選択
  选择你喜欢的拼装方式

27 - 31

- Choose the variant you want to build
- Choisissez la variante à assembler
- Elige qué versión quieres montar
- Wähle die Variante, die du bauen möchtest
- Scegli la variante che vuoi assemblare
- Выберите тот вариант, который хотите собрать
- 組み立てバリエーションの選択
- 选择你喜欢的拼装方式