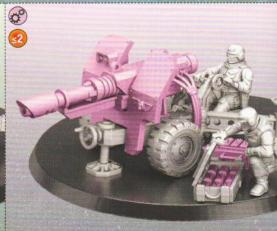

27 - 31

- Choose the variant you want to build
- Choisissez la variante à assembler
- Elige qué versión quieres montar
- Wähle die Variante, die du bauen möchtest
- Scegli la variante che vuoi assemblare
- Выберите тот вариант, который хотите собрать
- 組み立てバリエーションの選択
- 选择你喜欢的拼装方式