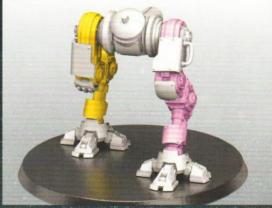

CHOOSE THE UNIT YOU WANT TO BUILD | CHOISISSEZ L'UNITÉ À ASSEMBLER | ESCOGE LA UNIDAD QUE QUIERES MONTAR | WÄHLE DIE EINHEIT, DIE DU BAUEN MÖCHTEST SCEGLI L'UNITÀ CHE VUOI ASSEMBLARE | BЫБЕРИТЕ ОТРЯД ДЛЯ СБОРКИ | 組み立てたいユニットを選択 | 选择您想拼装的单位

27 - 31

- Choose the variant you want to build
- Choisissez la variante à assembler
- Elige qué versión quieres montar
- Wähle die Variante, die du bauen möchtest
- Scegli la variante che vuoi assemblare
- Выберите тот вариант, который хотите собрать
- 組み立てバリエーションの選択
- 选择你喜欢的拼装方式