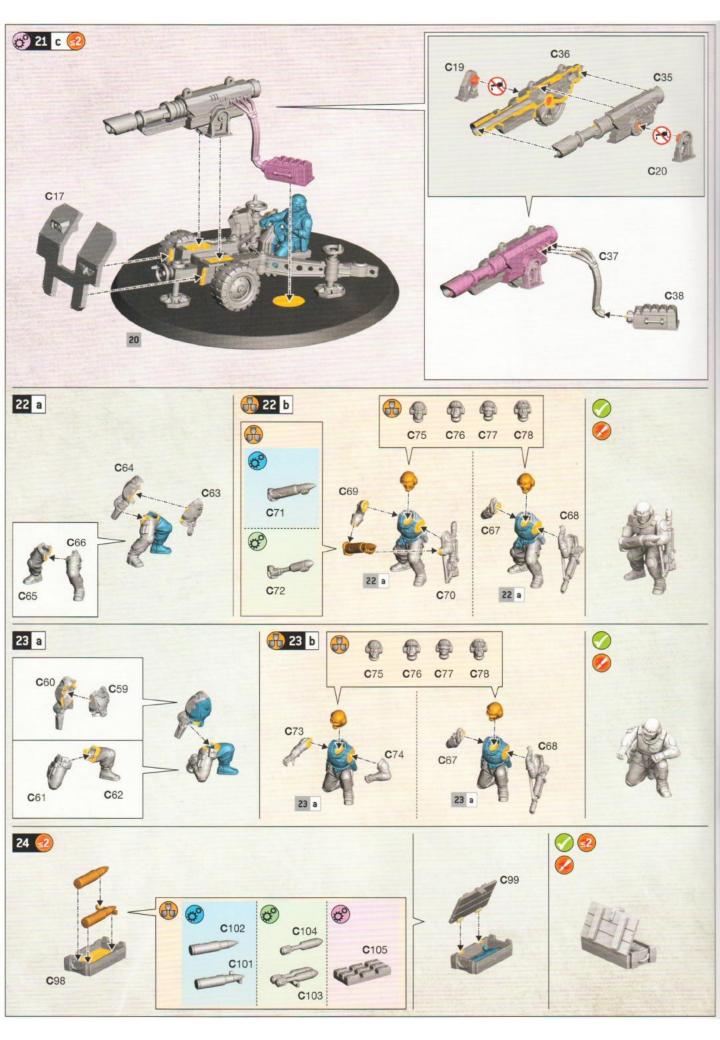

Free Downloads of Build Instructions, Assembly Booklets & How To Guides

## **BuildInstructions.com**



































- Choose the variant you want to build
- Choisissez la variante à assembler
- Elige qué versión quieres montar

- Elige qué versión quieres montar
  Wähle die Variante, die du bauen möchtest ;
  Scegli la variante che vuoi assemblare
  Выберите тот вариант, который хотите собрать
  組み立てバリエーションの選択
  选择你喜欢的拼装方式















CHOOSE THE UNIT YOU WANT TO BUILD | CHOISISSEZ L'UNITÉ À ASSEMBLER | ESCOGE LA UNIDAD QUE QUIERES MONTAR | WÄHLE DIE EINHEIT, DIE DU BAUEN MÖCHTEST SCEGLI L'UNITÀ CHE VUOI ASSEMBLARE | BЫБЕРИТЕ ОТРЯД ДЛЯ СБОРКИ | 組み立てたいユニットを選択 | 选择您想拼装的单位



27 - 31





- Choose the variant you want to build
- Choisissez la variante à assembler
- Elige qué versión quieres montar
- Wähle die Variante, die du bauen möchtest
- Scegli la variante che vuoi assemblare
- Выберите тот вариант, который хотите собрать
- 組み立てバリエーションの選択
- 选择你喜欢的拼装方式













































ENG More painting guides can be found on citadelcolour.com
FRE D'autres guides de peinture sont disponibles citadelcolour.com
SPA Encontrarás más guias de pintura en citadelcolour.com
GER Weitere Bemalanieltungen auf cita