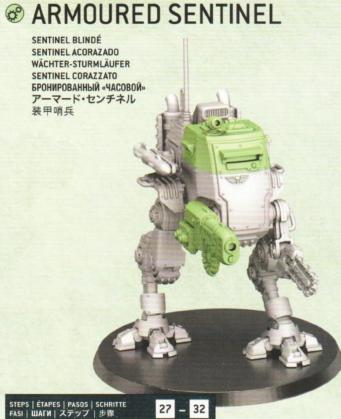

CHOOSE THE UNIT YOU WANT TO BUILD | CHOISISSEZ L'UNITÉ À ASSEMBLER | ESCOGE LA UNIDAD QUE QUIERES MONTAR | WÄHLE DIE EINHEIT, DIE DU BAUEN MÖCHTEST SCEGLI L'UNITÀ CHE VUOI ASSEMBLARE | BЫБЕРИТЕ ОТРЯД ДЛЯ СБОРКИ | 組み立てたいユニットを選択 | 选择您想拼装的单位

27 - 31

- Choose the variant you want to build
- Choisissez la variante à assembler
- Elige qué versión quieres montar
- Wähle die Variante, die du bauen möchtest
- Scegli la variante che vuoi assemblare
- Выберите тот вариант, который хотите собрать
- 組み立てバリエーションの選択
- 选择你喜欢的拼装方式