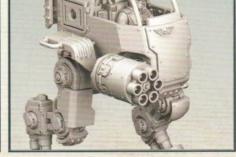

27 - 31

- Choose the variant you want to build
- Choisissez la variante à assembler
- Elige qué versión quieres montar
- Wähle die Variante, die du bauen möchtest
- Scegli la variante che vuoi assemblare
- Выберите тот вариант, который хотите собрать
- 組み立てバリエーションの選択
- 选择你喜欢的拼装方式