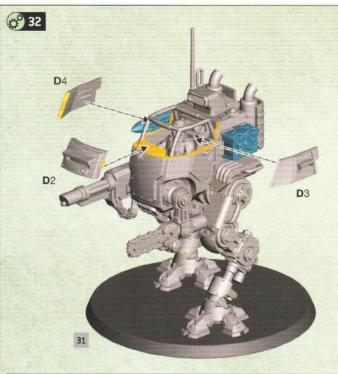

27 - 31

- Choose the variant you want to build
- Choisissez la variante à assembler
- Elige qué versión quieres montar
- Wähle die Variante, die du bauen möchtest
- Scegli la variante che vuoi assemblare
- Выберите тот вариант, который хотите собрать
- 組み立てバリエーションの選択
- 选择你喜欢的拼装方式