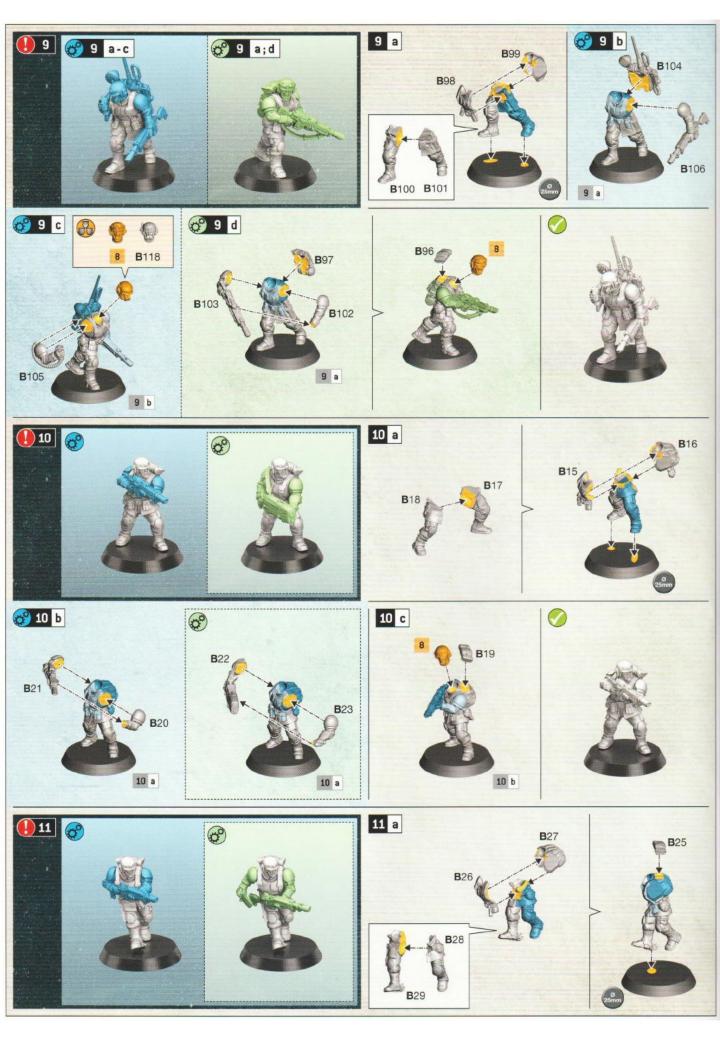

## **BuildInstructions.com**

- Choose the variant you want to build
- Choisissez la variante à assembler
- Elige qué versión quieres montar

- Elige qué versión quieres montar
  Wähle die Variante, die du bauen möchtest ;
  Scegli la variante che vuoi assemblare
  Выберите тот вариант, который хотите собрать
  組み立てバリエーションの選択
  选择你喜欢的拼装方式