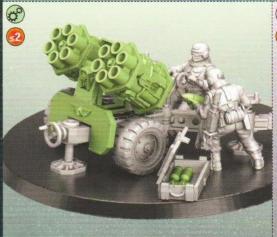

27 - 31

- Choose the variant you want to build
- Choisissez la variante à assembler
- Elige qué versión quieres montar
- Wähle die Variante, die du bauen möchtest
- Scegli la variante che vuoi assemblare
- Выберите тот вариант, который хотите собрать
- 組み立てバリエーションの選択
- 选择你喜欢的拼装方式