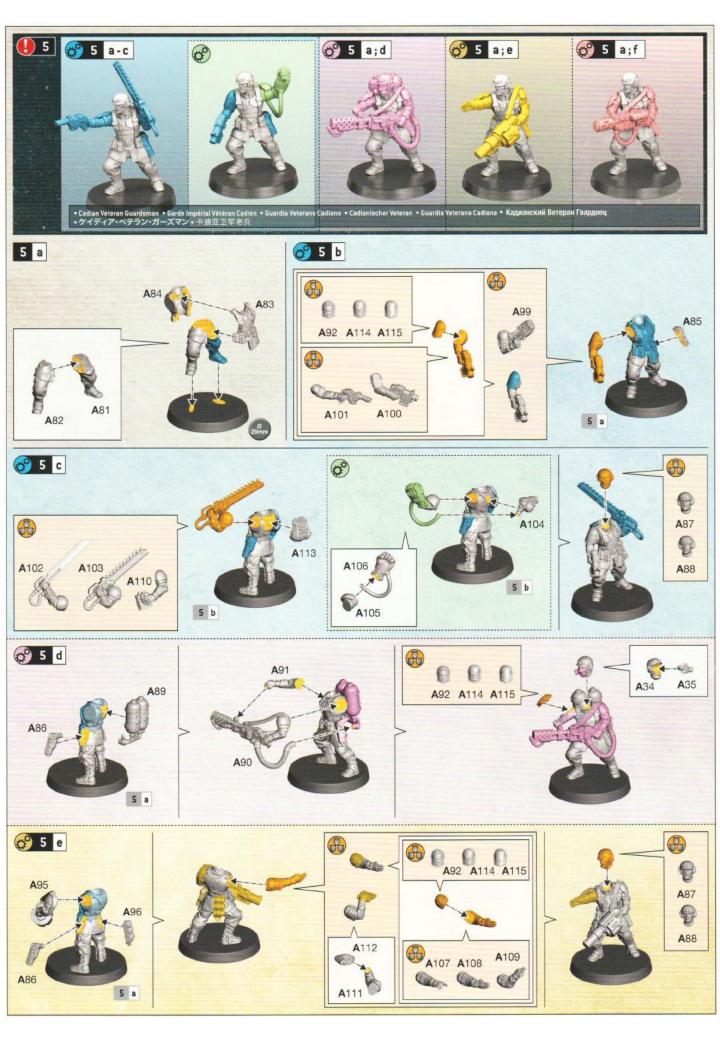

## **BuildInstructions.com**

- Choose the variant you want to build
- Choisissez la variante à assembler
- Elige qué versión quieres montar

- Elige qué versión quieres montar
  Wähle die Variante, die du bauen möchtest ;
  Scegli la variante che vuoi assemblare
  Выберите тот вариант, который хотите собрать
  組み立てバリエーションの選択
  选择你喜欢的拼装方式