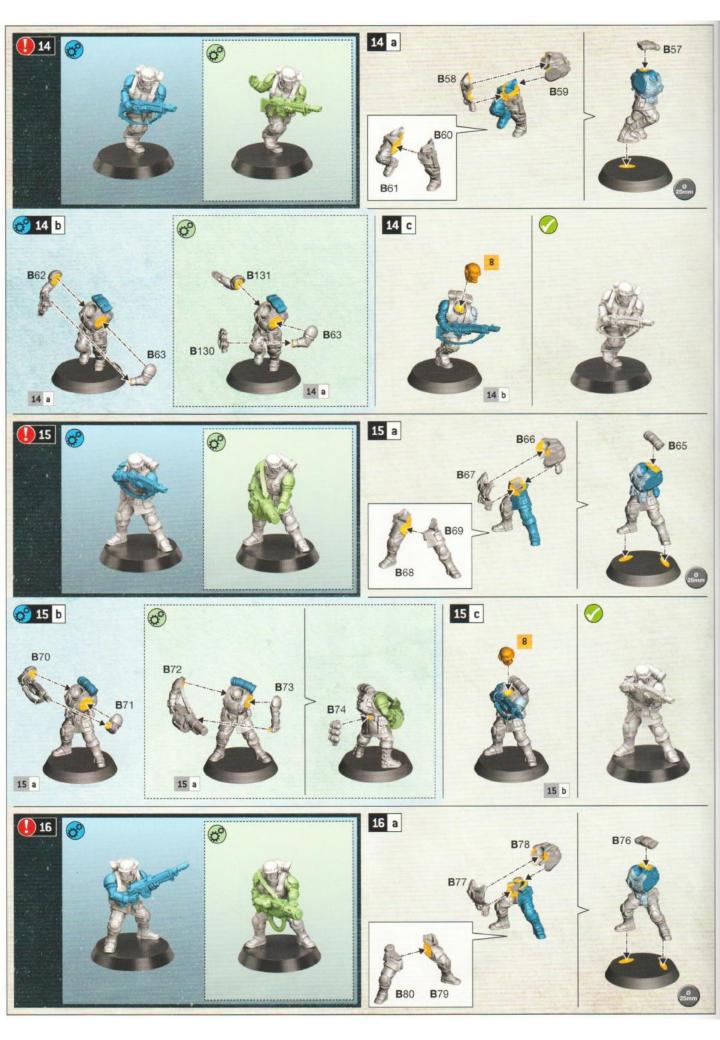

CHOOSE THE UNIT YOU WANT TO BUILD | CHOISISSEZ L'UNITÉ À ASSEMBLER | ESCOGE LA UNIDAD QUE QUIERES MONTAR | WÄHLE DIE EINHEIT, DIE DU BAUEN MÖCHTEST SCEGLI L'UNITÀ CHE VUOI ASSEMBLARE | BЫБЕРИТЕ ОТРЯД ДЛЯ СБОРКИ | 組み立てたいユニットを選択 | 选择您想拼装的单位