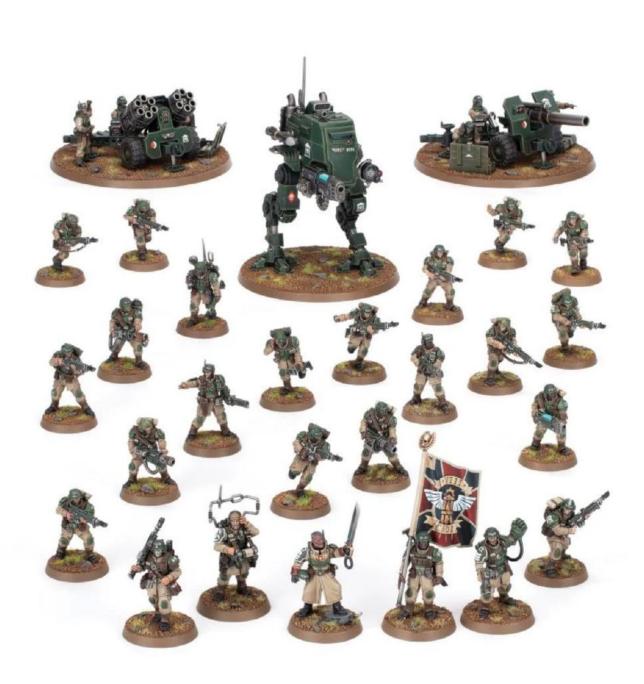

CHOOSE THE UNIT YOU WANT TO BUILD | CHOISISSEZ L'UNITÉ À ASSEMBLER | ESCOGE LA UNIDAD QUE QUIERES MONTAR | WÄHLE DIE EINHEIT, DIE DU BAUEN MÖCHTEST SCEGLI L'UNITÀ CHE VUOI ASSEMBLARE | BЫБЕРИТЕ ОТРЯД ДЛЯ СБОРКИ | 組み立てたいユニットを選択 | 选择您想拼装的单位