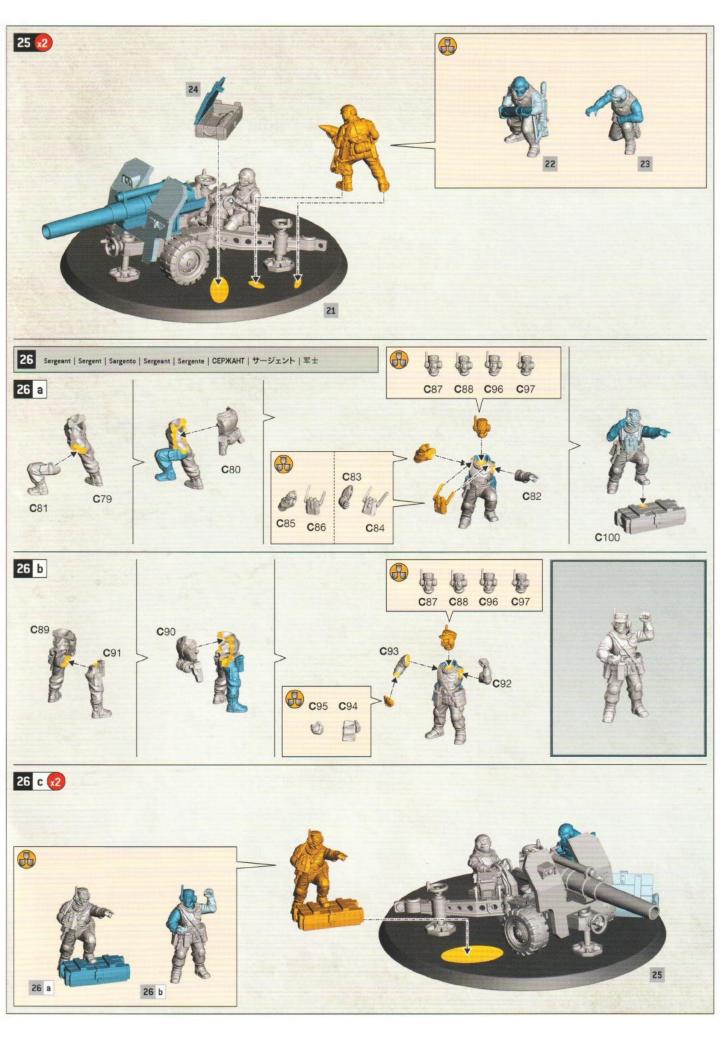

Free Downloads of Build Instructions, Assembly Booklets & How To Guides

## **BuildInstructions.com**



































- Choose the variant you want to build
- Choisissez la variante à assembler
- Elige qué versión quieres montar

- Elige qué versión quieres montar
  Wähle die Variante, die du bauen möchtest ;
  Scegli la variante che vuoi assemblare
  Выберите тот вариант, который хотите собрать
  組み立てバリエーションの選択
  选择你喜欢的拼装方式















CHOOSE THE UNIT YOU WANT TO BUILD | CHOISISSEZ L'UNITÉ À ASSEMBLER | ESCOGE LA UNIDAD QUE QUIERES MONTAR | WÄHLE DIE EINHEIT, DIE DU BAUEN MÖCHTEST SCEGLI L'UNITÀ CHE VUOI ASSEMBLARE | BЫБЕРИТЕ ОТРЯД ДЛЯ СБОРКИ | 組み立てたいユニットを選択 | 选择您想拼装的单位



27 - 31





- Choose the variant you want to build
- Choisissez la variante à assembler
- Elige qué versión quieres montar
- Wähle die Variante, die du bauen möchtest
- Scegli la variante che vuoi assemblare
- Выберите тот вариант, который хотите собрать
- 組み立てバリエーションの選択
- 选择你喜欢的拼装方式













































ENG More painting guides can be found on citadelcolour.com
FRE D'autres guides de peinture sont disponibles citadelcolour.com
SPA Encontrarás más guias de pintura en citadelcolour.com
GER Weitere Bemalanieltungen auf citade