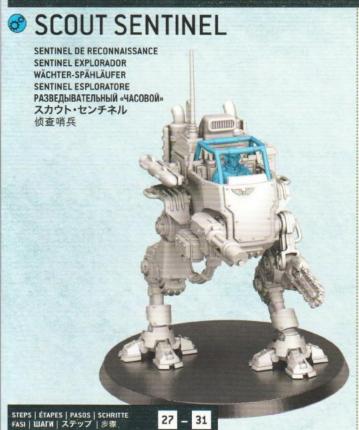

CHOOSE THE UNIT YOU WANT TO BUILD | CHOISISSEZ L'UNITÉ À ASSEMBLER | ESCOGE LA UNIDAD QUE QUIERES MONTAR | WÄHLE DIE EINHEIT, DIE DU BAUEN MÖCHTEST SCEGLI L'UNITÀ CHE VUOI ASSEMBLARE | BЫБЕРИТЕ ОТРЯД ДЛЯ СБОРКИ | 組み立てたいユニットを選択 | 选择您想拼装的单位

27 - 31

- Choose the variant you want to build
- Choisissez la variante à assembler
- Elige qué versión quieres montar
- Wähle die Variante, die du bauen möchtest
- Scegli la variante che vuoi assemblare
- Выберите тот вариант, который хотите собрать
- 組み立てバリエーションの選択
- 选择你喜欢的拼装方式