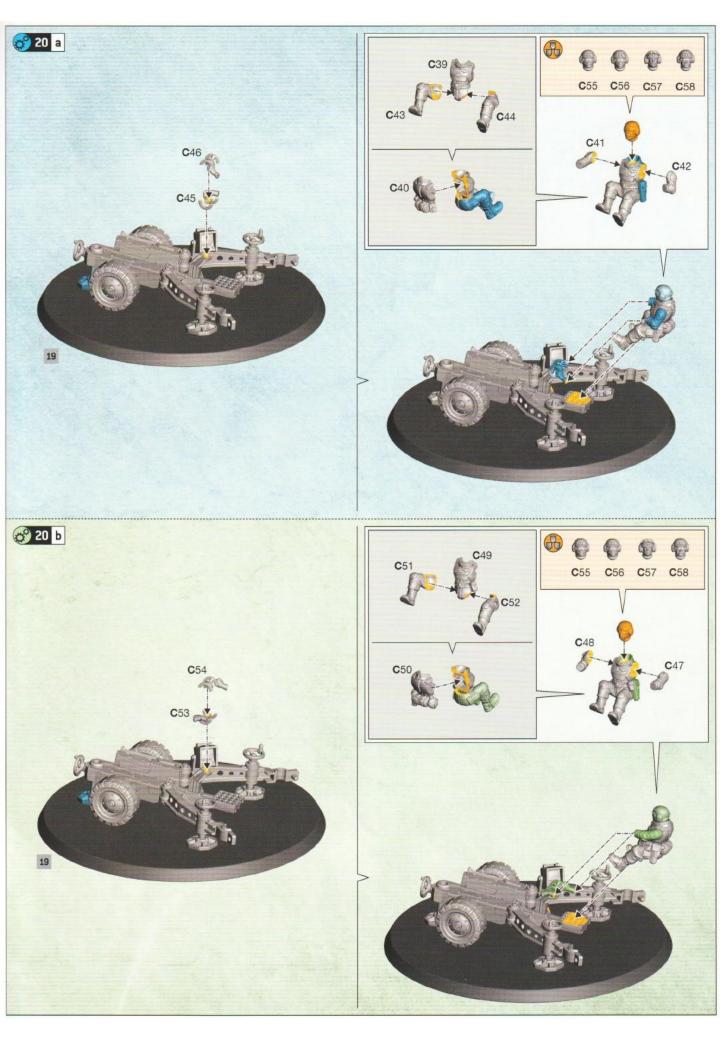

27 - 31

- Choose the variant you want to build
- Choisissez la variante à assembler
- Elige qué versión quieres montar
- Wähle die Variante, die du bauen möchtest
- Scegli la variante che vuoi assemblare
- Выберите тот вариант, который хотите собрать
- 組み立てバリエーションの選択
- 选择你喜欢的拼装方式