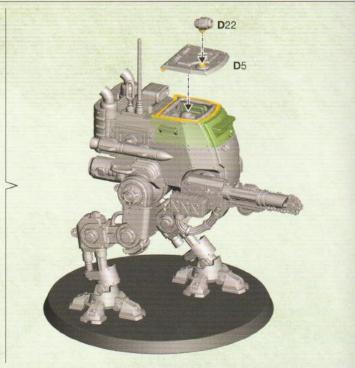

27 - 31

- Choose the variant you want to build
- Choisissez la variante à assembler
- Elige qué versión quieres montar
- Wähle die Variante, die du bauen möchtest
- Scegli la variante che vuoi assemblare
- Выберите тот вариант, который хотите собрать
- 組み立てバリエーションの選択
- 选择你喜欢的拼装方式