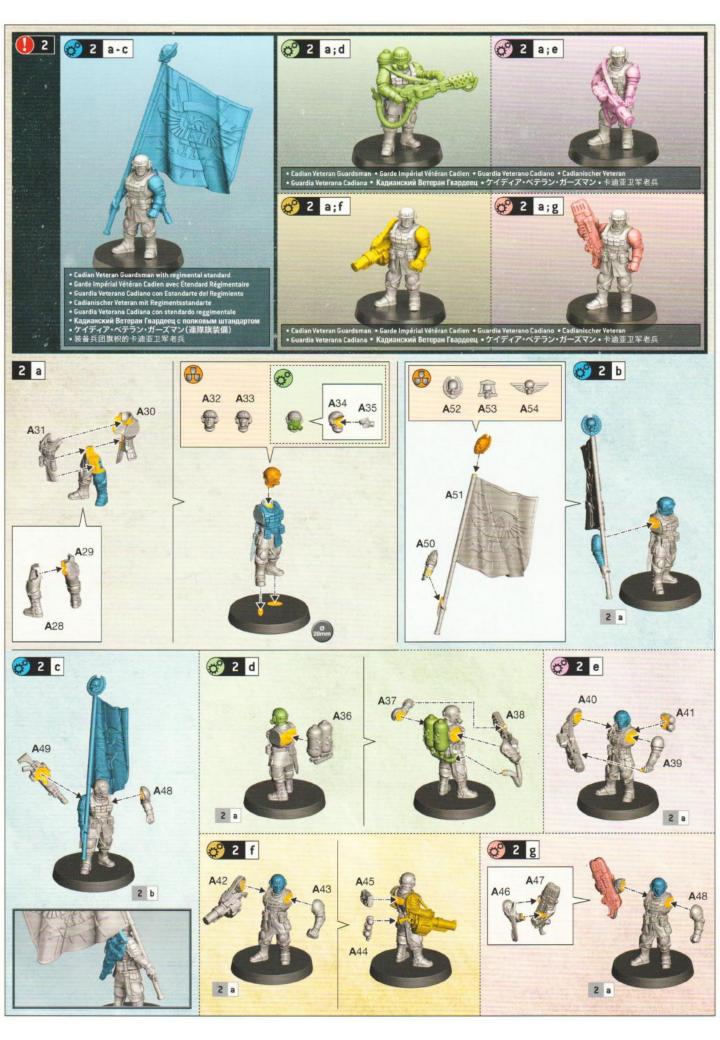

## **BuildInstructions.com**

- Choose the variant you want to build
- Choisissez la variante à assembler
- Elige qué versión quieres montar

- Elige qué versión quieres montar
  Wähle die Variante, die du bauen möchtest ;
  Scegli la variante che vuoi assemblare
  Выберите тот вариант, который хотите собрать
  組み立てバリエーションの選択
  选择你喜欢的拼装方式