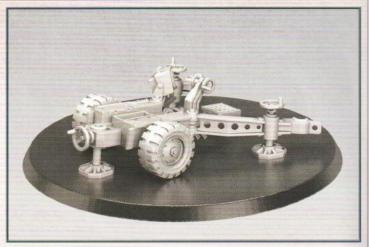

27 - 31

- Choose the variant you want to build
- Choisissez la variante à assembler
- Elige qué versión quieres montar
- Wähle die Variante, die du bauen möchtest
- Scegli la variante che vuoi assemblare
- Выберите тот вариант, который хотите собрать
- 組み立てバリエーションの選択
- 选择你喜欢的拼装方式