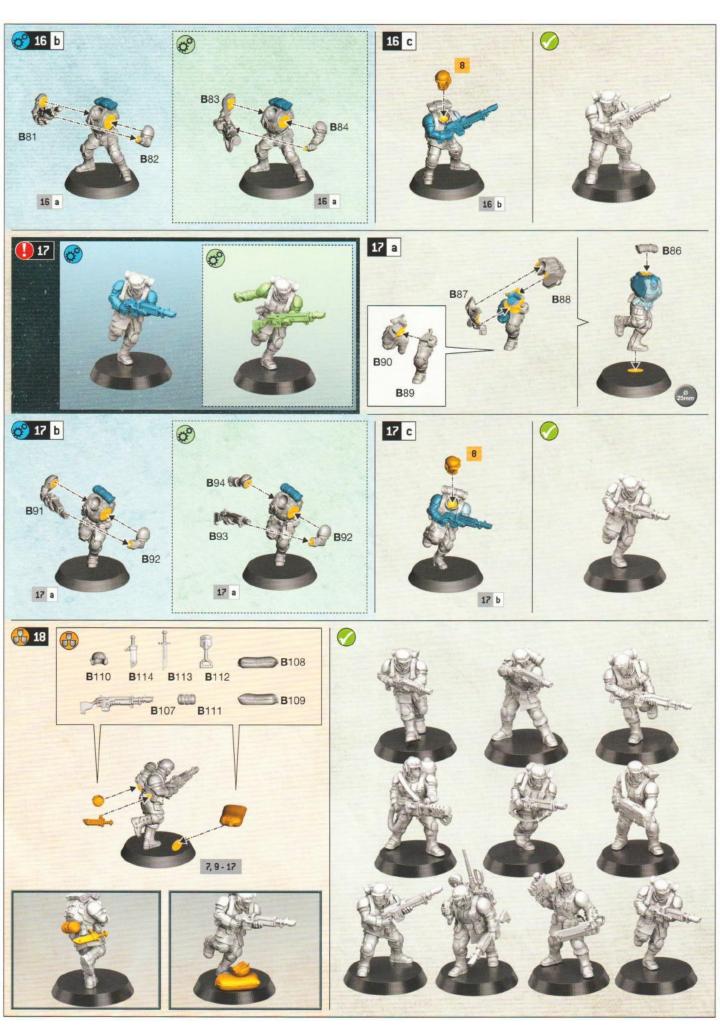

CHOOSE THE UNIT YOU WANT TO BUILD | CHOISISSEZ L'UNITÉ À ASSEMBLER | ESCOGE LA UNIDAD QUE QUIERES MONTAR | WÄHLE DIE EINHEIT, DIE DU BAUEN MÖCHTEST SCEGLI L'UNITÀ CHE VUOI ASSEMBLARE | BЫБЕРИТЕ ОТРЯД ДЛЯ СБОРКИ | 組み立てたいユニットを選択 | 选择您想拼装的单位