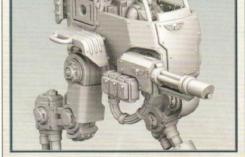

27 - 31

- Choose the variant you want to build
- Choisissez la variante à assembler
- Elige qué versión quieres montar
- Wähle die Variante, die du bauen möchtest
- Scegli la variante che vuoi assemblare
- Выберите тот вариант, который хотите собрать
- 組み立てバリエーションの選択
- 选择你喜欢的拼装方式