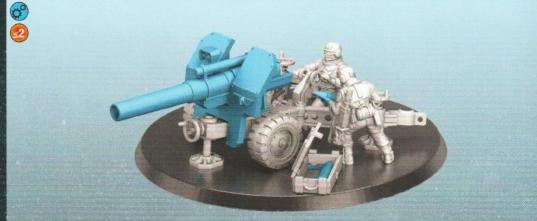

27 - 31

- Choose the variant you want to build
- Choisissez la variante à assembler
- Elige qué versión quieres montar
- Wähle die Variante, die du bauen möchtest
- Scegli la variante che vuoi assemblare
- Выберите тот вариант, который хотите собрать
- 組み立てバリエーションの選択
- 选择你喜欢的拼装方式