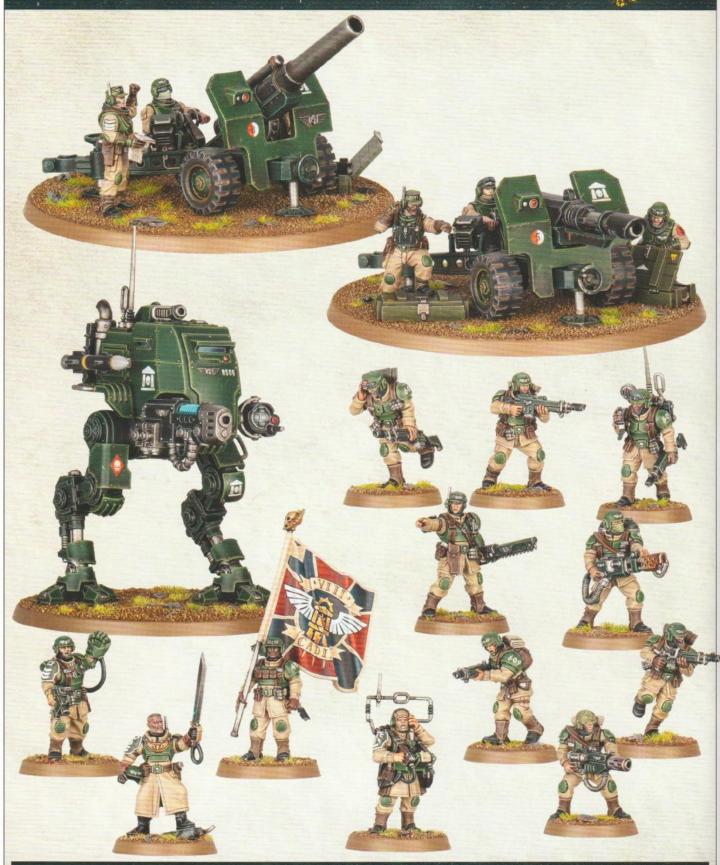

CHOOSE THE UNIT YOU WANT TO BUILD | CHOISISSEZ L'UNITÉ À ASSEMBLER | ESCOGE LA UNIDAD QUE QUIERES MONTAR | WÄHLE DIE EINHEIT, DIE DU BAUEN MÖCHTEST SCEGLI L'UNITÀ CHE VUOI ASSEMBLARE | BЫБЕРИТЕ ОТРЯД ДЛЯ СБОРКИ | 組み立てたいユニットを選択 | 选择您想拼装的单位

27 - 31

- Choose the variant you want to build
- Choisissez la variante à assembler
- Elige qué versión quieres montar
- Wähle die Variante, die du bauen möchtest
- Scegli la variante che vuoi assemblare
- Выберите тот вариант, который хотите собрать
- 組み立てバリエーションの選択
- 选择你喜欢的拼装方式