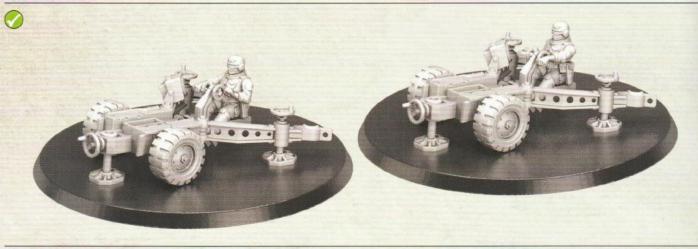

27 - 31

- Choose the variant you want to build
- Choisissez la variante à assembler
- Elige qué versión quieres montar
- Wähle die Variante, die du bauen möchtest
- Scegli la variante che vuoi assemblare
- Выберите тот вариант, который хотите собрать
- 組み立てバリエーションの選択
- 选择你喜欢的拼装方式