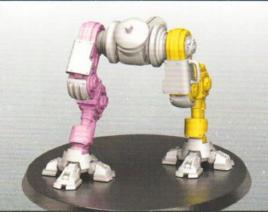

CHOOSE THE UNIT YOU WANT TO BUILD | CHOISISSEZ L'UNITÉ À ASSEMBLER | ESCOGE LA UNIDAD QUE QUIERES MONTAR | WÄHLE DIE EINHEIT, DIE DU BAUEN MÖCHTEST SCEGLI L'UNITÀ CHE VUOI ASSEMBLARE | BЫБЕРИТЕ ОТРЯД ДЛЯ СБОРКИ | 組み立てたいユニットを選択 | 选择您想拼装的单位

27 - 31

- Choose the variant you want to build
- Choisissez la variante à assembler
- Elige qué versión quieres montar
- Wähle die Variante, die du bauen möchtest
- Scegli la variante che vuoi assemblare
- Выберите тот вариант, который хотите собрать
- 組み立てバリエーションの選択
- 选择你喜欢的拼装方式