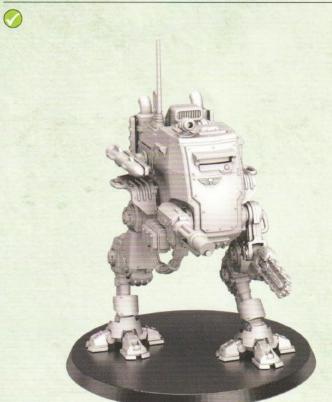

27 - 31

- Choose the variant you want to build
- Choisissez la variante à assembler
- Elige qué versión quieres montar
- Wähle die Variante, die du bauen möchtest
- Scegli la variante che vuoi assemblare
- Выберите тот вариант, который хотите собрать
- 組み立てバリエーションの選択
- 选择你喜欢的拼装方式