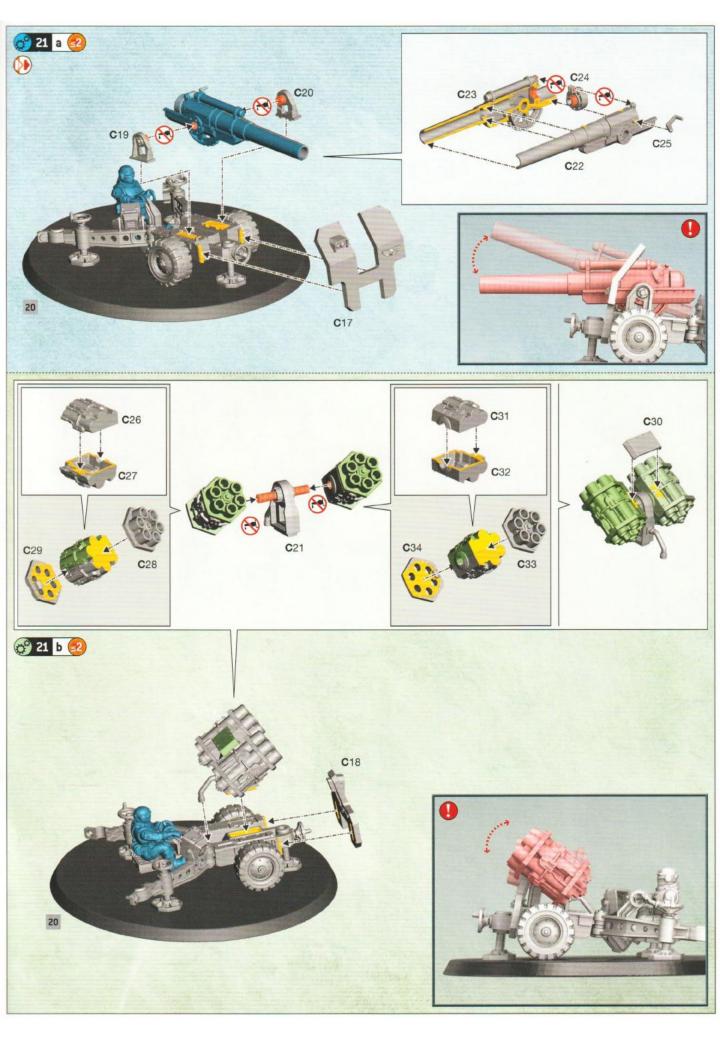

CHOOSE THE UNIT YOU WANT TO BUILD | CHOISISSEZ L'UNITÉ À ASSEMBLER | ESCOGE LA UNIDAD QUE QUIERES MONTAR | WÄHLE DIE EINHEIT, DIE DU BAUEN MÖCHTEST SCEGLI L'UNITÀ CHE VUOI ASSEMBLARE | BЫБЕРИТЕ ОТРЯД ДЛЯ СБОРКИ | 組み立てたいユニットを選択 | 选择您想拼装的单位

27 - 31

- Choose the variant you want to build
- Choisissez la variante à assembler
- Elige qué versión quieres montar
- Wähle die Variante, die du bauen möchtest
- Scegli la variante che vuoi assemblare
- Выберите тот вариант, который хотите собрать
- 組み立てバリエーションの選択
- 选择你喜欢的拼装方式