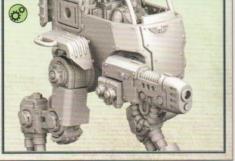

27 - 31

- Choose the variant you want to build
- Choisissez la variante à assembler
- Elige qué versión quieres montar
- Wähle die Variante, die du bauen möchtest
- Scegli la variante che vuoi assemblare
- Выберите тот вариант, который хотите собрать
- 組み立てバリエーションの選択
- 选择你喜欢的拼装方式