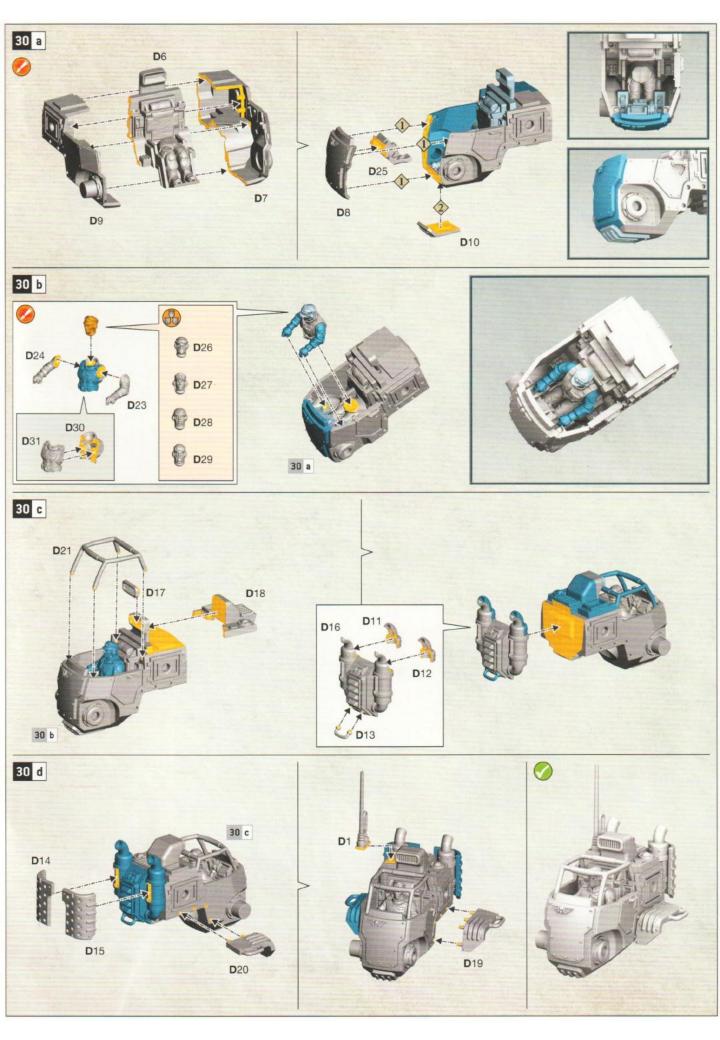

27 - 31

- Choose the variant you want to build
- Choisissez la variante à assembler
- Elige qué versión quieres montar
- Wähle die Variante, die du bauen möchtest
- Scegli la variante che vuoi assemblare
- Выберите тот вариант, который хотите собрать
- 組み立てバリエーションの選択
- 选择你喜欢的拼装方式