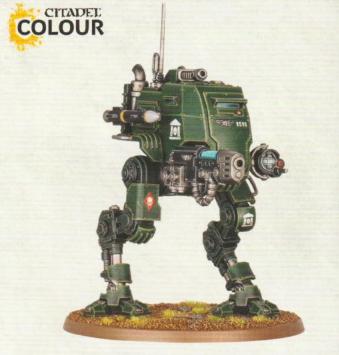

ersión quieres montar

- Elige qué versión quieres montar
  Wähle die Variante, die du bauen möchtest ;
  Scegli la variante che vuoi assemblare
  Выберите тот вариант, который хотите собрать
  組み立てバリエーションの選択
  选择你喜欢的拼装方式















CHOOSE THE UNIT YOU WANT TO BUILD | CHOISISSEZ L'UNITÉ À ASSEMBLER | ESCOGE LA UNIDAD QUE QUIERES MONTAR | WÄHLE DIE EINHEIT, DIE DU BAUEN MÖCHTEST SCEGLI L'UNITÀ CHE VUOI ASSEMBLARE | BЫБЕРИТЕ ОТРЯД ДЛЯ СБОРКИ | 組み立てたいユニットを選択 | 选择您想拼装的单位



27 - 31





- Choose the variant you want to build
- Choisissez la variante à assembler
- Elige qué versión quieres montar
- Wähle die Variante, die du bauen möchtest
- Scegli la variante che vuoi assemblare
- Выберите тот вариант, который хотите собрать
- 組み立てバリエーションの選択
- 选择你喜欢的拼装方式













































ENG More painting guides can be found on citadelcolour.com
FRE D'autres guides de peinture sont disponibles citadelcolour.com
SPA Encontrarás más guias de pintura en citadelcolour.com
GER Weitere Bemalanieltungen auf citadelcolour.com

| TA | Puol trovare altre guide alla pittura su citadelcolour.com | RUS | Дополнительные инструкции по покраске на сайте citadelcolour.com には他にも様々なペイントガイドが掲載されている | 中文 更多涂装指南请至 citadelcolour.com。

COLOUR



citadelcolour.com



WARHAMMER.COM