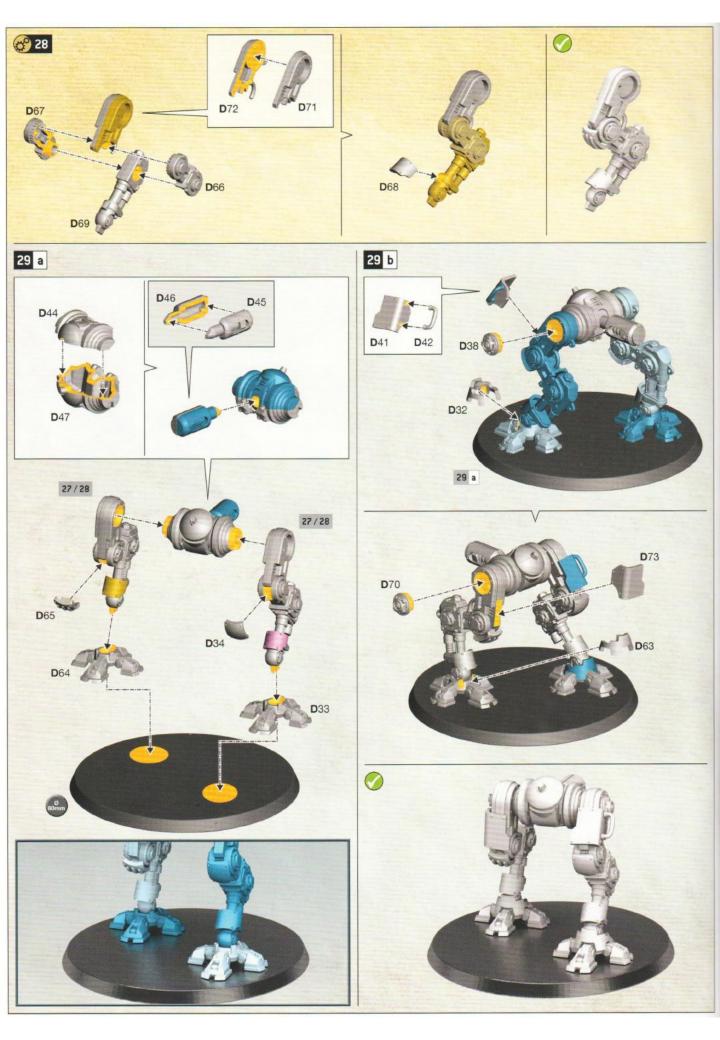

27 - 31

- Choose the variant you want to build
- Choisissez la variante à assembler
- Elige qué versión quieres montar
- Wähle die Variante, die du bauen möchtest
- Scegli la variante che vuoi assemblare
- Выберите тот вариант, который хотите собрать
- 組み立てバリエーションの選択
- 选择你喜欢的拼装方式