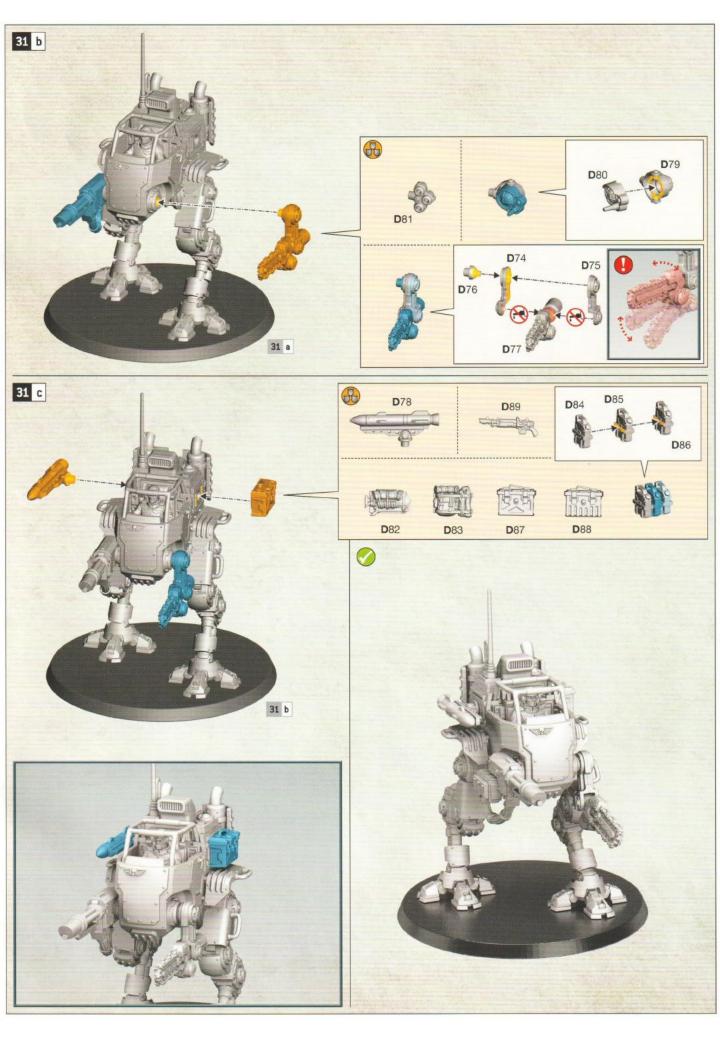

27 - 31

- Choose the variant you want to build
- Choisissez la variante à assembler
- Elige qué versión quieres montar
- Wähle die Variante, die du bauen möchtest
- Scegli la variante che vuoi assemblare
- Выберите тот вариант, который хотите собрать
- 組み立てバリエーションの選択
- 选择你喜欢的拼装方式