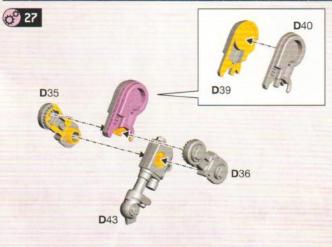

ante à assembler
- Elige qué versión quieres montar

- Elige qué versión quieres montar
  Wähle die Variante, die du bauen möchtest ;
  Scegli la variante che vuoi assemblare
  Выберите тот вариант, который хотите собрать
  組み立てバリエーションの選択
  选择你喜欢的拼装方式















CHOOSE THE UNIT YOU WANT TO BUILD | CHOISISSEZ L'UNITÉ À ASSEMBLER | ESCOGE LA UNIDAD QUE QUIERES MONTAR | WÄHLE DIE EINHEIT, DIE DU BAUEN MÖCHTEST SCEGLI L'UNITÀ CHE VUOI ASSEMBLARE | BЫБЕРИТЕ ОТРЯД ДЛЯ СБОРКИ | 組み立てたいユニットを選択 | 选择您想拼装的单位



27 - 31





- Choose the variant you want to build
- Choisissez la variante à assembler
- Elige qué versión quieres montar
- Wähle die Variante, die du bauen möchtest
- Scegli la variante che vuoi assemblare
- Выберите тот вариант, который хотите собрать
- 組み立てバリエーションの選択
- 选择你喜欢的拼装方式













































ENG More painting guides can be found on citadelcolour.com
FRE D'autres guides de peinture sont disponibles citadelcolour.com
SPA Encontrarás más guias de pintura en citadelcolour.com
GER Weitere Bemalanieltungen auf citadelcolour.com

| TA | Puol trovare altre guide alla pittura su citadelcolour.com | RUS | Дополнительные инструкции по покраске на сайте citadelcolour.com には他にも様々なペイントガイドが掲載されている | 中文 更多涂装指南请至 citadelcolour.com。

COLOUR



citadelcolour.com



WARHAMMER.COM