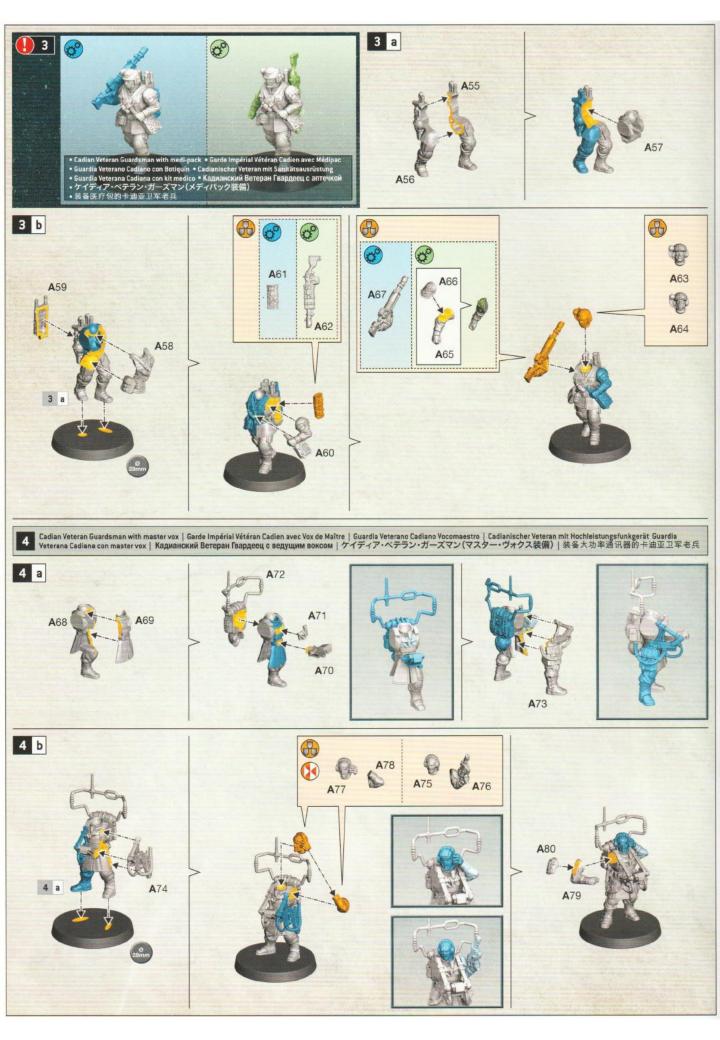

## **BuildInstructions.com**

- Choose the variant you want to build
- Choisissez la variante à assembler
- Elige qué versión quieres montar

- Elige qué versión quieres montar
  Wähle die Variante, die du bauen möchtest ;
  Scegli la variante che vuoi assemblare
  Выберите тот вариант, который хотите собрать
  組み立てバリエーションの選択
  选择你喜欢的拼装方式