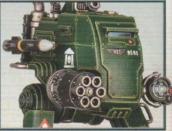

CHOOSE THE UNIT YOU WANT TO BUILD | CHOISISSEZ L'UNITÉ À ASSEMBLER | ESCOGE LA UNIDAD QUE QUIERES MONTAR | WÄHLE DIE EINHEIT, DIE DU BAUEN MÖCHTEST SCEGLI L'UNITÀ CHE VUOI ASSEMBLARE | BЫБЕРИТЕ ОТРЯД ДЛЯ СБОРКИ | 組み立てたいユニットを選択 | 选择您想拼装的单位