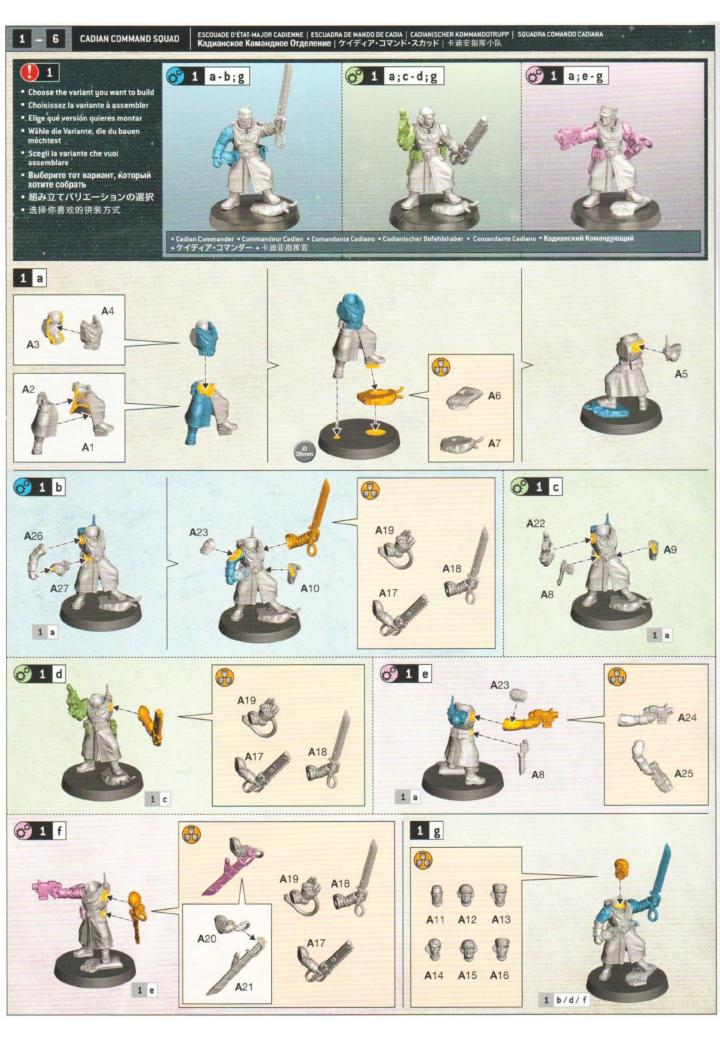

## **BuildInstructions.com**

- Choose the variant you want to build
- Choisissez la variante à assembler
- Elige qué versión quieres montar

- Elige qué versión quieres montar
  Wähle die Variante, die du bauen möchtest ;
  Scegli la variante che vuoi assemblare
  Выберите тот вариант, который хотите собрать
  組み立てバリエーションの選択
  选择你喜欢的拼装方式