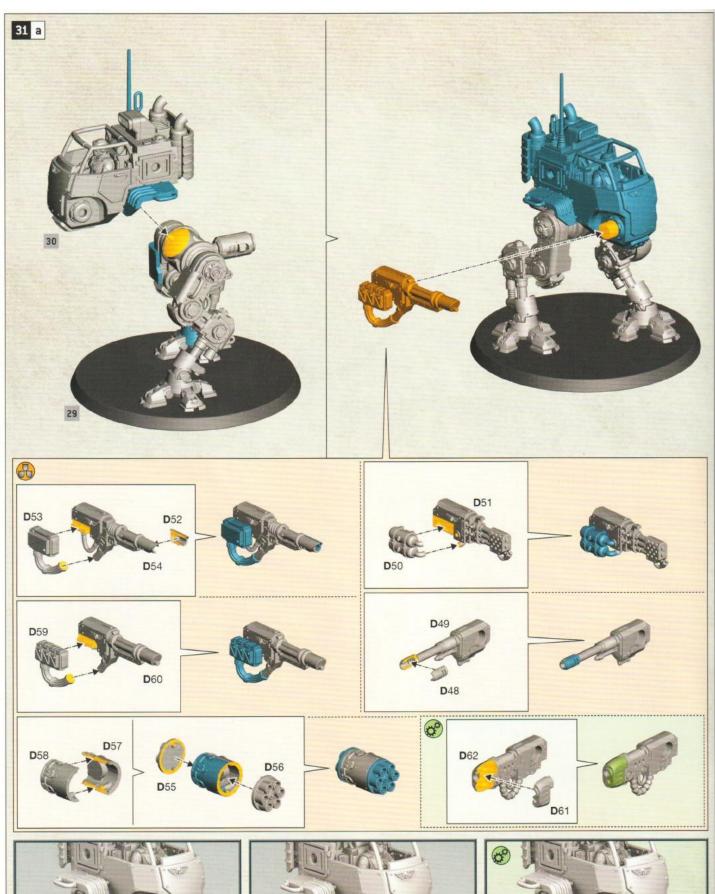

27 - 31

- Choose the variant you want to build
- Choisissez la variante à assembler
- Elige qué versión quieres montar
- Wähle die Variante, die du bauen möchtest
- Scegli la variante che vuoi assemblare
- Выберите тот вариант, который хотите собрать
- 組み立てバリエーションの選択
- 选择你喜欢的拼装方式