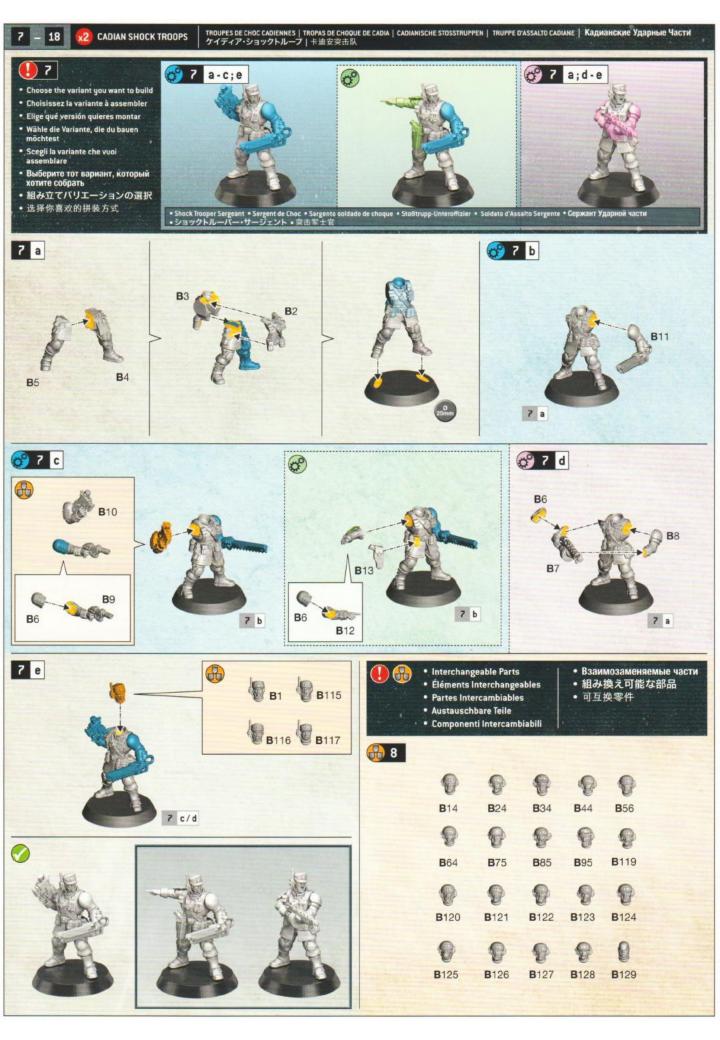

## **BuildInstructions.com**

- Choose the variant you want to build
- Choisissez la variante à assembler
- Elige qué versión quieres montar

- Elige qué versión quieres montar
  Wähle die Variante, die du bauen möchtest ;
  Scegli la variante che vuoi assemblare
  Выберите тот вариант, который хотите собрать
  組み立てバリエーションの選択
  选择你喜欢的拼装方式