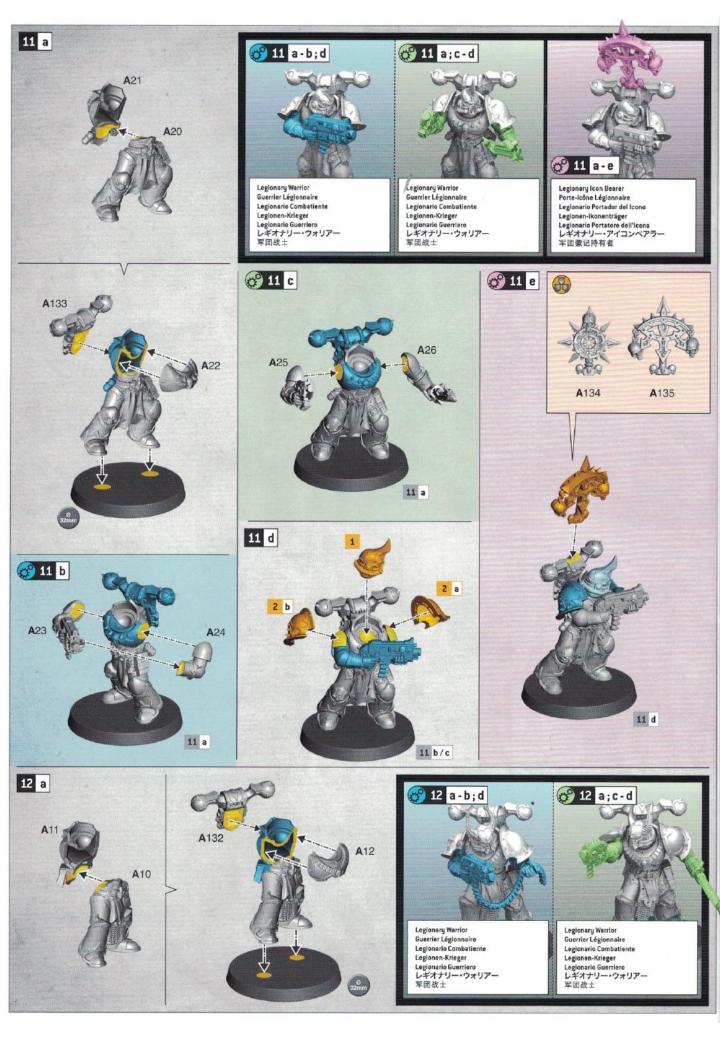

### • EXPLANATION OF SYMBOLS • EXPLICATION DES SYMBOLES • EXPLICACIÓN DE SÍMBOLOS • ERLÄUTERUNG DER SYMBOLE • LEGENDA DEI SIMBOLI

- Choice of parts
- Choix d'éléments
- Modelos de componentes
- Auswahl an Teilen
- Scelta di componenti

- Dry fit stage before gluing
- Tester avant de coller
- Comprobar el encaje antes de pegar
- Positionierung erst ohne Klebstoff ausprobieren
- Prova a secco prima di incollare

• CHOOSE THE VARIANT YOU WANT TO BUILD • CHOISISSEZ LA VARIANTE À ASSEMBLER • ELIGE QUÉ VERSIÓN QUIERES MONTAR • WÄHLE DIE VARIANTE, DIE DU BAUEN MÖCHTEST • SCEGLI LA VARIANTE CHE VUOI ASSEMBLARE