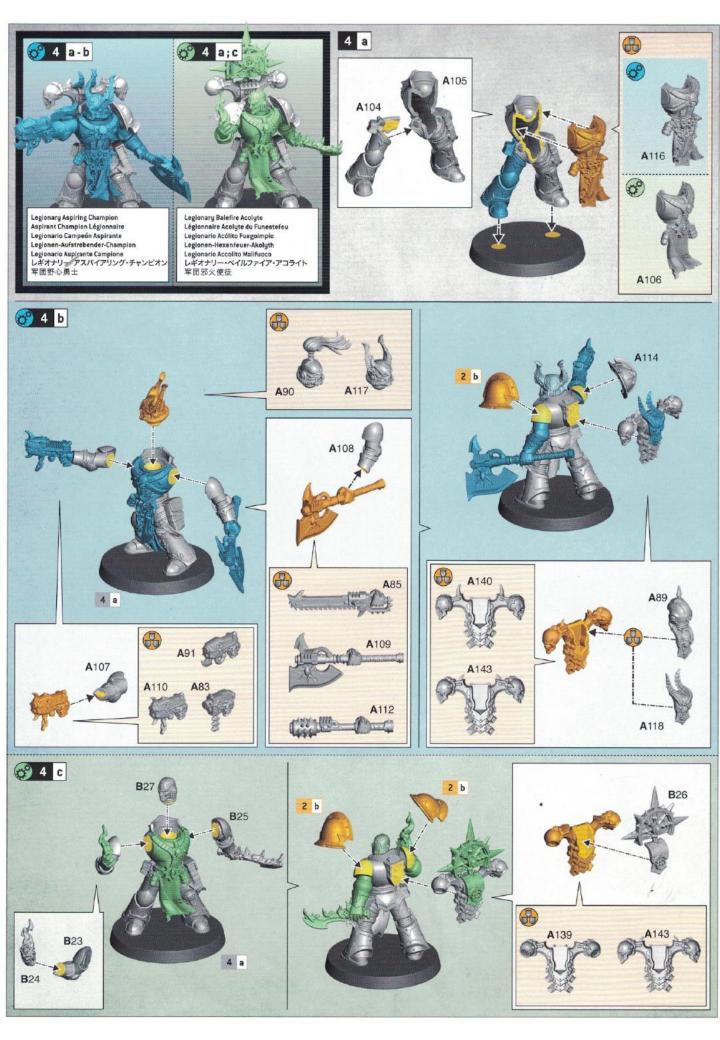

### • EXPLANATION OF SYMBOLS • EXPLICATION DES SYMBOLES • EXPLICACIÓN DE SÍMBOLOS • ERLÄUTERUNG DER SYMBOLE • LEGENDA DEI SIMBOLI

- Choice of parts
- Choix d'éléments
- Modelos de componentes
- Auswahl an Teilen
- Scelta di componenti

- Dry fit stage before gluing
- Tester avant de coller
- Comprobar el encaje antes de pegar
- Positionierung erst ohne Klebstoff ausprobieren
- Prova a secco prima di incollare

• CHOOSE THE VARIANT YOU WANT TO BUILD • CHOISISSEZ LA VARIANTE À ASSEMBLER • ELIGE QUÉ VERSIÓN QUIERES MONTAR • WÄHLE DIE VARIANTE, DIE DU BAUEN MÖCHTEST • SCEGLI LA VARIANTE CHE VUOI ASSEMBLARE