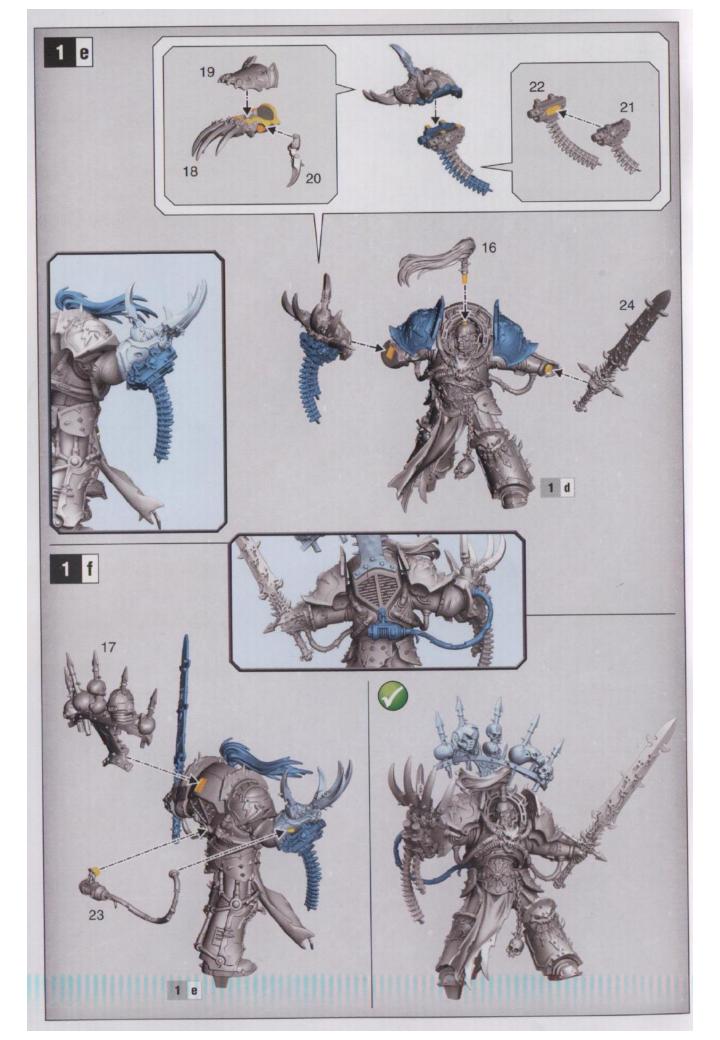

- Dry fit stage before gluing
- Tester avant de coller
- Comprobar el encaje antes de pegar
- Positionierung erst ohne Klebstoff ausprobieren
- Prova a secco prima di incollare

• CHOOSE THE VARIANT YOU WANT TO BUILD • CHOISISSEZ LA VARIANTE À ASSEMBLER • ELIGE QUÉ VERSIÓN QUIERES MONTAR • WÄHLE DIE VARIANTE, DIE DU BAUEN MÖCHTEST • SCEGLI LA VARIANTE CHE VUOI ASSEMBLARE