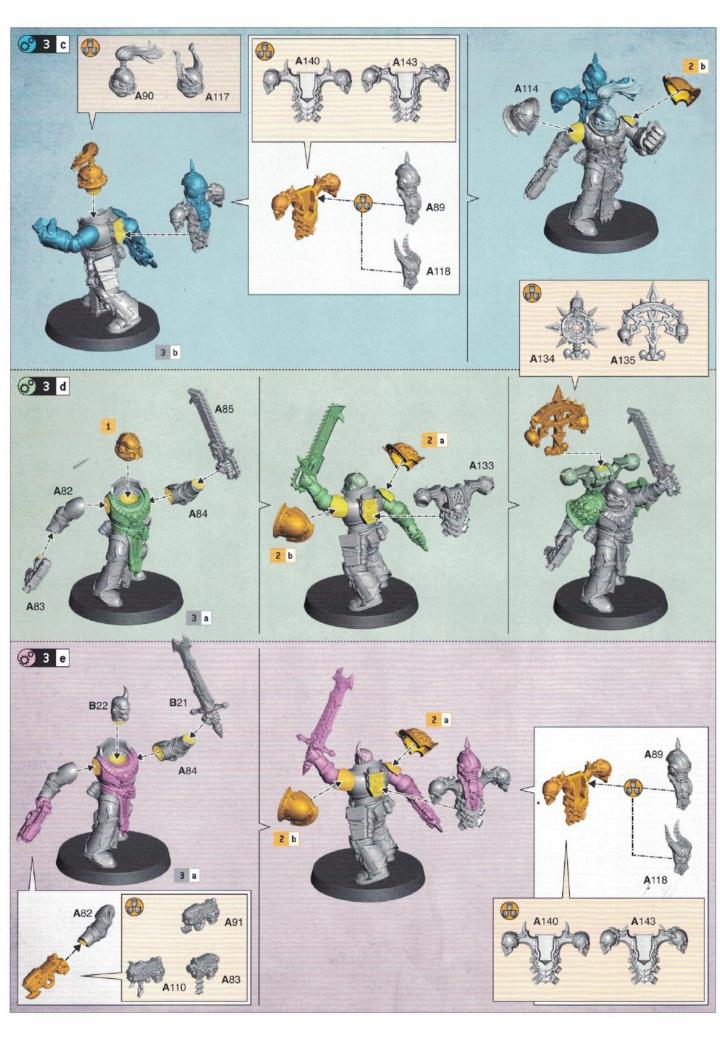

### • EXPLANATION OF SYMBOLS • EXPLICATION DES SYMBOLES • EXPLICACIÓN DE SÍMBOLOS • ERLÄUTERUNG DER SYMBOLE • LEGENDA DEI SIMBOLI

- Choice of parts
- Choix d'éléments
- Modelos de componentes
- Auswahl an Teilen
- Scelta di componenti

- Dry fit stage before gluing
- Tester avant de coller
- Comprobar el encaje antes de pegar
- Positionierung erst ohne Klebstoff ausprobieren
- Prova a secco prima di incollare

• CHOOSE THE VARIANT YOU WANT TO BUILD • CHOISISSEZ LA VARIANTE À ASSEMBLER • ELIGE QUÉ VERSIÓN QUIERES MONTAR • WÄHLE DIE VARIANTE, DIE DU BAUEN MÖCHTEST • SCEGLI LA VARIANTE CHE VUOI ASSEMBLARE