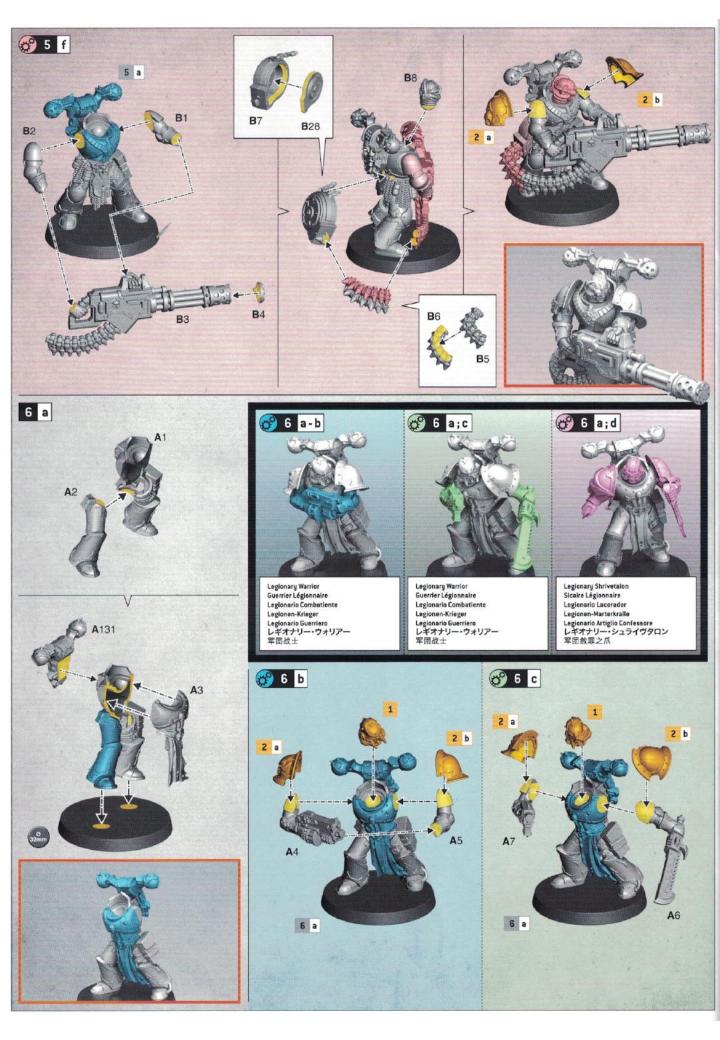

- Dry fit stage before gluing
- Tester avant de coller
- Comprobar el encaje antes de pegar
- Positionierung erst ohne Klebstoff ausprobieren
- Prova a secco prima di incollare

• CHOOSE THE VARIANT YOU WANT TO BUILD • CHOISISSEZ LA VARIANTE À ASSEMBLER • ELIGE QUÉ VERSIÓN QUIERES MONTAR • WÄHLE DIE VARIANTE, DIE DU BAUEN MÖCHTEST • SCEGLI LA VARIANTE CHE VUOI ASSEMBLARE