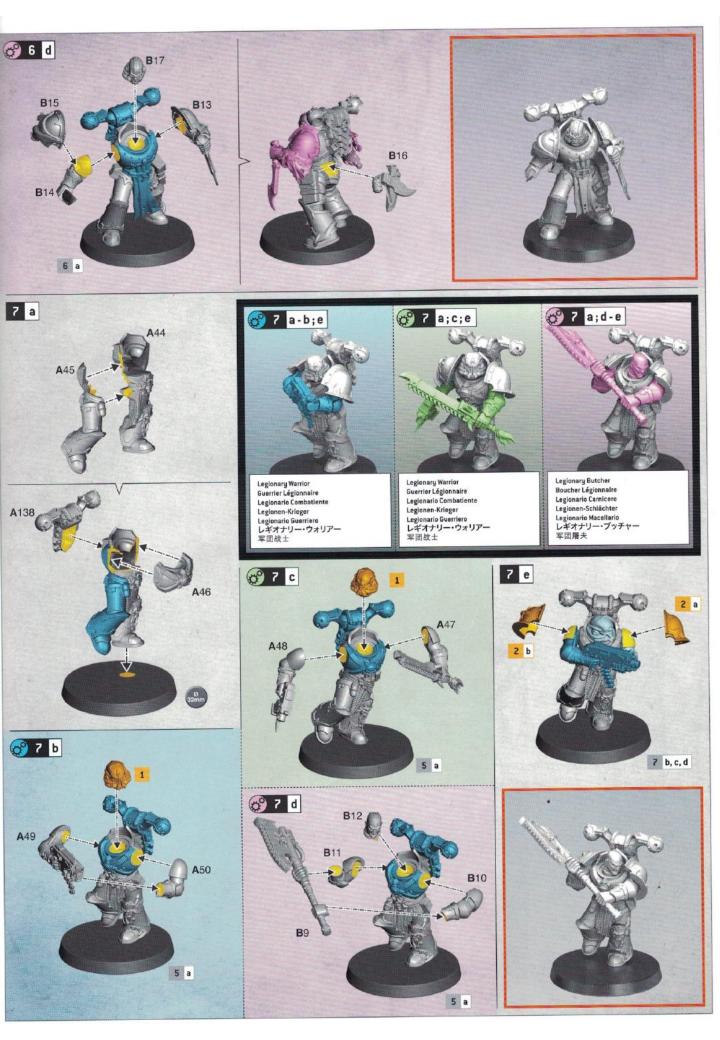

- Dry fit stage before gluing
- Tester avant de coller
- Comprobar el encaje antes de pegar
- Positionierung erst ohne Klebstoff ausprobieren
- Prova a secco prima di incollare

• CHOOSE THE VARIANT YOU WANT TO BUILD • CHOISISSEZ LA VARIANTE À ASSEMBLER • ELIGE QUÉ VERSIÓN QUIERES MONTAR • WÄHLE DIE VARIANTE, DIE DU BAUEN MÖCHTEST • SCEGLI LA VARIANTE CHE VUOI ASSEMBLARE