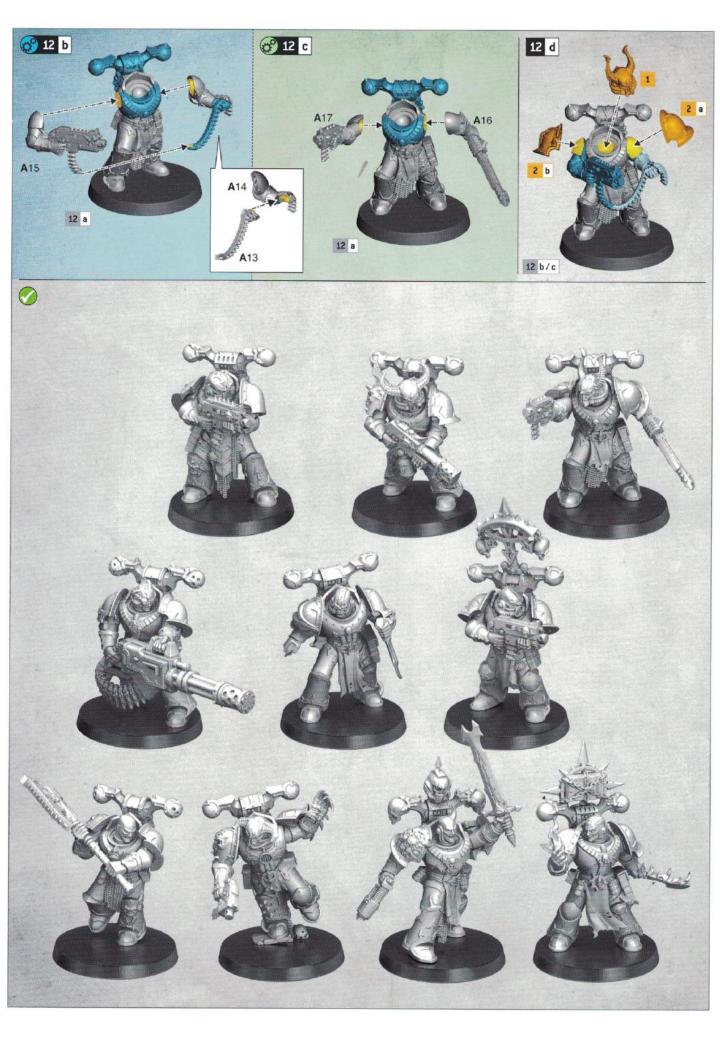

### • EXPLANATION OF SYMBOLS • EXPLICATION DES SYMBOLES • EXPLICACIÓN DE SÍMBOLOS • ERLÄUTERUNG DER SYMBOLE • LEGENDA DEI SIMBOLI

- Choice of parts
- Choix d'éléments
- Modelos de componentes
- Auswahl an Teilen
- Scelta di componenti

- Dry fit stage before gluing
- Tester avant de coller
- Comprobar el encaje antes de pegar
- Positionierung erst ohne Klebstoff ausprobieren
- Prova a secco prima di incollare

• CHOOSE THE VARIANT YOU WANT TO BUILD • CHOISISSEZ LA VARIANTE À ASSEMBLER • ELIGE QUÉ VERSIÓN QUIERES MONTAR • WÄHLE DIE VARIANTE, DIE DU BAUEN MÖCHTEST • SCEGLI LA VARIANTE CHE VUOI ASSEMBLARE