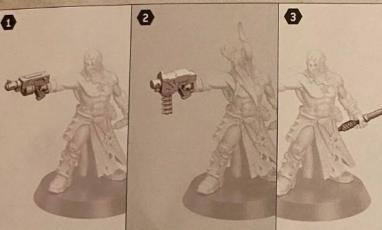

- Dry fit stage before gluing
- Tester avant de coller
- Comprobar el encaje antes de pegar
- Positionierung erst ohne Klebstoff ausprobieren
- Prova a secco prima di incollare

• CHOOSE THE VARIANT YOU WANT TO BUILD • CHOISISSEZ LA VARIANTE À ASSEMBLER • ELIGE QUÉ VERSIÓN QUIERES MONTAR • WÄHLE DIE VARIANTE, DIE DU BAUEN MÖCHTEST • SCEGLI LA VARIANTE CHE VUOI ASSEMBLARE