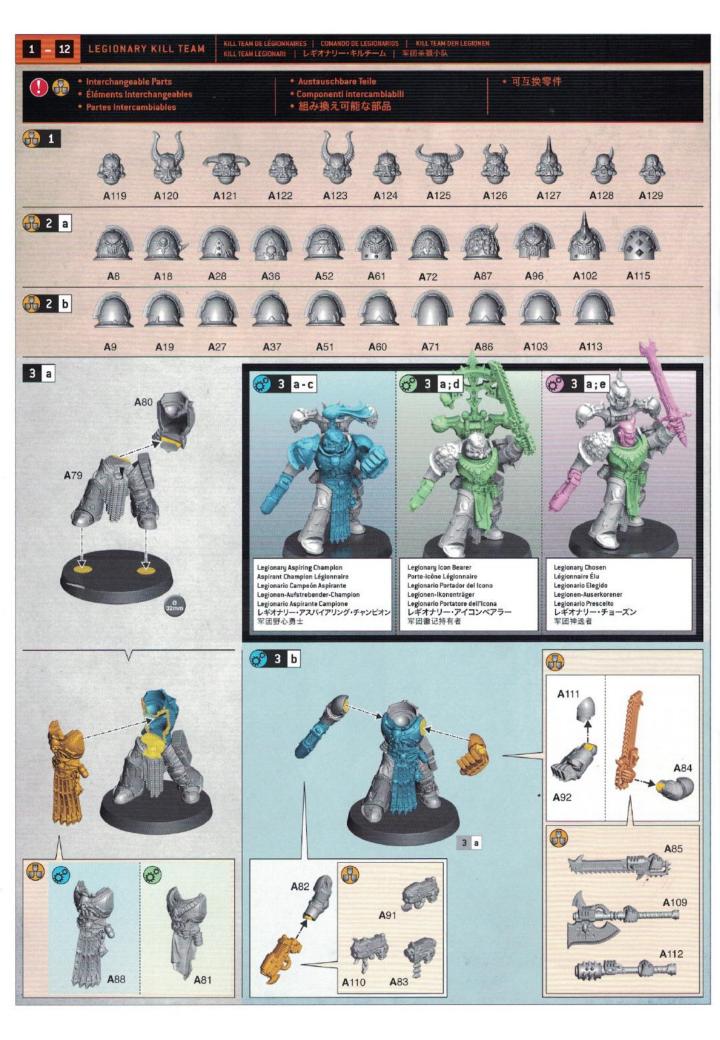

### • EXPLANATION OF SYMBOLS • EXPLICATION DES SYMBOLES • EXPLICACIÓN DE SÍMBOLOS • ERLÄUTERUNG DER SYMBOLE • LEGENDA DEI SIMBOLI

- Choice of parts
- Choix d'éléments
- Modelos de componentes
- Auswahl an Teilen
- Scelta di componenti

- Dry fit stage before gluing
- Tester avant de coller
- Comprobar el encaje antes de pegar
- Positionierung erst ohne Klebstoff ausprobieren
- Prova a secco prima di incollare

• CHOOSE THE VARIANT YOU WANT TO BUILD • CHOISISSEZ LA VARIANTE À ASSEMBLER • ELIGE QUÉ VERSIÓN QUIERES MONTAR • WÄHLE DIE VARIANTE, DIE DU BAUEN MÖCHTEST • SCEGLI LA VARIANTE CHE VUOI ASSEMBLARE