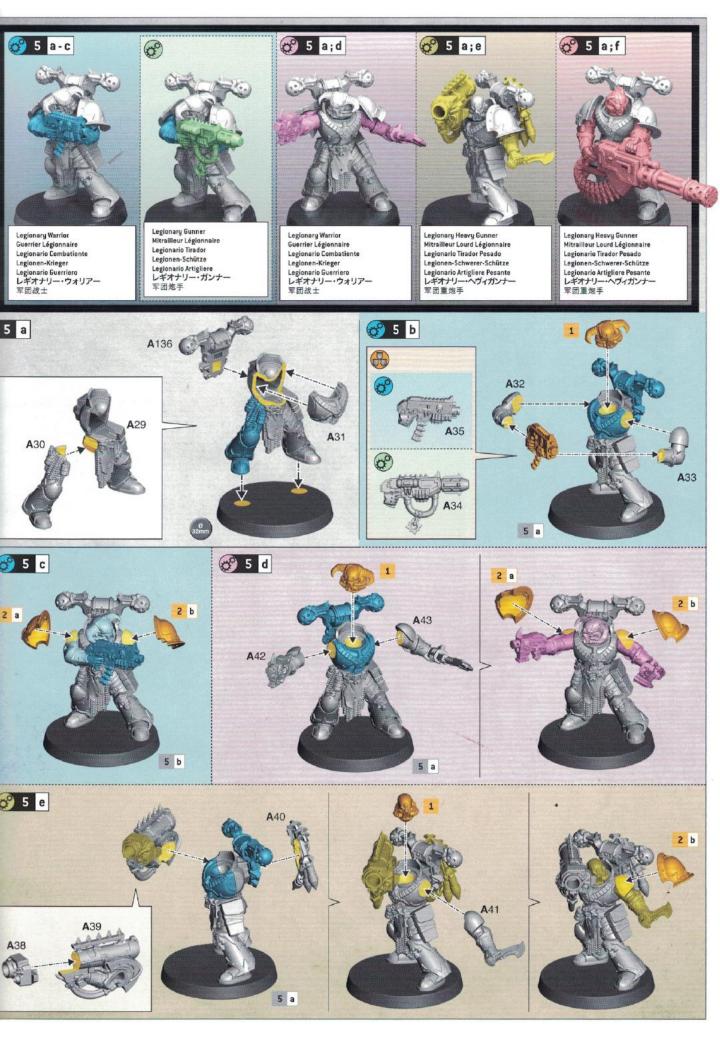

### • EXPLANATION OF SYMBOLS • EXPLICATION DES SYMBOLES • EXPLICACIÓN DE SÍMBOLOS • ERLÄUTERUNG DER SYMBOLE • LEGENDA DEI SIMBOLI

- Choice of parts
- Choix d'éléments
- Modelos de componentes
- Auswahl an Teilen
- Scelta di componenti

- Dry fit stage before gluing
- Tester avant de coller
- Comprobar el encaje antes de pegar
- Positionierung erst ohne Klebstoff ausprobieren
- Prova a secco prima di incollare

• CHOOSE THE VARIANT YOU WANT TO BUILD • CHOISISSEZ LA VARIANTE À ASSEMBLER • ELIGE QUÉ VERSIÓN QUIERES MONTAR • WÄHLE DIE VARIANTE, DIE DU BAUEN MÖCHTEST • SCEGLI LA VARIANTE CHE VUOI ASSEMBLARE