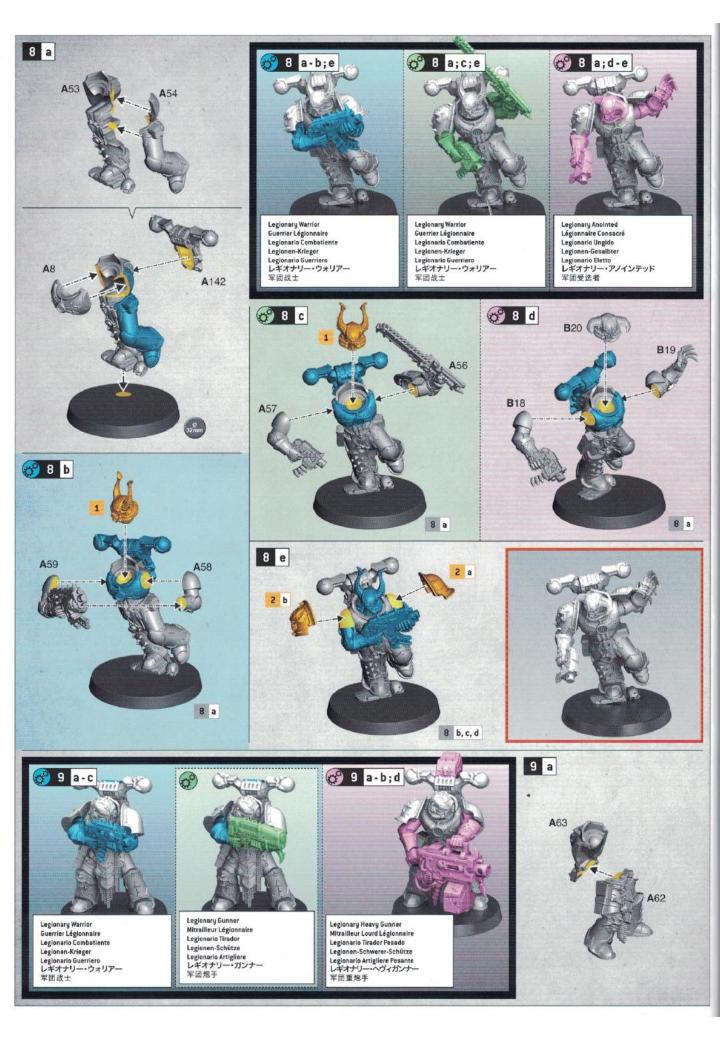

- Dry fit stage before gluing
- Tester avant de coller
- Comprobar el encaje antes de pegar
- Positionierung erst ohne Klebstoff ausprobieren
- Prova a secco prima di incollare

• CHOOSE THE VARIANT YOU WANT TO BUILD • CHOISISSEZ LA VARIANTE À ASSEMBLER • ELIGE QUÉ VERSIÓN QUIERES MONTAR • WÄHLE DIE VARIANTE, DIE DU BAUEN MÖCHTEST • SCEGLI LA VARIANTE CHE VUOI ASSEMBLARE