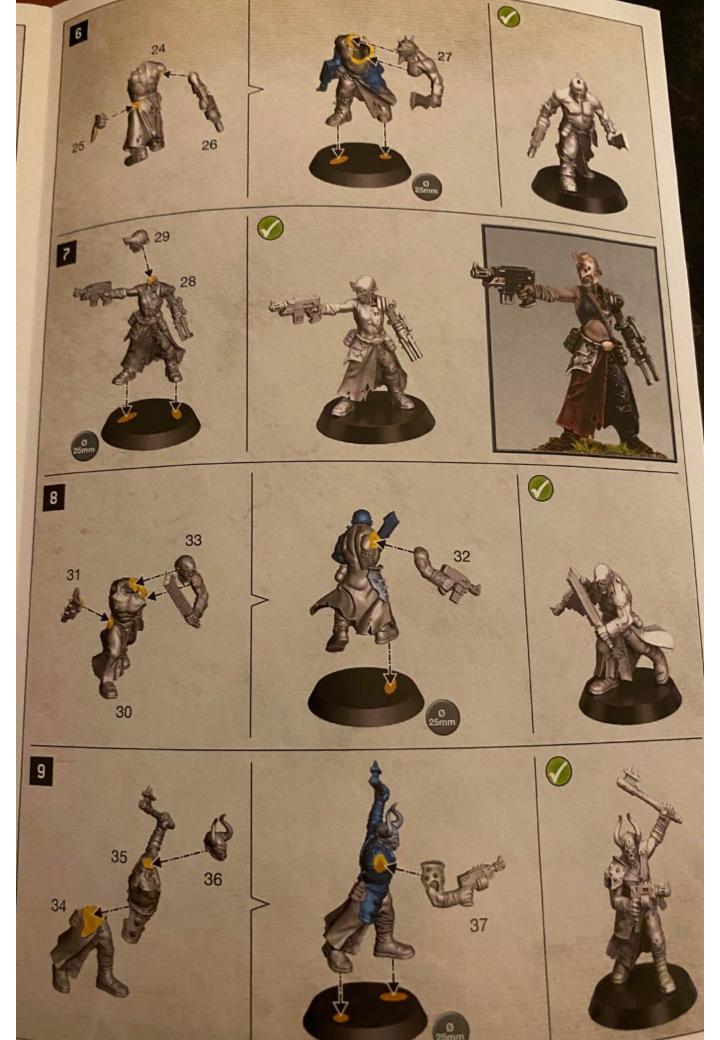

- Dry fit stage before gluing
- Tester avant de coller
- Comprobar el encaje antes de pegar
- Positionierung erst ohne Klebstoff ausprobieren
- Prova a secco prima di incollare

• CHOOSE THE VARIANT YOU WANT TO BUILD • CHOISISSEZ LA VARIANTE À ASSEMBLER • ELIGE QUÉ VERSIÓN QUIERES MONTAR • WÄHLE DIE VARIANTE, DIE DU BAUEN MÖCHTEST • SCEGLI LA VARIANTE CHE VUOI ASSEMBLARE