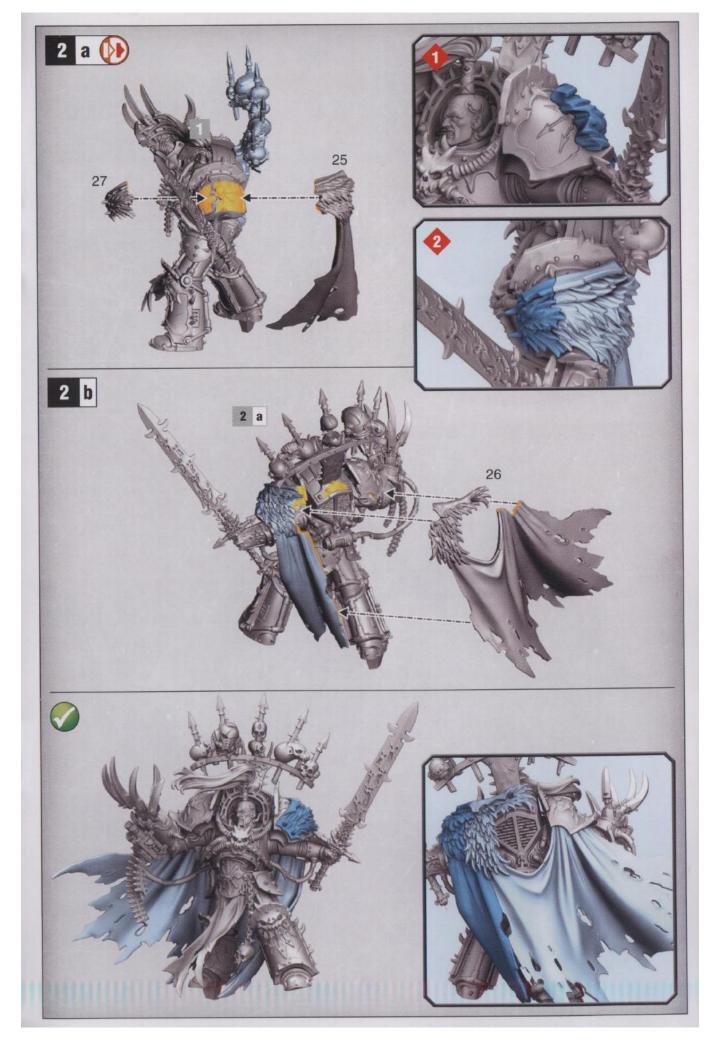

- Dry fit stage before gluing
- Tester avant de coller
- Comprobar el encaje antes de pegar
- Positionierung erst ohne Klebstoff ausprobieren
- Prova a secco prima di incollare

• CHOOSE THE VARIANT YOU WANT TO BUILD • CHOISISSEZ LA VARIANTE À ASSEMBLER • ELIGE QUÉ VERSIÓN QUIERES MONTAR • WÄHLE DIE VARIANTE, DIE DU BAUEN MÖCHTEST • SCEGLI LA VARIANTE CHE VUOI ASSEMBLARE