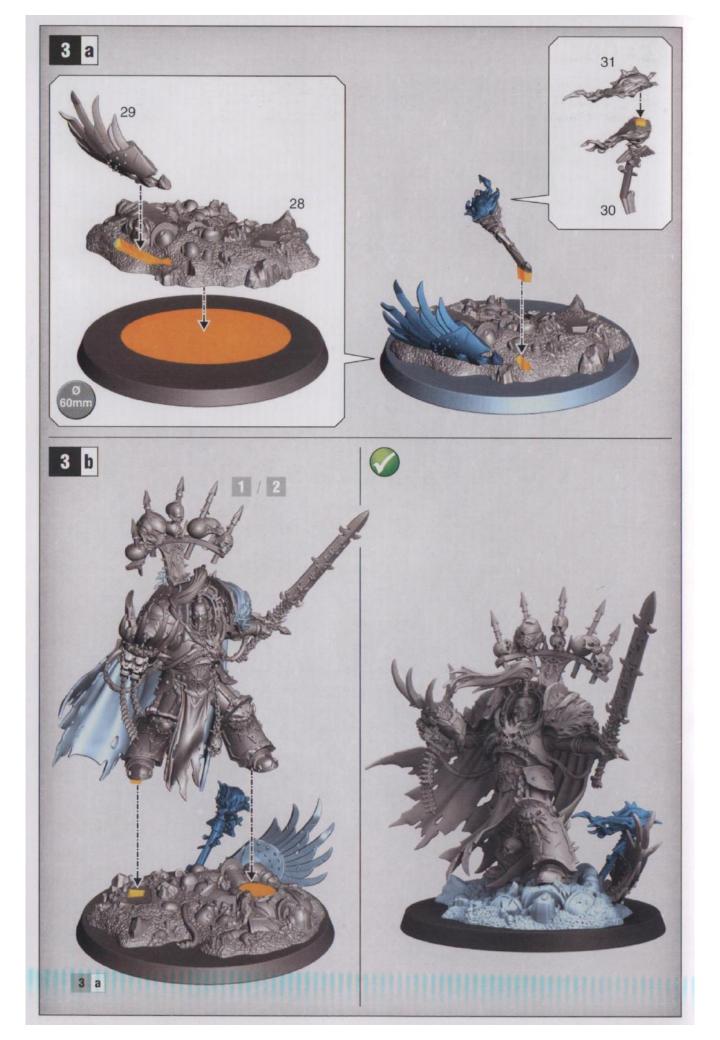

- Dry fit stage before gluing
- Tester avant de coller
- Comprobar el encaje antes de pegar
- Positionierung erst ohne Klebstoff ausprobieren
- Prova a secco prima di incollare

• CHOOSE THE VARIANT YOU WANT TO BUILD • CHOISISSEZ LA VARIANTE À ASSEMBLER • ELIGE QUÉ VERSIÓN QUIERES MONTAR • WÄHLE DIE VARIANTE, DIE DU BAUEN MÖCHTEST • SCEGLI LA VARIANTE CHE VUOI ASSEMBLARE