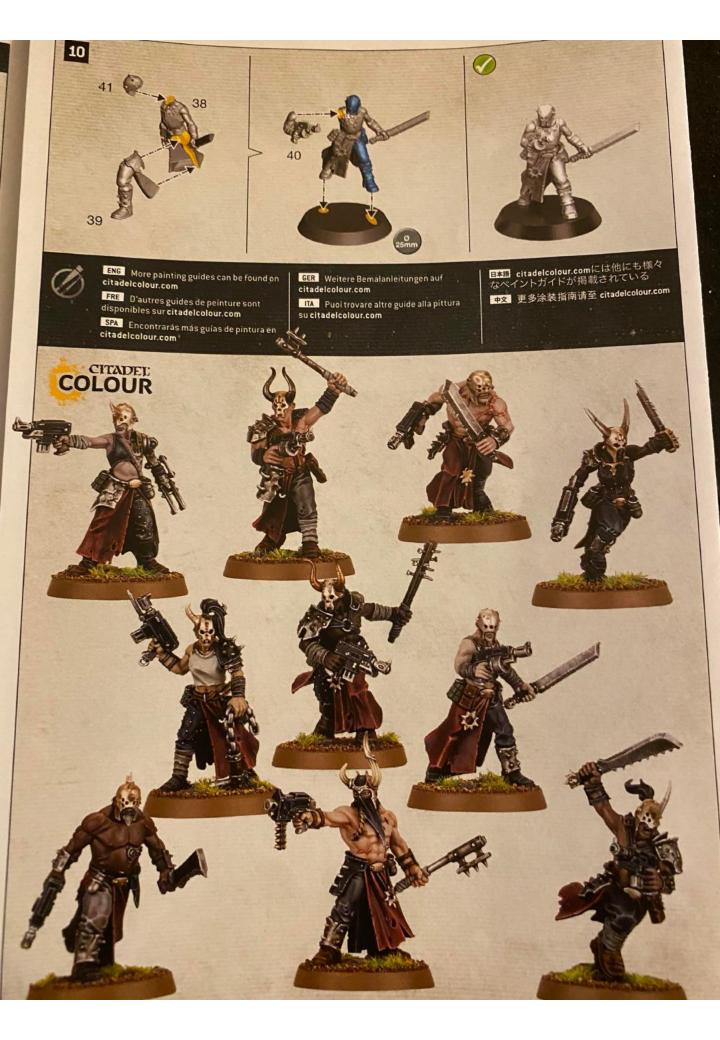

In the state of the

BASE CALEDOR SKY SHADE NULN OIL Layer temple guard blue Edge Baharroth blue

BASE RAKARTH FLESH

SHADE REIKLAND FLESHSHADE

BASE ABADDON BLACK Layer Dark Reaper Layer Thunderhawk Blue Edge Blue Horror

BASE BALTHASAR GOLD SHADE REIKLAND FLESHSHADE LAYER GEHENNA'S GOLD LAYER RUNEFANG STEEL

DASE MEPHISTON RED EMADE NULN OIL LAYER EVIL SUNZ SCARLET LAYER TROLL SLAYER ORANGE

DASE MECHANICUS STANDARD GREY SMADE NULN OIL LAYER DAWNSTONE LAYER SCREAMING SKULL

BASE ABADDON BLACK Layer Skavenblight Dinge Layer Stormvermin Fur Layer Karak Store

BASE CERAMITE WHITE LAYER FIRE DRAGON BRIGHT LAYER EVIL SUNZ SCARLET BASE KHORNE RED

BASE RETRIBUTOR ARMOUR SHADE AGRAX EARTHSHADE LAYER AURIC ARMOUR GOLD LAYER STORMHOST SILVER

BASE MACRAGGE BLUE SHADE NULN OIL LAYER CALGAR BLUE LAYER FENRISIAN GREY