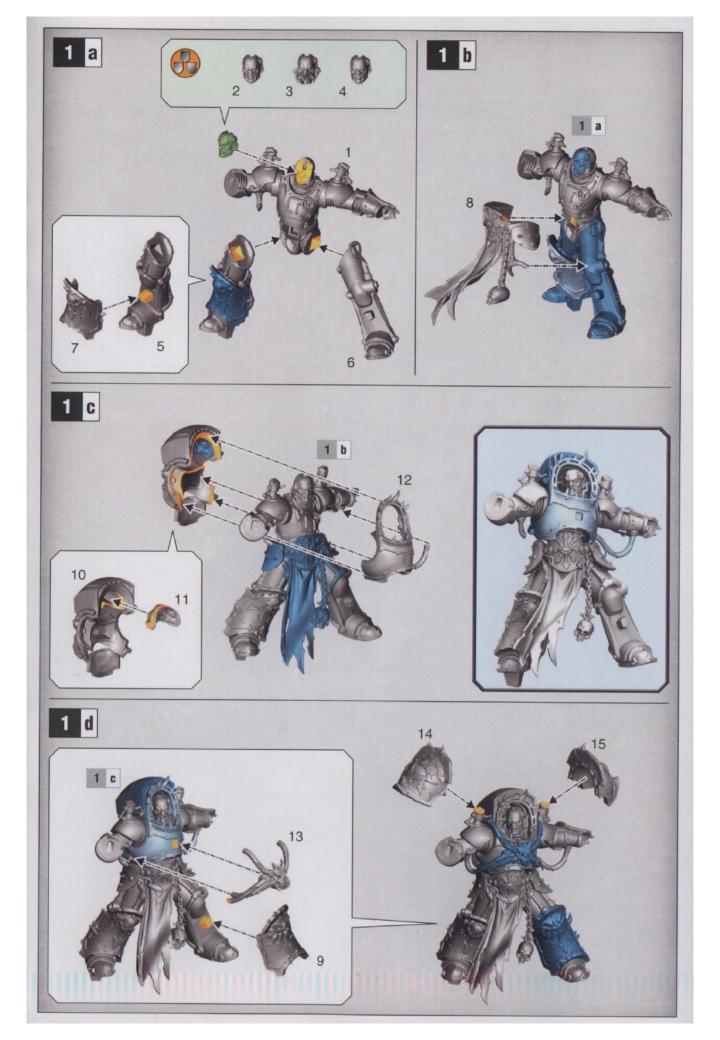

- Dry fit stage before gluing
- Tester avant de coller
- Comprobar el encaje antes de pegar
- Positionierung erst ohne Klebstoff ausprobieren
- Prova a secco prima di incollare

• CHOOSE THE VARIANT YOU WANT TO BUILD • CHOISISSEZ LA VARIANTE À ASSEMBLER • ELIGE QUÉ VERSIÓN QUIERES MONTAR • WÄHLE DIE VARIANTE, DIE DU BAUEN MÖCHTEST • SCEGLI LA VARIANTE CHE VUOI ASSEMBLARE