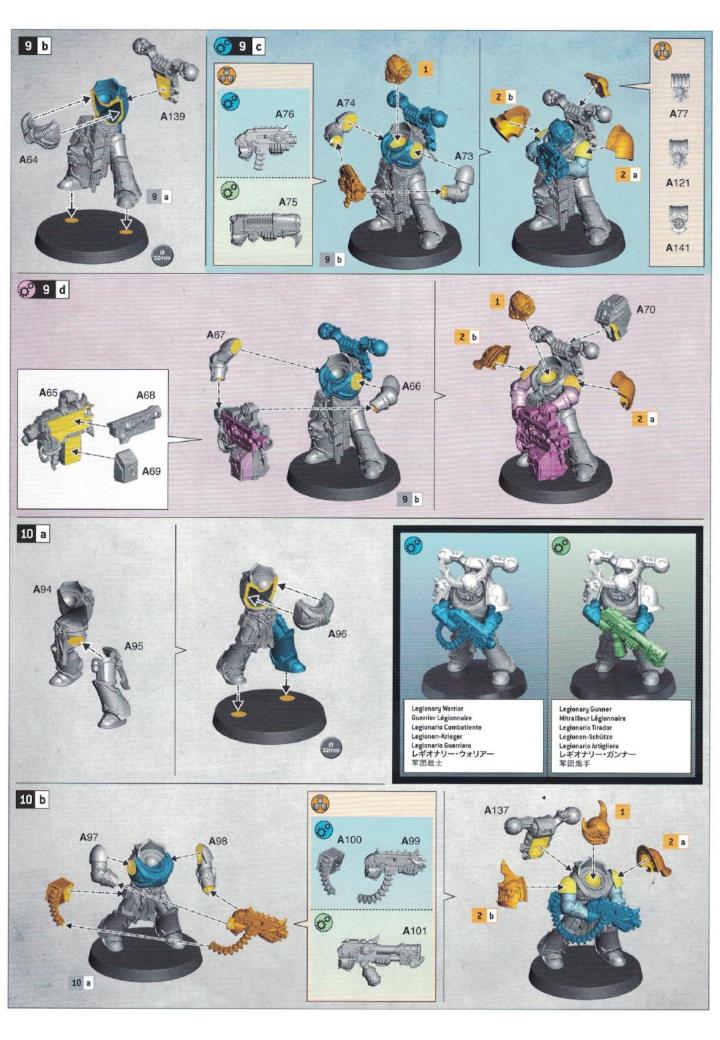

- Dry fit stage before gluing
- Tester avant de coller
- Comprobar el encaje antes de pegar
- Positionierung erst ohne Klebstoff ausprobieren
- Prova a secco prima di incollare

• CHOOSE THE VARIANT YOU WANT TO BUILD • CHOISISSEZ LA VARIANTE À ASSEMBLER • ELIGE QUÉ VERSIÓN QUIERES MONTAR • WÄHLE DIE VARIANTE, DIE DU BAUEN MÖCHTEST • SCEGLI LA VARIANTE CHE VUOI ASSEMBLARE