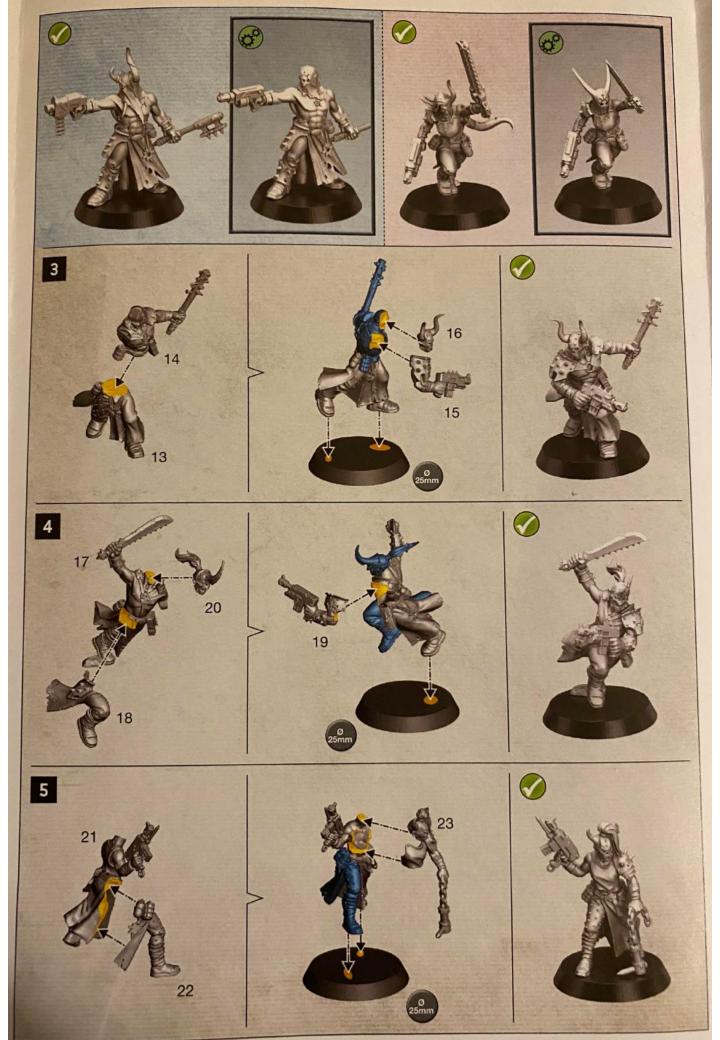

- Dry fit stage before gluing
- Tester avant de coller
- Comprobar el encaje antes de pegar
- Positionierung erst ohne Klebstoff ausprobieren
- Prova a secco prima di incollare

• CHOOSE THE VARIANT YOU WANT TO BUILD • CHOISISSEZ LA VARIANTE À ASSEMBLER • ELIGE QUÉ VERSIÓN QUIERES MONTAR • WÄHLE DIE VARIANTE, DIE DU BAUEN MÖCHTEST • SCEGLI LA VARIANTE CHE VUOI ASSEMBLARE