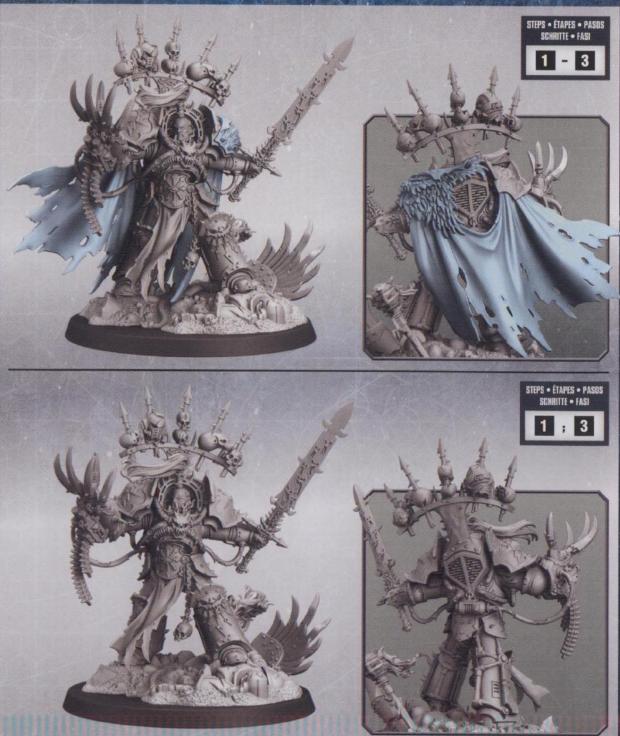

- Dry fit stage before gluing
- Tester avant de coller
- Comprobar el encaje antes de pegar
- Positionierung erst ohne Klebstoff ausprobieren
- Prova a secco prima di incollare

• CHOOSE THE VARIANT YOU WANT TO BUILD • CHOISISSEZ LA VARIANTE À ASSEMBLER • ELIGE QUÉ VERSIÓN QUIERES MONTAR • WÄHLE DIE VARIANTE, DIE DU BAUEN MÖCHTEST • SCEGLI LA VARIANTE CHE VUOI ASSEMBLARE