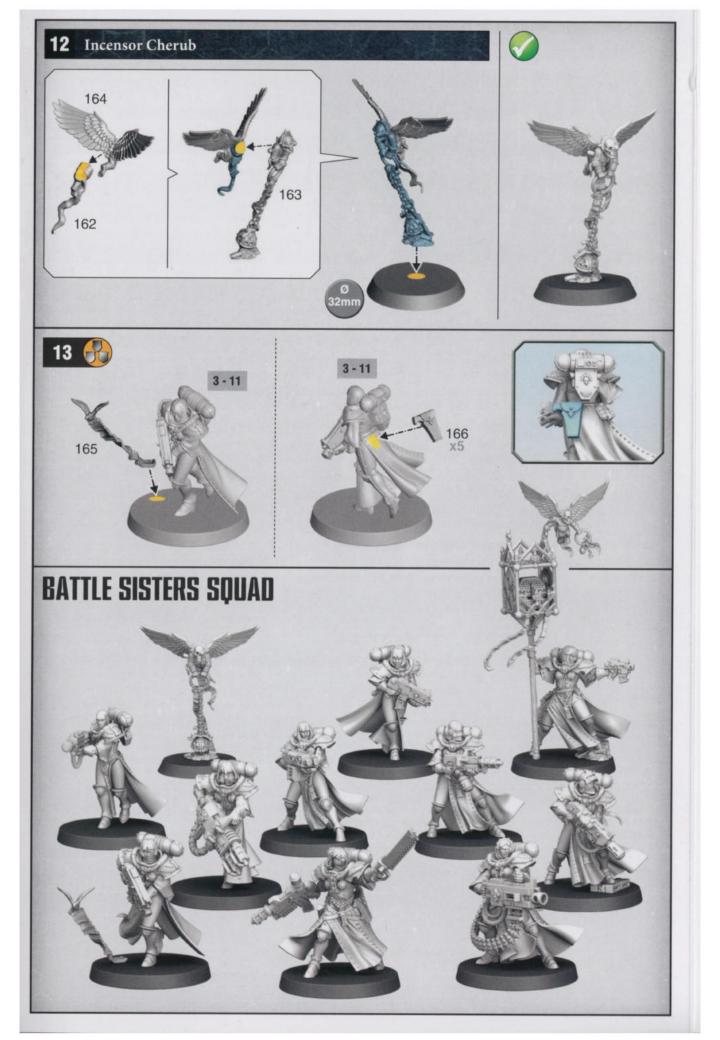

## • READ THIS FIRST • À LIRE EN PREMIER • LEER ANTES DE MONTAR • LIES DIES ZUERST • LEGGI PRIMA QUESTO

- BEFORE ASSEMBLING YOUR MINIATURES, PLEASE READ THROUGH THE INSTRUCTIONS IN THIS BOOKLET CAREFULLY. A pair of plastic cutters is required to remove the plastic components in this kit from their frame. We advise using a mouldline scraping tool to clean up the parts. To assemble your model you will need plastic glue.
- AVANT D'ASSEMBLER VOS FIGURINES, VEUILLEZ LIRE ATTENTIVEMENT LES INSTRUCTIONS DE CE LIVRET. Une pince coupante est requise pour détacher chaque élément de sa grappe. Nous vous recommandons l'utilisation d'un grattoir pour ébarber les éléments. Pour l'assemblage, vous aurez également besoin de colle plastique.
- POR FAVOR, LEE CUIDADOSAMENTE ESTE LIBRETO DE INSTRUCCIONES ANTES DE EMPEZAR A MONTAR LAS MINIATURAS. Te harán falta unas tenazas para plástico a fin de separar las piezas de la matriz. También aconsejamos una herramienta para rebabas a fin de limpiar cada pieza. Para montar la miniatura necesitarás pegamento para plástico.
- VOR DEM ZUSAMMENBAU DER MINIATUREN BITTE DIE ANWEISUNGEN IN DIESER ANLEITUNG AUFMERKSAM DURCHLESEN. Du benötigst einen Kunststoffseitenschneider, um die Kunststoffbauteile aus dem Gussrahmen herauszutrennen, und Kunststoffkleber, um die Miniatur zusammenzubauen. Außerdem empfehlen wir, die Bauteile vorher mit einem Gussgratentferner zu säubern.
- PRIMA DI ASSEMBLARE LE TUE MINIATURE LEGGI ATTENTAMENTE TUTTE LE ISTRUZIONI DI QUESTO LIBRETTO. Sono necessarie un paio di tronchesine per plastica per staccare i componenti dai loro sprue. Consigliamo di usare un attrezzo apposito per pulire i componenti. Per assemblare il modello avrai bisogno di colla per plastica.