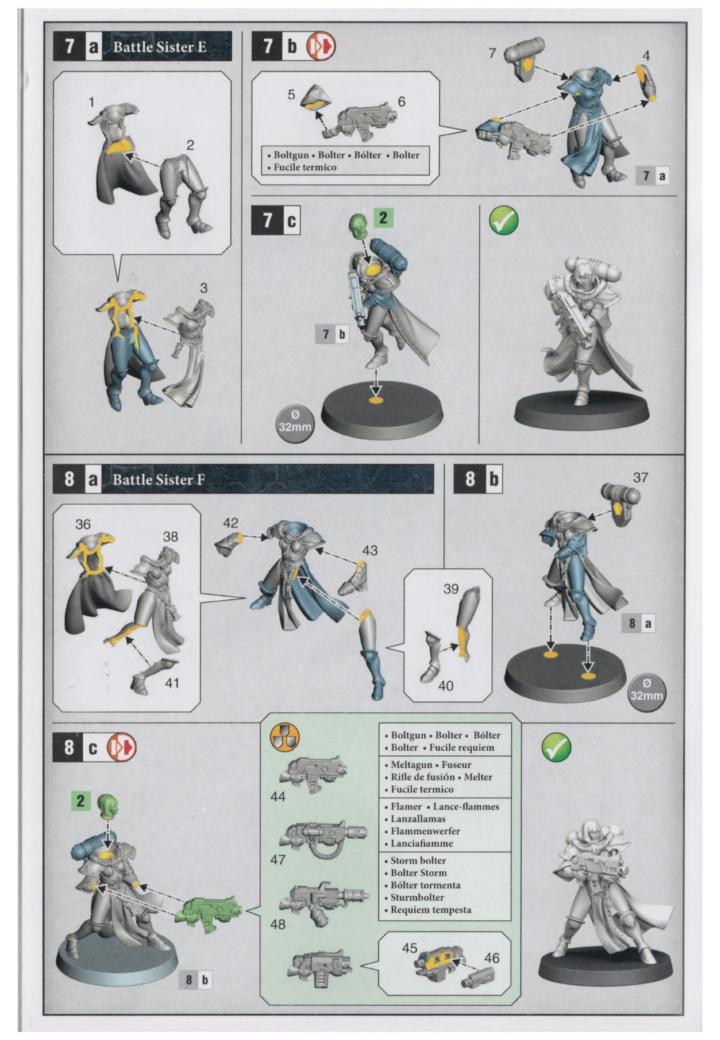

## • READ THIS FIRST • À LIRE EN PREMIER • LEER ANTES DE MONTAR • LIES DIES ZUERST • LEGGI PRIMA QUESTO

- BEFORE ASSEMBLING YOUR MINIATURES, PLEASE READ THROUGH THE INSTRUCTIONS IN THIS BOOKLET CAREFULLY. A pair of plastic cutters is required to remove the plastic components in this kit from their frame. We advise using a mouldline scraping tool to clean up the parts. To assemble your model you will need plastic glue.
- AVANT D'ASSEMBLER VOS FIGURINES, VEUILLEZ LIRE ATTENTIVEMENT LES INSTRUCTIONS DE CE LIVRET. Une pince coupante est requise pour détacher chaque élément de sa grappe. Nous vous recommandons l'utilisation d'un grattoir pour ébarber les éléments. Pour l'assemblage, vous aurez également besoin de colle plastique.
- POR FAVOR, LEE CUIDADOSAMENTE ESTE LIBRETO DE INSTRUCCIONES ANTES DE EMPEZAR A MONTAR LAS MINIATURAS. Te harán falta unas tenazas para plástico a fin de separar las piezas de la matriz. También aconsejamos una herramienta para rebabas a fin de limpiar cada pieza. Para montar la miniatura necesitarás pegamento para plástico.
- VOR DEM ZUSAMMENBAU DER MINIATUREN BITTE DIE ANWEISUNGEN IN DIESER ANLEITUNG AUFMERKSAM DURCHLESEN. Du benötigst einen Kunststoffseitenschneider, um die Kunststoffbauteile aus dem Gussrahmen herauszutrennen, und Kunststoffkleber, um die Miniatur zusammenzubauen. Außerdem empfehlen wir, die Bauteile vorher mit einem Gussgratentferner zu säubern.
- PRIMA DI ASSEMBLARE LE TUE MINIATURE LEGGI ATTENTAMENTE TUTTE LE ISTRUZIONI DI QUESTO LIBRETTO. Sono necessarie un paio di tronchesine per plastica per staccare i componenti dai loro sprue. Consigliamo di usare un attrezzo apposito per pulire i componenti. Per assemblare il modello avrai bisogno di colla per plastica.