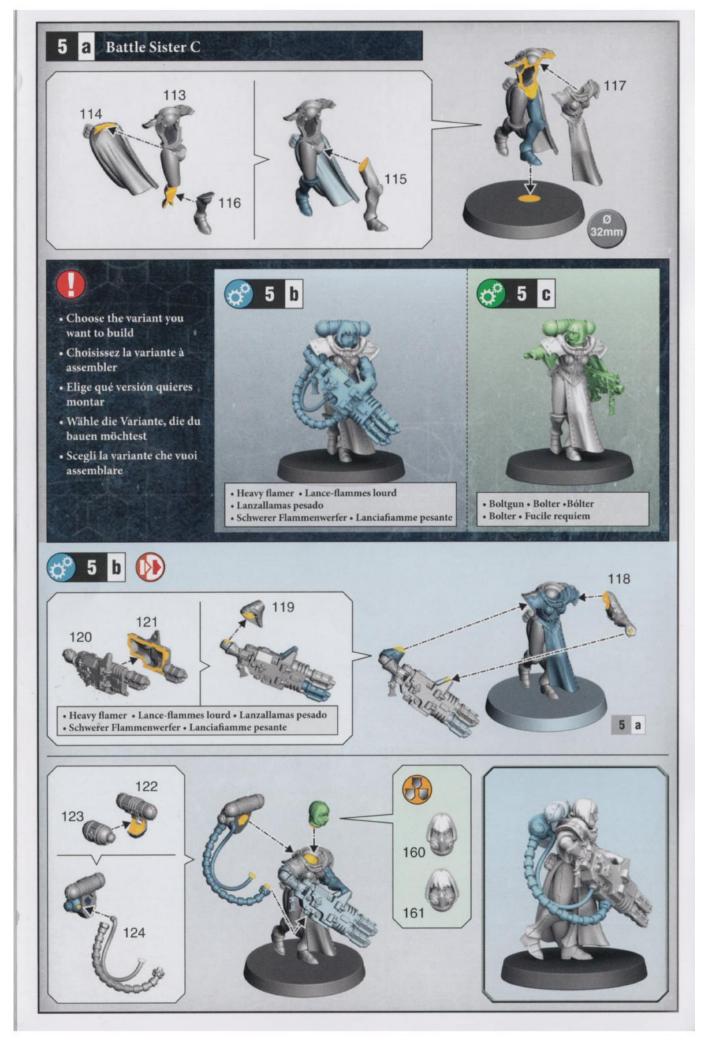

## • READ THIS FIRST • À LIRE EN PREMIER • LEER ANTES DE MONTAR • LIES DIES ZUERST • LEGGI PRIMA QUESTO

- BEFORE ASSEMBLING YOUR MINIATURES, PLEASE READ THROUGH THE INSTRUCTIONS IN THIS BOOKLET CAREFULLY. A pair of plastic cutters is required to remove the plastic components in this kit from their frame. We advise using a mouldline scraping tool to clean up the parts. To assemble your model you will need plastic glue.
- AVANT D'ASSEMBLER VOS FIGURINES, VEUILLEZ LIRE ATTENTIVEMENT LES INSTRUCTIONS DE CE LIVRET. Une pince coupante est requise pour détacher chaque élément de sa grappe. Nous vous recommandons l'utilisation d'un grattoir pour ébarber les éléments. Pour l'assemblage, vous aurez également besoin de colle plastique.
- POR FAVOR, LEE CUIDADOSAMENTE ESTE LIBRETO DE INSTRUCCIONES ANTES DE EMPEZAR A MONTAR LAS MINIATURAS. Te harán falta unas tenazas para plástico a fin de separar las piezas de la matriz. También aconsejamos una herramienta para rebabas a fin de limpiar cada pieza. Para montar la miniatura necesitarás pegamento para plástico.
- VOR DEM ZUSAMMENBAU DER MINIATUREN BITTE DIE ANWEISUNGEN IN DIESER ANLEITUNG AUFMERKSAM DURCHLESEN. Du benötigst einen Kunststoffseitenschneider, um die Kunststoffbauteile aus dem Gussrahmen herauszutrennen, und Kunststoffkleber, um die Miniatur zusammenzubauen. Außerdem empfehlen wir, die Bauteile vorher mit einem Gussgratentferner zu säubern.
- PRIMA DI ASSEMBLARE LE TUE MINIATURE LEGGI ATTENTAMENTE TUTTE LE ISTRUZIONI DI QUESTO LIBRETTO. Sono necessarie un paio di tronchesine per plastica per staccare i componenti dai loro sprue. Consigliamo di usare un attrezzo apposito per pulire i componenti. Per assemblare il modello avrai bisogno di colla per plastica.