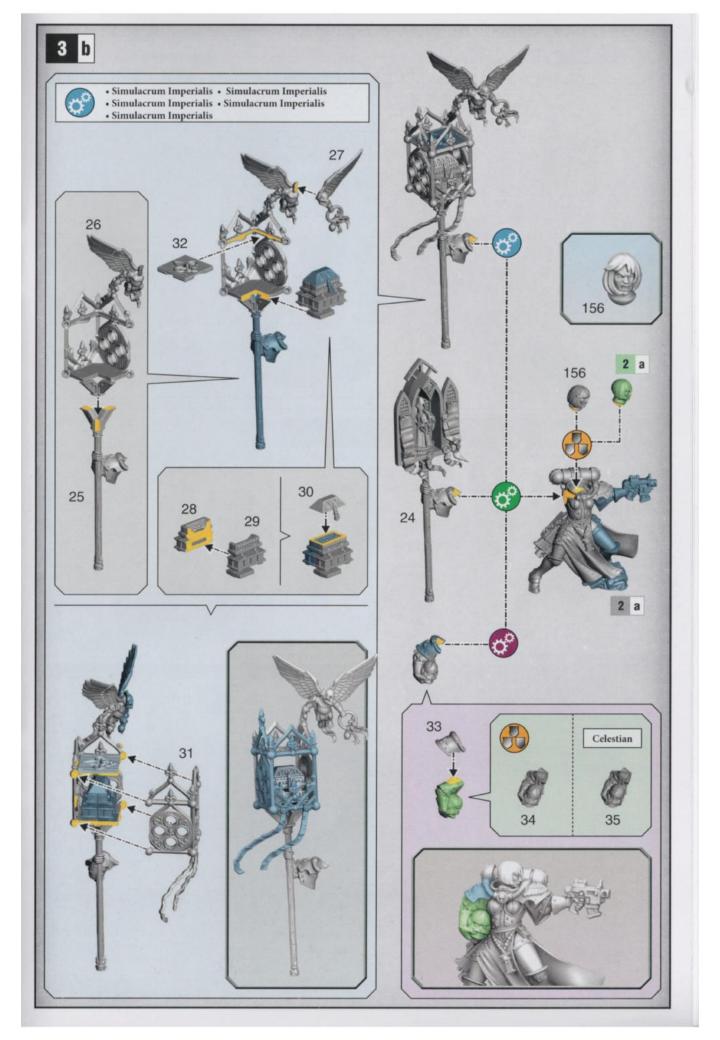

una herramienta para rebabas a fin de limpiar cada pieza. Para montar la miniatura necesitarás pegamento para plástico.
- VOR DEM ZUSAMMENBAU DER MINIATUREN BITTE DIE ANWEISUNGEN IN DIESER ANLEITUNG AUFMERKSAM DURCHLESEN. Du benötigst einen Kunststoffseitenschneider, um die Kunststoffbauteile aus dem Gussrahmen herauszutrennen, und Kunststoffkleber, um die Miniatur zusammenzubauen. Außerdem empfehlen wir, die Bauteile vorher mit einem Gussgratentferner zu säubern.
- PRIMA DI ASSEMBLARE LE TUE MINIATURE LEGGI ATTENTAMENTE TUTTE LE ISTRUZIONI DI QUESTO LIBRETTO. Sono necessarie un paio di tronchesine per plastica per staccare i componenti dai loro sprue. Consigliamo di usare un attrezzo apposito per pulire i componenti. Per assemblare il modello avrai bisogno di colla per plastica.