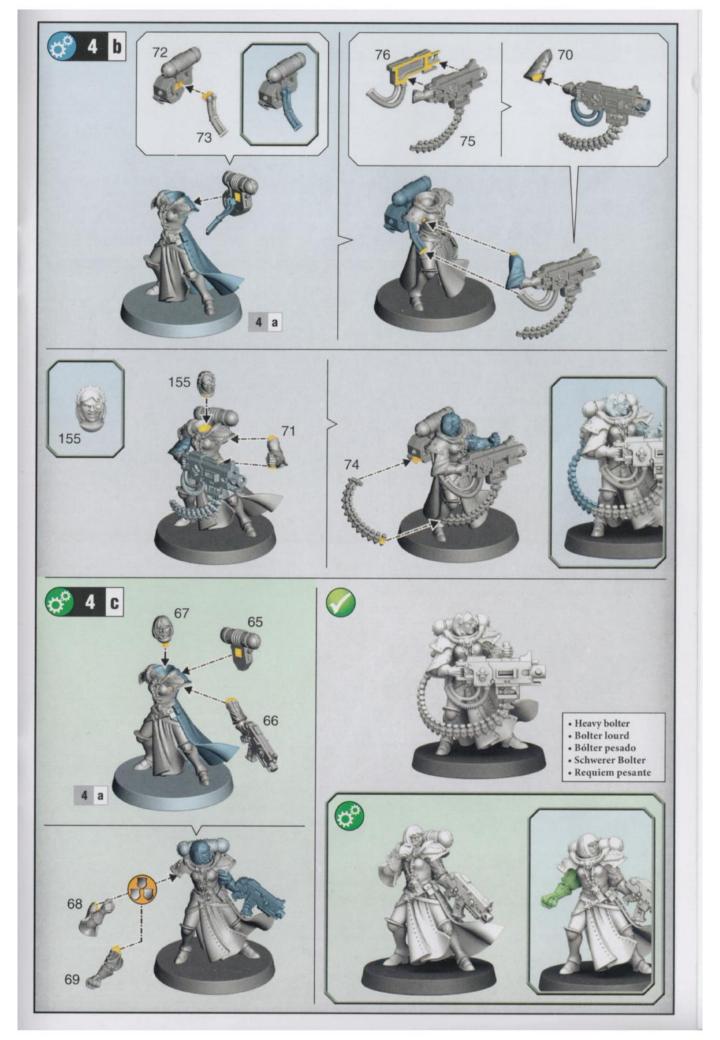

## • READ THIS FIRST • À LIRE EN PREMIER • LEER ANTES DE MONTAR • LIES DIES ZUERST • LEGGI PRIMA QUESTO

- BEFORE ASSEMBLING YOUR MINIATURES, PLEASE READ THROUGH THE INSTRUCTIONS IN THIS BOOKLET CAREFULLY. A pair of plastic cutters is required to remove the plastic components in this kit from their frame. We advise using a mouldline scraping tool to clean up the parts. To assemble your model you will need plastic glue.
- AVANT D'ASSEMBLER VOS FIGURINES, VEUILLEZ LIRE ATTENTIVEMENT LES INSTRUCTIONS DE CE LIVRET. Une pince coupante est requise pour détacher chaque élément de sa grappe. Nous vous recommandons l'utilisation d'un grattoir pour ébarber les éléments. Pour l'assemblage, vous aurez également besoin de colle plastique.
- POR FAVOR, LEE CUIDADOSAMENTE ESTE LIBRETO DE INSTRUCCIONES ANTES DE EMPEZAR A MONTAR LAS MINIATURAS. Te harán falta unas tenazas para plástico a fin de separar las piezas de la matriz. También aconsejamos una herramienta para rebabas a fin de limpiar cada pieza. Para montar la miniatura necesitarás pegamento para plástico.
- VOR DEM ZUSAMMENBAU DER MINIATUREN BITTE DIE ANWEISUNGEN IN DIESER ANLEITUNG AUFMERKSAM DURCHLESEN. Du benötigst einen Kunststoffseitenschneider, um die Kunststoffbauteile aus dem Gussrahmen herauszutrennen, und Kunststoffkleber, um die Miniatur zusammenzubauen. Außerdem empfehlen wir, die Bauteile vorher mit einem Gussgratentferner zu säubern.
- PRIMA DI ASSEMBLARE LE TUE MINIATURE LEGGI ATTENTAMENTE TUTTE LE ISTRUZIONI DI QUESTO LIBRETTO. Sono necessarie un paio di tronchesine per plastica per staccare i componenti dai loro sprue. Consigliamo di usare un attrezzo apposito per pulire i componenti. Per assemblare il modello avrai bisogno di colla per plastica.