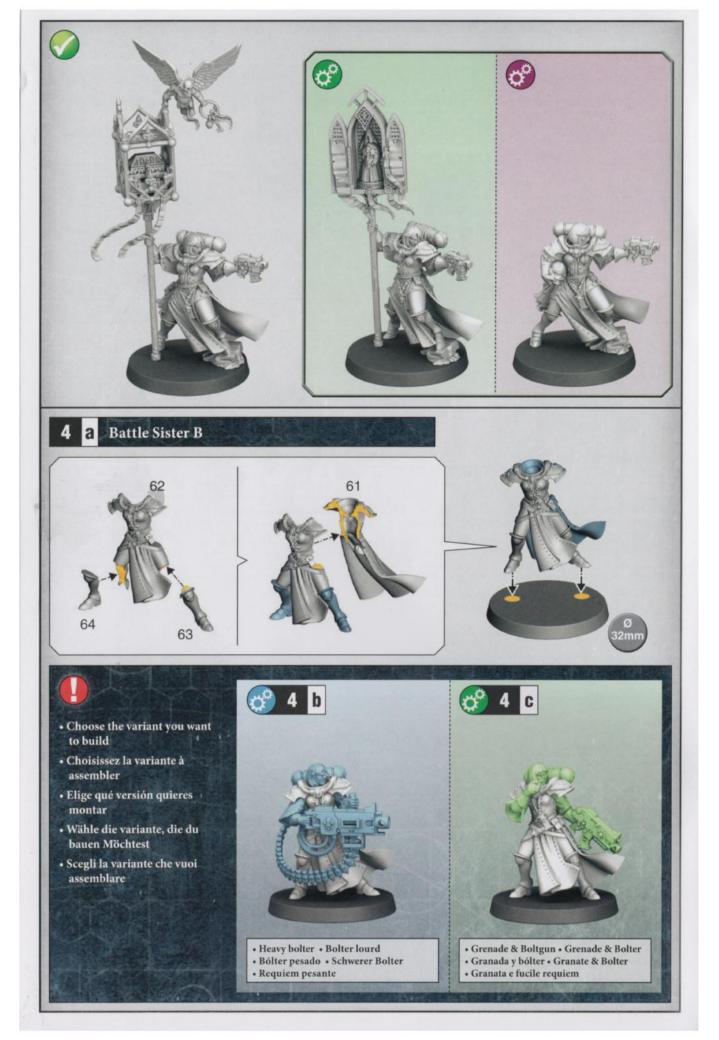

a herramienta para rebabas a fin de limpiar cada pieza. Para montar la miniatura necesitarás pegamento para plástico.
- VOR DEM ZUSAMMENBAU DER MINIATUREN BITTE DIE ANWEISUNGEN IN DIESER ANLEITUNG AUFMERKSAM DURCHLESEN. Du benötigst einen Kunststoffseitenschneider, um die Kunststoffbauteile aus dem Gussrahmen herauszutrennen, und Kunststoffkleber, um die Miniatur zusammenzubauen. Außerdem empfehlen wir, die Bauteile vorher mit einem Gussgratentferner zu säubern.
- PRIMA DI ASSEMBLARE LE TUE MINIATURE LEGGI ATTENTAMENTE TUTTE LE ISTRUZIONI DI QUESTO LIBRETTO. Sono necessarie un paio di tronchesine per plastica per staccare i componenti dai loro sprue. Consigliamo di usare un attrezzo apposito per pulire i componenti. Per assemblare il modello avrai bisogno di colla per plastica.