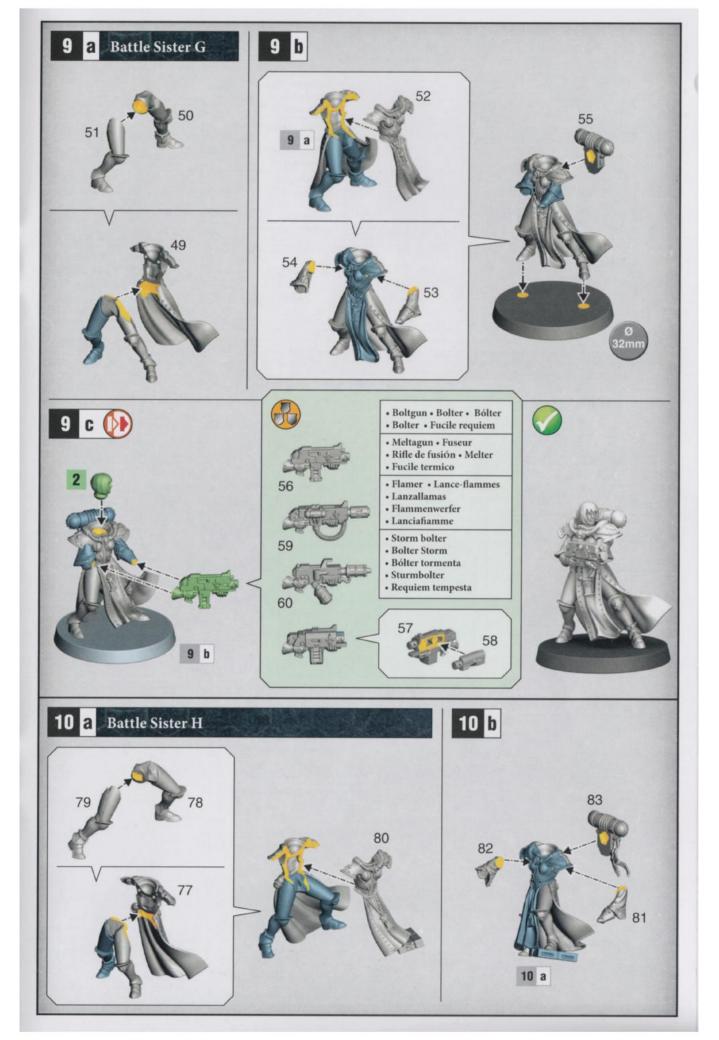

## • READ THIS FIRST • À LIRE EN PREMIER • LEER ANTES DE MONTAR • LIES DIES ZUERST • LEGGI PRIMA QUESTO

- BEFORE ASSEMBLING YOUR MINIATURES, PLEASE READ THROUGH THE INSTRUCTIONS IN THIS BOOKLET CAREFULLY. A pair of plastic cutters is required to remove the plastic components in this kit from their frame. We advise using a mouldline scraping tool to clean up the parts. To assemble your model you will need plastic glue.
- AVANT D'ASSEMBLER VOS FIGURINES, VEUILLEZ LIRE ATTENTIVEMENT LES INSTRUCTIONS DE CE LIVRET. Une pince coupante est requise pour détacher chaque élément de sa grappe. Nous vous recommandons l'utilisation d'un grattoir pour ébarber les éléments. Pour l'assemblage, vous aurez également besoin de colle plastique.
- POR FAVOR, LEE CUIDADOSAMENTE ESTE LIBRETO DE INSTRUCCIONES ANTES DE EMPEZAR A MONTAR LAS MINIATURAS. Te harán falta unas tenazas para plástico a fin de separar las piezas de la matriz. También aconsejamos una herramienta para rebabas a fin de limpiar cada pieza. Para montar la miniatura necesitarás pegamento para plástico.
- VOR DEM ZUSAMMENBAU DER MINIATUREN BITTE DIE ANWEISUNGEN IN DIESER ANLEITUNG AUFMERKSAM DURCHLESEN. Du benötigst einen Kunststoffseitenschneider, um die Kunststoffbauteile aus dem Gussrahmen herauszutrennen, und Kunststoffkleber, um die Miniatur zusammenzubauen. Außerdem empfehlen wir, die Bauteile vorher mit einem Gussgratentferner zu säubern.
- PRIMA DI ASSEMBLARE LE TUE MINIATURE LEGGI ATTENTAMENTE TUTTE LE ISTRUZIONI DI QUESTO LIBRETTO. Sono necessarie un paio di tronchesine per plastica per staccare i componenti dai loro sprue. Consigliamo di usare un attrezzo apposito per pulire i componenti. Per assemblare il modello avrai bisogno di colla per plastica.