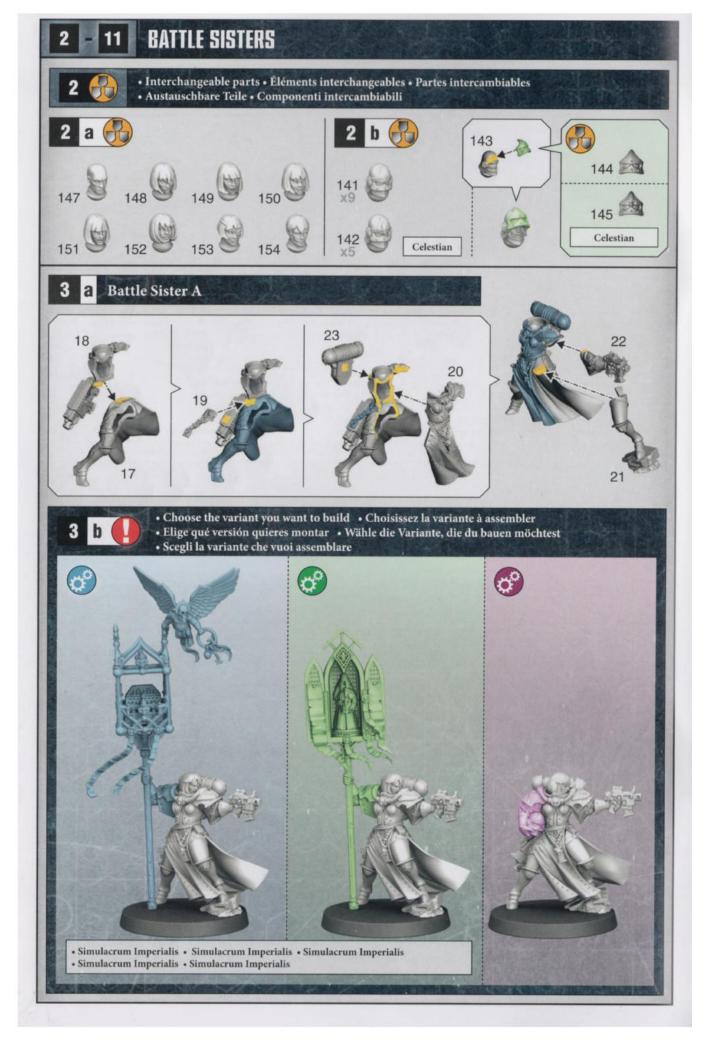

s una herramienta para rebabas a fin de limpiar cada pieza. Para montar la miniatura necesitarás pegamento para plástico.
- VOR DEM ZUSAMMENBAU DER MINIATUREN BITTE DIE ANWEISUNGEN IN DIESER ANLEITUNG AUFMERKSAM DURCHLESEN. Du benötigst einen Kunststoffseitenschneider, um die Kunststoffbauteile aus dem Gussrahmen herauszutrennen, und Kunststoffkleber, um die Miniatur zusammenzubauen. Außerdem empfehlen wir, die Bauteile vorher mit einem Gussgratentferner zu säubern.
- PRIMA DI ASSEMBLARE LE TUE MINIATURE LEGGI ATTENTAMENTE TUTTE LE ISTRUZIONI DI QUESTO LIBRETTO. Sono necessarie un paio di tronchesine per plastica per staccare i componenti dai loro sprue. Consigliamo di usare un attrezzo apposito per pulire i componenti. Per assemblare il modello avrai bisogno di colla per plastica.