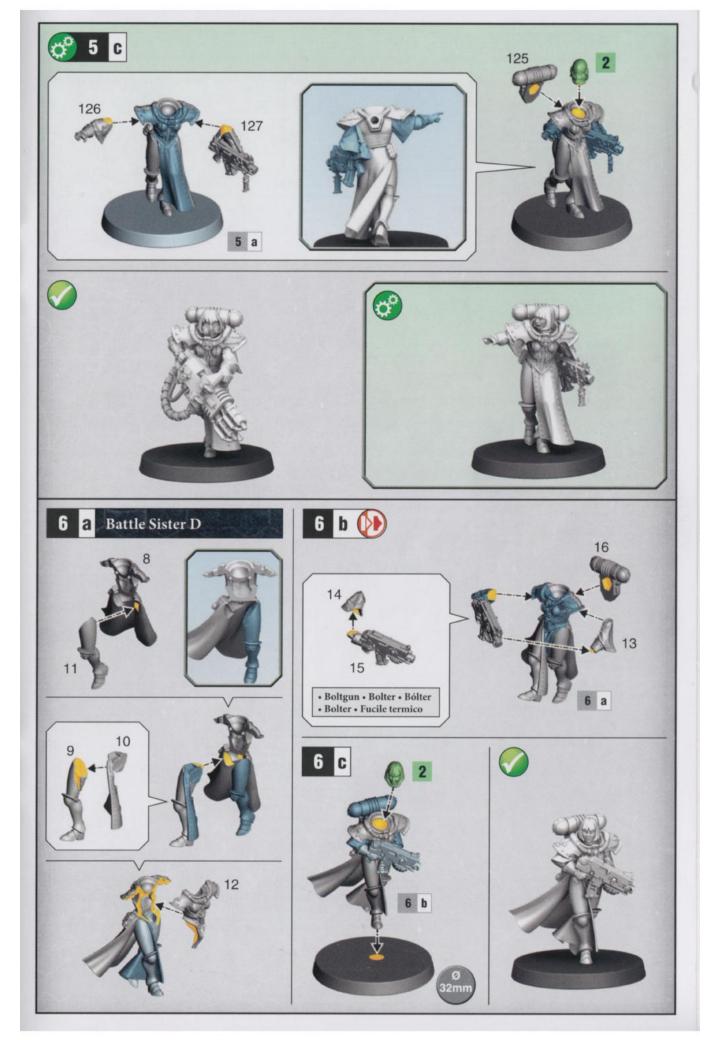

## • READ THIS FIRST • À LIRE EN PREMIER • LEER ANTES DE MONTAR • LIES DIES ZUERST • LEGGI PRIMA QUESTO

- BEFORE ASSEMBLING YOUR MINIATURES, PLEASE READ THROUGH THE INSTRUCTIONS IN THIS BOOKLET CAREFULLY. A pair of plastic cutters is required to remove the plastic components in this kit from their frame. We advise using a mouldline scraping tool to clean up the parts. To assemble your model you will need plastic glue.
- AVANT D'ASSEMBLER VOS FIGURINES, VEUILLEZ LIRE ATTENTIVEMENT LES INSTRUCTIONS DE CE LIVRET. Une pince coupante est requise pour détacher chaque élément de sa grappe. Nous vous recommandons l'utilisation d'un grattoir pour ébarber les éléments. Pour l'assemblage, vous aurez également besoin de colle plastique.
- POR FAVOR, LEE CUIDADOSAMENTE ESTE LIBRETO DE INSTRUCCIONES ANTES DE EMPEZAR A MONTAR LAS MINIATURAS. Te harán falta unas tenazas para plástico a fin de separar las piezas de la matriz. También aconsejamos una herramienta para rebabas a fin de limpiar cada pieza. Para montar la miniatura necesitarás pegamento para plástico.
- VOR DEM ZUSAMMENBAU DER MINIATUREN BITTE DIE ANWEISUNGEN IN DIESER ANLEITUNG AUFMERKSAM DURCHLESEN. Du benötigst einen Kunststoffseitenschneider, um die Kunststoffbauteile aus dem Gussrahmen herauszutrennen, und Kunststoffkleber, um die Miniatur zusammenzubauen. Außerdem empfehlen wir, die Bauteile vorher mit einem Gussgratentferner zu säubern.
- PRIMA DI ASSEMBLARE LE TUE MINIATURE LEGGI ATTENTAMENTE TUTTE LE ISTRUZIONI DI QUESTO LIBRETTO. Sono necessarie un paio di tronchesine per plastica per staccare i componenti dai loro sprue. Consigliamo di usare un attrezzo apposito per pulire i componenti. Per assemblare il modello avrai bisogno di colla per plastica.