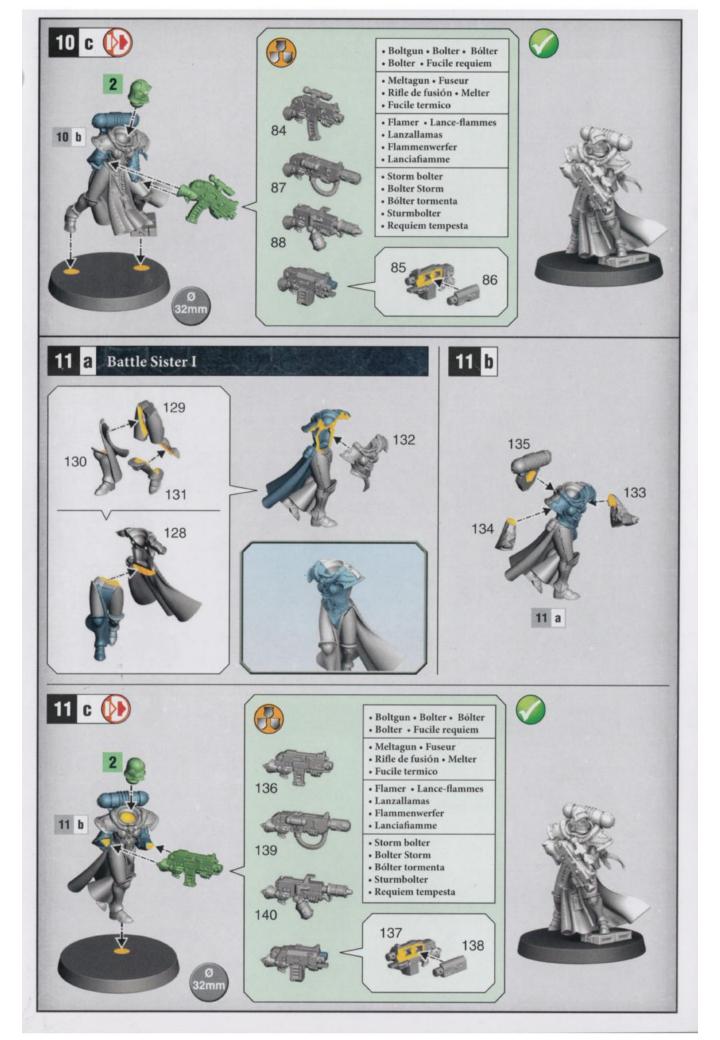

## • READ THIS FIRST • À LIRE EN PREMIER • LEER ANTES DE MONTAR • LIES DIES ZUERST • LEGGI PRIMA QUESTO

- BEFORE ASSEMBLING YOUR MINIATURES, PLEASE READ THROUGH THE INSTRUCTIONS IN THIS BOOKLET CAREFULLY. A pair of plastic cutters is required to remove the plastic components in this kit from their frame. We advise using a mouldline scraping tool to clean up the parts. To assemble your model you will need plastic glue.
- AVANT D'ASSEMBLER VOS FIGURINES, VEUILLEZ LIRE ATTENTIVEMENT LES INSTRUCTIONS DE CE LIVRET. Une pince coupante est requise pour détacher chaque élément de sa grappe. Nous vous recommandons l'utilisation d'un grattoir pour ébarber les éléments. Pour l'assemblage, vous aurez également besoin de colle plastique.
- POR FAVOR, LEE CUIDADOSAMENTE ESTE LIBRETO DE INSTRUCCIONES ANTES DE EMPEZAR A MONTAR LAS MINIATURAS. Te harán falta unas tenazas para plástico a fin de separar las piezas de la matriz. También aconsejamos una herramienta para rebabas a fin de limpiar cada pieza. Para montar la miniatura necesitarás pegamento para plástico.
- VOR DEM ZUSAMMENBAU DER MINIATUREN BITTE DIE ANWEISUNGEN IN DIESER ANLEITUNG AUFMERKSAM DURCHLESEN. Du benötigst einen Kunststoffseitenschneider, um die Kunststoffbauteile aus dem Gussrahmen herauszutrennen, und Kunststoffkleber, um die Miniatur zusammenzubauen. Außerdem empfehlen wir, die Bauteile vorher mit einem Gussgratentferner zu säubern.
- PRIMA DI ASSEMBLARE LE TUE MINIATURE LEGGI ATTENTAMENTE TUTTE LE ISTRUZIONI DI QUESTO LIBRETTO. Sono necessarie un paio di tronchesine per plastica per staccare i componenti dai loro sprue. Consigliamo di usare un attrezzo apposito per pulire i componenti. Per assemblare il modello avrai bisogno di colla per plastica.