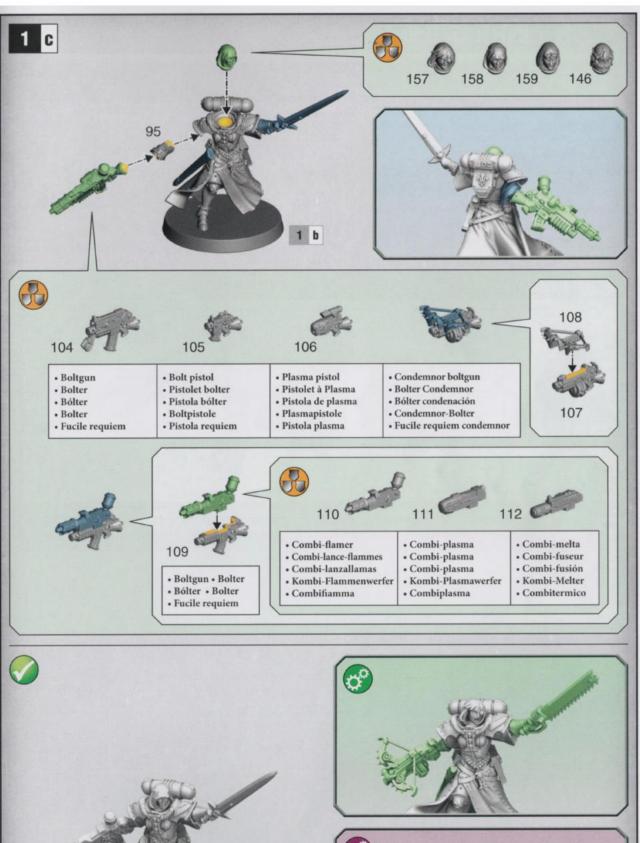

## • READ THIS FIRST • À LIRE EN PREMIER • LEER ANTES DE MONTAR • LIES DIES ZUERST • LEGGI PRIMA QUESTO

- BEFORE ASSEMBLING YOUR MINIATURES, PLEASE READ THROUGH THE INSTRUCTIONS IN THIS BOOKLET CAREFULLY. A pair of plastic cutters is required to remove the plastic components in this kit from their frame. We advise using a mouldline scraping tool to clean up the parts. To assemble your model you will need plastic glue.
- AVANT D'ASSEMBLER VOS FIGURINES, VEUILLEZ LIRE ATTENTIVEMENT LES INSTRUCTIONS DE CE LIVRET. Une pince coupante est requise pour détacher chaque élément de sa grappe. Nous vous recommandons l'utilisation d'un grattoir pour ébarber les éléments. Pour l'assemblage, vous aurez également besoin de colle plastique.
- POR FAVOR, LEE CUIDADOSAMENTE ESTE LIBRETO DE INSTRUCCIONES ANTES DE EMPEZAR A MONTAR LAS MINIATURAS. Te harán falta unas tenazas para plástico a fin de separar las piezas de la matriz. También aconsejamos una herramienta para rebabas a fin de limpiar cada pieza. Para montar la miniatura necesitarás pegamento para plástico.
- VOR DEM ZUSAMMENBAU DER MINIATUREN BITTE DIE ANWEISUNGEN IN DIESER ANLEITUNG AUFMERKSAM DURCHLESEN. Du benötigst einen Kunststoffseitenschneider, um die Kunststoffbauteile aus dem Gussrahmen herauszutrennen, und Kunststoffkleber, um die Miniatur zusammenzubauen. Außerdem empfehlen wir, die Bauteile vorher mit einem Gussgratentferner zu säubern.
- PRIMA DI ASSEMBLARE LE TUE MINIATURE LEGGI ATTENTAMENTE TUTTE LE ISTRUZIONI DI QUESTO LIBRETTO. Sono necessarie un paio di tronchesine per plastica per staccare i componenti dai loro sprue. Consigliamo di usare un attrezzo apposito per pulire i componenti. Per assemblare il modello avrai bisogno di colla per plastica.