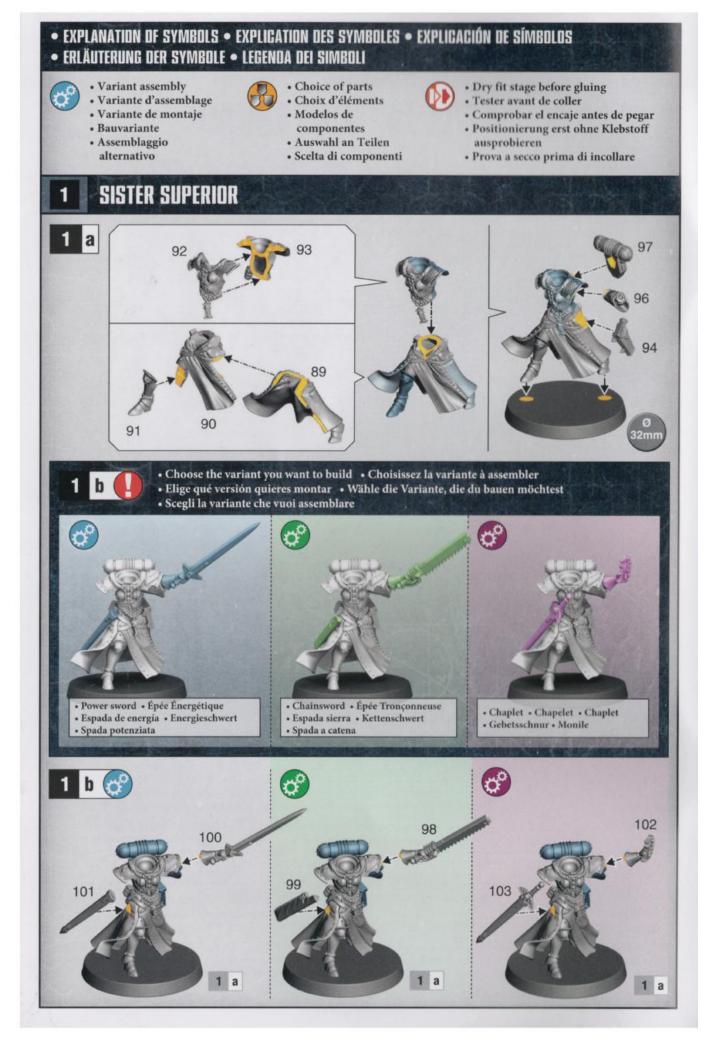

## • READ THIS FIRST • À LIRE EN PREMIER • LEER ANTES DE MONTAR • LIES DIES ZUERST • LEGGI PRIMA QUESTO

- BEFORE ASSEMBLING YOUR MINIATURES, PLEASE READ THROUGH THE INSTRUCTIONS IN THIS BOOKLET CAREFULLY. A pair of plastic cutters is required to remove the plastic components in this kit from their frame. We advise using a mouldline scraping tool to clean up the parts. To assemble your model you will need plastic glue.
- AVANT D'ASSEMBLER VOS FIGURINES, VEUILLEZ LIRE ATTENTIVEMENT LES INSTRUCTIONS DE CE LIVRET. Une pince coupante est requise pour détacher chaque élément de sa grappe. Nous vous recommandons l'utilisation d'un grattoir pour ébarber les éléments. Pour l'assemblage, vous aurez également besoin de colle plastique.
- POR FAVOR, LEE CUIDADOSAMENTE ESTE LIBRETO DE INSTRUCCIONES ANTES DE EMPEZAR A MONTAR LAS MINIATURAS. Te harán falta unas tenazas para plástico a fin de separar las piezas de la matriz. También aconsejamos una herramienta para rebabas a fin de limpiar cada pieza. Para montar la miniatura necesitarás pegamento para plástico.
- VOR DEM ZUSAMMENBAU DER MINIATUREN BITTE DIE ANWEISUNGEN IN DIESER ANLEITUNG AUFMERKSAM DURCHLESEN. Du benötigst einen Kunststoffseitenschneider, um die Kunststoffbauteile aus dem Gussrahmen herauszutrennen, und Kunststoffkleber, um die Miniatur zusammenzubauen. Außerdem empfehlen wir, die Bauteile vorher mit einem Gussgratentferner zu säubern.
- PRIMA DI ASSEMBLARE LE TUE MINIATURE LEGGI ATTENTAMENTE TUTTE LE ISTRUZIONI DI QUESTO LIBRETTO. Sono necessarie un paio di tronchesine per plastica per staccare i componenti dai loro sprue. Consigliamo di usare un attrezzo apposito per pulire i componenti. Per assemblare il modello avrai bisogno di colla per plastica.