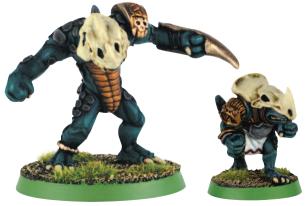

# **Lizardmen Teams**

Lizardmen Blood Bowl Team 99110999065 This set contains 4 Saurus Warriors and 8 Skinks.

Blood Bowl Kroxigor 99060999078

99060999171

Lizardman Skinks 99060999172 This set contains 3 models.