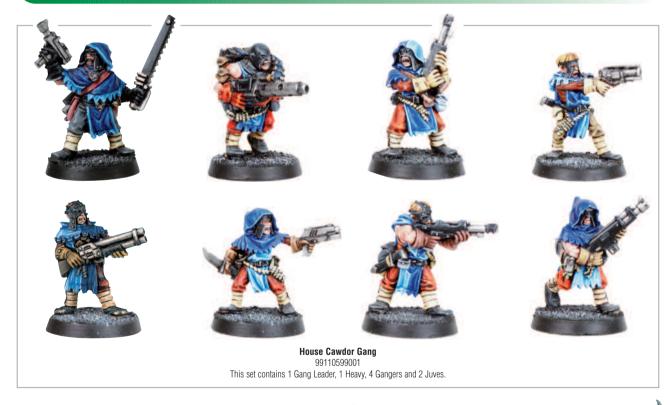

## **House Cawdor**

House Cawdor Booster Pack

99060599126

This set contains 2 Gangers and 1 Juve. A variety of designs are available and are supplied at random.