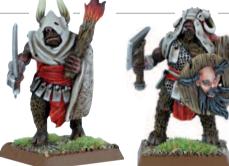

## Beastmen

Bestigors 99061101021 This set contains 2 models.

 $\begin{tabular}{ll} \textbf{Warhounds of Chaos} \\ 99061101012 \\ \begin{tabular}{ll} \textbf{This set contains 2 models supplied at random from the 3 designs shown.} \end{tabular}$ 