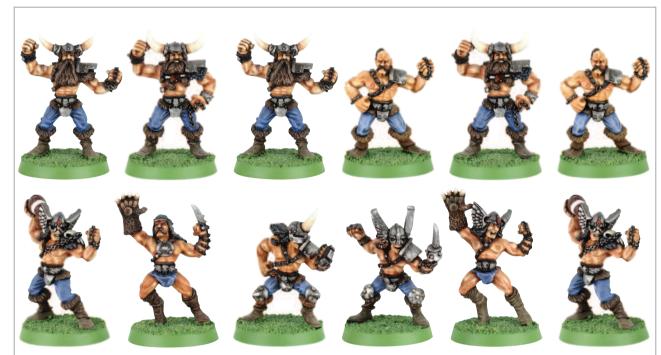

### **Blood Bowl**

Blood Bowl is a board game in which teams of Humans, Orcs, Trolls and many other fantastic creatures compete in the sport of Blood Bowl. The players take the role of a Blood Bowl coach attempting to lead his team all the way to the fabled Blood Bowl championship itself.

#### **BLOOD BOWL** 60010999001

Blood Bowl contains, 1 Handbook, 1 painting guide, 2 reference sheets, 1 team roster pad, 1 Blood Bowl field, 2 Dugouts, 4 Star Player cards, 2 Team cards, 1 Range Ruler, 1 Thrown-in template, 1 Scatter template, 4 plastic footballs, 24 Orc and Human models, and all the counters you need to play the game.