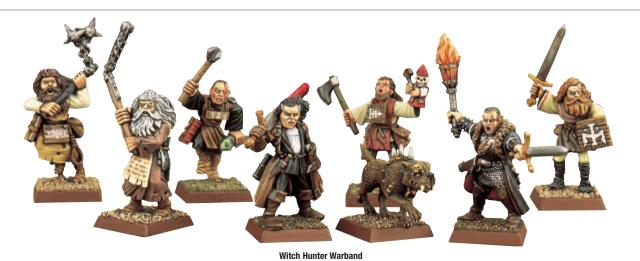

# Witch Hunters

99111102015
This set contains 1 Captain, 1 Witch Hunter, 1 Warhound, 2 Flagellants and 3 Zealots.

Witch Hunter 99061102023 This set contains 1 model, supplied at random from the 3 designs shown.

Sigmarite Warrior Priest 99061102028

Witch Hunter Zealots 99061102025 This set contains 3 models.

**Roadwarden** 99061102049 This set contains 2 models.

Freelance Knight 99061102004 This set contains 2 models.

**Highwayman** 99061102048 This set contains 2 models.

**Ogre Bodyguard** 99061102005

**Hunter** 99061102051

**Dwarf Treasure Hunter** 99061105008

**Kislev Ranger** 99061102054

Halfling Thief 99061199023

**Elf Mage** 99061110005