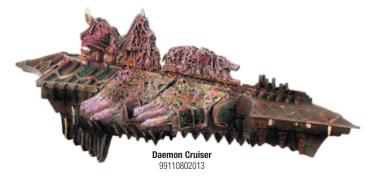

**Chaos Doomfire Bombers** 

99060802010

This set contains 24 Chaos Doomfire Bombers. Enough models for 8 bases.

99110802002