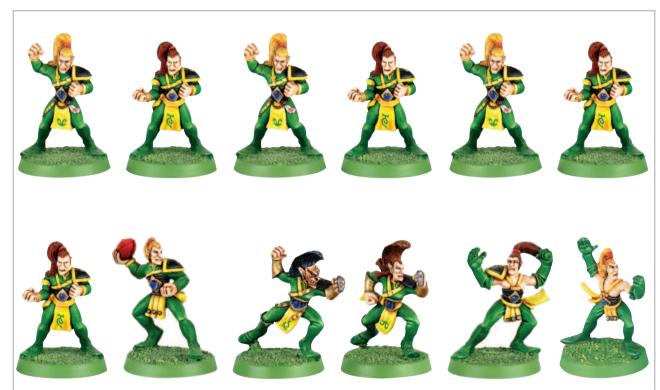

# **Elf Teams**

**Elf Blood Bowl Team** 

99110999059
This set contains 2 Blitzers, 2 Catchers, 2 Throwers and 6 Linemen.

Elf Blitzer 99060999146

Elf Catcher 99060999147

Elf Lineman 99060999149

Elf Thrower 99060999150

Elf Cheerleader 99060999148

Elf Team Booster 99060999110
This set contains 2 Catchers and 2 Linemen.