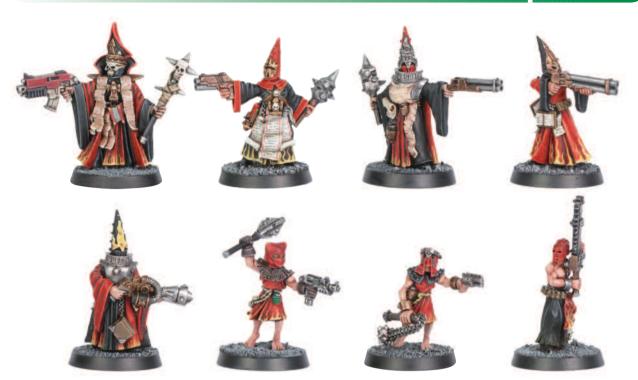

# Redempionists

Redemptionist Gang 99110599159 This set contains 1 Priest, 2 Deacons, 2 Crusaders, 2 Devotees and 1 Zealot.

# Ratskins

Ratskin Renegade Gang 99110599146 This set contains 1 Chief, 1 Totem Warrior, 4 Ratskins and 2 Braves.

# Scavvies

**Scavvy Zombies**99060599158
This set contains 3 models. A variety of designs are available and are supplied at random.

Scavvy Ghouls
99060599157
This set contains 3 models. A variety of designs are available and are supplied at random.