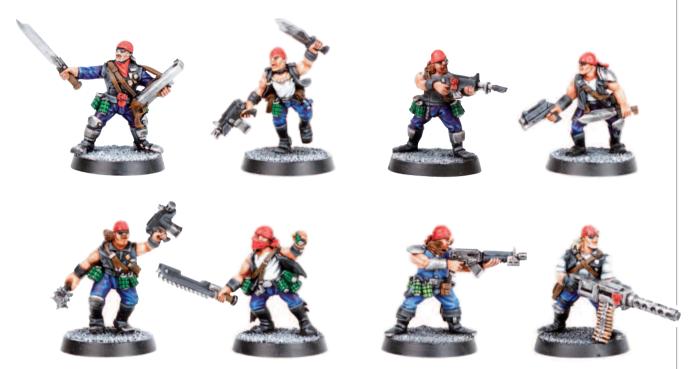

# **House Goliath**

**House Goliath Gang** 

99110599117
This set contains 1 Gang Leader, 1 Heavy, 6 Gangers and 4 Juves. The Heavy can be armed with either an Autocannon or a Heavy-Stubber.

# **Pit Slaves**

Pit Slave Gang 99110599044 This set contains 1 Chief, 1 Techno and 5 Pit Slaves.