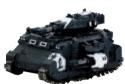

# **Imperial Fleet**

Imperial Dauntless Light Cruiser w/ Torpedoes 9906080723

This set contains 2 Imperial Cruisers and allows a variety of designs such as those shown to be constructed.

**Imperial Sword Class Frigates** 