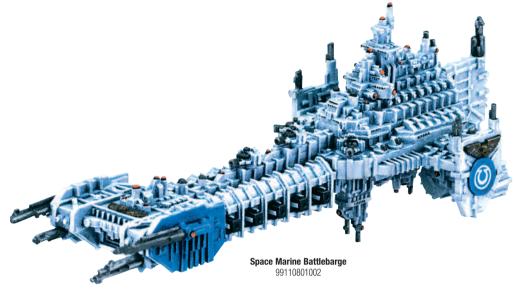

### **Space Marine Hunter Class Destroyers**

99060801004 This set contains 4 Space Marine Hunter Class Destroyers.

### **Space Marine Nova Class Frigates**

99060801006 This set contains 4 Space Marine Nova Class Frigates.

### Space Marine Gladius Class Frigates

99060801005 This set contains 4 Space Marine Gladius Class Frigates.