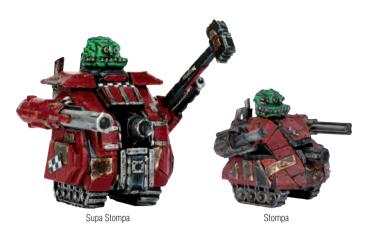

Feral Ork Squiggoth 99060303039 This set contains 1 Squggoth supplied at random from the 2 designs shown.

Feral Ork Steam Gargant 99110303035

Feral Ork Orkeosaurus 99110303041

Ork Mekboy Stompa Mob 99110303023 This set contains 3 Stompaz and 1 Supa Stompa.