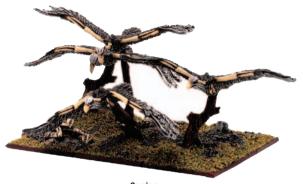

#### THE BATTLE OF FIVE ARMIES

The Battle of Five Armies game recreates the climactic battle from J.R.R. Tolkien's The Hobbit. In the game players take command of rival armies of Men, Elves, Dwarves, Goblins and Wargs, represented by ranks of intricately detailed models about 10mm tall.

#### THE BATTLE OF FIVE ARMIES

This boxed game contains everything you need to get started with the The Battle of Five Armies game system. A full colour 96 page Rules Manual, 9 characters & Beorn, 24 stands of Goblin infantry, 12 stands of Goblin Wolf Riders, 12 stands of Wargs, 3 stands of Men with bows, 3 stands of Men with spears, 6 stands of Dwarves, 6 stands of Elves with spears, 6 stands of Elves with bows, 3 stands of Eagles, 2 plastic hill sections, plastic ruins, card river sections and assorted dice & templates. 60011699001