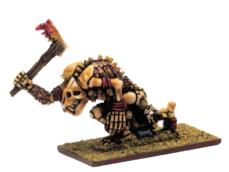

#### THE BATTLE OF FIVE ARMIES

The Battle of Five Armies game recreates the climactic battle from J.R.R. Tolkien's The Hobbit. In the game players take command of rival armies of Men, Elves, Dwarves, Goblins and Wargs, represented by ranks of intricately detailed models about 10mm tall.

#### THE BATTLE OF FIVE ARMIES

This boxed game contains everything you need to get started with the The Battle of Five Armies game system. A full colour 96 page Rules Manual, 9 characters & Beorn, 24 stands of Goblin infantry, 12 stands of Goblin Wolf Riders, 12 stands of Wargs, 3 stands of Men with bows, 3 stands of Men with spears, 6 stands of Dwarves, 6 stands of Elves with spears, 6 stands of Elves with bows, 3 stands of Eagles, 2 plastic hill sections, plastic ruins, card river sections and assorted dice & templates. 60011699001