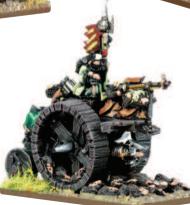

## Skaven

Skaven Characters 99061206002

This set contains enough models to make 3 character stands. variety of designs are included. Models shown are examples only.

Screaming Bell 99061206009

Clanrats 99061206003 This set contains 3 stands.