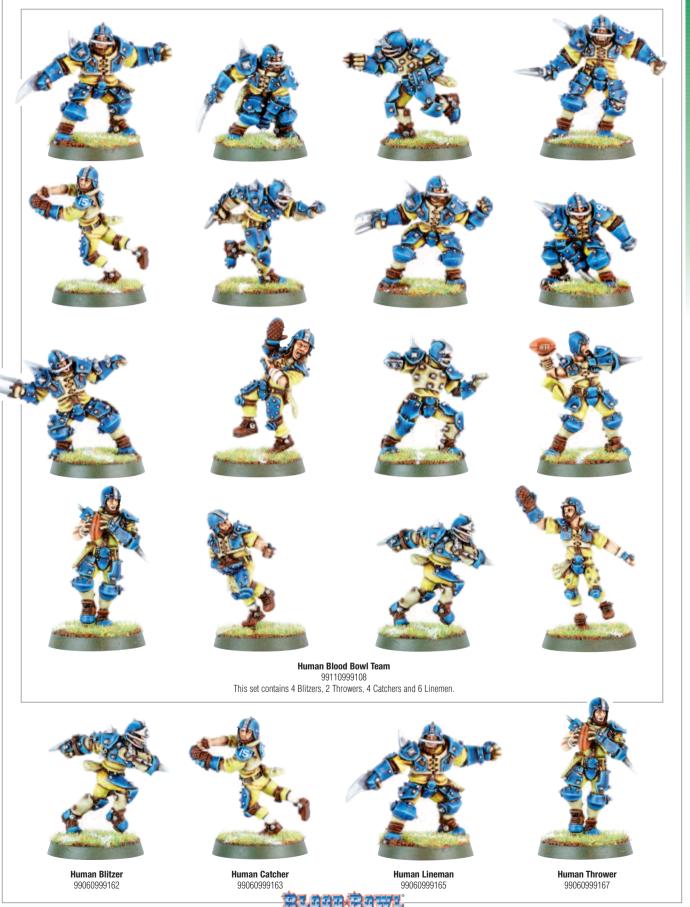

#### **BLOOD BOWL** 60010999001

Blood Bowl contains, 1 Handbook, 1 painting guide, 2 reference sheets, 1 team roster pad, 1 Blood Bowl field, 2 Dugouts, 4 Star Player cards, 2 Team cards, 1 Range Ruler, 1 Thrown-in template, 1 Scatter template, 4 plastic footballs, 24 Orc and Human models, and all the counters you need to play the game.

The Blood Bowl box contents are shown below.

The Major Trophies 99060999058

# **Human Teams**

Star Player Griff Oberwald 99060999097

Star Player Griff Oberwald (Blood Bowl XXVII) 99060999119

Star Player The Mightly Zug 99060999168

Star Player Zara the Slayer 99060999085

**Human Referee** 99060999166

Human Cheerleader 99060999164