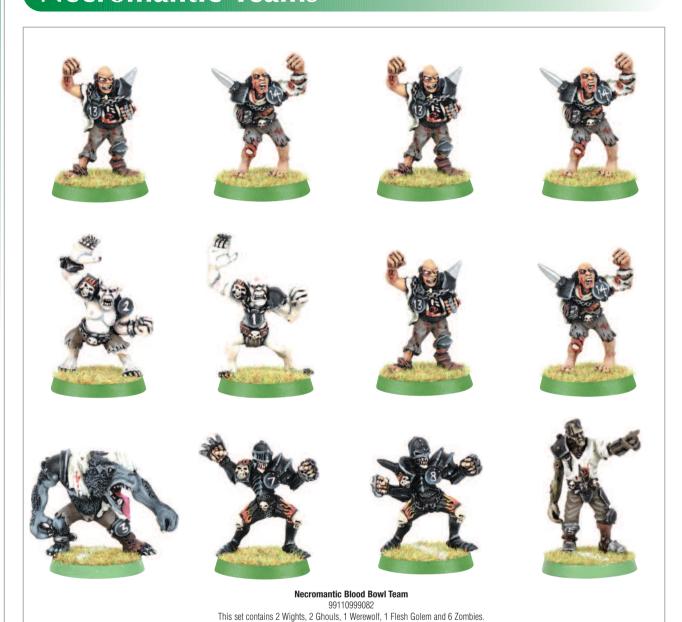

# **Necromantic Teams**

Necromantic Werewolf 99060999174

Necromantic Flesh Golem 99060999173

Necromantic Cheerleader 99060999092

#### **Necromantic Team Booster**

99110999110

This set contains 1 Werewolf and 1 Flesh Golem, as shown above.