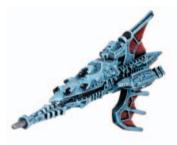

# **Imperial Fleet**

Imperial Dauntless Light Cruiser w/ Torpedoes 9906080723

This set contains 2 Imperial Cruisers and allows a variety of designs such as those shown to be constructed.

**Imperial Sword Class Frigates** 