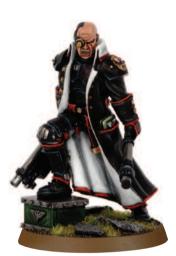

## **INQUISITOR**

Inquisitor is a highly detailed 'narrative' wargame played with beautifully crafted Citadel miniatures that stand about 54mm tall. Players take the part of agents of the Imperial Inquisition – the Emperor's most powerful servants – on secret missions that could decide the fate of humankind. Find out more at www.games-workshop.com.

### INQUISITOR RULEBOOK 60041399001

The book contains the rules for Inquisitor, a comprehensive armoury and details of abilities and powers, extensive guidance for Gamesmasters and players, 15 fully detailed sample characters, a ready-to-play scenario, and a complete reference section, glossary and index for ease of play.