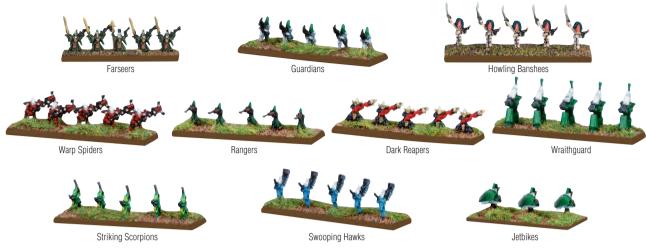

### Eldar Warhost

99120304001

This set contains 2 stands of Farseers, 16 stands of Guardians, 4 stands of Rangers, 4 stands of Jetbikes, 2 stands of Wraithguard, 2 stands of Howling Banshees, 2 stands of Warp Spiders, 2 stands of Swooping Hawks, 2 stands of Striking Scorpions, and 2 stands of Dark Reapers.