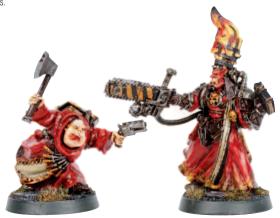

# Witch Hunters

99111102015
This set contains 1 Captain, 1 Witch Hunter, 1 Warhound, 2 Flagellants and 3 Zealots.

Witch Hunter 99061102023 This set contains 1 model, supplied at random from the 3 designs shown.