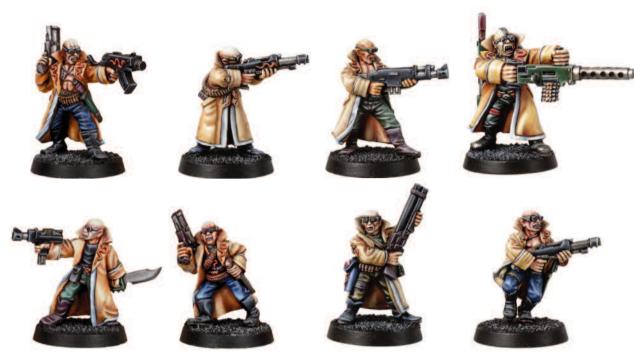

# **House Orlock**

House Orlock Gang 99110599118 This set contains 1 Gang Leader, 1 Heavy, 4 Gangers and 2 Juves.