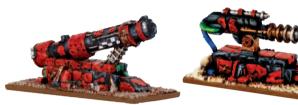

**Boar Riders** 99061209002 This set contains 3 stands.

Wolf Chariots 99061209006 This set contains 3 stands.

**Giant** 99061209012

**Ogres** 99061209011 This set contains 3 stands.

**Rock Lobber** 99061209007

**Trolls**99061209010
This set contains 3 stands.