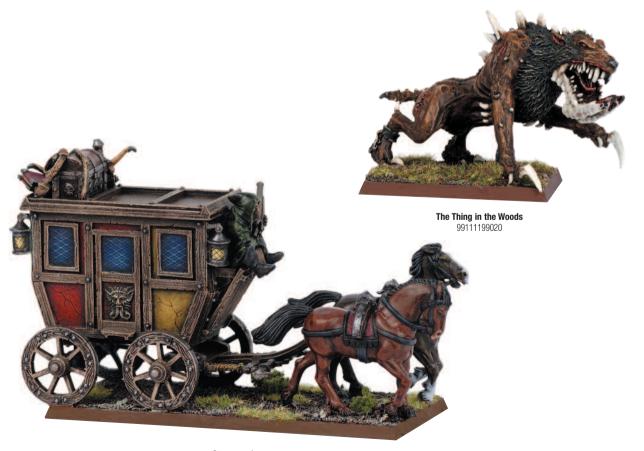

# Miscilaneous

Frenzied Mob 99111102056 This set contains 12 models.

**Stagecoach** 99111102047

Mordheim Accessory 99081199001 Frame not shown at actual size