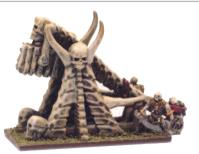

#### THE BATTLE OF FIVE ARMIES

The Battle of Five Armies game recreates the climactic battle from J.R.R. Tolkien's The Hobbit. In the game players take command of rival armies of Men, Elves, Dwarves, Goblins and Wargs, represented by ranks of intricately detailed models about 10mm tall.

#### THE BATTLE OF FIVE ARMIES

This boxed game contains everything you need to get started with the The Battle of Five Armies game system. A full colour 96 page Rules Manual, 9 characters & Beorn, 24 stands of Goblin infantry, 12 stands of Goblin Wolf Riders, 12 stands of Wargs, 3 stands of Men with bows, 3 stands of Men with spears, 6 stands of Dwarves, 6 stands of Elves with spears, 6 stands of Elves with bows, 3 stands of Eagles, 2 plastic hill sections, plastic ruins, card river sections and assorted dice & templates. 60011699001