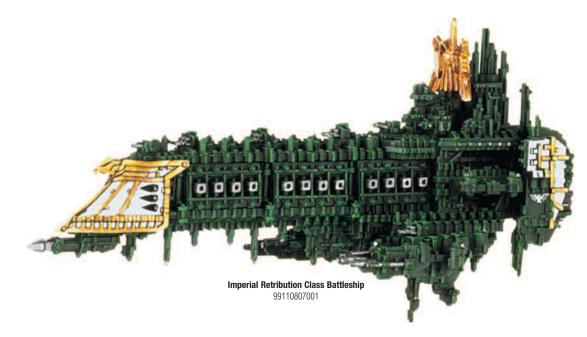

Each product in the 2009 Specialist Games Catalogue is identified by a title (in bold) and an 11-digit code. Please quote these when ordering. Below are some examples.

**Blood Bowl Troll** 99060999104

Imperial Retribution Battleship 99110807001 **Johann the Knife** 99061102012