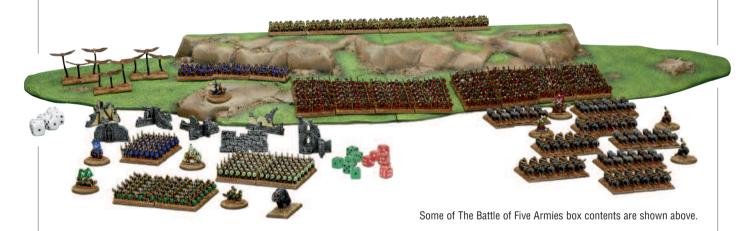

#### THE BATTLE OF FIVE ARMIES

This boxed game contains everything you need to get started with the The Battle of Five Armies game system. A full colour 96 page Rules Manual, 9 characters & Beorn, 24 stands of Goblin infantry, 12 stands of Goblin Wolf Riders, 12 stands of Wargs, 3 stands of Men with bows, 3 stands of Men with spears, 6 stands of Dwarves, 6 stands of Elves with spears, 6 stands of Elves with bows, 3 stands of Eagles, 2 plastic hill sections, plastic ruins, card river sections and assorted dice & templates. 60011699001

Miniatures above shown at actual size