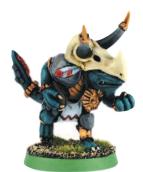

# **Lizardmen Teams**

Lizardmen Blood Bowl Team 99110999065 This set contains 4 Saurus Warriors and 8 Skinks.

Blood Bowl Kroxigor 99060999078

99060999171

Lizardman Skinks 99060999172 This set contains 3 models.