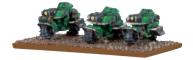

**Imperial Guard Hellhounds** 99060305031 This set contains 3 Hellhounds.

**Imperial Guard Griffons** 99060305032 This set contains 3 Griffons.

Basilisk

Manticore

**Imperial Guard Bombards** 99060305034 This set contains 3 Bombards.