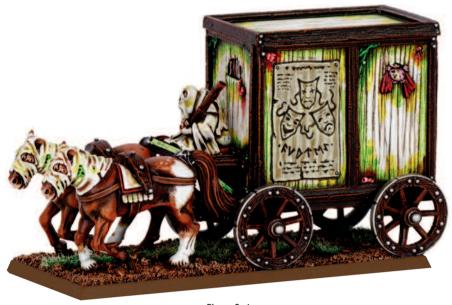

# **Carnival of Chaos**

**Plague Cart** 99111101009

**Carnival of Chaos Warband** 

99111101008

This set contains 1 Carnival Master, 1 Brute, 1 Tainted One, 1 Plague Bearer and 4 Brethren.

Marienburger Captain
99061102009
This set contains 1 model, supplied at random from the 2 designs shown.