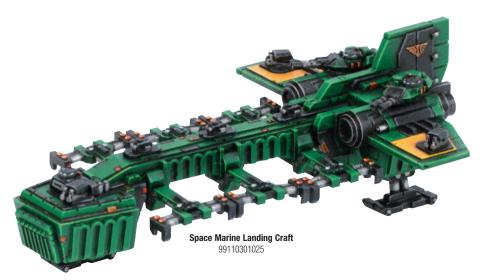

**Space Marine Drop Pods** 99060301026 This set contains 2 Drop Pods.

Space Marine Thunderhawk Gunship 99060301021