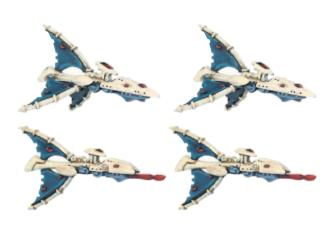

Eldar Hemlock Class Destroyers 99060804005 This set contains 3 Eldar Hemlock Destroyers.

Eldar Aconite Class Frigates 99060804006 This set contains 3 Eldar Aconite Frigates.

Eldar Nightshade Class Destroyers 99060804004 This set contains 3 Eldar Nightshade Class Destroyers.

Eldar Shadow Hunters 99060804009 This set contains 4 Eldar Shadow Hunters.