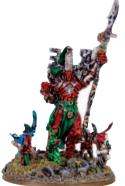

# **Nurgle Teams**

Nurgle's Rotters Blood Bowl Team 99110999179 This set contains 2 Nurgle Warriors, 2 Pestigors and 8 Rotters.

Nurgle Pestigor 99060999180

**Nurgle Rotter** 99060999181

Blood Bowl Ogre Thrower 99060999057

**Ogre Cheerleader** 99060999182

Star Player Morg 'n' Thorg 99060999008

Black Orc Blocker 99060999183

**Orc Blitzer** 99060999184

**Orc Lineman** 99060999186

**Orc Thrower** 99060999187

**Orc Cheerleader** 99060999185