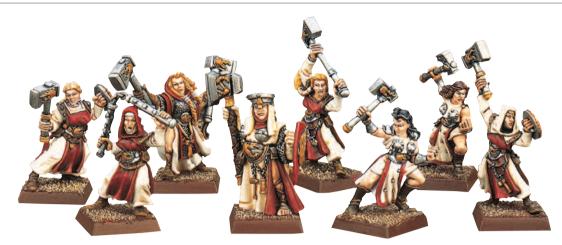

# Sisters of Sigmar

**Sisters of Sigmar Warband** 99111102006 This set contains 1 Matriarch, 1 Sister Superior and 6 Sigmarite Sisters.

Sigmarite Matriarch 99061102016

**Sister Superior** 990611 02017