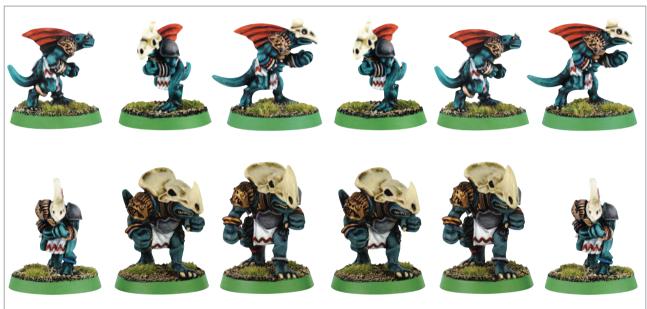

# **Lizardmen Teams**

Lizardmen Blood Bowl Team 99110999065 This set contains 4 Saurus Warriors and 8 Skinks.

Blood Bowl Kroxigor 99060999078

99060999171

Lizardman Skinks 99060999172 This set contains 3 models.