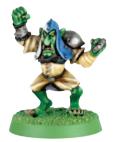

# **Nurgle Teams**

Nurgle's Rotters Blood Bowl Team 99110999179 This set contains 2 Nurgle Warriors, 2 Pestigors and 8 Rotters.

Nurgle Pestigor 99060999180

**Nurgle Rotter** 99060999181

Blood Bowl Ogre Thrower 99060999057

**Ogre Cheerleader** 99060999182

Star Player Morg 'n' Thorg 99060999008

Black Orc Blocker 99060999183

**Orc Blitzer** 99060999184

**Orc Lineman** 99060999186

**Orc Thrower** 99060999187

**Orc Cheerleader** 99060999185