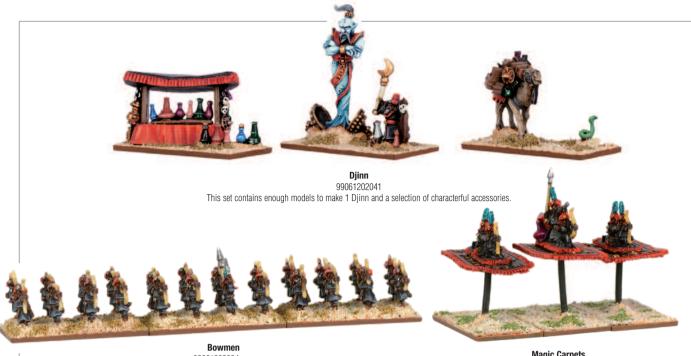

#### **Araby**

Araby Characters 99061202032

This set contains enough models to make 3 character stands. A variety of designs are included. Models shown are examples only.

#### General on Elephant

99061202042

This set contains enough models to make 3 character stands. A variety of designs are included. Models shown are examples only.

99061202034 This set contains 3 stands.

Spearmen

Knights 99061202036

**Camel Riders** 99061202037 This set contains 3 stands.

Guards

Desert Riders 99061202038 This set contains 3 stands.

99061202039 This set contains 3 stands.

**Bowmen** 99061203001 This set contains 3 stands.

Men-at-Arms 99061203002 This set contains 3 stands.

**Knights** 99061203003 This set contains 3 stands.

**Grail Knights** 99061203007 This set contains 3 stands.