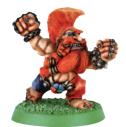

# **Nurgle Teams**

Nurgle's Rotters Blood Bowl Team 99110999179 This set contains 2 Nurgle Warriors, 2 Pestigors and 8 Rotters.

Nurgle Pestigor 99060999180

**Nurgle Rotter** 99060999181

Blood Bowl Ogre Thrower 99060999057

**Ogre Cheerleader** 99060999182

Star Player Morg 'n' Thorg 99060999008

Black Orc Blocker 99060999183

**Orc Blitzer** 99060999184

**Orc Lineman** 99060999186

**Orc Thrower** 99060999187

**Orc Cheerleader** 99060999185