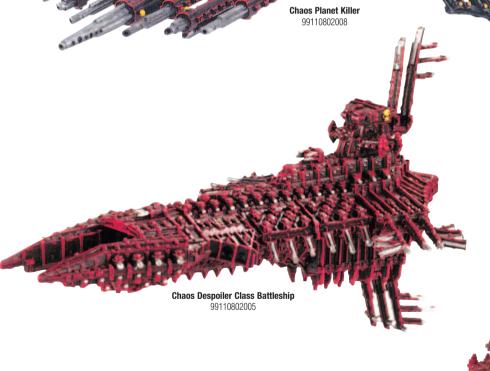

# Chaos Fleet

Chaos Desolator Battleship 99110802001

99060802003 This set contains 3 Chaos Idolator Class Raiders.

**Chaos Iconoclast Class Destroyers** 

99060802006 This set contains 3 Inconoclast Class Chaos Destroyers.