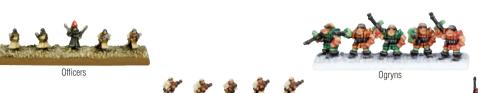

### **Imperial Guard Infantry Company**

99120305001

This set contains 24 stands of Guardsmen, 4 stands of Officers, 4 stands of Ogryns, and 4 stands of Snipers.

Officers

Guardsmen

Thudd Gun

Rapier

Imperial Guard Siege Infantry Company