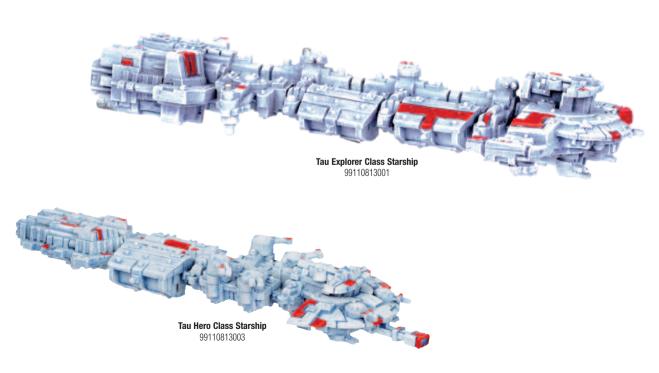

# Tau Fleet

**Tau Messenger Class Starships** 99110813008

**Tau Defender Class Starships** 99110813006

**Tau Orca Gunships** 99110813005

**Tau Orbitals**99110813007
This pack contains 2 Tau Orbitals.

**Kroot Warsphere** 99110814001