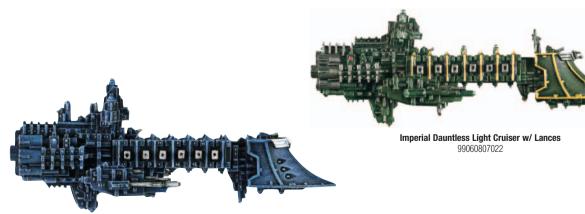

# **Imperial Fleet**

Imperial Dauntless Light Cruiser w/ Torpedoes 9906080723

This set contains 2 Imperial Cruisers and allows a variety of designs such as those shown to be constructed.

**Imperial Sword Class Frigates** 