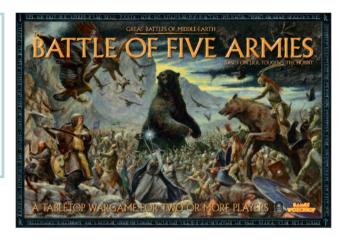

#### THE BATTLE OF FIVE ARMIES

The Battle of Five Armies game recreates the climactic battle from J.R.R. Tolkien's The Hobbit. In the game players take command of rival armies of Men, Elves, Dwarves, Goblins and Wargs, represented by ranks of intricately detailed models about 10mm tall.

Find out more at www.games-workshop.com.

#### THE BATTLE OF FIVE ARMIES

This boxed game contains everything you need to get started with the The Battle of Five Armies game system. A full colour 96 page Rules Manual, 9 characters & Beorn, 24 stands of Goblin infantry, 12 stands of Goblin Wolf Riders, 12 stands of Wargs, 3 stands of Men with bows, 3 stands of Men with spears, 6 stands of Dwarves, 6 stands of Elves with spears, 6 stands of Elves with bows, 3 stands of Eagles, 2 plastic hill sections, plastic ruins, card river sections and assorted dice & templates. 60011699001