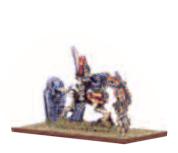

## **Vampire Counts**

Vampire Counts armies can also include Skeletons, which can be found in the Tomb Kings section of this catalogue.

Vampire Counts Characters
99061207014
This set contains enough models to make 3 character stands.
A variety of designs are included. Models shown are examples only.

Vampire Lord on Winged Nightmare 99061207022

**Ghouls** 99061207016 This set contains 3 stands.

**Zombies** 99061207017 This set contains 3 stands.

**Grave Guard** 99061207023 This set contains 3 stands.