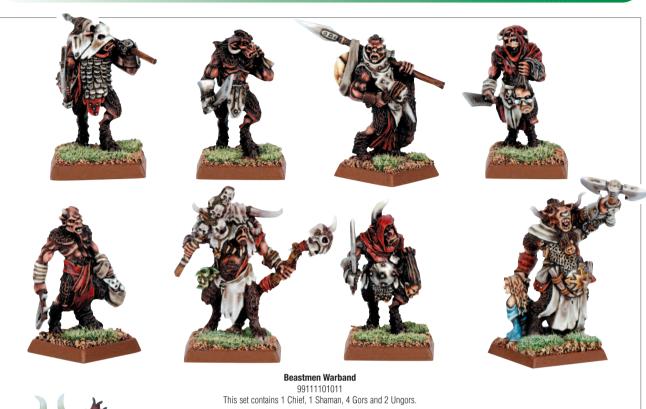

## Beastmen

Bestigors 99061101021 This set contains 2 models.

 $\begin{tabular}{ll} \textbf{Warhounds of Chaos} \\ 99061101012 \\ \begin{tabular}{ll} \textbf{This set contains 2 models supplied at random from the 3 designs shown.} \end{tabular}$ 