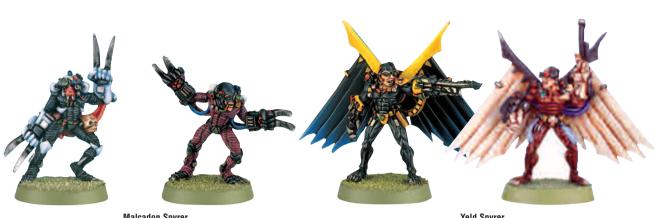

## **Spyers**

Orrus Spyrer 99060599144 This set contains 1 model, supplied at random from the 2 designs shown.

Jakara Spyrer
99060599143
This set contains 1 model, supplied at random from the 2 designs shown.

**Malcadon Spyrer** 99060599145

This set contains 1 model, supplied at random from the 2 designs shown.

**Yeld Spyrer** 99060599142

This set contains 1 model, supplied at random from the 2 designs shown.