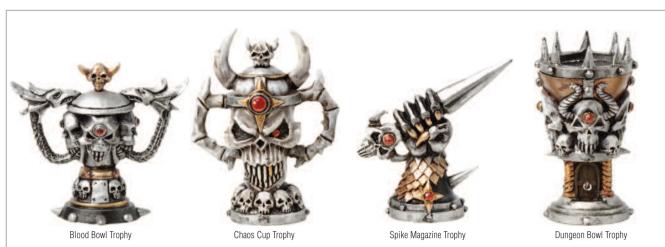

.



The Redeemer & Malakev 99060599135 This set contains 2 models.



### **Blood Bowl**

Blood Bowl is a board game in which teams of Humans, Orcs, Trolls and many other fantastic creatures compete in the sport of Blood Bowl. The players take the role of a Blood Bowl coach attempting to lead his team all the way to the fabled Blood Bowl championship itself.

Find out more at www.games-workshop.com.



#### **BLOOD BOWL** 60010999001

Blood Bowl contains, 1 Handbook, 1 painting guide, 2 reference sheets, 1 team roster pad, 1 Blood Bowl field, 2 Dugouts, 4 Star Player cards, 2 Team cards, 1 Range Ruler, 1 Thrown-in template, 1 Scatter template, 4 plastic footballs, 24 Orc and Human models, and all the counters you need to play the game.



The Blood Bowl box contents are shown below.







The Major Trophies 99060999058

# **Amazon Teams**





**Amazon Blitzer** 99060999120



Amazon Catcher 99060999121



**Amazon Thrower** 99060999125



Amazon Linewoman 99060999124





Amazon Coach 99060999063



Amazon Cheerleaders 99060999122

# **Chaos Teams**



Chaos Blood Bowl Team 99110999011 This set contains 3 Chaos Warriors and 8 Beastmen.



Blood Bowl Minotaur 99060999094



**Chaos Warrior** 99060999128



**Chaos Beastman** 99060999126



Star Player Borak the Despoiler 99060999026





Chaos Mutants 99060999031 This set contains 3 models.



Chaos Cheerleader 99060999127









Chaos Booster 99060999113 This set contains 1 Chaos Warrior and 2 Beastmen.

# **Chaos Dwarf Teams**



Chaos Dwarf Blood Bowl Team 99110999038 This set contains 4 Chaos Dwarfs and 8 Hobgoblins