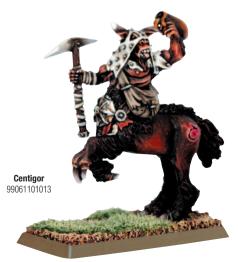

## Beastmen

Bestigors 99061101021 This set contains 2 models.

 $\begin{tabular}{ll} \textbf{Warhounds of Chaos} \\ 99061101012 \\ \begin{tabular}{ll} \textbf{This set contains 2 models supplied at random from the 3 designs shown.} \end{tabular}$ 