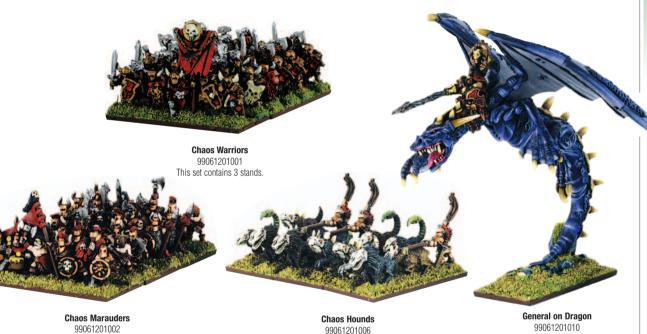

## Chaos

Chaos Characters 99061201009

This set contains enough models to make 3 character stands. A variety of designs are included. Models shown are examples only.

Chaos Marauders 99061201002 This set contains 3 stands

**Chaos Hounds** 99061201006

**Chaos Knights** 99061201004 This set contains 3 stands.

**Chaos Chariots** 99061201013 This set contains 3 stands.

**Dragon Ogres** 99061201008 This set contains 3 stands.

Harpies 99061201007 This set contains 3 stands.

Chaos Spawn 99061201005 This set contains 2 stands.

**Trolls** 99061209010 This set contains 3 stands.

Ogres 99061209011 This set contains 3 stands.