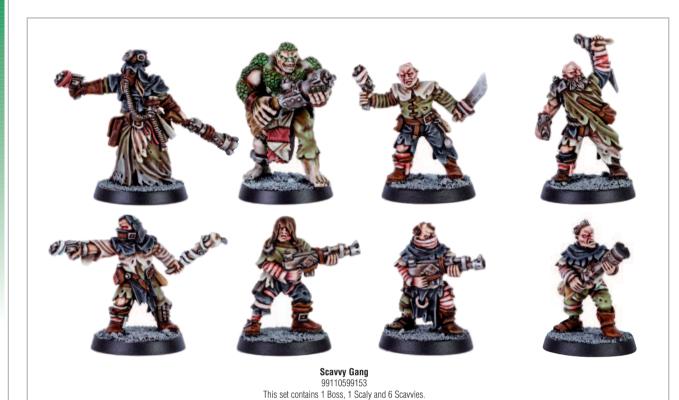

# Scavvies

**Scavvy Zombies**99060599158
This set contains 3 models. A variety of designs are available and are supplied at random.

Scavvy Ghouls
99060599157
This set contains 3 models. A variety of designs are available and are supplied at random.