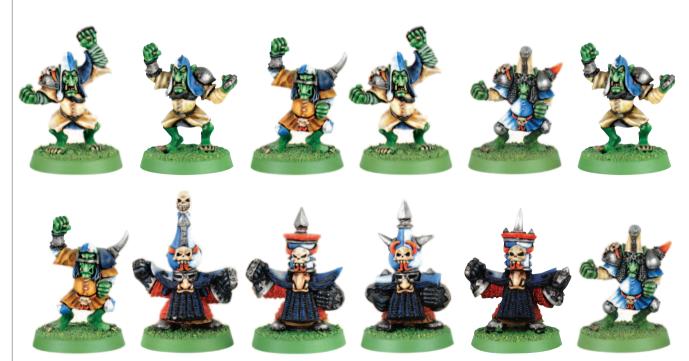

# **Orcs & Goblins**

Orc Characters
99061209008
This set contains enough models to make 3 character stands.
A variety of designs are included. Models shown are examples only.

**General on Wyvern** 99061209009

**Orc Warriors** 99061209001 This set contains 3 stands.

Goblins 99061209013 This set contains 3 stands.

Black Orcs 99061209003 This set contains 3 stands.

**Wolf Riders** 99061209005 This set contains 3 stands.

**Boar Riders** 99061209002 This set contains 3 stands.

Wolf Chariots 99061209006 This set contains 3 stands.

**Giant** 99061209012

**Ogres** 99061209011 This set contains 3 stands.

**Rock Lobber** 99061209007

**Trolls**99061209010
This set contains 3 stands.