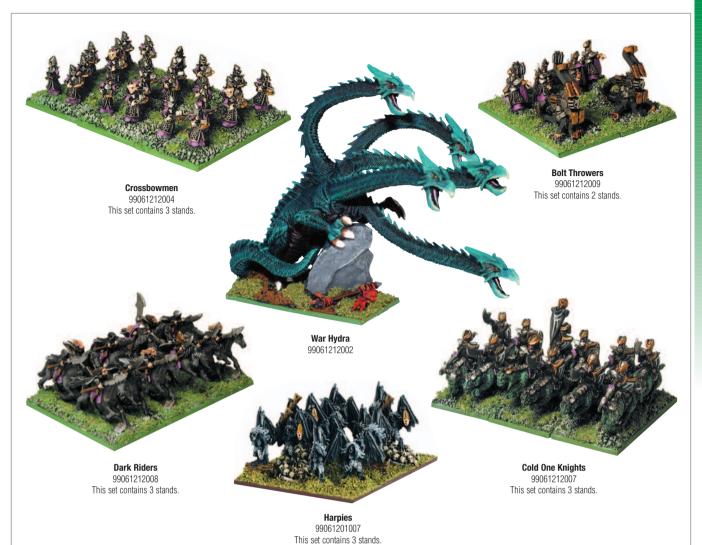

## **Dark Elves**

Dark Elf Characters
99061212001
This set contains enough models to make 3 character stands. A variety of designs are included. Models shown are examples only.

**General on Manticore** 99061212010

**Spearmen** 99061212003 This set contains 3 stands.

Witch Elves 99061212005 This set contains 3 stands.

**Crossbowmen** 99061202003 This set contains 3 stands.

Handgunners 99061202002 This set contains 3 stands.

**Pistoliers** 99061202008 This set contains 3 stands.

**Knights** 99061202007 This set contains 3 stands.