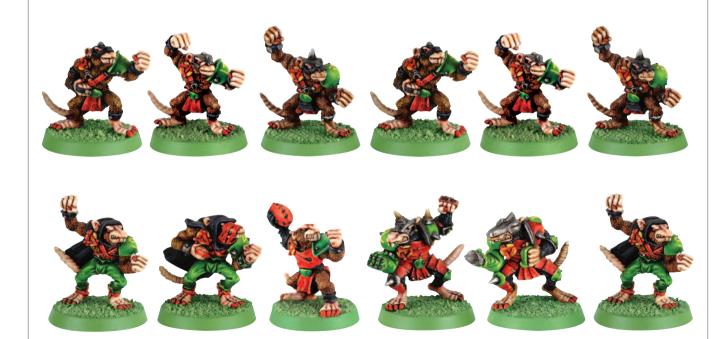

#### Skaven Blood Bowl Team

99110999004
This set contains 2 Blitzers, 3 Gutter Runners, 1 Thrower and 6 Linemen.

Skaven Gutter Runner 99060999188

**Skaven Lineman** 99060999189

**Skaven Blitzer** 99060999192