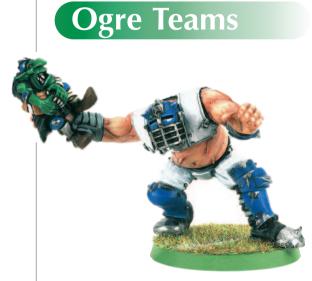

### **Blood Bowl**

Blood Bowl is a board game in which teams of Humans, Orcs, Trolls and many other fantastic creatures compete in the sport of Blood Bowl. The players take the role of a Blood Bowl coach attempting to lead his team all the way to the fabled Blood Bowl championship itself.

# **Nurgle Teams**

Nurgle's Rotters Blood Bowl Team 99110999179 This set contains 2 Nurgle Warriors, 2 Pestigors and 8 Rotters.

Nurgle Pestigor 99060999180

**Nurgle Rotter** 99060999181

Blood Bowl Ogre Thrower 99060999057