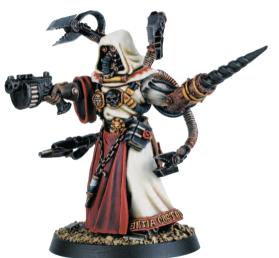

## **INQUISITOR**

Inquisitor is a highly detailed 'narrative' wargame played with beautifully crafted Citadel miniatures that stand about 54mm tall. Players take the part of agents of the Imperial Inquisition – the Emperor's most powerful servants – on secret missions that could decide the fate of humankind. Find out more at www.games-workshop.com.

### INQUISITOR RULEBOOK 60041399001

The book contains the rules for Inquisitor, a comprehensive armoury and details of abilities and powers, extensive guidance for Gamesmasters and players, 15 fully detailed sample characters, a ready-to-play scenario, and a complete reference section, glossary and index for ease of play.