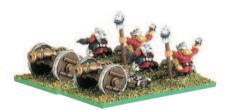

#### **Dwarfs**

Dwarf King Throne & Anvil of Doom 99061205010 This set contains 1 General on Throne and 1 Runesmith on Anvil.

This set contains enough models to make 3 character stands. A variety of designs are included. Models shown are examples only.

Rangers 99061205002 This set contains 3 stands.

**Warriors** 99061205001 This set contains 3 stands.

**Troll Slayers** 99061205003 This set contains 3 stands.

**Handgunners** 99061205008 This set contains 3 stands.

**Gyrocopter** 99061205007

**Cannons** 99061205004 This set contains 2 stands.

**Flame Cannon** 99061205005