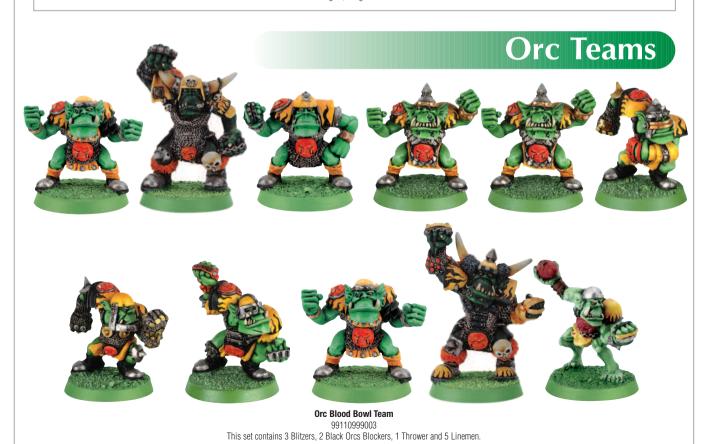

# **Nurgle Teams**

Nurgle's Rotters Blood Bowl Team 99110999179 This set contains 2 Nurgle Warriors, 2 Pestigors and 8 Rotters.

Nurgle Pestigor 99060999180

**Nurgle Rotter** 99060999181

Blood Bowl Ogre Thrower 99060999057

**Ogre Cheerleader** 99060999182

Star Player Morg 'n' Thorg 99060999008

Black Orc Blocker 99060999183

**Orc Blitzer** 99060999184

**Orc Lineman** 99060999186

**Orc Thrower** 99060999187

**Orc Cheerleader** 99060999185

Star Player Varag Ghoul-Chewer 99060999098