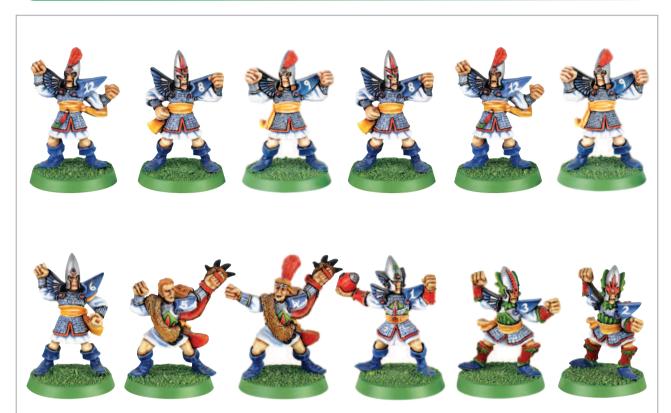

### **Blood Bowl**

Blood Bowl is a board game in which teams of Humans, Orcs, Trolls and many other fantastic creatures compete in the sport of Blood Bowl. The players take the role of a Blood Bowl coach attempting to lead his team all the way to the fabled Blood Bowl championship itself.

#### **BLOOD BOWL** 60010999001

Blood Bowl contains, 1 Handbook, 1 painting guide, 2 reference sheets, 1 team roster pad, 1 Blood Bowl field, 2 Dugouts, 4 Star Player cards, 2 Team cards, 1 Range Ruler, 1 Thrown-in template, 1 Scatter template, 4 plastic footballs, 24 Orc and Human models, and all the counters you need to play the game.