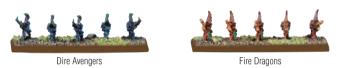

### **Dire Avengers and Fire Dragons**

99060304048

This set contains 4 stands of Fire Dragons, 4 stands of Dire Avengers and includes options for Exarchs.

**Eldar Shining Spears** 99060304034 This set contains 6 stands of Shining Spears and includes options for Exarchs.