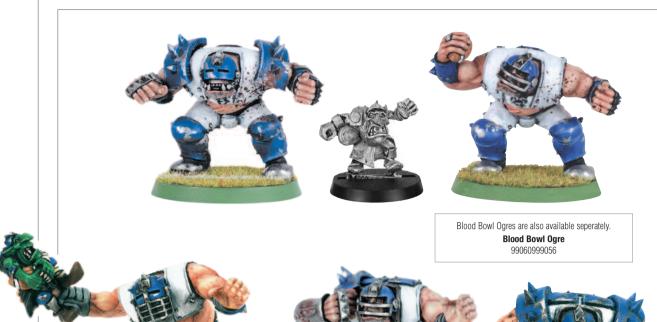

# **Nurgle Teams**

Nurgle's Rotters Blood Bowl Team 99110999179 This set contains 2 Nurgle Warriors, 2 Pestigors and 8 Rotters.

Nurgle Pestigor 99060999180

**Nurgle Rotter** 99060999181

Blood Bowl Ogre Thrower 99060999057

**Ogre Cheerleader** 99060999182

Star Player Morg 'n' Thorg 99060999008

Black Orc Blocker 99060999183

**Orc Blitzer** 99060999184

**Orc Lineman** 99060999186

**Orc Thrower** 99060999187

**Orc Cheerleader** 99060999185