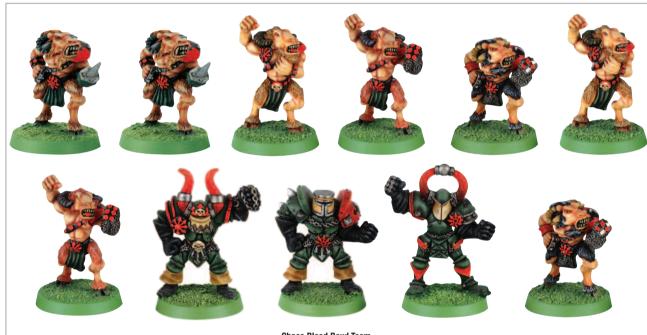

# **Chaos Teams**

Chaos Blood Bowl Team 99110999011 This set contains 3 Chaos Warriors and 8 Beastmen.

Blood Bowl Minotaur 99060999094

**Chaos Warrior** 99060999128

**Chaos Beastman** 99060999126

Star Player Borak the Despoiler 99060999026