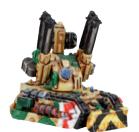

Imperial Guard Deathstrike Missile 99060305033

**Imperial Guard Hydras** 99060305022 This set contains 3 Hydras.

**Imperial Guard Ragnarok Tank** 99060305041 This set contains 3 Ragnarok Tanks.

Imperial Guard Sentinels 99060305030 This set contains 8 Sentinels.