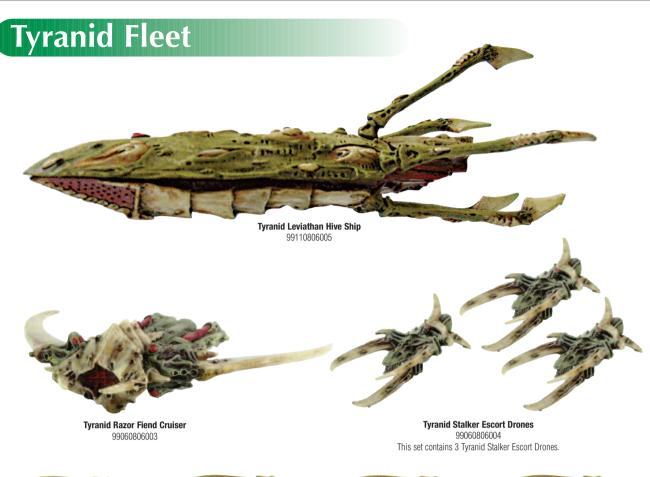

Tyranid Prowler Drone Ships 99060806007 This set contains 4 Tyranid Prowler Drone Ships.