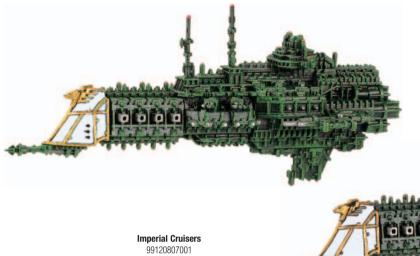

# **Imperial Fleet**

Imperial Dauntless Light Cruiser w/ Torpedoes 9906080723

This set contains 2 Imperial Cruisers and allows a variety of designs such as those shown to be constructed.

**Imperial Sword Class Frigates** 

99060807002 This set contains 3 Imperial Sword Class Frigates.

99060807005

This set contains 3 Imperial Firestorm Class Frigates.

Imperial Cobra Class Destroyer

99060807003
This set contains 3 Imperial Cobra Class Destroyers.