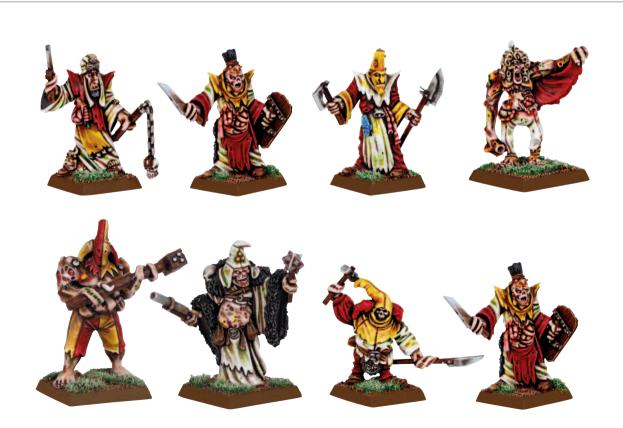

# **Carnival of Chaos**

**Plague Cart** 99111101009

**Carnival of Chaos Warband** 

99111101008

This set contains 1 Carnival Master, 1 Brute, 1 Tainted One, 1 Plague Bearer and 4 Brethren.

Marienburger Captain
99061102009
This set contains 1 model, supplied at random from the 2 designs shown.