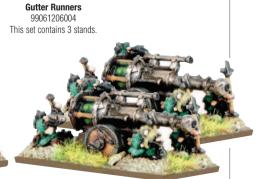

## Skaven

Skaven Characters 99061206002

This set contains enough models to make 3 character stands. variety of designs are included. Models shown are examples only.

Screaming Bell 99061206009

Clanrats 99061206003 This set contains 3 stands.