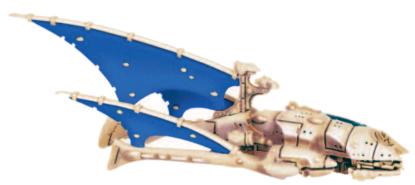

# Dark Eldar Fleet

99060812002 This set contains 2 Dark Eldar Corsair Class Escorts.

Flame of Asuryan, Yriel's Flagship 99110804011

Eldar Hellebore Class Frigates 99060804003 This set contains 2 Eldar Hellebore Frigates.

Eldar Hemlock Class Destroyers 99060804005 This set contains 3 Eldar Hemlock Destroyers.

Eldar Aconite Class Frigates 99060804006 This set contains 3 Eldar Aconite Frigates.

Eldar Nightshade Class Destroyers 99060804004 This set contains 3 Eldar Nightshade Class Destroyers.