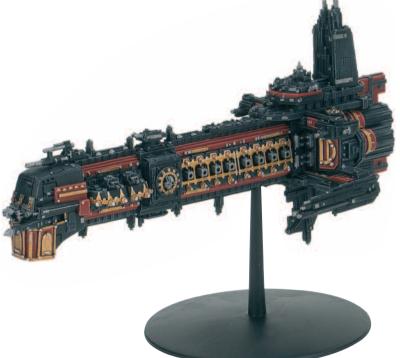

### **Battlefleet Gothic Armada**

Armada is a supplement for the Battlefleet Gothic game which adds new rules, ship profiles and fleet lists for many of the most important spacefaring races of the 41st millennium. This book contains over 48 new ship classes and much more. A copy of the Battlefleet Gothic rulebook is needed to use the contents of this book. 60710899022

# **Imperial Fleet**

Imperial Dauntless Light Cruiser w/ Torpedoes 9906080723

This set contains 2 Imperial Cruisers and allows a variety of designs such as those shown to be constructed.

**Imperial Sword Class Frigates** 