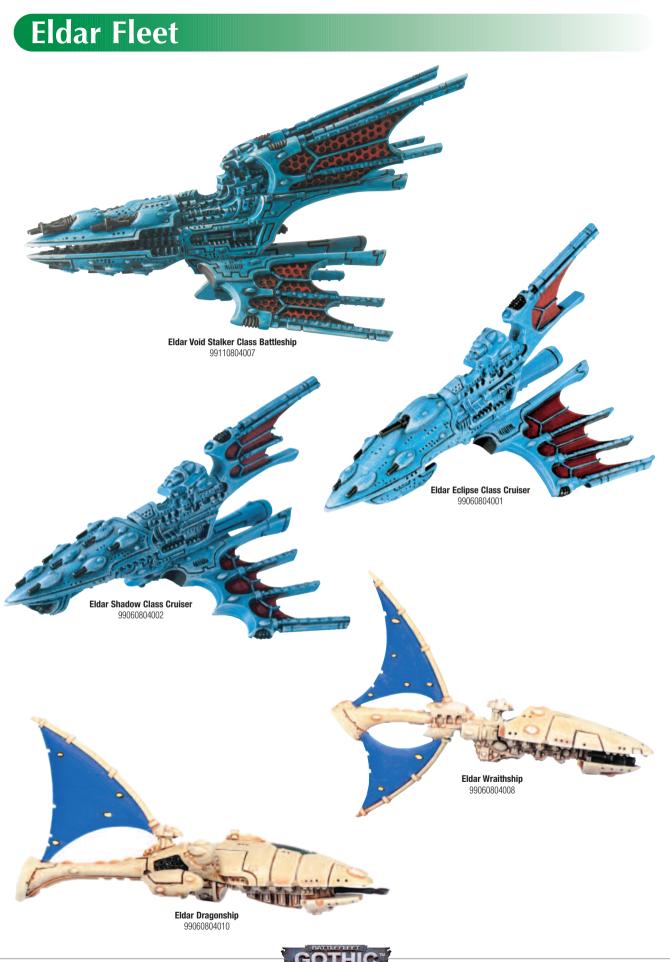

# Dark Eldar Fleet

99060812002 This set contains 2 Dark Eldar Corsair Class Escorts.

Flame of Asuryan, Yriel's Flagship 99110804011

Eldar Hellebore Class Frigates 99060804003 This set contains 2 Eldar Hellebore Frigates.

Eldar Hemlock Class Destroyers 99060804005 This set contains 3 Eldar Hemlock Destroyers.

Eldar Aconite Class Frigates 99060804006 This set contains 3 Eldar Aconite Frigates.

Eldar Nightshade Class Destroyers 99060804004 This set contains 3 Eldar Nightshade Class Destroyers.

Eldar Shadow Hunters 99060804009 This set contains 4 Eldar Shadow Hunters.