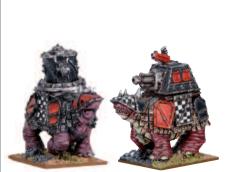

Feral Ork Squiggoth 99060303039 This set contains 1 Squggoth supplied at random from the 2 designs shown.

Feral Ork Steam Gargant 99110303035

Feral Ork Orkeosaurus 99110303041

Ork Mekboy Stompa Mob 99110303023 This set contains 3 Stompaz and 1 Supa Stompa.