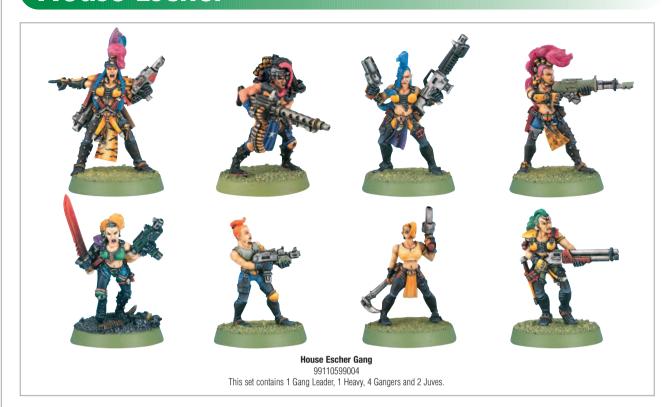

# **House Escher**

House Escher Booster Pack 99060599124 This set contains 2 Gangers and 1 Juve. A variety of designs are available and are supplied at random.