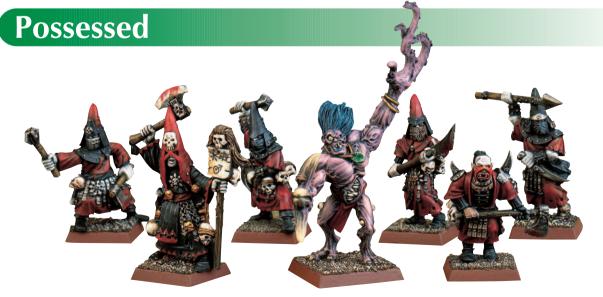

#### Possessed Warband 99111101001

This set contains 1 Magister, 1 Possessed, 1 Dark Soul and 4 Brethren.