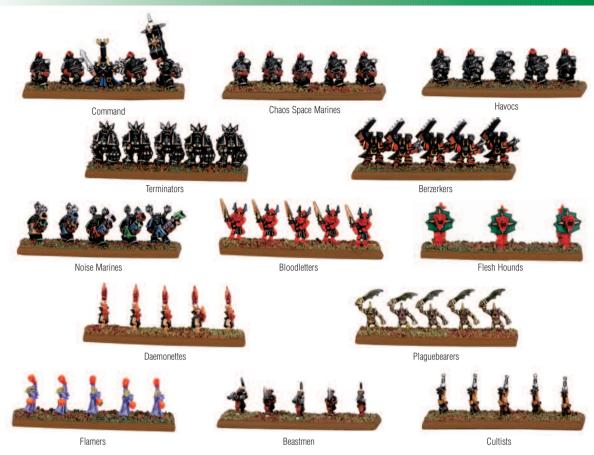

### Epic Chaos Horde 99120302001

This set contains 2 stands of Command, 6 stands of Chaos Space Marines, 2 stands of Terminators, 2 stands of Havocs, 2 stands of Noise Marines, 2 stands of Berzerkers, 2 stands of Bloodletters, 2 stands of Flesh Hounds, 2 stands of Plaguebearers, 2 stands of Daemonettes, 2 stands of Flamers, 4 stands of Beastmen, and 4 stands of Cultists.