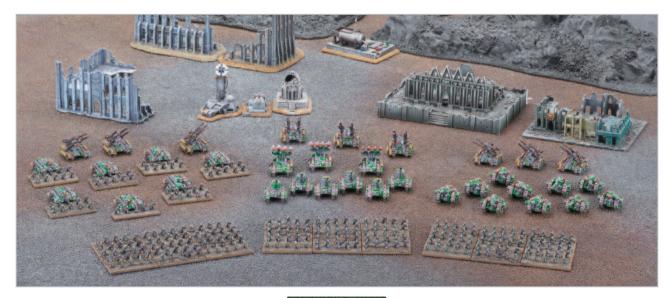

# **Epic Armageddon**

Epic Armageddon is a fast-playing game of mass combat set in the war-torn future of the 41st Millennium. The players command immense armies made up of companies of infantry, dozens of tanks, squadrons of aircraft, and giant war machines such as Imperial Titans and Ork Gargants.

Many sets in the Epic range contain models that are identical in design. Where this is the case only one design has been pictured, but the contents of the set have been listed underneath the product entry.