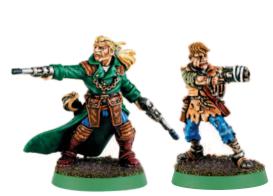

# Witch Hunters

99111102015
This set contains 1 Captain, 1 Witch Hunter, 1 Warhound, 2 Flagellants and 3 Zealots.

Witch Hunter 99061102023 This set contains 1 model, supplied at random from the 3 designs shown.