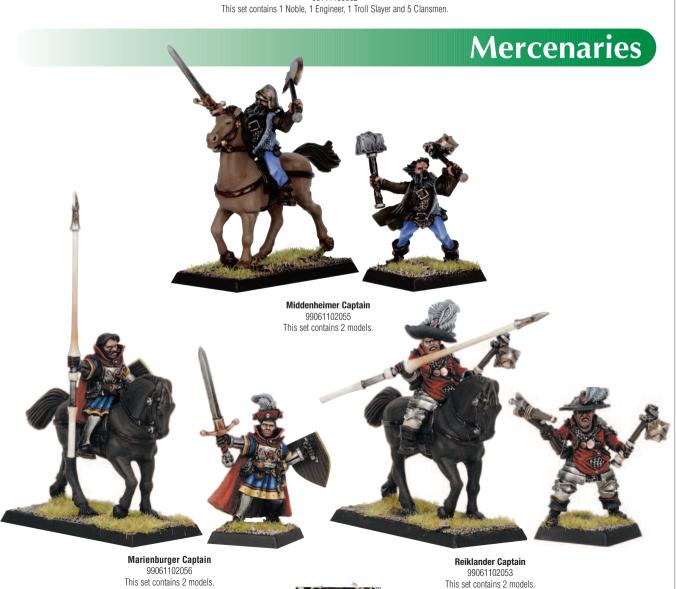

# **Carnival of Chaos**

**Plague Cart** 99111101009

**Carnival of Chaos Warband** 

99111101008

This set contains 1 Carnival Master, 1 Brute, 1 Tainted One, 1 Plague Bearer and 4 Brethren.

Marienburger Captain
99061102009
This set contains 1 model, supplied at random from the 2 designs shown.

**Marienburger Champion** 99061102010 This set contains 1 model, supplied at random from the 2 designs shown.

Reiklander Captain 99061102001 This set contains 1 model, supplied at random from the 2 designs shown.

**Reiklander Champion**99061102002

This set contains 1 model, supplied at random from the 2 designs shown.