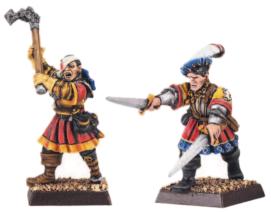

# Witch Hunters

99111102015
This set contains 1 Captain, 1 Witch Hunter, 1 Warhound, 2 Flagellants and 3 Zealots.

Witch Hunter 99061102023 This set contains 1 model, supplied at random from the 3 designs shown.

Sigmarite Warrior Priest 99061102028

Witch Hunter Zealots 99061102025 This set contains 3 models.

**Roadwarden** 99061102049 This set contains 2 models.

Freelance Knight 99061102004 This set contains 2 models.