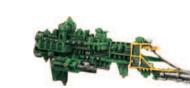

# **Imperial Fleet**

Imperial Dauntless Light Cruiser w/ Torpedoes 9906080723

This set contains 2 Imperial Cruisers and allows a variety of designs such as those shown to be constructed.

**Imperial Sword Class Frigates** 

99060807002 This set contains 3 Imperial Sword Class Frigates.

99060807005

This set contains 3 Imperial Firestorm Class Frigates.

Imperial Cobra Class Destroyer

99060807003
This set contains 3 Imperial Cobra Class Destroyers.