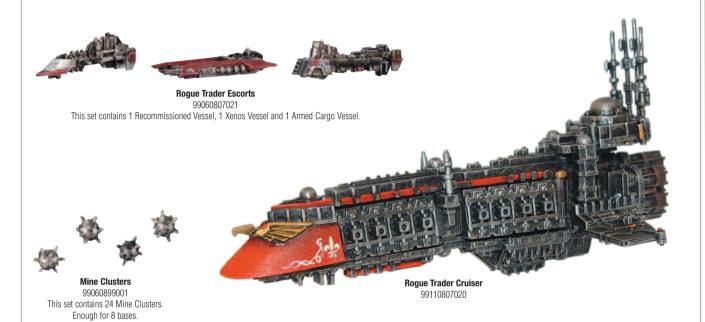

### **Battlefleet Gothic Armada**

Armada is a supplement for the Battlefleet Gothic game which adds new rules, ship profiles and fleet lists for many of the most important spacefaring races of the 41st millennium. This book contains over 48 new ship classes and much more. A copy of the Battlefleet Gothic rulebook is needed to use the contents of this book. 60710899022