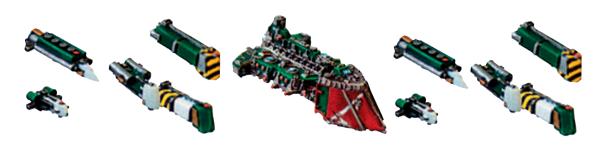

# **Imperial Fleet**

Imperial Dauntless Light Cruiser w/ Torpedoes 9906080723

This set contains 2 Imperial Cruisers and allows a variety of designs such as those shown to be constructed.

**Imperial Sword Class Frigates** 

99060807002 This set contains 3 Imperial Sword Class Frigates.

99060807005

This set contains 3 Imperial Firestorm Class Frigates.

Imperial Cobra Class Destroyer

99060807003
This set contains 3 Imperial Cobra Class Destroyers.