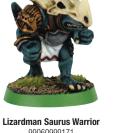

# **Lizardmen Teams**

Lizardmen Blood Bowl Team 99110999065 This set contains 4 Saurus Warriors and 8 Skinks.

Blood Bowl Kroxigor 99060999078

99060999171

Lizardman Skinks 99060999172 This set contains 3 models.