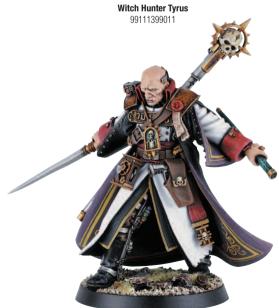

# Witch Hunters

99111102015
This set contains 1 Captain, 1 Witch Hunter, 1 Warhound, 2 Flagellants and 3 Zealots.

Witch Hunter 99061102023 This set contains 1 model, supplied at random from the 3 designs shown.