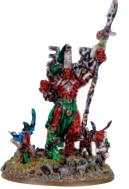

# **Nurgle Teams**

Nurgle's Rotters Blood Bowl Team 99110999179 This set contains 2 Nurgle Warriors, 2 Pestigors and 8 Rotters.

Nurgle Pestigor 99060999180

**Nurgle Rotter** 99060999181

Blood Bowl Ogre Thrower 99060999057

**Ogre Cheerleader** 99060999182

Star Player Morg 'n' Thorg 99060999008

Black Orc Blocker 99060999183

**Orc Blitzer** 99060999184

**Orc Lineman** 99060999186

**Orc Thrower** 99060999187

**Orc Cheerleader** 99060999185