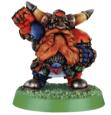

# **Nurgle Teams**

Nurgle's Rotters Blood Bowl Team 99110999179 This set contains 2 Nurgle Warriors, 2 Pestigors and 8 Rotters.

Nurgle Pestigor 99060999180

**Nurgle Rotter** 99060999181

Blood Bowl Ogre Thrower 99060999057

**Ogre Cheerleader** 99060999182

Star Player Morg 'n' Thorg 99060999008

Black Orc Blocker 99060999183

**Orc Blitzer** 99060999184

**Orc Lineman** 99060999186

**Orc Thrower** 99060999187

**Orc Cheerleader** 99060999185

Star Player Varag Ghoul-Chewer 99060999098