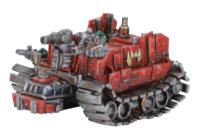

Feral Ork Squiggoth 99060303039 This set contains 1 Squggoth supplied at random from the 2 designs shown.

Feral Ork Steam Gargant 99110303035

Feral Ork Orkeosaurus 99110303041

Ork Mekboy Stompa Mob 99110303023 This set contains 3 Stompaz and 1 Supa Stompa.