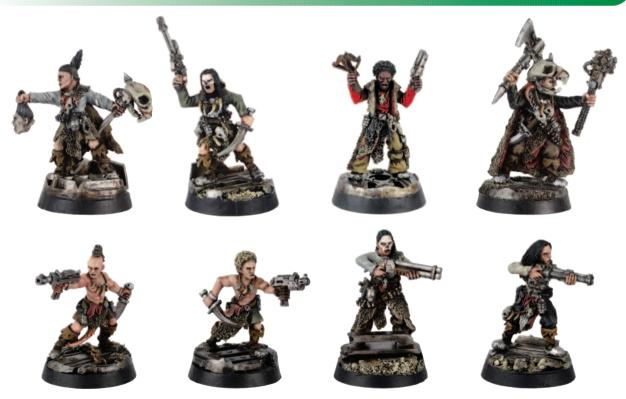

# Ratskins

Ratskin Renegade Gang 99110599146 This set contains 1 Chief, 1 Totem Warrior, 4 Ratskins and 2 Braves.