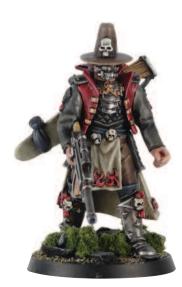

# Witch Hunters

99111102015
This set contains 1 Captain, 1 Witch Hunter, 1 Warhound, 2 Flagellants and 3 Zealots.

Witch Hunter 99061102023 This set contains 1 model, supplied at random from the 3 designs shown.