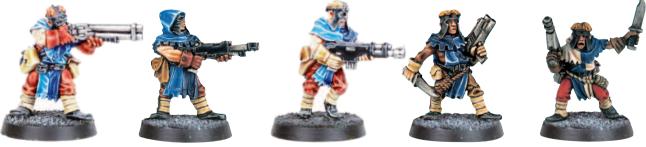

# Ratskins

Ratskin Renegade Gang 99110599146 This set contains 1 Chief, 1 Totem Warrior, 4 Ratskins and 2 Braves.

# Scavvies

**Scavvy Zombies**99060599158
This set contains 3 models. A variety of designs are available and are supplied at random.

Scavvy Ghouls
99060599157
This set contains 3 models. A variety of designs are available and are supplied at random.

## **Spyers**

Orrus Spyrer 99060599144 This set contains 1 model, supplied at random from the 2 designs shown.

Jakara Spyrer
99060599143
This set contains 1 model, supplied at random from the 2 designs shown.

**Malcadon Spyrer** 99060599145

This set contains 1 model, supplied at random from the 2 designs shown.

**Yeld Spyrer** 99060599142

This set contains 1 model, supplied at random from the 2 designs shown.