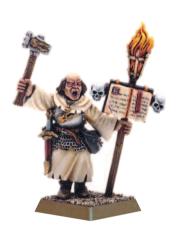

# Witch Hunters

99111102015
This set contains 1 Captain, 1 Witch Hunter, 1 Warhound, 2 Flagellants and 3 Zealots.

Witch Hunter 99061102023 This set contains 1 model, supplied at random from the 3 designs shown.

Sigmarite Warrior Priest 99061102028

Witch Hunter Zealots 99061102025 This set contains 3 models.

**Roadwarden** 99061102049 This set contains 2 models.

Freelance Knight 99061102004 This set contains 2 models.