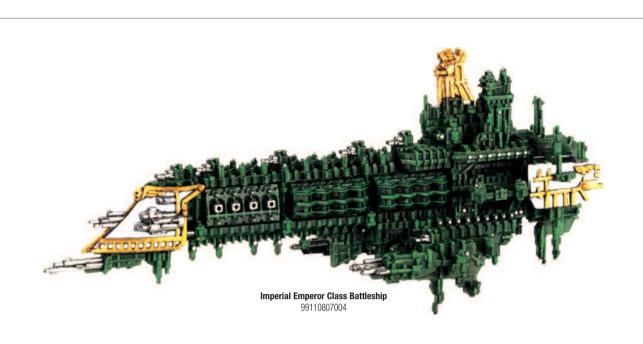

# **Imperial Fleet**

Imperial Dauntless Light Cruiser w/ Torpedoes 9906080723

This set contains 2 Imperial Cruisers and allows a variety of designs such as those shown to be constructed.

**Imperial Sword Class Frigates** 