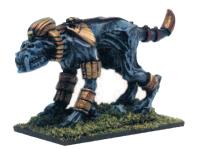

#### THE BATTLE OF FIVE ARMIES

The Battle of Five Armies game recreates the climactic battle from J.R.R. Tolkien's The Hobbit. In the game players take command of rival armies of Men, Elves, Dwarves, Goblins and Wargs, represented by ranks of intricately detailed models about 10mm tall.

#### THE BATTLE OF FIVE ARMIES

This boxed game contains everything you need to get started with the The Battle of Five Armies game system. A full colour 96 page Rules Manual, 9 characters & Beorn, 24 stands of Goblin infantry, 12 stands of Goblin Wolf Riders, 12 stands of Wargs, 3 stands of Men with bows, 3 stands of Men with spears, 6 stands of Dwarves, 6 stands of Elves with spears, 6 stands of Elves with bows, 3 stands of Eagles, 2 plastic hill sections, plastic ruins, card river sections and assorted dice & templates. 60011699001