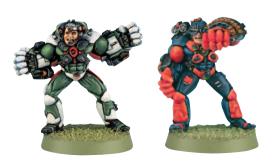

# **House Goliath**

**House Goliath Gang** 

99110599117
This set contains 1 Gang Leader, 1 Heavy, 6 Gangers and 4 Juves. The Heavy can be armed with either an Autocannon or a Heavy-Stubber.