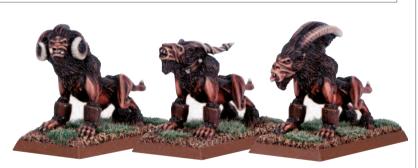

## Beastmen

Bestigors 99061101021 This set contains 2 models.

 $\begin{tabular}{ll} \textbf{Warhounds of Chaos} \\ 99061101012 \\ \begin{tabular}{ll} \textbf{This set contains 2 models supplied at random from the 3 designs shown.} \end{tabular}$ 