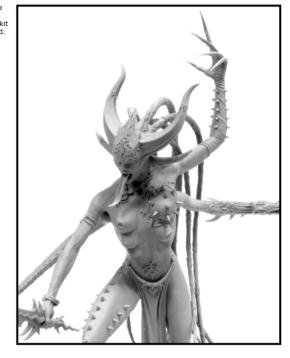

## KEEPER OF SECRETS GREATER DAEMON OF SLAANESH (Product Code MA-WFB-M-011)

Keepers of Secrets are masters of all the fell sorceries of the Slaaneshi and exude a palpable aura of sensuous beauty. Empire model shown for scale purposes only. Complete resin kit that stands 6.5 inches (165mm) tall to the tip of the left hand. Sculpted by Daniel Cockersell.

Price: \$85.00 (\*140.0. US\$165.00)