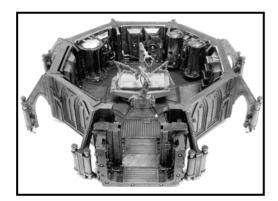

## PHAETON PATTERN SUB-COMPLEX GAMMA

(Product Code TR-40K-S-073)

Includes: Bio-lab, Storage Room, Command Room, Comms Room, 2 Corridor Sections, Corridor Intersection, Comms Dish and Gun Tower. Model includes full interior detail with removable roof tops. Complete resin kit, terrain board and figures not included.

Model designed by Daren Parrwood.

Price: 1440.00 (cr30.00, US\$835.00)