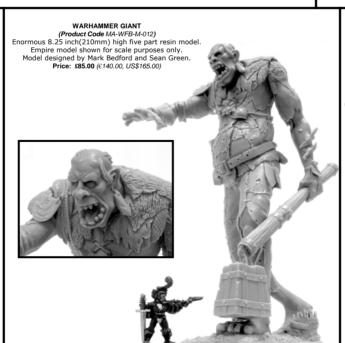

## KEEPER OF SECRETS GREATER DAEMON OF SLAANESH (Product Code MA-WFB-M-011)

Keepers of Secrets are masters of all the fell sorceries of the Slaaneshi and exude a palpable aura of sensuous beauty. Empire model shown for scale purposes only. Complete resin kit that stands 6.5 inches (165mm) tall to the tip of the left hand. Sculpted by Daniel Cockersell.

Price: \$85.00 (\*140.0. US\$165.00)