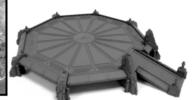

## PHAETON PATTERN LANDING PAD CLASS 3

(Product Code TR-40K-S-072)
Aircraft landing pad.
Valkyrie shown for scale purposes only.
Models designed by Daren Parrwood
Price: £80.00 (€140.00, US\$165.00)