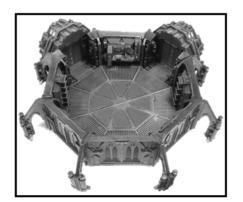

## PHAETON PATTERN LANDING PAD CLASS 3

(Product Code TR-40K-S-072)
Aircraft landing pad.
Valkyrie shown for scale purposes only.
Models designed by Daren Parrwood
Price: £80.00 (€140.00, US\$165.00)