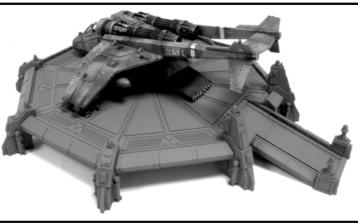

## PHAETON PATTERN LANDING PAD CLASS 3

(Product Code TR-40K-S-072)
Aircraft landing pad.
Valkyrie shown for scale purposes only.
Models designed by Daren Parrwood
Price: £80.00 (€140.00, US\$165.00)