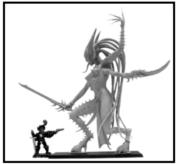

## KEEPER OF SECRETS GREATER DAEMON OF SLAANESH (Product Code MA-WFB-M-011)

Keepers of Secrets are masters of all the fell sorceries of the Slaaneshi and exude a palpable aura of sensuous beauty. Empire model shown for scale purposes only. Complete resin kit that stands 6.5 inches (165mm) tall to the tip of the left hand. Sculpted by Daniel Cockersell.

Price: \$85.00 (\*140.0. US\$165.00)