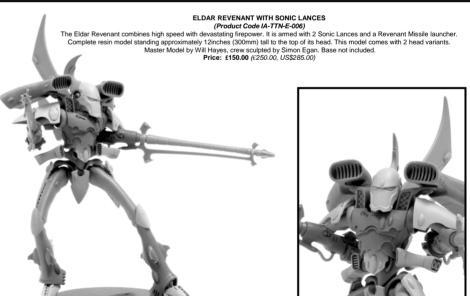

or more

# FREE EXPRESS SHIPPING

on orders of £250.00 or more

From 1st October until 31st December orders of £100.00 or more will be sent with free standard shipping. Orders of £250.00 or more will be sent with free express shipping.

## KEEPER OF SECRETS GREATER DAEMON OF SLAANESH (Product Code MA-WFB-M-011)

Keepers of Secrets are masters of all the fell sorceries of the Slaaneshi and exude a palpable aura of sensuous beauty. Empire model shown for scale purposes only. Complete resin kit that stands 6.5 inches (165mm) tall to the tip of the left hand. Sculpted by Daniel Cockersell.

Price: \$85.00 (\*140.0. US\$165.00)







# BRASS ETCH IMPERIAL EAGLE (Product Code BR-40K-A-001) A sheet of over 50 brass etched Imperial Eagles of various sizes. Price: \$8.00 (€14.00, US\$15.50)









# CATALOGUE SUPPLEMENT OCTOBER 2005



## PHAETON PATTERN LANDING PAD CLASS 3

(Product Code TR-40K-S-072)
Aircraft landing pad.
Valkyrie shown for scale purposes only.
Models designed by Daren Parrwood
Price: £80.00 (€140.00, US\$165.00)

#### PHAETON PATTERN SUB-COMPLEX DELTA

(Product Code TR-40K-S-070)

Complex with a Bio Lab and connecting Storage Room Models designed by Daren Parrwood Price: £175.00 (€290.00. US\$335.00)











#### ANPHELION BASE (Product Code TR-40K-S-074)

Includes: Phaeton pattern Subcomplex Gamma (TR-40K-S-073), Storage Unit Sigma (TR-40K-S-071), Fuel Dump (TR-40K-S-017) and Landing Pad Class 3 (TR-40K-S-072). Model includes full interior detail with removable roof tops. Complete resin kit, terrain board not included. Model designed by Daren Parrwood.

D